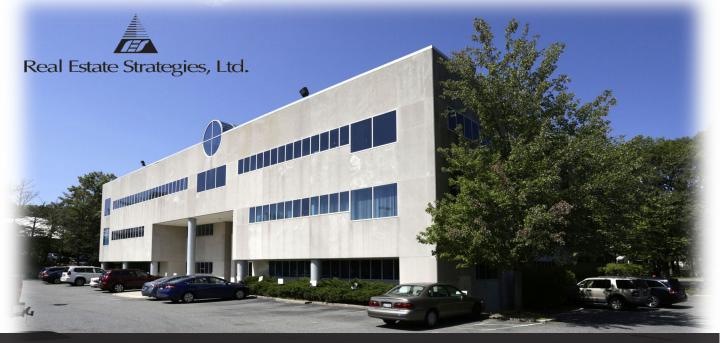

## **EXCLUSIVE for LEASE: 200 Parkway Drive South, Hauppauge, NY**

| <u>Space Available</u>        | <u>Floor</u>          | <u>Rental Rate</u>            |
|-------------------------------|-----------------------|-------------------------------|
| 3,311 SF                      | 1 <sup>st</sup> Floor | \$21.00 PSF + \$3.50 electric |
| 1,700 SF                      | 2 <sup>nd</sup> Floor | \$21.00 PSF + \$3.50 electric |
| 1,508 – 3,632 RSF (Divisible) | 2 <sup>nd</sup> Floor | \$21.00 PSF + \$3.50 electric |

## Comments:

- Three level multi-tenant building with bright, beautiful office suites
- · Atrium, skylights, park-like setting
- Property manager on site, storage space
- Easy access to parkways
- Building upgrades underway
- · Substantial parking