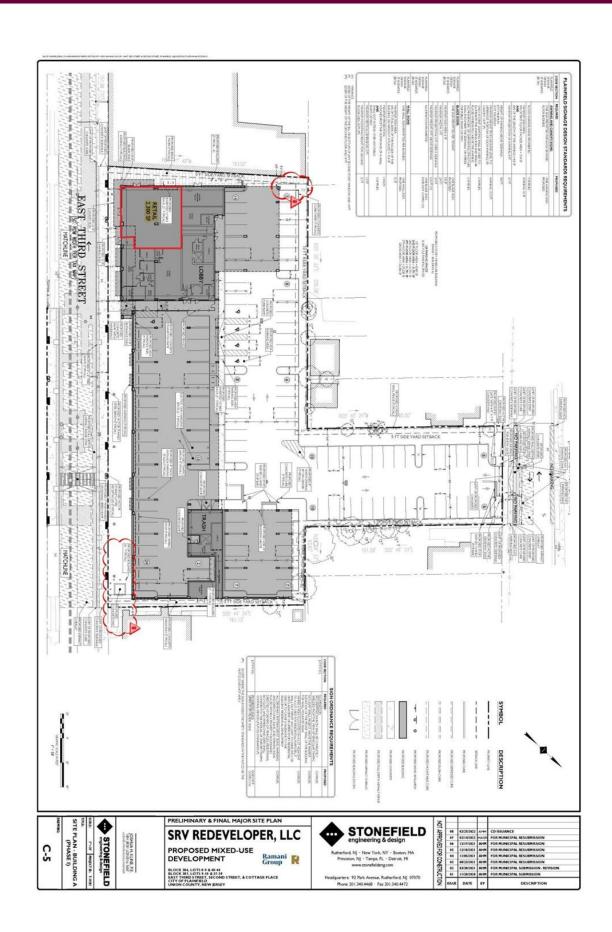

## For lease: 321 E. 3rd St, Plainfield NJ

## 2,300 S/F • Walking Distance to Train

Prime Location: Prime location with excellent visibility and accessibility, making it convenient for both customers and employees.

High Foot Traffic: A walk score of 84 ensures a steady stream of potential customers passing by daily.

Growth Potential: Plainfield is experiencing economic growth and revitalization, making it an attractive location for businesses looking to establish a long-term presence and benefit from the area's evolving landscape. This development is only phase one of a multi phase project that will potentially add 1000 more residential units to the existing 131 units surrounding this retail unit.