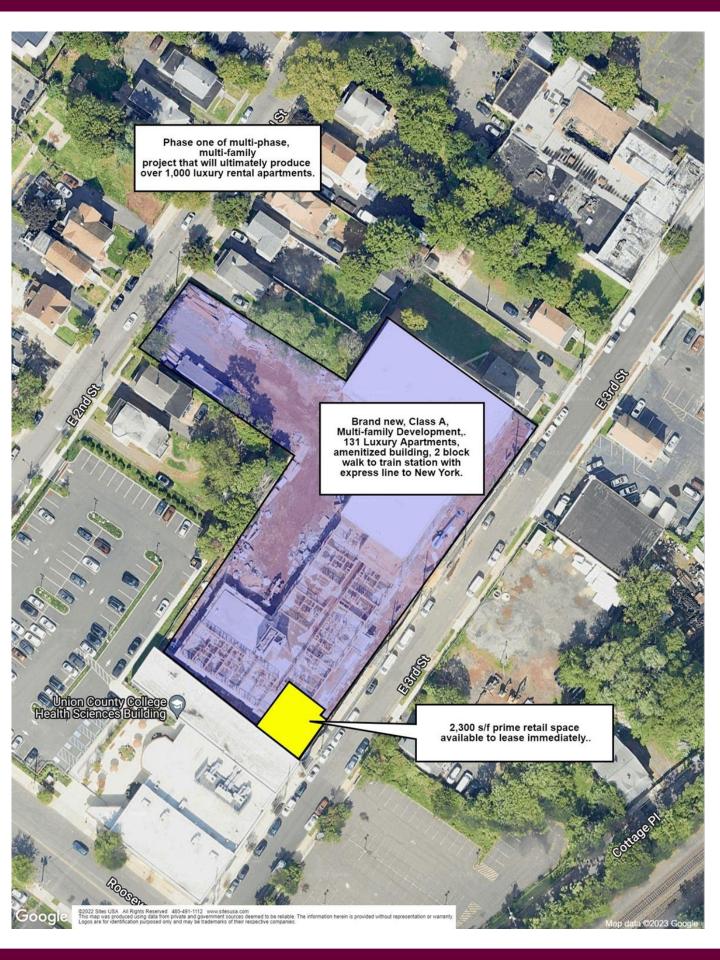

Growth Potential: Plainfield is experiencing economic growth and revitalization, making it an attractive location for businesses looking to establish a long-term presence and benefit from the area's evolving landscape. This development is only phase one of a multi phase project that will potentially add 1000 more residential units to the existing 131 units surrounding this retail unit.

Proximity to Transit: Two blocks from train station with express line to NYC.

Versatile Space: Flexible floor plan and brand new construction allows businesses to customize the space to their specific needs.