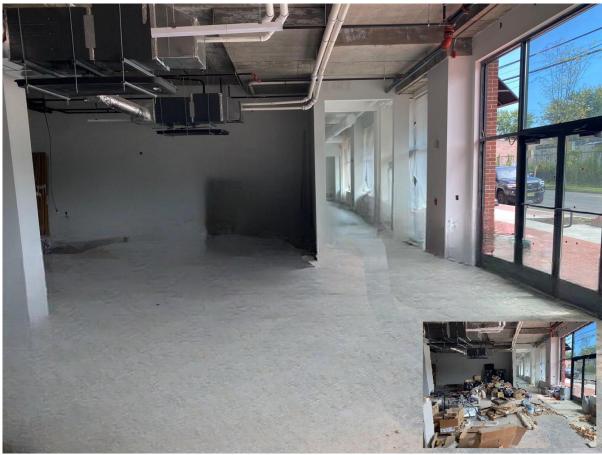

## 2,300 S/F • Walking Distance to Train

Prime Location: Prime location with excellent visibility and accessibility, making it convenient for both customers and employees.

High Foot Traffic: A walk score of 84 ensures a steady stream of potential customers passing by daily.

Proximity to Transit: Two blocks from train station with express line to NYC.

Versatile Space: Flexible floor plan and brand new construction allows businesses to customize the space to their specific needs.