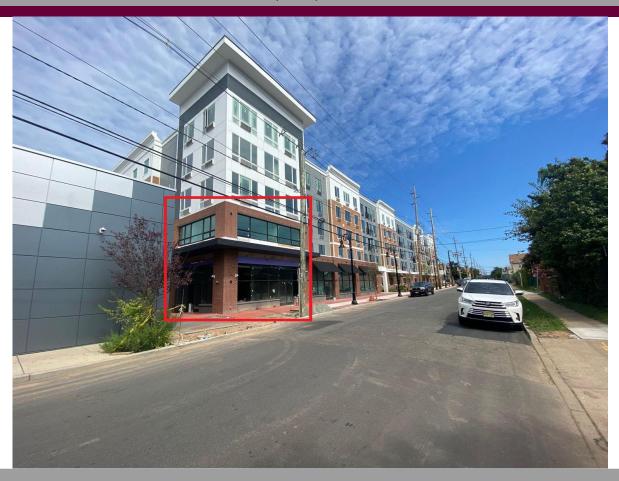

## For lease: 321 E. 3rd St, Plainfield NJ

## 2,300 S/F • Walking Distance to Train

Prime Location: Prime location with excellent visibility and accessibility, making it convenient for both customers and employees.

High Foot Traffic: A walk score of 84 ensures a steady stream of potential customers passing by daily.

Potential Uses: Ideal for restaurants, cafés, retail or other service based businesses.