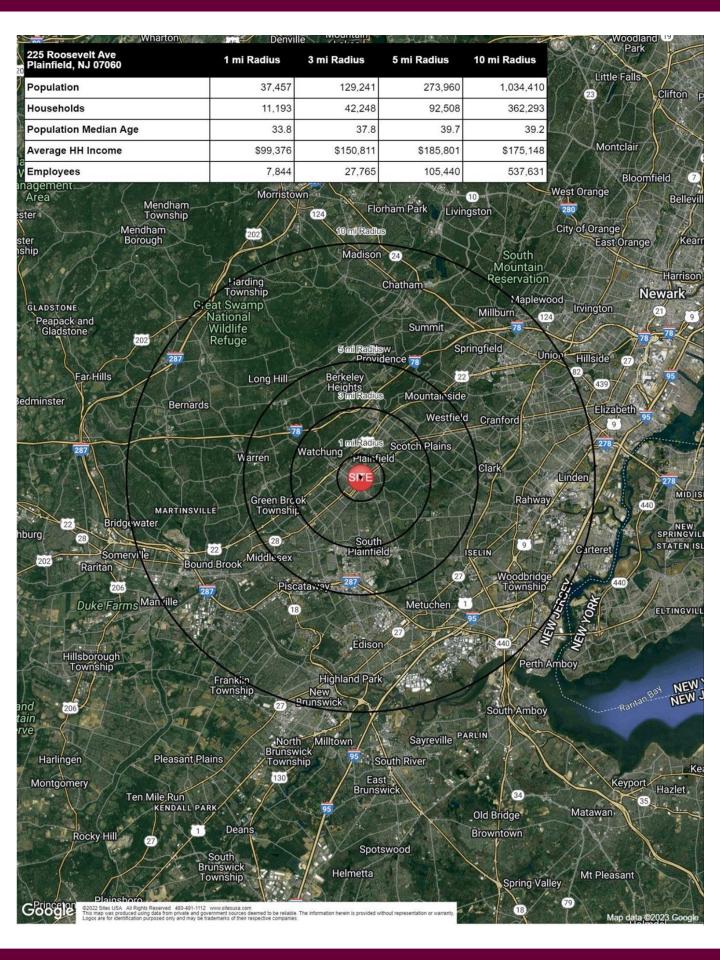

Growth Potential: Plainfield is experiencing economic growth and revitalization, making it an attractive location for businesses looking to establish a long-term presence and benefit from the area's evolving landscape. This development is only phase one of a multi phase project that will potentially add 1000 more residential units to the existing 131 units surrounding this retail unit.