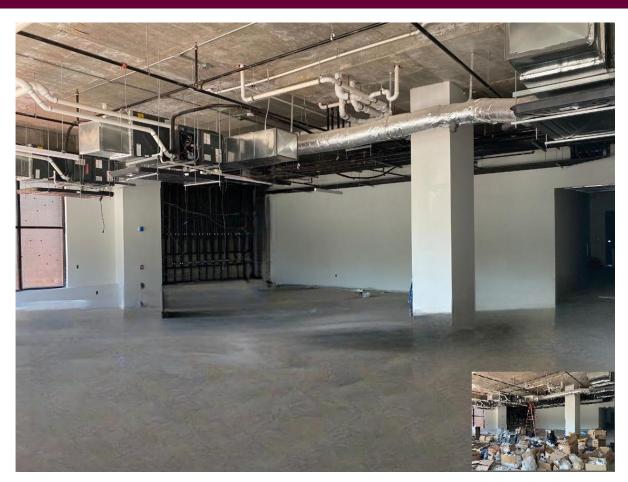

## 2,300 S/F • Walking Distance to Train

Prime Location: Prime location with excellent visibility and accessibility, making it convenient for both customers and employees.

High Foot Traffic: A walk score of 84 ensures a steady stream of potential customers passing by daily.

Proximity to Transit: Two blocks from train station with express line to NYC.

Versatile Space: Flexible floor plan and brand new construction allows businesses to customize the space to their specific needs.