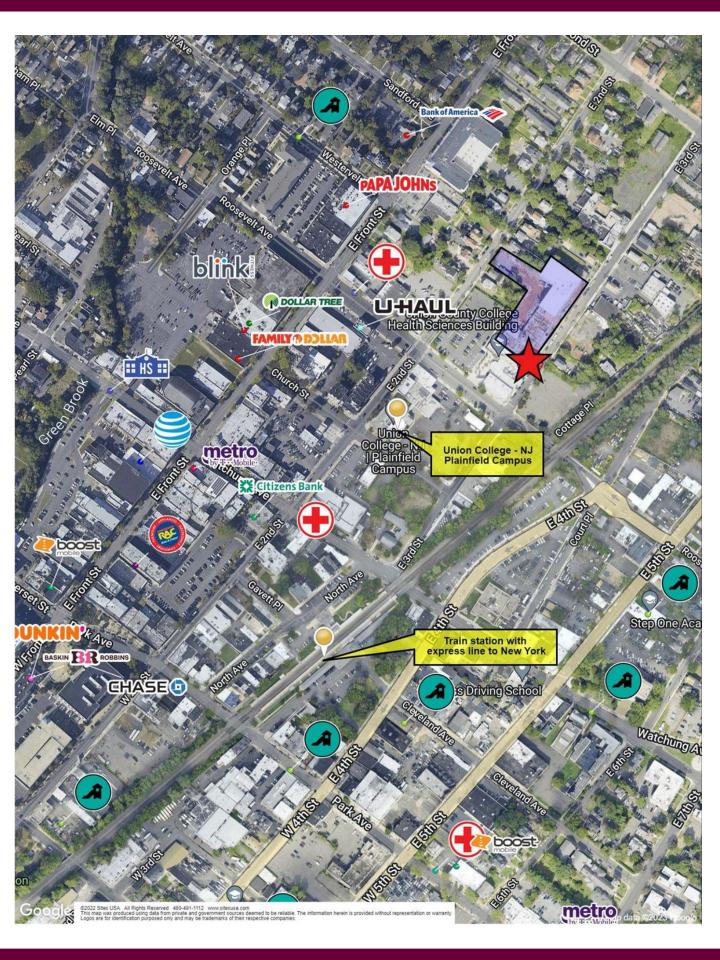

## 2,300 S/F • Walking Distance to Train

Prime Location: Prime location with excellent visibility and accessibility, making it convenient for both customers and employees.

High Foot Traffic: A walk score of 84 ensures a steady stream of potential customers passing by daily.

Proximity to Transit: Two blocks from train station with express line to NYC.

Versatile Space: Flexible floor plan and brand new construction allows businesses to customize the space to their specific needs.