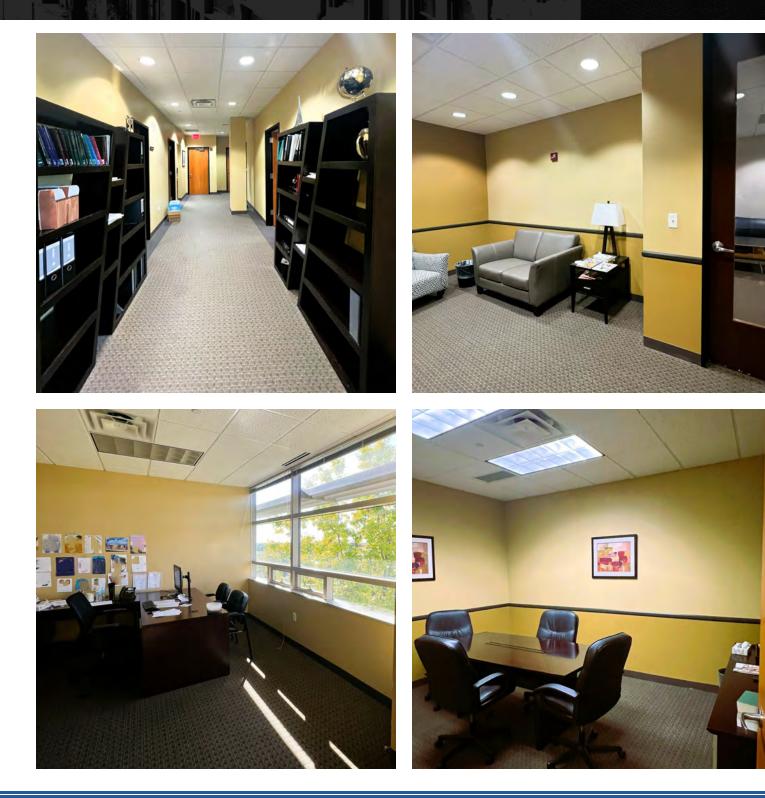

#### ADDITIONAL PHOTOS

Presented By:

Jeffrey Harshe

2723 SOUTH STATE STREET ANN ARBOR, MI 48104

FLOOR PLAN - SUITE 200

Presented By: Jeffrey Harshe

2723 SOUTH STATE STREET ANN ARBOR, MI 48104

#### SUITE 200 - 15,699 SF

Presented By:

**Jeffrey Harshe** 

2723 SOUTH STATE STREET ANN ARBOR, MI 48104