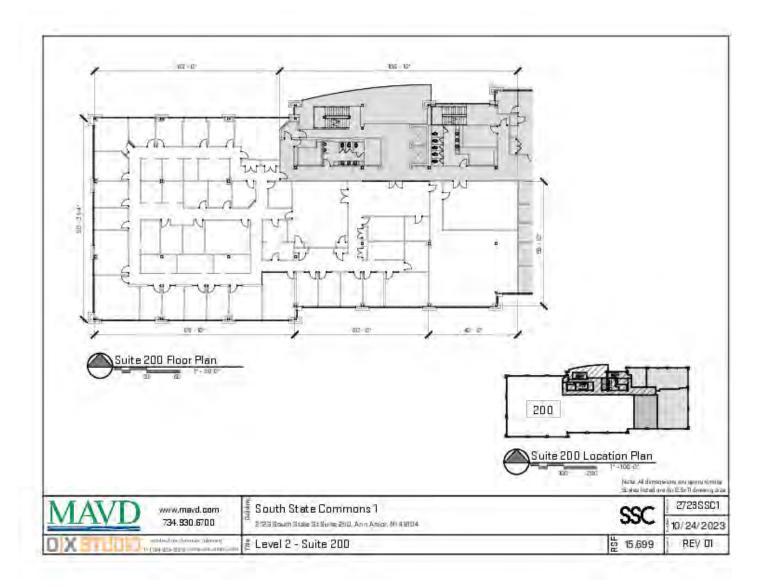

#### ADDITIONAL PHOTOS

Presented By:

Jeffrey Harshe

2723 SOUTH STATE STREET ANN ARBOR, MI 48104

FLOOR PLAN - SUITE 200

Presented By: Jeffrey Harshe

2723 SOUTH STATE STREET ANN ARBOR, MI 48104

#### SUITE 200 - 15,699 SF

Presented By:

**Jeffrey Harshe** 

2723 SOUTH STATE STREET ANN ARBOR, MI 48104