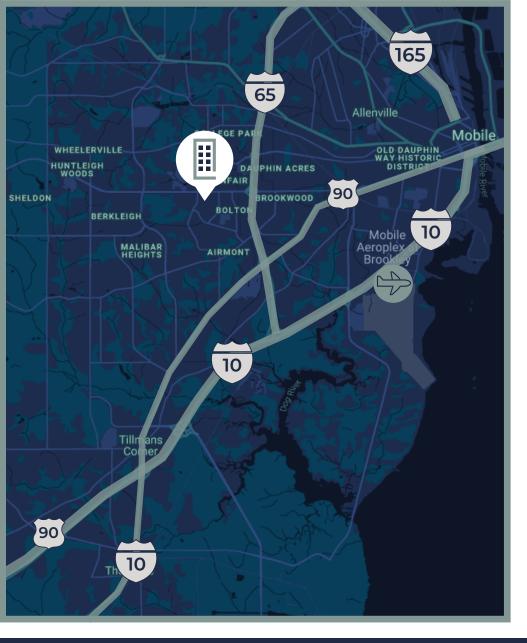

#### **Central Location**

Conveniently located right off Airport Blvd. with quick access to I-65, I-10 and HWY 90.