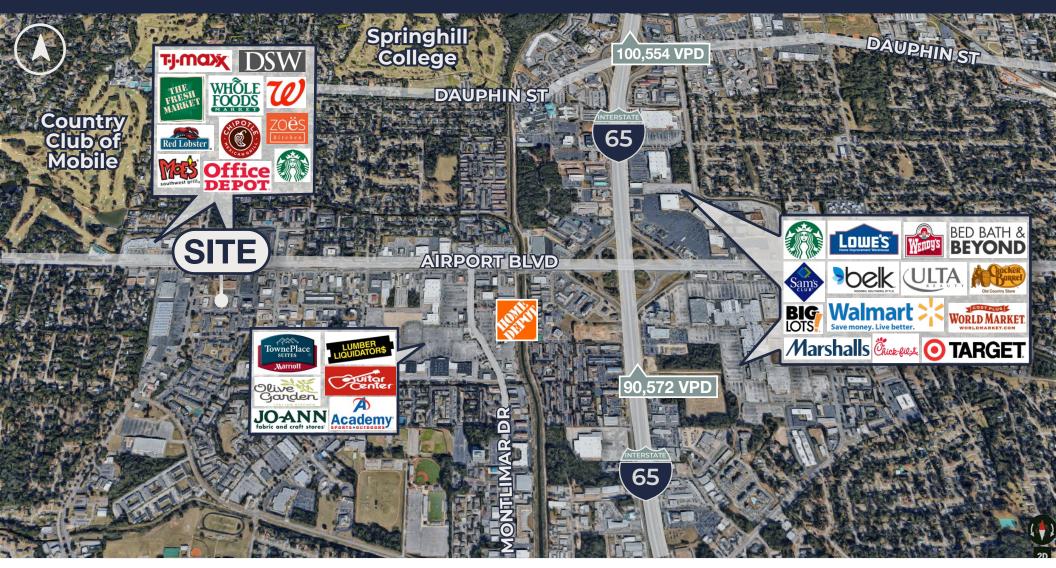

#### Vibrant Retail Corridor

Prime office space located in vibrant retail corridor with numerous restaurants, banks, hotels & shopping.