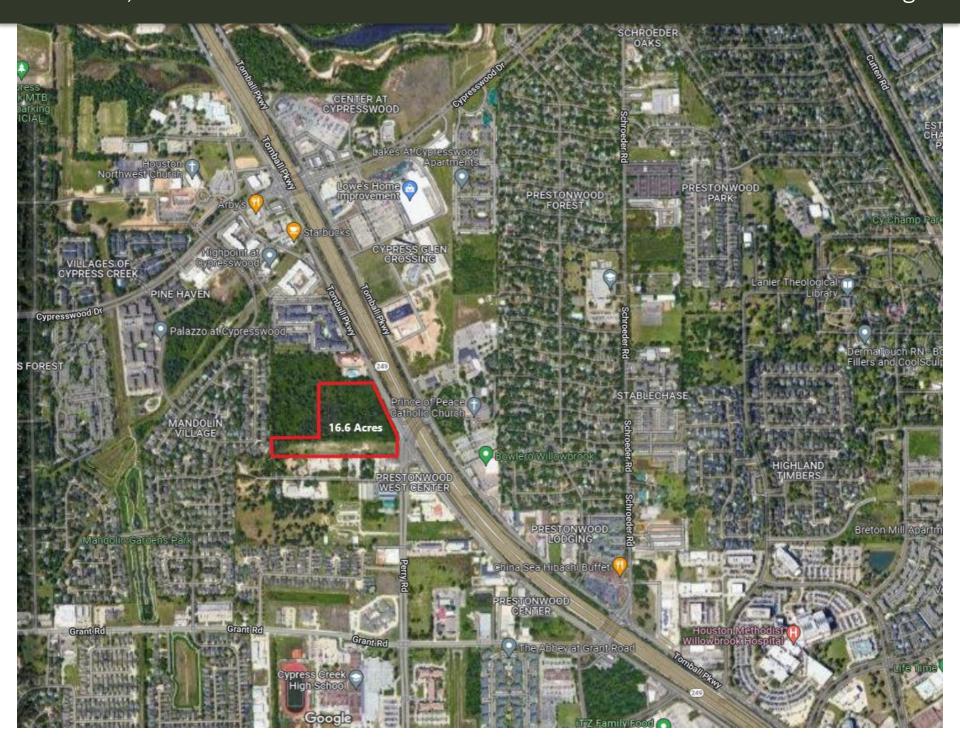

- Northwest corner of Perry Road at State Highway 249
- Frontage on SH 249 and Perry Road
- Harris County MUD 230
- Conveniently located with easy access to State Highway 249,
  Beltway 8, Grand Parkway 99

- 16.581 Acres
- Prime corner with frontage on State Highway 249 and Perry Road