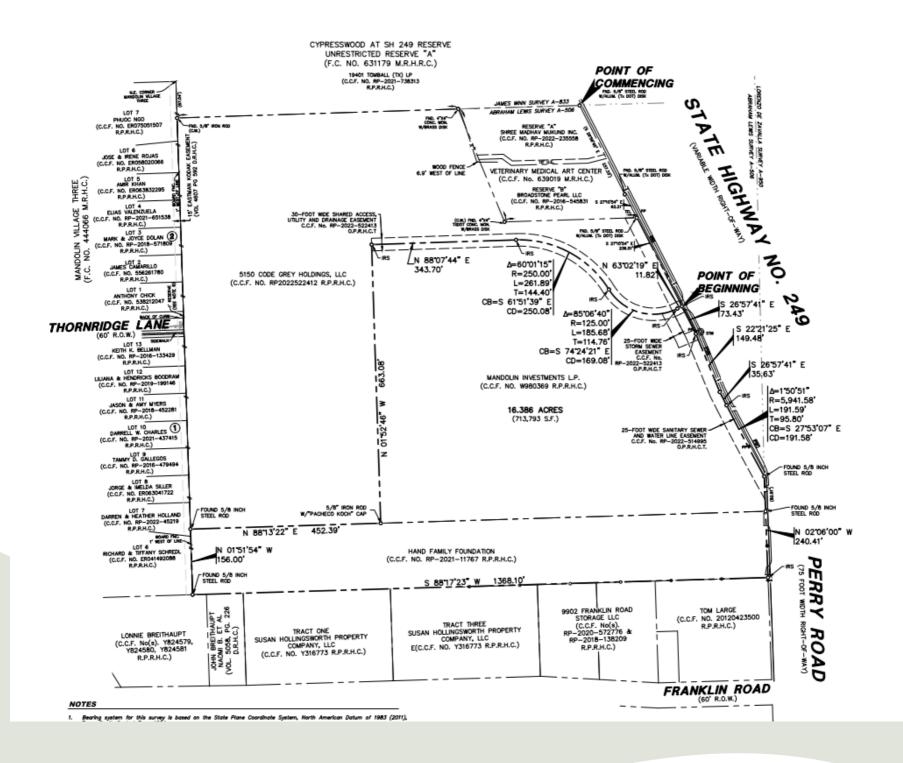

- Northwest corner of Perry Road at State Highway 249
- Frontage on SH 249 and Perry Road
- Harris County MUD 230
- Conveniently located with easy access to State Highway 249,
  Beltway 8, Grand Parkway 99

All data contained herein is from sources deemed to be reliable but has not been verified and is submitted without any warranty or representation, express or implied as to its accuracy. We assume no liability for errors or omissions of any kind including change of price, prior sale or withdrawal without notice.





- 16.581 Acres
- Prime corner with frontage on State Highway 249 and Perry Road



# **SURVEY**

## 16.386 Acres





### Information About Brokerage Services

Texas law requires all real estate licensees to give the following information about brokerage services to prospective buyers, tenants, sellers and landlords.

#### TYPES OF REAL ESTATE LICENSE HOLDERS:

- A BROKER is responsible for all brokerage activities, including acts performed by sales agents sponsored by the broker.
- A SALES AGENT must be sponsored by a broker and works with clients on behalf of the broker.

#### A BROKER'S MINIMUM DUTIES REQUIRED BY LAW (A client is the person or party that the broker represents):

- Put the interests of the client above all others, including the broker's own interests;
- Inform the client of any material information about the property or transaction received by the broker,
- Answer the client's quest