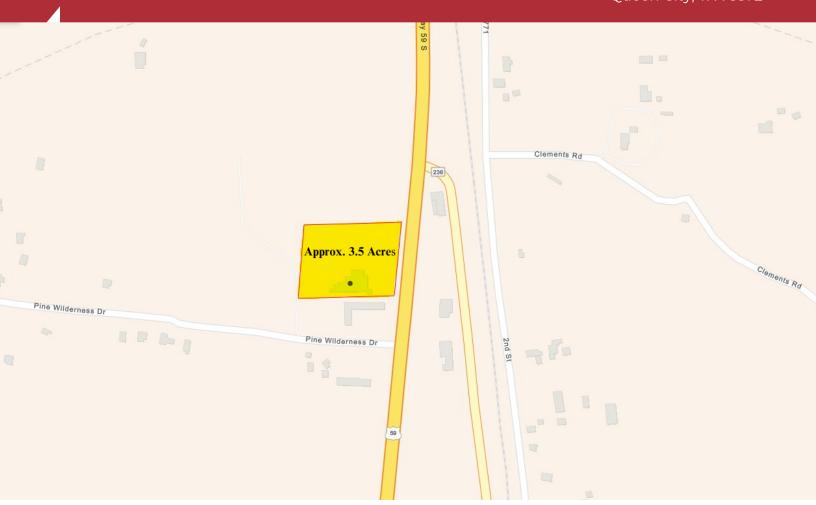

## **Property Summary**

Lot Size: Price: 3.55 Acres \$175,000

## **Property Overview**

Prime investment opportunity! Positioned along Highway 59 in Queen City, TX, this expansive 3.5-acre parcel displays unparalleled visibility and great potential for development. Surrounded by established businesses including Williamsburg Apartments, Valley View Apartments, E-Z Mart, and Dollar General, the strategic location offers an ideal setting for commercial or residential ventures!

## **Location Overview**

Located on Highway 59 right next to Williamsburg Apartments.

1405 U.S. 59 Queen City, TX 75572

1405 U.S. 59 Queen City, TX 75572