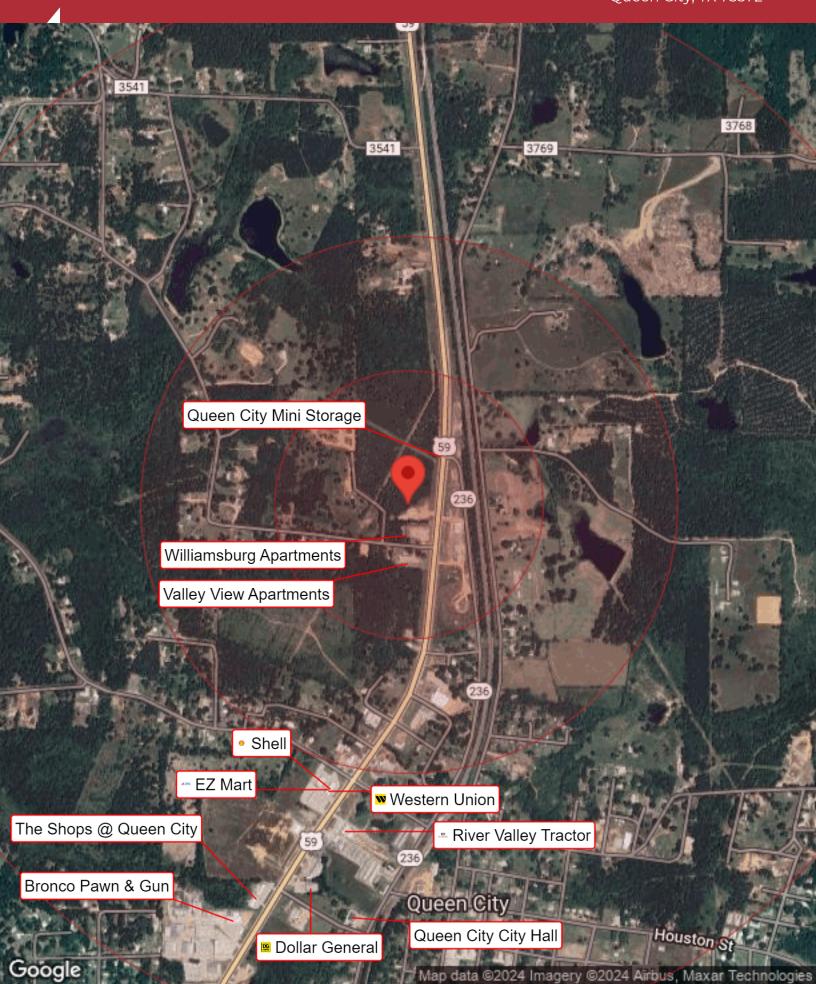

## **Property Overview**

Prime investment opportunity! Positioned along Highway 59 in Queen City, TX, this expansive 3.5-acre parcel displays unparalleled visibility and great potential for development. Surrounded by established businesses including Williamsburg Apartments, Valley View Apartments, E-Z Mart, and Dollar General, the strategic location offers an ideal setting for commercial or residential ventures!

## **Location Overview**

Located on Highway 59 right next to Williamsburg Apartments.

1405 U.S. 59 Queen City, TX 75572

1405 U.S. 59 Queen City, TX 75572