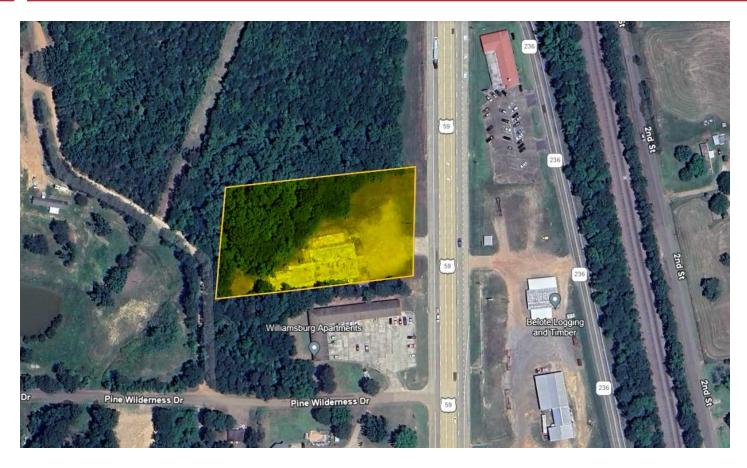

## **Property Overview**

Prime investment opportunity! Positioned along Highway 59 in Queen City, TX, this expansive 3.5-acre parcel displays unparalleled visibility and great potential for development. Surrounded by established businesses including Williamsburg Apartments, Valley View Apartments, E-Z Mart, and Dollar General, the strategic location offers an ideal setting for commercial or residential ventures!

## **Location Overview**

Located on Highway 59 right next to Williamsburg Apartments.

1405 U.S. 59 Queen City, TX 75572

1405 U.S. 59 Queen City, TX 75572