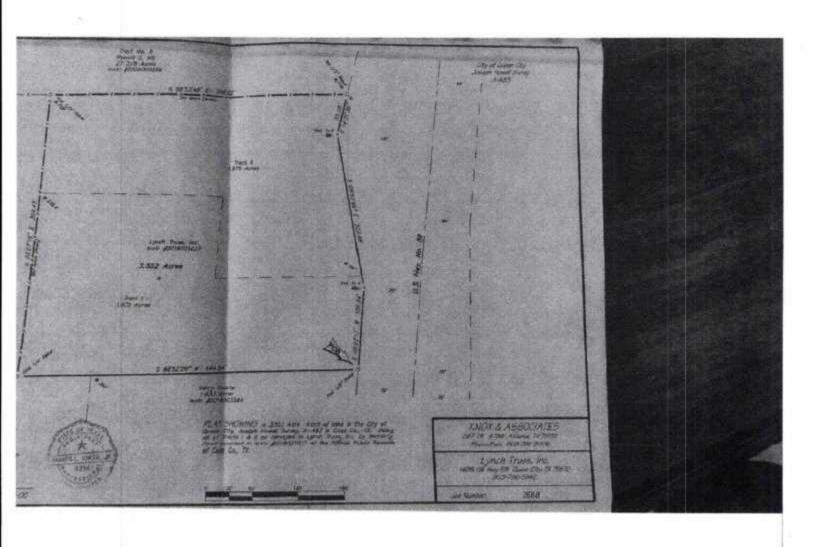

Queen City, TX 75572



## **Property Summary**

Lot Size: Price: 3.55 Acres \$175,000

## **Property Overview**

Prime investment opportunity! Positioned along Highway 59 in Queen City, TX, this expansive 3.5-acre parcel displays unparalleled visibility and great potential for development. Surrounded by established businesses including Williamsburg Apartments, Valley View Apartments, E-Z Mart, and Dollar General, the strategic location offers an ideal setting for commercial or residential ventures!

## **Location Overview**

Located on Highway 59 right next to Williamsburg Apartments.

1405 U.S. 59 Queen City, TX 75572











1405 U.S. 59 Queen City, TX 75572