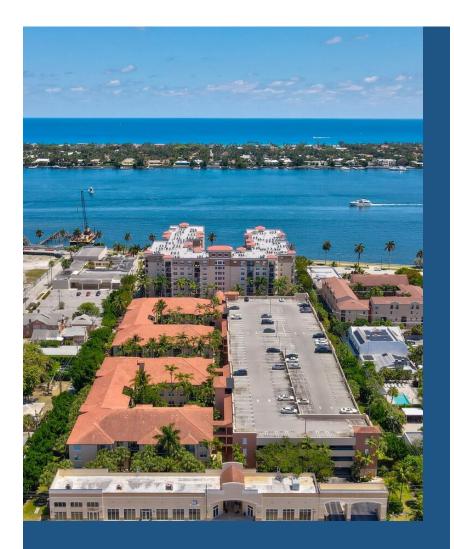

## **1804 N Dixie Hwy** 1804 N Dixie Hwy, West Palm Beach, FL 33407

Shawn Hansen ONE Commercial Real Estate 3250 Mary St, Suite 520,Coconut Grove, FL 33133 shansen@onecommercialre.com (305) 615-4800

| Rental Rate:            | \$40.00 /SF/YR     |
|-------------------------|--------------------|
| Property Type:          | Office             |
| Building Class:         | В                  |
| Rentable Building Area: | 7,000 SF           |
| Year Built:             | 2001               |
| Walk Score ®:           | 81 (Very Walkable) |
| Transit Score ®:        | 35 (Some Transit)  |
| Rental Rate Mo:         | \$3.33 /SF/MO      |

# 1804 N Dixie Hwy

\$40.00 /SF/YR

Premium Office Space in the Heart of West Palm Beach

Looking to elevate your business presence? This exceptional modern office building in the heart of West Palm Beach offers the perfect blend of style, convenience, and functionality. Located just minutes from Good Samaritan Hospital and the iconic Flagler Drive, this property sets a new standard for professional workspaces.

## 1804 N Dixie Hwy, West Palm Beach, FL 33407

Premium Office Space in the Heart of West Palm Beach

Looking to elevate your business presence? This exceptional modern office building in the heart of West Palm Beach offers the perfect blend of style, convenience, and functionality. Located just minutes from Good Samaritan Hospital and the iconic Flagler Drive, this property sets a new standard for professional workspaces.