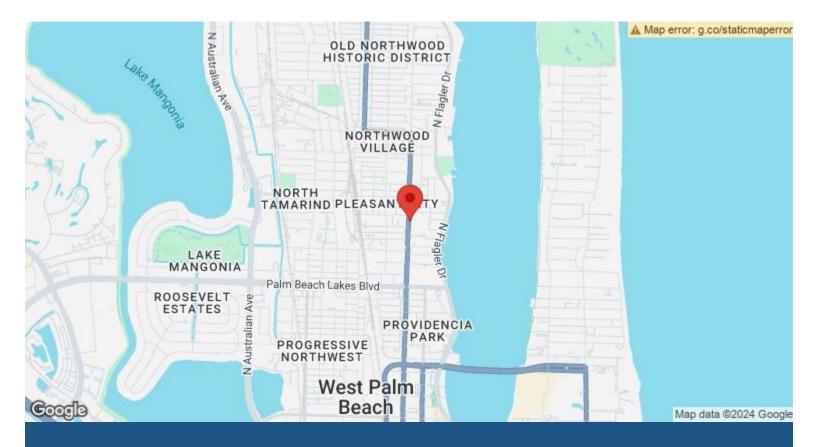

## **1804 N Dixie Hwy** 1804 N Dixie Hwy, West Palm Beach, FL 33407

Shawn Hansen ONE Commercial Real Estate 3250 Mary St, Suite 520,Coconut Grove, FL 33133 shansen@onecommercialre.com (305) 615-4800

| Rental Rate:            | \$40.00 /SF/YR     |
|-------------------------|--------------------|
| Property Type:          | Office             |
| Building Class:         | В                  |
| Rentable Building Area: | 7,000 SF           |
| Year Built:             | 2001               |
| Walk Score ®:           | 81 (Very Walkable) |
| Transit Score ®:        | 35 (Some Transit)  |
| Rental Rate Mo:         | \$3.33 /SF/MO      |

• Ample Parking: Free street parking plus assigned garage spaces with 24/7 patrolled surveillance for added security.

• Prime Accessibility: Just 2.8 miles from I-95, Clematis Street, and City Place, with the Brightline station less than 2 miles away.