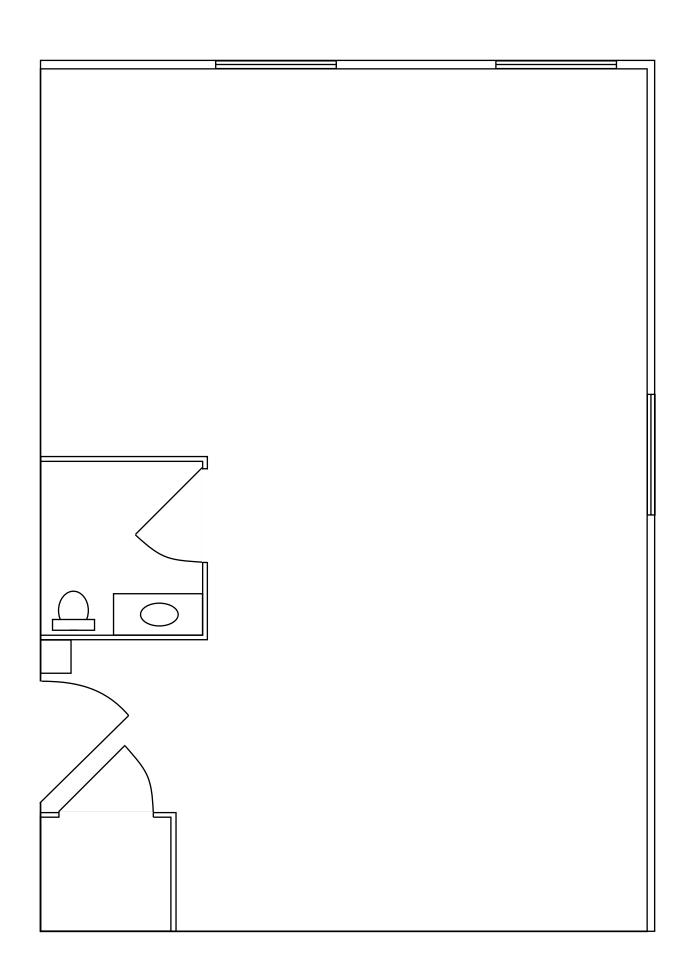

# For Lease 580 SF Office Space

## **Property Features**

- Signalized intersection at Hwy 30 & Maurer Industrial Dr
- Near I-270 & Hwy 30
- · Ideal for a sales office
- · Bathroom in space
- · HVAC system within space