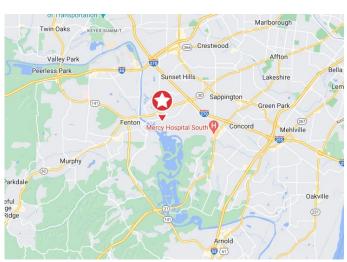

# For Lease 580 SF Office Space



# 12982-B Maurer Industrial Dr.

Sunset Hills, MO 63127

## **Property Features**

- Signalized intersection at Hwy 30 & Maurer Industrial Dr
- Near I-270 & Hwy 30
- · Ideal for a sales office
- · Bathroom in space
- · HVAC system within space

#### Lease Rate:

\$650/mo. Modified Gross



### For more information:

#### Kevin McKeon

314 994 4287 Direct • 314 517 6739 Mobile kmckeon@naidesco.com

NO WARRANTY OR REPRESENTATION, EXPRESS OR IMPLIED, IS MADE AS TO THE ACCURACY OF THE INFORMATION CONTAINED HEREIN, AND THE SAME IS SUBMITTED SUBJECT TO ERRORS, OMISSIONS, CHANGE OF PRICE, RENTAL OR OTHER CONDITIONS, PRIOR SALE, LEASE OR FINANCING, OR WITHDRAWAL WITHOUT NOTICE, AND OF ANY SPECIAL LISTING CONDITIONS IMPOSED BY OUR PRINCIPALS NO WARRANTIES OR REPRESENTATIONS ARE MADE AS TO THE CONDITION OF THE PROPERTY OR ANY HAZARDS CONTAINED THEREIN ARE ANY TO BE IMPLIED.

8112 Maryland Ave, Suite 300 St. Louis, MO 63105 314 994 4800 naidesco.com