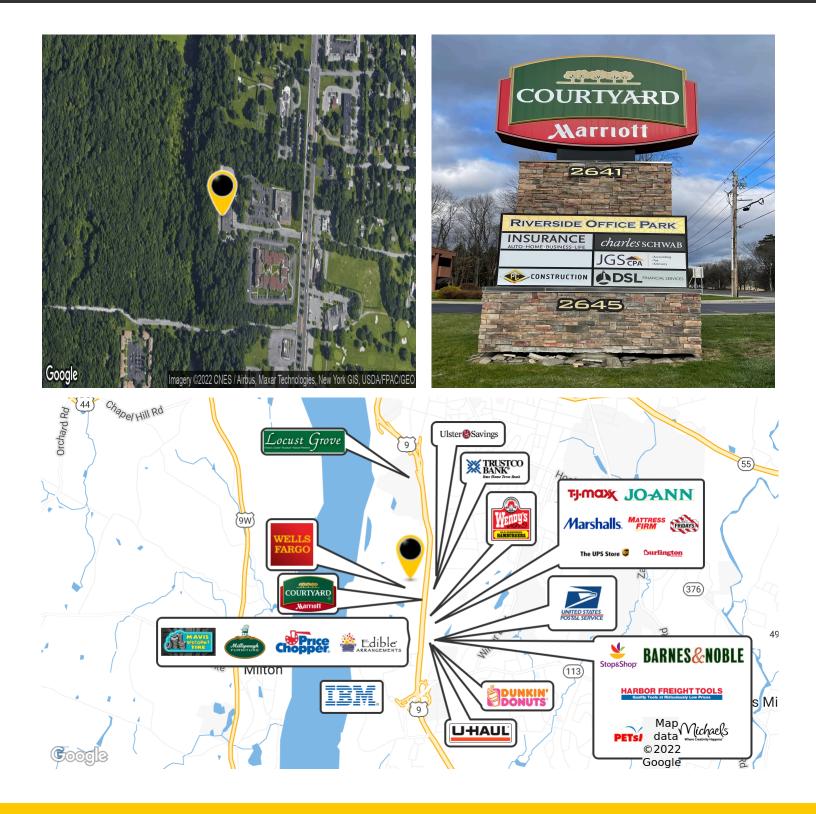

#### ADDRESS:

2645 South Road Poughkeepsie, NY 12601

#### PROPERTY OVERVIEW

CR Properties Group is pleased to offer for lease a professional Class A Office building at Riverside II located approximately 6 Minutes / 4 Miles from the Mid-Hudson Bridge. This Class A building consists of 15,585  $\pm$  SF located off of U.S. Route 9 with 125 on-site parking spaces available. Riverside II is adjacent to Riverside I, a Class A Office Building joined by Merril Lynch, Wells Fargo, & Health Quest. The property borders Samuel B. Morse Historic Estate, Museum, and Nature preserve where you can enjoy beautiful views and walking trails to the Hudson River.

For more information:

**RIVERSIDE OFFICE PARK II** 

JOIN RIVERSIDE I - MERRILL LYNCH | WELLS FARGO | HEALTH QUEST

## **DUTCHESS COUNTY'S SHOPPING & BUSINESS DISTRICT**

CR Properties Group, LLC 295 Main Street Poughkeepsie, NY 12601 www.crproperties.com

ALL DATA BELIEVED TO BE ACCURATE BUT NOT WARRANTED

For more information: