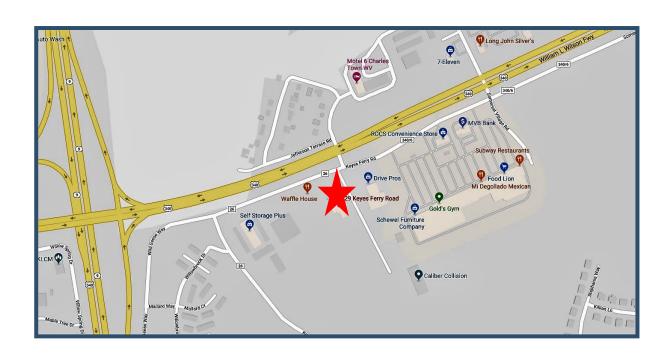

## Professional Office Space For Lease

29 Keyes Ferry Road / Charles Town, WV 25414