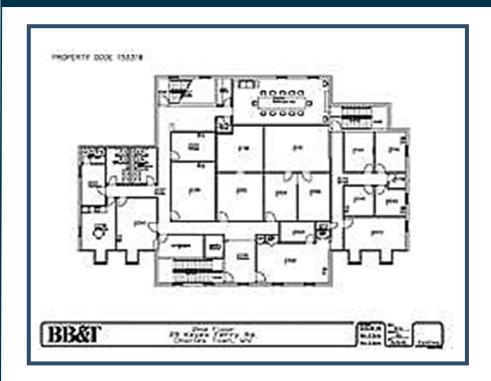

#### FOR LEASE-\$12.00/SF

- Up to 8,000 SF Available
- Located in BB&T Bank Building
- Easy accessibility
- Great High Traffic Location
- Plenty Parking
- MLS# BE9822999

| Demographic Summary     |                |                |
|-------------------------|----------------|----------------|
|                         | 10 mile radius | 20 mile radius |
| Population              | 45,433         | 215,881        |
| Projected 5 year growth | 2.46           | 2.35           |
| Median Income           | \$70,078       | \$72,614       |
| Median Age              | 40.6           | 40.1           |