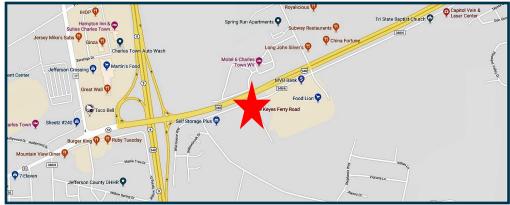

## Professional Office Space For Lease

29 Keyes Ferry Road / Charles Town, WV 25414

#### FOR LEASE-\$12.00/SF

- Up to 8,000 SF Available
- Located in BB&T Bank Building
- Easy accessibility
- Great High Traffic Location
- Plenty Parking
- MLS# BE9822999

| Demographic Summary     |                |                |
|-------------------------|----------------|----------------|
|                         | 10 mile radius | 20 mile radius |
| Population              | 45,433         | 215,881        |
| Projected 5 year growth | 2.46           | 2.35           |
| Median Income           | \$70,078       | \$72,614       |
| Median Age              | 40.6           | 40.1           |