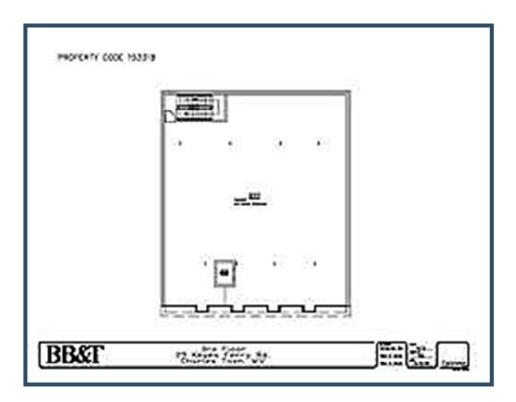

#### FOR LEASE-\$12.00/SF

- Up to 8,000 SF Available
- Located in BB&T Bank Building
- Easy accessibility
- Great High Traffic Location
- Plenty Parking
- MLS# BE9822999

| Demographic Summary     |                |                |
|-------------------------|----------------|----------------|
|                         | 10 mile radius | 20 mile radius |
| Population              | 45,433         | 215,881        |
| Projected 5 year growth | 2.46           | 2.35           |
| Median Income           | \$70,078       | \$72,614       |
| Median Age              | 40.6           | 40.1           |