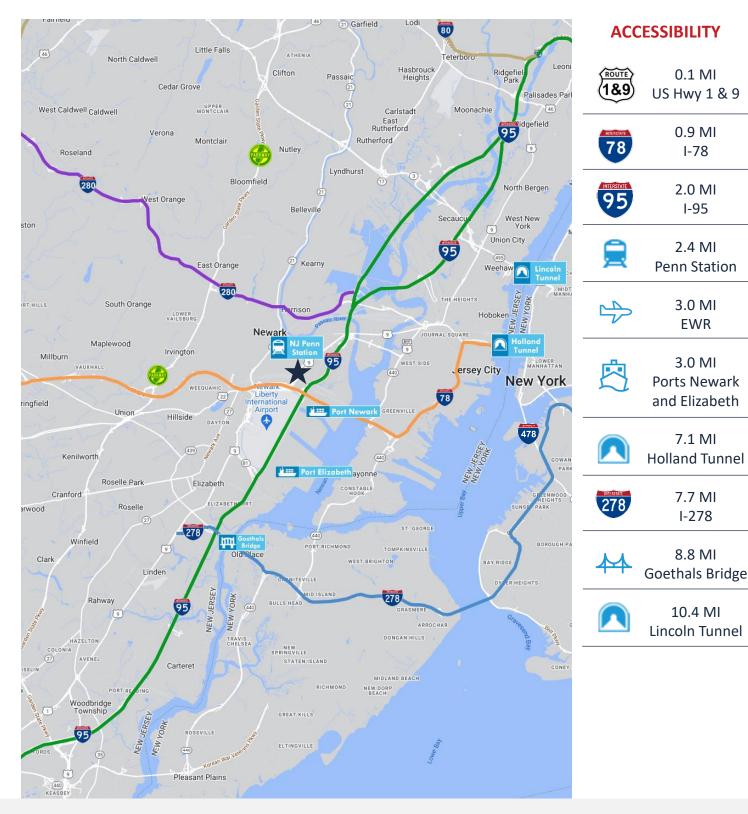

Paved, Fenced and Lit COMMENTS

Please Call SUBLEASE RATE

At US Highway 1 & 9
2 Miles to I-95 Exits 14 or 15E
3 Miles Newark Airport & Port Areas
ACCESSIBILITY

 $For additional\ property\ information\ or\ to\ arrange\ an\ inspection,\ please\ contact\ the\ exclusive\ brokers:$ 