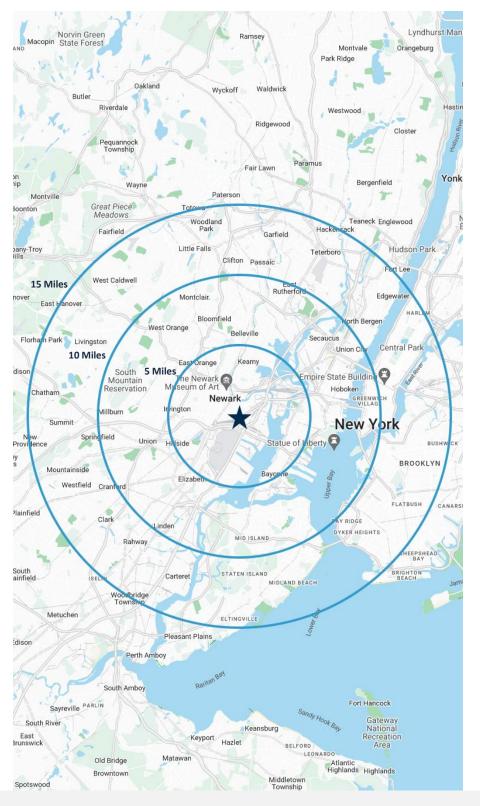

## **5 MILES**

Total Population: 834,416

Households: 311,085

Median Household Income: \$67,013

Average Household Size: 2.6

Transportation to Work: 399,699

Labor Force: 671,553

## 10 MILES

Total Population: 3.49M

Households: 1.44M

Median Household Income: \$109,160

Average Household Size: 2.4

Transportation to Work: 1.84M

Labor Force: 2.85M

## 15 MILES

Total Population: 8.56M

· Households: 3.44M

Median Household Income: \$101,063

Average Household Size: 2.4

Transportation to Work: 4.38M

Labor Force: 7.0M

For additional property information or to arrange an inspection, please contact the exclusive brokers: