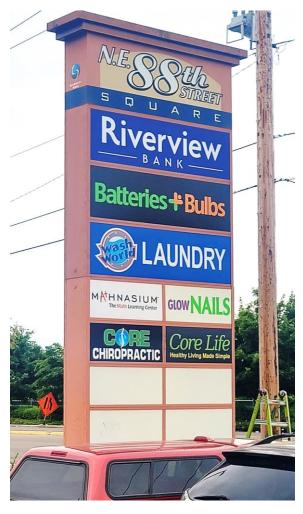

formation

## **ADJACENT TO:**



### **NEIGHBORING RETAILERS:**











**Batteries** Plus +



#### FOR MORE INFORMATION:

**Deborah Ewing** 360.597.0566 | dewing@fg-cre.com

**NE 88TH STREET SQUARE** 

1218 NE 88th Street | Vancouver, WA 98665



900 Washington St, Suite 850, Vancouver, WA 360.750.5595 | www.fg-cre.com

#### **SUITE 112**

± 1,480 SF with multiple office/storage rooms, restroom, and access to rear of building. Previously occupied for a food prep/catering. Available now.

#### **SUITE 104**

± 1,700 SF with an office, 2 restrooms. Currently a Mathnasium learning center. Available 7/1/2024 – do not disturb tenant.



**NE 88TH STREET SQUARE** 

1218 NE 88th Street | Vancouver, WA 98665



900 Washington St, Suite 850, Vancouver, WA 360.750.5595 | www.fg-cre.com









**NE 88TH STREET SQUARE** 

1218 NE 88th Street | Vancouver, WA 98665



900 Washington St, Suite 850, Vancouver, WA 360.750.5595 | www.fg-cre.com



#### 2023 Demographics

|                       | 1-Mile   | 3-Mile    | 5-Mile   |
|-----------------------|----------|-----------|----------|
| Est. Population       | 17,380   | 96,265    | 200,055  |
| Avg. Household Income | \$84,322 | \$101,795 | \$93,109 |
| Daytime Employment    | 7,613    | 29,352    | 80,114   |

#### Average Daily Traffic

NE Hwy 99 @ NE 88<sup>th</sup> St S – 16,097 NE 88<sup>th</sup> St @ NE 13<sup>th</sup> Ave E – 7,233 NE Calef Rd @ NE 86<sup>th</sup> St NE – 97,137