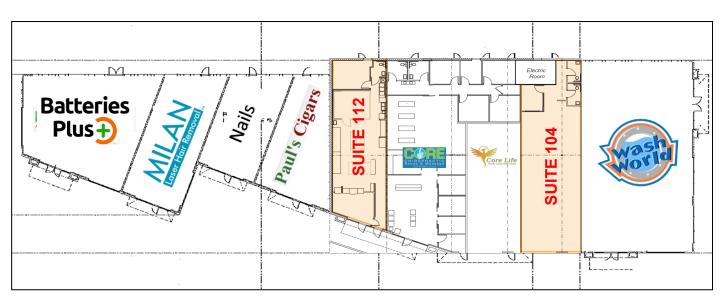

### PROPERTY HIGHLIGHTS

- NE 88TH STREET SQUARE is located south of Salmon Creek; adjacent to Wal-Mart, Regal Cinemas, Carl's Jr., Del Taco, and Popeye's Chicken.
- LOCATION: NE 88th Street & Highway 99. Easy Access from I-5; South – NE 99th Street Interchange and North – NE 78th Street Interchange.
- PARKING RATIO: 4.6 / 1,000
- **AVAILABILITIES:** 
  - Suite 112 1,408 SF (previously occupied for food prep - walk-in refrigerator/freezer and electric oven available)
  - Suite 104 1,700 SF (available 7/1/2024 please to not disturb tenant)
- LEASE RATES: Contact Deborah Ewing for lease rate information

### **NEIGHBORING RETAILERS:**

**Batteries** Plus +

#### **SUITE 112**

± 1,480 SF with multiple office/storage rooms, restroom, and access to rear of building. Previously occupied for a food prep/catering. Available now.

#### **SUITE 104**

± 1,700 SF with an office, 2 restrooms. Currently a Mathnasium learning center. Available 7/1/2024 – do not disturb tenant.

**NE 88TH STREET SQUARE** 

1218 NE 88th Street | Vancouver, WA 98665