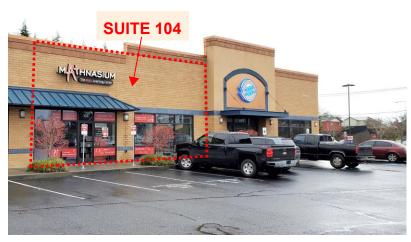

#### **SUITE 104**

± 1,700 SF with an office, 2 restrooms. Currently a Mathnasium learning center. Available 7/1/2024 – do not disturb tenant.

**NE 88TH STREET SQUARE** 

1218 NE 88th Street | Vancouver, WA 98665