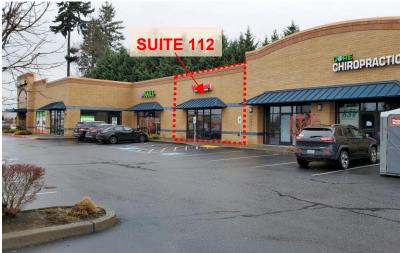

### PROPERTY HIGHLIGHTS

- NE 88TH STREET SQUARE is located south of Salmon Creek; adjacent to Wal-Mart, Regal Cinemas, Carl's Jr., Del Taco, and Popeye's Chicken.
- LOCATION: NE 88th Street & Highway 99. Easy Access from I-5; South – NE 99th Street Interchange and North – NE 78th Street Interchange.
- PARKING RATIO: 4.6 / 1,000
- **AVAILABILITIES:** 
  - Suite 112 1,408 SF (previously occupied for food prep - walk-in refrigerator/freezer and electric oven available)
  - Suite 104 1,700 SF (available 7/1/2024 please to not disturb tenant)
- LEASE RATES: Contact Deborah Ewing for lease rate information

#### **SUITE 112**

± 1,480 SF with multiple office/storage rooms, restroom, and access to rear of building. Previously occupied for a food prep/catering. Available now.