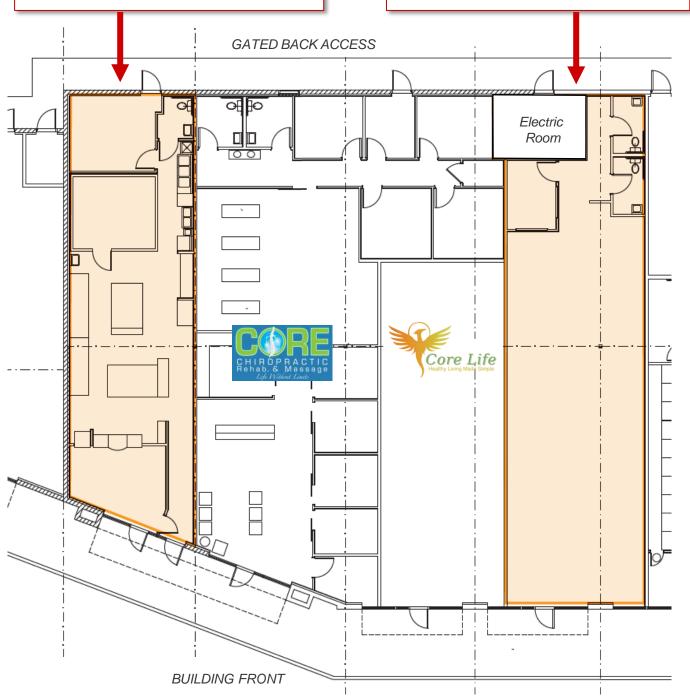

#### **SUITE 112**

± 1,480 SF with multiple office/storage rooms, restroom, and access to rear of building. Previously occupied for a food prep/catering. Available now.