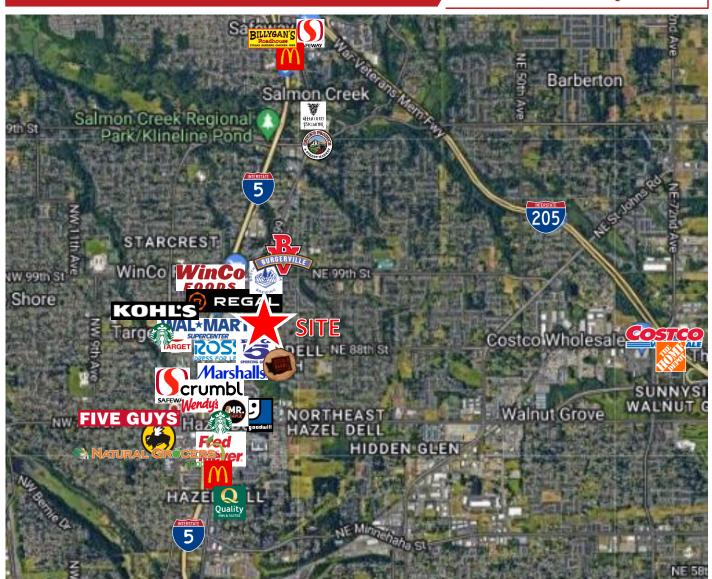

### PROPERTY HIGHLIGHTS

- NE 88TH STREET SQUARE is located south of Salmon Creek; adjacent to Wal-Mart, Regal Cinemas, Carl's Jr., Del Taco, and Popeye's Chicken.
- LOCATION: NE 88th Street & Highway 99. Easy Access from I-5; South – NE 99th Street Interchange and North – NE 78th Street Interchange.
- PARKING RATIO: 4.6 / 1,000
- **AVAILABILITIES:** 
  - Suite 112 1,408 SF (previously occupied for food prep - walk-in refrigerator/freezer and electric oven available)
  - Suite 104 1,700 SF (available 7/1/2024 please to not disturb tenant)
- LEASE RATES: Contact Deborah Ewing for lease rate information