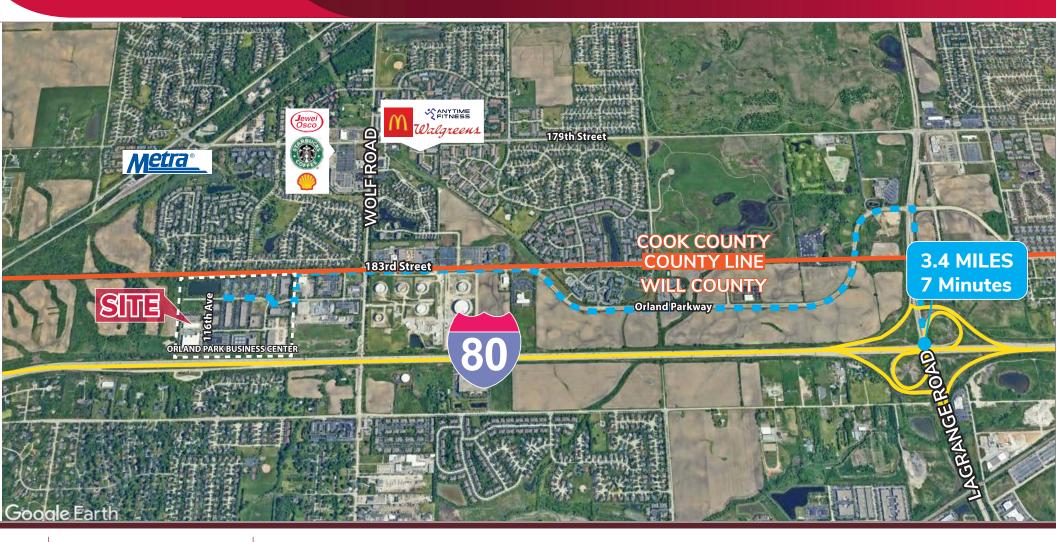

#### COMMENTS:

- > Low Will County Taxes, Orland Park
- › Common Dock
- > New speculative office under construction
- > Triple Catch Basin drains
- > Drive through capability
- Easily accessible to I-80 via full interchange at LaGrange Road
- > Nearby dining, shopping amenities
- > 1.8 Miles to 179th Street Metra Station