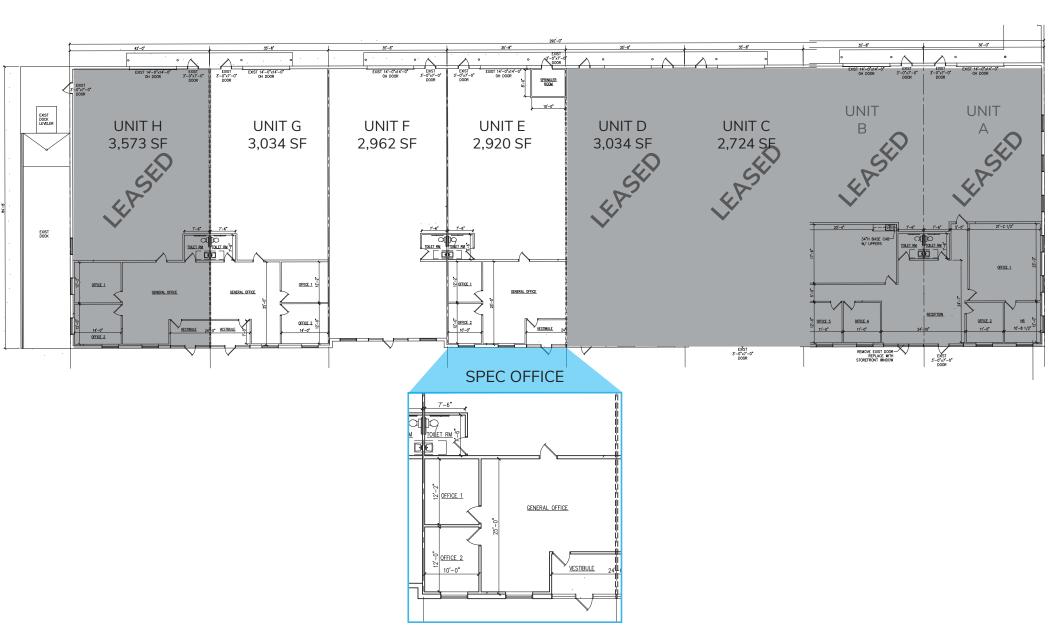

#### **BUILDING SPECIFICATIONS:**

| BUILDING SIZE: | 24,575 SF                                                            |
|----------------|----------------------------------------------------------------------|
| AVAILABLE:     | ±8,916 SF (divisible)                                                |
| OFFICE:        | ±850 SF - Speculative<br>To Suit                                     |
| CLEAR HEIGHT:  | 21'                                                                  |
| LOADING:       | <ul> <li>1 shared exterior dock</li> <li>6 drive-in doors</li> </ul> |
| PARKING:       | 18 Car Spaces                                                        |
| POWER:         | 120 208 Volts, 3 Phase                                               |
| LEASE PRICE:   | \$11.95 Net                                                          |

#### COMMENTS:

- > Low Will County Taxes, Orland Park
- › Common Dock
- > New speculative office under construction
- > Triple Catch Basin drains
- > Drive through capability
- Easily accessible to I-80 via full interchange at LaGrange Road
- > Nearby dining, shopping amenities
- > 1.8 Miles to 179th Street Metra Station

#### **BUILDING PLAN**