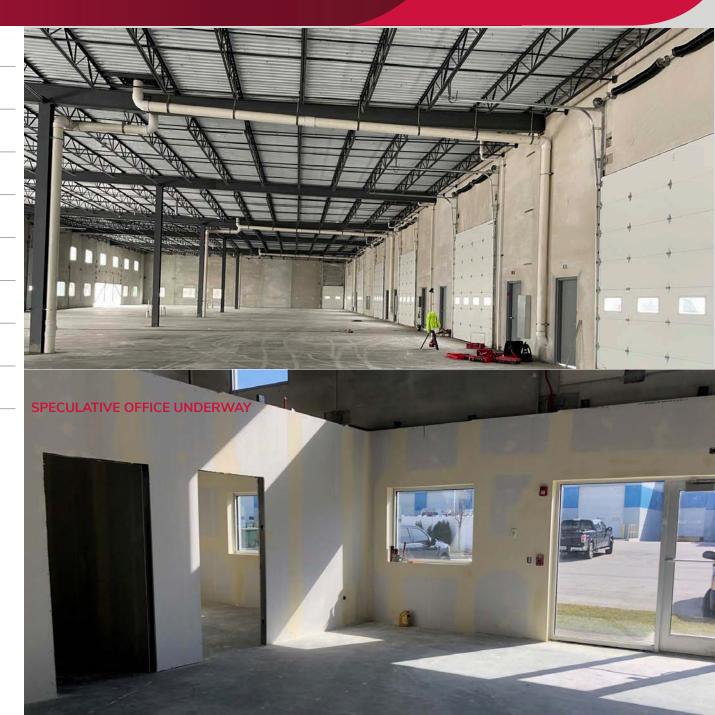

# UP TO ±8,916 SF LOW WILL COUNTY TAXES

COMMERCIAL REAL ESTATE SERVICES

SPECULATIVE OFFICE UNDERWAY, 60 DAY OCCUPANCY

#### COMMENTS:

- > Low Will County Taxes, Orland Park
- › Common Dock
- > New speculative office under construction
- > Triple Catch Basin drains
- > Drive through capability
- Easily accessible to I-80 via full interchange at LaGrange Road
- > Nearby dining, shopping amenities
- > 1.8 Miles to 179th Street Metra Station