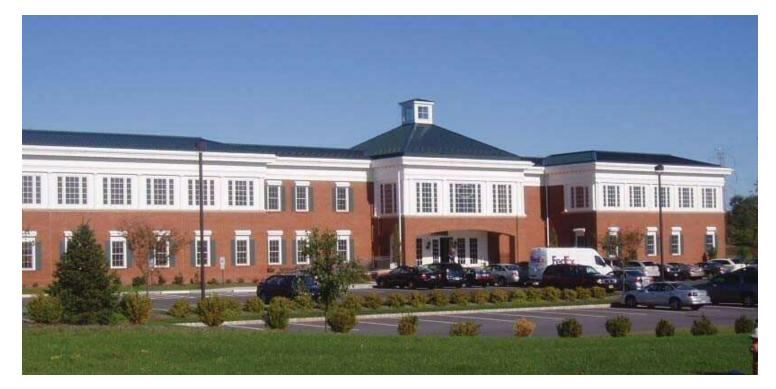

FOR LEASE | Flemington Trade Center | 23 Royal Road | Flemington, NJ 08822

### **PROPERTY HIGHLIGHTS**

- Class A office building, built in 2005
- 29,000 SF total
- 670 SF Available Now; Adjoining 1,500 SF Available 3Q 2025
- 3 offices, conference room and reception area 1,500 SF
- Large office/conference room and reception area 670 SF
- Available in 30 days
- Asking Rent: \$24.00/SF plus electric, gas and cleaning
- Amenities include beautifully appointed lobbies, elevator, spiral staircase, conference/training facilities, cafeteriakitchen with outdoor seating and secure building access
- Abundant parking
- **Location:** This building is located just north of Church Street between Routes 202 and 31, minutes from shopping, restaurants and downtown.