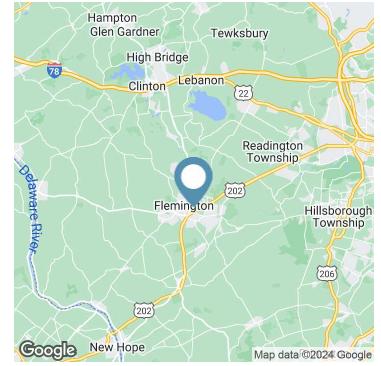

### **PROPERTY HIGHLIGHTS**

- Class A office building, built in 2005
- 29,000 SF total
- 670 SF Available Now; Adjoining 1,500 SF Available 3Q 2025
- 3 offices, conference room and reception area 1,500 SF
- Large office/conference room and reception area 670 SF
- Available in 30 days
- Asking Rent: \$24.00/SF plus electric, gas and cleaning
- Amenities include beautifully appointed lobbies, elevator, spiral staircase, conference/training facilities, cafeteriakitchen with outdoor seating and secure building access
- Abundant parking
- **Location:** This building is located just north of Church Street between Routes 202 and 31, minutes from shopping, restaurants and downtown.