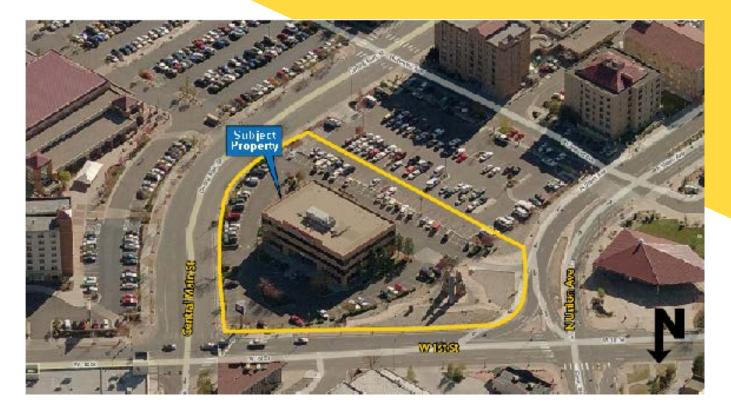

#### **BUILDING HIGHLIGHTS**

- Class A Office Building
- 3 Story office/retail space with flexible floor plans
- Brick Facade
- Handicap Accessible
- Visible from I-25

#### LOCATION

- Direct access to I-25
- Located in CBD
- · Within walking distance of River Walk

Taylor Stamp Managing Broker 719.235.8099 tstamp@quantumcommercial.com