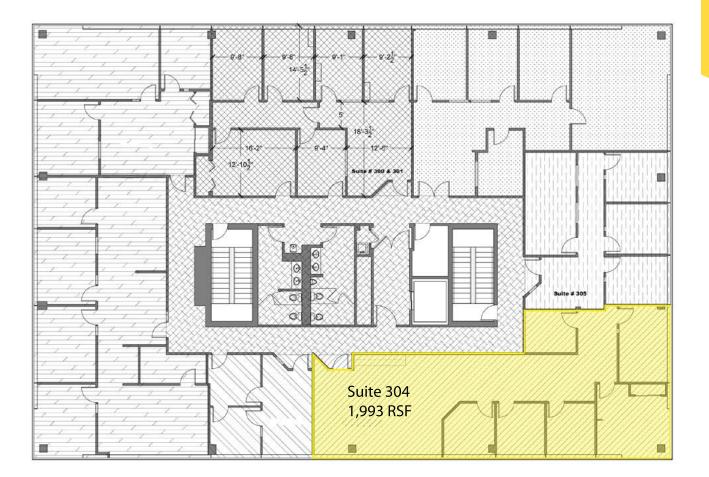

### Site Plan

Third Floor

Taylor Stamp Managing Broker 719.235.8099 tstamp@quantumcommercial.com Dale Stamp President 719.228.3601 dstamp@quantumcommercial.com

The information contained herein was obtained from sources believed to be reliable, however, Quantum Commercial Group Inc makes no guarantees, warranties, or representations as to the completeness or accuracy thereof. The presentation of this property is submitted subject to errors, changes of price or conditions prior to sale or lease, or withdrawal without notice.

#### **BUILDING INFORMATION**

- Building Size: 31,350 SF
- Space Available: Suite 304: 1,993 RSF

**B-4 Regional Business** 

District

- Gross Lease Rate: \$14.00-\$16.00 PSF
- Zoning:

Dale Stamp President 719.228.3601 dstamp@quantumcommercial.com