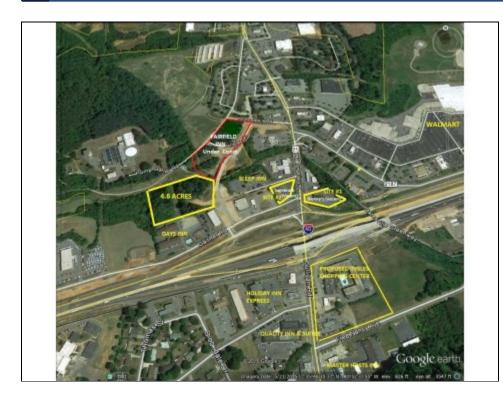

### **Property Details**

 Price
 \$1,099,997.98

 Lot Size
 4.60 AC

 Price/AC
 \$239,130 /AC

Property Type Land

Property Sub-type Commercial/Other (land)

Features Electricity/Power

Irrigation Water Telephone Cable Gas/Propane

## **Property Description**

4.6 Acres in Statesville's major retail growth area, I-40 and US 21. New road improvements have brought in Publix, Ihop, Zaxby's, Wendy's, Starbuck's, Ingle's Superstore, Lidl's (under contract), in addition to the well established big box retailers, shops and restaurant chains. This 4.6 acres is adjacent to 3 acres that just sold for a new Fairfield inn. GREAT DEVELOPMENT OPPORTUNITY !!! \$239,130 per acre. All utilities, Zoned B-5 Hwy Business.

## **Location Description**

INTERSTATE LOCATION I-40 STATESVILLE'S MAJOR RETAIL AREA UNDERGOING NEW GROWTH SPURT AS MAJOR ROADS IMPROVEMENTS ARE NEARING COMPLETION.