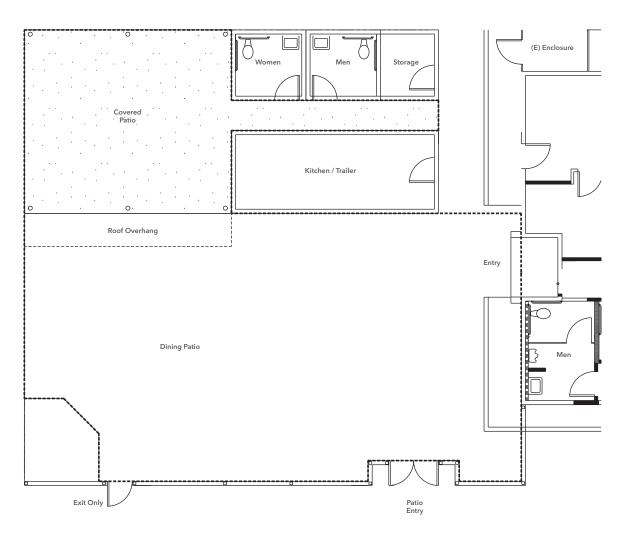

## Patio: Conceptual Drawing

\*Existing parking area-Requires City of San Carlos review and approval\*