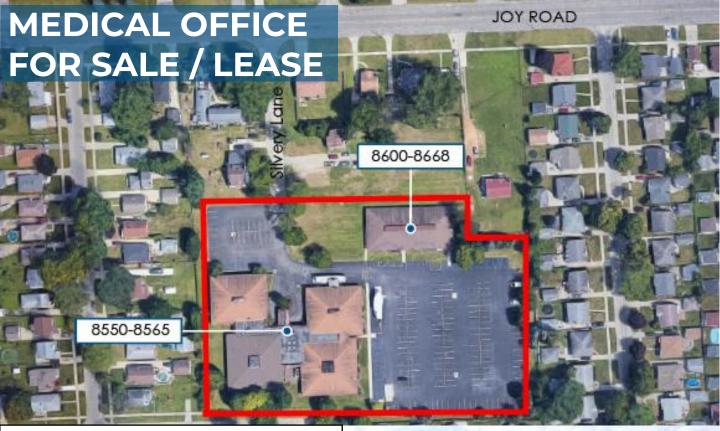

8550-8565 & 8600-8668 N. Silvery Ln. Dearborn Heights, MI 48127

## **FEATURES:**

- Approximately 32,330 usable square feet (two buildings)
- 5.6 Acre site
- The owner intends to develop a behavioral health hospital on this site.
  Phase One is a 28-bed detox and rehabilitation residential facility and phase two is a 56-bed facility for the treatment of eating disorders, geriatric psych and child psych
- Entrance off Joy Road, west of Telegraph Road