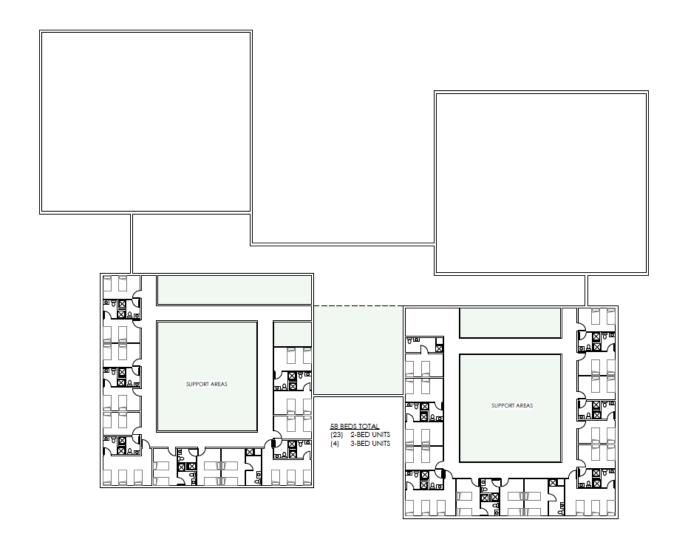

## **FEATURES:**

- Approximately 32,330 usable square feet (two buildings)
- 5.6 Acre site
- The owner intends to develop a behavioral health hospital on this site.
  Phase One is a 28-bed detox and rehabilitation residential facility and phase two is a 56-bed facility for the treatment of eating disorders, geriatric psych and child psych
- Entrance off Joy Road, west of Telegraph Road

## PHASE 1 FLOOR PLAN - 8600-8668 N. SILVERY LANE

## Phase 2 FLOOR PLAN - 8550-8565 N. SILVERY LN