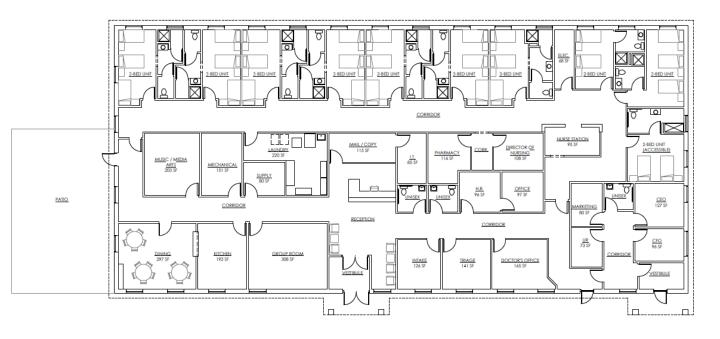

8550-8565 & 8600-8668 N. Silvery Ln. Dearborn Heights, MI 48127

## **FEATURES:**

- Approximately 32,330 usable square feet (two buildings)
- 5.6 Acre site
- The owner intends to develop a behavioral health hospital on this site.
  Phase One is a 28-bed detox and rehabilitation residential facility and phase two is a 56-bed facility for the treatment of eating disorders, geriatric psych and child psych
- Entrance off Joy Road, west of Telegraph Road

CONTACT BROKER FOR PRICING





## JAMES MITCHELL

Assistant Vice President (o) 248.399.9999 x253 (m) 248.961.0843 jmitchell@dominionra.com



## PHASE 1 FLOOR PLAN - 8600-8668 N. SILVERY LANE





## Phase 2 FLOOR PLAN - 8550-8565 N. SILVERY LN