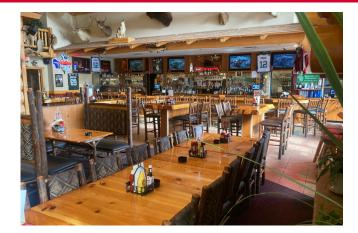

| Available with signed NDA                           |
| Furniture, Fixtures & Equipment | \$250,000, included in asking price                 |
| Estimated Inventory             | \$35,000, not included in asking price              |
| Real Estate                     | \$4,000,000                                         |



### **PROPERTY FEATURES**



### **SQUARE FEET**

13 Buildings (5 Garages) 33,496 (without garages)



#### **LOT SIZE**

5.75 acres and 353 feet of lakeshore, included in asking price



### **CAPACITY**

Rental Units: 24 Beds: 50

Banquet: 210 Guests



### **PARKING**

100 spaces



### YEAR ESTABLISHED

2006



### **EMPLOYEES**

31



### **NIGHTLY RATES**

\$129-\$239 (approx.)

# WELL ESTABLISHED AND PROFITABLE YEAR-ROUND LODGING





# **PHOTOS**















# **PHOTOS**















# **LOCATION HIGHLIGHTS**





# **LOCATION HIGHLIGHTS**





# **LOCATION HIGHLIGHTS**





|                                       | 5 Mile Radius | 10 Mile Radius | 15 Mile Radius |
|---------------------------------------|---------------|----------------|----------------|
| Population                            | 746           | 3,545          | 6,789          |
| Median Age                            | 64.6          | 63.6           | 61.9           |
| Median Household Income               | \$60,349      | \$58,866       | \$54,624       |
| Average Household Income              | \$80,712      | \$78,592       | \$72,522       |
| Owner Occupied                        | 28.2%         | 29.1%          | 28.7%          |
| Projected Populatio