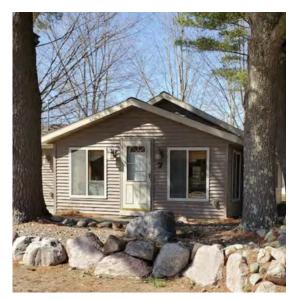

DA                           |
| Furniture, Fixtures & Equipment | \$250,000, included in asking price                 |
| Estimated Inventory             | \$35,000, not included in asking price              |
| Real Estate                     | \$4,000,000                                         |



### **PROPERTY FEATURES**



### **SQUARE FEET**

13 Buildings (5 Garages) 33,496 (without garages)



#### **LOT SIZE**

5.75 acres and 353 feet of lakeshore, included in asking price



### **CAPACITY**

Rental Units: 24 Beds: 50

Banquet: 210 Guests



### **PARKING**

100 spaces



### YEAR ESTABLISHED

2006



### **EMPLOYEES**

31



### **NIGHTLY RATES**

\$129-\$239 (approx.)

# WELL ESTABLISHED AND PROFITABLE YEAR-ROUND LODGING





# **PHOTOS**















# **PHOTOS**















# **LOCATION HIGHLIGHTS**





# **LOCATION HIGHLIGHTS**





# **LOCATION HIGHLIGHTS**





|                                       | 5 Mile Radius | 10 Mile Radius | 15 Mile Radius |
|---------------------------------------|---------------|----------------|----------------|
| Population                            | 746           | 3,545          | 6,789          |
| Median Age                            | 64.6          | 63.6           | 61.9           |
| Median Household Income               | \$60,349      | \$58,866       | \$54,624       |
| Average Household Income              | \$80,712      | \$78,592       | \$72,522       |
| Owner Occupied                        | 28.2%         | 29.1%          | 28.7%          |
| Projected Population Growth 2022-2027 | -0.19%        |