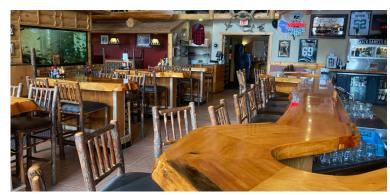

| Available with signed NDA                           |
| Furniture, Fixtures & Equipment | \$250,000, included in asking price                 |
| Estimated Inventory             | \$35,000, not included in asking price              |
| Real Estate                     | \$4,000,000                                         |



### **PROPERTY FEATURES**



### **SQUARE FEET**

13 Buildings (5 Garages) 33,496 (without garages)



#### **LOT SIZE**

5.75 acres and 353 feet of lakeshore, included in asking price



### **CAPACITY**

Rental Units: 24 Beds: 50

Banquet: 210 Guests



### **PARKING**

100 spaces



### YEAR ESTABLISHED

2006



### **EMPLOYEES**

31



### **NIGHTLY RATES**

\$129-\$239 (approx.)

# WELL ESTABLISHED AND PROFITABLE YEAR-ROUND LODGING





# **PHOTOS**















# **PHOTOS**















# **LOCATION HIGHLIGHTS**





# **LOCATION HIGHLIGHTS**





# **LOCATION HIGHLIGHTS**





|                                       | 5 Mile Radius | 10 Mile Radius | 15 Mile Radius |
|---------------------------------------|---------------|----------------|----------------|
| Population                            | 746           | 3,545          | 6,789          |
| Median Age                            | 64.6          | 63.6           | 61.9           |
| Median Household Income               | \$60,349      | \$58,866       | \$54,624       |
| Average Household Income              | \$80,712      | \$78,592       | \$72,522       |
| Owner Occupied                        | 28.2%         | 29.1%          | 28.7%          |
| Projected Population Gr