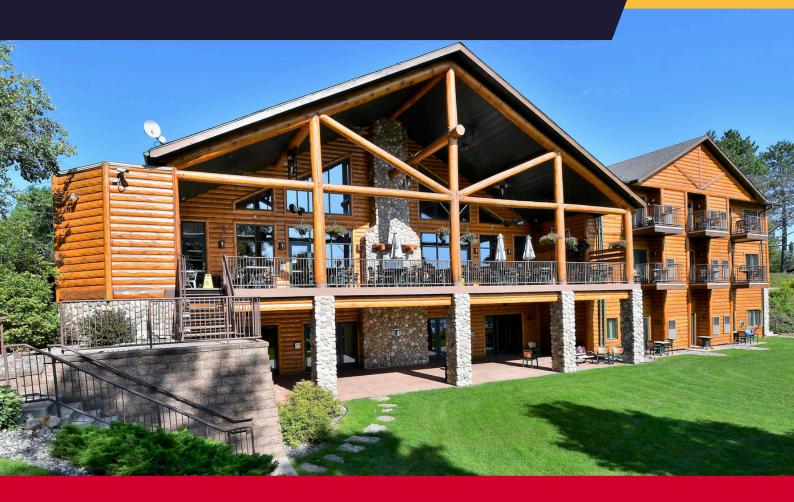

# **WAUBEE LAKE LODGE**

### **HIGHLIGHTS**

Waubee Lake Lodge is a year-round bar, restaurant, and banquet center, with 24 rental units located on Waubee Lake.
Located in the heart of the
Chequamegon-Nicolet National Forest on 5.76 acres, the Lodge was beautifully rebuilt in 2006.

The Lodge features 17 guest suites, along with 7 individual, stand-alone cabins that are winterized, available for year-round rental, and situated along the 353 feet of lakeshore. The bar and restaurant operates 7 days a week and the banquet facility hosts numerous events, with a capacity of 210 guests.