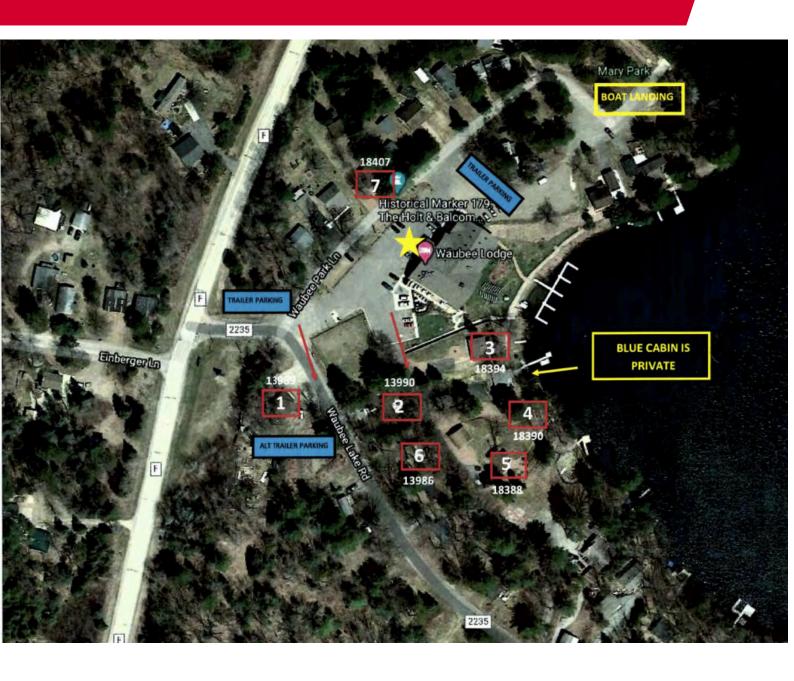

The Lodge features 17 guest suites, along with 7 individual, stand-alone cabins that are winterized, available for year-round rental, and situated along the 353 feet of lakeshore. The bar and restaurant operates 7 days a week and the banquet facility hosts numerous events, with a capacity of 210 guests.

#### **LOT SIZE**

5.75 acres and 353 feet of lakeshore, included in asking price

### **CAPACITY**

Rental Units: 24 Beds: 50

Banquet: 210 Guests