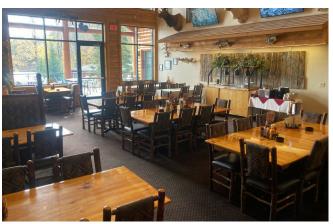

| Available with signed NDA                           |
| Furniture, Fixtures & Equipment | \$250,000, included in asking price                 |
| Estimated Inventory             | \$35,000, not included in asking price              |
| Real Estate                     | \$4,000,000                                         |



### **PROPERTY FEATURES**



### **SQUARE FEET**

13 Buildings (5 Garages) 33,496 (without garages)



#### **LOT SIZE**

5.75 acres and 353 feet of lakeshore, included in asking price



### **CAPACITY**

Rental Units: 24 Beds: 50

Banquet: 210 Guests



### **PARKING**

100 spaces



### YEAR ESTABLISHED

2006



### **EMPLOYEES**

31



### **NIGHTLY RATES**

\$129-\$239 (approx.)

# WELL ESTABLISHED AND PROFITABLE YEAR-ROUND LODGING





# **PHOTOS**















# **PHOTOS**















# **LOCATION HIGHLIGHTS**





# **LOCATION HIGHLIGHTS**





# **LOCATION HIGHLIGHTS**





|                                       | 5 Mile Radius | 10 Mile Radius | 15 Mile Radius |
|---------------------------------------|---------------|----------------|----------------|
| Population                            | 746           | 3,545          | 6,789          |
| Median Age                            | 64.6          | 63.6           | 61.9           |
| Median Household Income               | \$60,349      | \$58,866       | \$54,624       |
| Average Household Income              | \$80,712      | \$78,592       | \$72,522       |
| Owner Occupied                        | 28.2%         | 29.1%          | 28.7%          |
| Projected Population