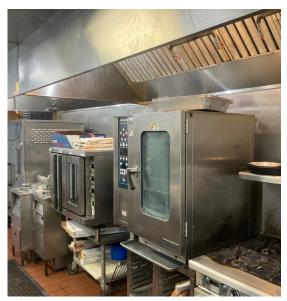

|
| Furniture, Fixtures & Equipment | \$250,000, included in asking price                 |
| Estimated Inventory             | \$35,000, not included in asking price              |
| Real Estate                     | \$4,000,000                                         |



### **PROPERTY FEATURES**



### **SQUARE FEET**

13 Buildings (5 Garages) 33,496 (without garages)



#### **LOT SIZE**

5.75 acres and 353 feet of lakeshore, included in asking price



### **CAPACITY**

Rental Units: 24 Beds: 50

Banquet: 210 Guests



### **PARKING**

100 spaces



### YEAR ESTABLISHED

2006



### **EMPLOYEES**

31



### **NIGHTLY RATES**

\$129-\$239 (approx.)

# WELL ESTABLISHED AND PROFITABLE YEAR-ROUND LODGING





# **PHOTOS**















# **PHOTOS**















# **LOCATION HIGHLIGHTS**





# **LOCATION HIGHLIGHTS**





# **LOCATION HIGHLIGHTS**





|                                       | 5 Mile Radius | 10 Mile Radius | 15 Mile Radius |
|---------------------------------------|---------------|----------------|----------------|
| Population                            | 746           | 3,545          | 6,789          |
| Median Age                            | 64.6          | 63.6           | 61.9           |
| Median Household Income               | \$60,349      | \$58,866       | \$54,624       |
| Average Household Income              | \$80,712      | \$78,592       | \$72,522       |
| Owner Occupied                        | 28.2%         | 29.1%          | 28.7%          |
| Projected Population Growth 2022-2027 | -0.19%        | -