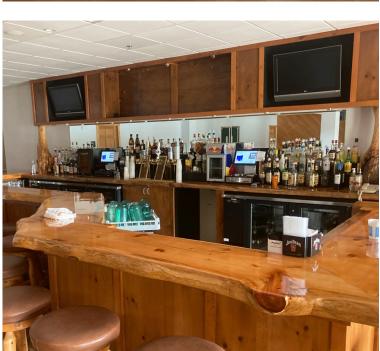

NDA                           |
| Furniture, Fixtures & Equipment | \$250,000, included in asking price                 |
| Estimated Inventory             | \$35,000, not included in asking price              |
| Real Estate                     | \$4,000,000                                         |



### **PROPERTY FEATURES**



### **SQUARE FEET**

13 Buildings (5 Garages) 33,496 (without garages)



#### **LOT SIZE**

5.75 acres and 353 feet of lakeshore, included in asking price



### **CAPACITY**

Rental Units: 24 Beds: 50

Banquet: 210 Guests



### **PARKING**

100 spaces



### YEAR ESTABLISHED

2006



### **EMPLOYEES**

31



### **NIGHTLY RATES**

\$129-\$239 (approx.)

# WELL ESTABLISHED AND PROFITABLE YEAR-ROUND LODGING





# **PHOTOS**















# **PHOTOS**















# **LOCATION HIGHLIGHTS**





# **LOCATION HIGHLIGHTS**





# **LOCATION HIGHLIGHTS**





|                                       | 5 Mile Radius | 10 Mile Radius | 15 Mile Radius |
|---------------------------------------|---------------|----------------|----------------|
| Population                            | 746           | 3,545          | 6,789          |
| Median Age                            | 64.6          | 63.6           | 61.9           |
| Median Household Income               | \$60,349      | \$58,866       | \$54,624       |
| Average Household Income              | \$80,712      | \$78,592       | \$72,522       |
| Owner Occupied                        | 28.2%         | 29.1%          | 28.7%          |
| Projected Population Growth 2022-2027 | -0.19%