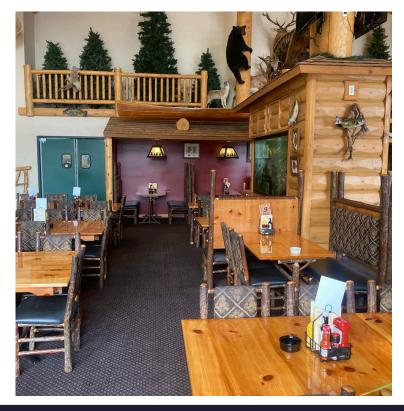

| Available with signed NDA                           |
| Furniture, Fixtures & Equipment | \$250,000, included in asking price                 |
| Estimated Inventory             | \$35,000, not included in asking price              |
| Real Estate                     | \$4,000,000                                         |



### **PROPERTY FEATURES**



### **SQUARE FEET**

13 Buildings (5 Garages) 33,496 (without garages)



#### **LOT SIZE**

5.75 acres and 353 feet of lakeshore, included in asking price



### **CAPACITY**

Rental Units: 24 Beds: 50

Banquet: 210 Guests



### **PARKING**

100 spaces



### YEAR ESTABLISHED

2006



### **EMPLOYEES**

31



### **NIGHTLY RATES**

\$129-\$239 (approx.)

# WELL ESTABLISHED AND PROFITABLE YEAR-ROUND LODGING





# **PHOTOS**















# **PHOTOS**















# **LOCATION HIGHLIGHTS**





# **LOCATION HIGHLIGHTS**





# **LOCATION HIGHLIGHTS**





|                                       | 5 Mile Radius | 10 Mile Radius | 15 Mile Radius |
|---------------------------------------|---------------|----------------|----------------|
| Population                            | 746           | 3,545          | 6,789          |
| Median Age                            | 64.6          | 63.6           | 61.9           |
| Median Household Income               | \$60,349      | \$58,866       | \$54,624       |
| Average Household Income              | \$80,712      | \$78,592       | \$72,522       |
| Owner Occupied                        | 28.2%         | 29.1%          | 28.7%          |
| Projected Population Growth