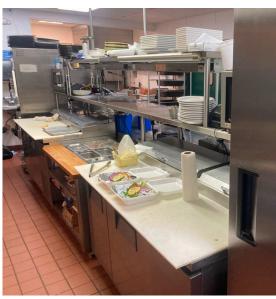

| Available with signed NDA                           |
| Furniture, Fixtures & Equipment | \$250,000, included in asking price                 |
| Estimated Inventory             | \$35,000, not included in asking price              |
| Real Estate                     | \$4,000,000                                         |



### **PROPERTY FEATURES**



### **SQUARE FEET**

13 Buildings (5 Garages) 33,496 (without garages)



#### **LOT SIZE**

5.75 acres and 353 feet of lakeshore, included in asking price



### **CAPACITY**

Rental Units: 24 Beds: 50

Banquet: 210 Guests



### **PARKING**

100 spaces



### YEAR ESTABLISHED

2006



### **EMPLOYEES**

31



### **NIGHTLY RATES**

\$129-\$239 (approx.)

# WELL ESTABLISHED AND PROFITABLE YEAR-ROUND LODGING





# **PHOTOS**















# **PHOTOS**















# **LOCATION HIGHLIGHTS**





# **LOCATION HIGHLIGHTS**





# **LOCATION HIGHLIGHTS**





|                                       | 5 Mile Radius | 10 Mile Radius | 15 Mile Radius |
|---------------------------------------|---------------|----------------|----------------|
| Population                            | 746           | 3,545          | 6,789          |
| Median Age                            | 64.6          | 63.6           | 61.9           |
| Median Household Income               | \$60,349      | \$58,866       | \$54,624       |
| Average Household Income              | \$80,712      | \$78,592       | \$72,522       |
| Owner Occupied                        | 28.2%         | 29.1%          | 28.7%          |
| Projected Population Growth 2