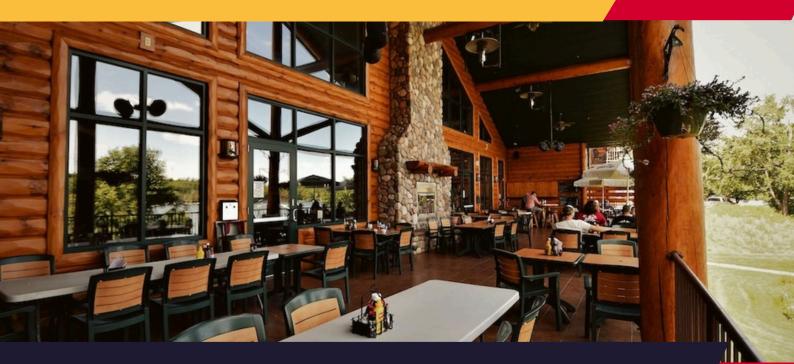

The Lodge features 17 guest suites, along with 7 individual, stand-alone cabins that are winterized, available for year-round rental, and situated along the 353 feet of lakeshore. The bar and restaurant operates 7 days a week and the banquet facility hosts numerous events, with a capacity of 210 guests.

# **PHOTOS**