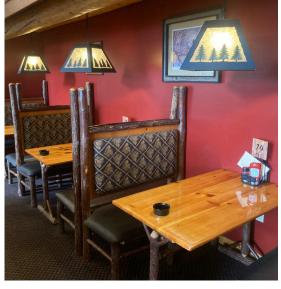

| Available with signed NDA                           |
| Furniture, Fixtures & Equipment | \$250,000, included in asking price                 |
| Estimated Inventory             | \$35,000, not included in asking price              |
| Real Estate                     | \$4,000,000                                         |



### **PROPERTY FEATURES**



### **SQUARE FEET**

13 Buildings (5 Garages) 33,496 (without garages)



#### **LOT SIZE**

5.75 acres and 353 feet of lakeshore, included in asking price



### **CAPACITY**

Rental Units: 24 Beds: 50

Banquet: 210 Guests



### **PARKING**

100 spaces



### YEAR ESTABLISHED

2006



### **EMPLOYEES**

31



### **NIGHTLY RATES**

\$129-\$239 (approx.)

# WELL ESTABLISHED AND PROFITABLE YEAR-ROUND LODGING





# **PHOTOS**















# **PHOTOS**















# **LOCATION HIGHLIGHTS**





# **LOCATION HIGHLIGHTS**





# **LOCATION HIGHLIGHTS**





|                                       | 5 Mile Radius | 10 Mile Radius | 15 Mile Radius |
|---------------------------------------|---------------|----------------|----------------|
| Population                            | 746           | 3,545          | 6,789          |
| Median Age                            | 64.6          | 63.6           | 61.9           |
| Median Household Income               | \$60,349      | \$58,866       | \$54,624       |
| Average Household Income              | \$80,712      | \$78,592       | \$72,522       |
| Owner Occupied                        | 28.2%         | 29.1%          | 28.7%          |
| Projected Population Grow