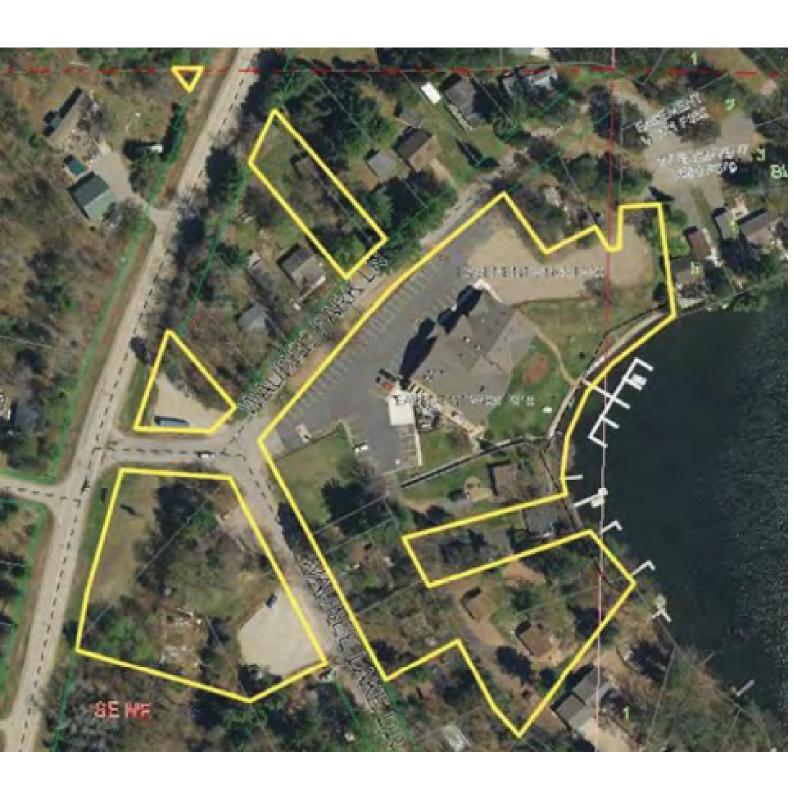

#### **LOT SIZE**

5.75 acres and 353 feet of lakeshore, included in asking price