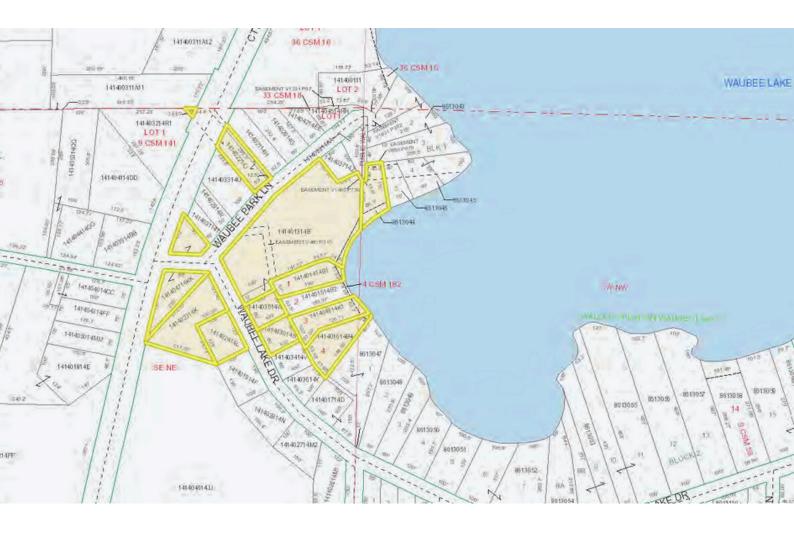

#### **LOT SIZE**

5.75 acres and 353 feet of lakeshore, included in asking price