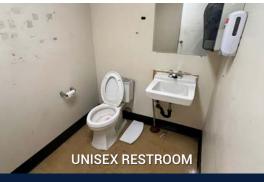

**\$9.30/SF** 

BUILDING SIZE: 1,500 SF LOT SIZE: 0.363 ACRES

TRAFFIC COUNTS: 27,000 VPD



#### **FEATURES:**

- Freestanding retail building along West 10th Street
- 24 off-street parking spaces
- Tenant Improvement Allowance negotiable
- Former Papa Murphy's includes a prep kitchen and walk-in cooler
- · Building signage available

| DEMOGRAPHICS      | 1 MILE   | 3 MILES  | 5 MILES  |
|-------------------|----------|----------|----------|
|                   | 2023     | 2023     | 2023     |
| Population        | 17,889   | 96,741   | 138,747  |
| Households        | 6,260    | 34,616   | 49,273   |
| Median HH Income  | \$51,131 | \$59,120 | \$65,460 |
| Average HH Income | \$69,261 | \$81,990 | \$88,656 |
| Median Age        | 34.9     | 32.3     | 32.7     |

































MILES
TO CHEYENNE
TO DENVER
INTERNATIONAL
AIRPORT







## **Fort Collins**

712 Whaler's Way, Bld. B, Suite 300 Fort Collins, CO 80525 970.229.9900

#### Loveland

200 E. 7th Street, Suite 418 Loveland, CO 80537 970.593.9900

## Greeley

1711 61st Avenue, Suite 104 Greeley, CO 80634 970.346.9900