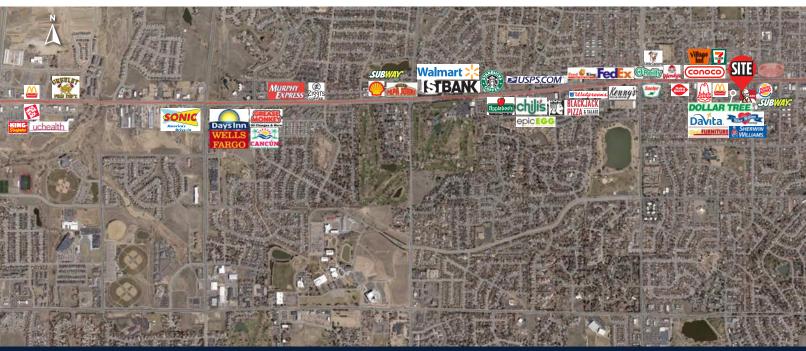

# FOR SALE/LEASE 2800 W. 10TH STREET | Greeley, CO 80634

PROPERTY TYPE: **RETAIL** 

SALE PRICE: **\$525,000.00** 

LEASE RATE: \$25.00/SF NNN

NNN EST. **\$9.30/SF** 

BUILDING SIZE: 1,500 SF LOT SIZE: 0.363 ACRES

TRAFFIC COUNTS: 27,000 VPD

#### **FEATURES:**

- Freestanding retail building along West 10th Street
- 24 off-street parking spaces
- Tenant Improvement Allowance negotiable
- Former Papa Murphy's includes a prep kitchen and walk-in cooler
- · Building signage available