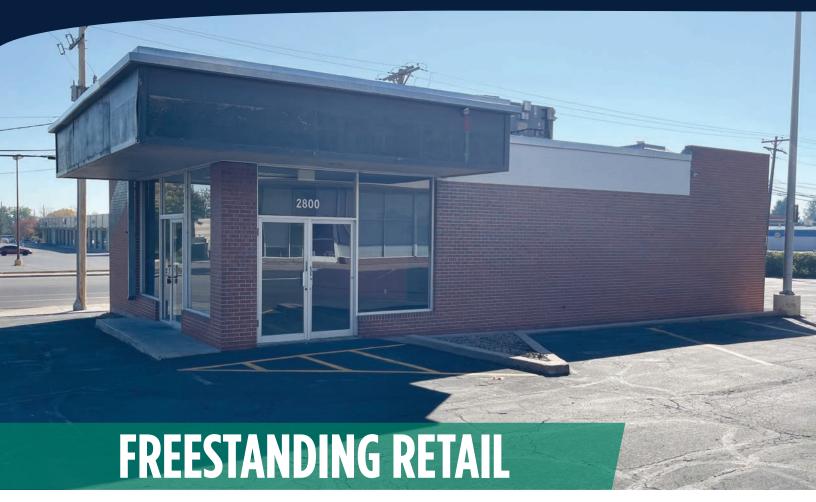

# FOR SALE/LEASE 2800 W. 10TH STREET | Greeley, CO 80634

PROPERTY TYPE: **RETAIL** 

SALE PRICE: **\$525,000.00** 

LEASE RATE: \$25.00/SF NNN

NNN EST. **\$9.30/SF** 

BUILDING SIZE: 1,500 SF LOT SIZE: 0.363 ACRES

#### **FEATURES:**

- Freestanding retail building along West 10th Street
- 24 off-street parking spaces
- Tenant Improvement Allowance negotiable
- Former Papa Murphy's includes a prep kitchen and walk-in cooler
- · Building signage available