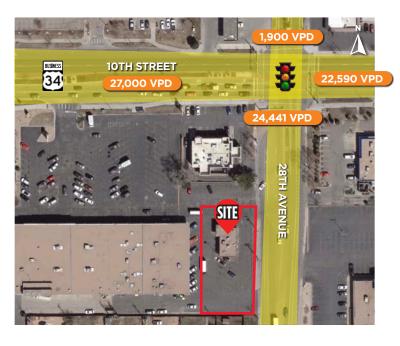

TRAFFIC COUNTS: 27,000 VPD



#### **FEATURES:**

- Freestanding retail building along West 10th Street
- 24 off-street parking spaces
- Tenant Improvement Allowance negotiable
- Former Papa Murphy's includes a prep kitchen and walk-in cooler
- · Building signage available

| DEMOGRAPHICS      | 1 MILE   | 3 MILES  | 5 MILES  |
|-------------------|----------|----------|----------|
|                   | 2023     | 2023     | 2023     |
| Population        | 17,889   | 96,741   | 138,747  |
| Households        | 6,260    | 34,616   | 49,273   |
| Median HH Income  | \$51,131 | \$59,120 | \$65,460 |
| Average HH Income | \$69,261 | \$81,990 | \$88,656 |
| Median Age        | 34.9     | 32.3     | 32.7     |

































MILES
TO CHEYENNE
TO DENVER
INTERNATIONAL
AIRPORT







## **Fort Collins**

712 Whaler's Way, Bld. B, Suite 300 Fort Collins, CO 80525 970.229.9900

#### Loveland

200 E. 7th Street, Suite 418 Loveland, CO 80537 970.593.9900

## Greeley

1711 61st Avenue, Suite 104 Greeley, CO 80634 970.346.9900