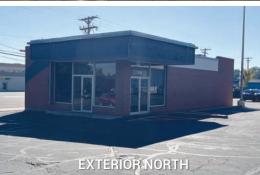

# FOR SALE/LEASE 2800 W. 10TH STREET | Greeley, CO 80634

PROPERTY TYPE: **RETAIL** 

SALE PRICE: **\$525,000.00** 

LEASE RATE: \$25.00/SF NNN

NNN EST. **\$9.30/SF** 

BUILDING SIZE: 1,500 SF LOT SIZE: 0.363 ACRES

#### **FEATURES:**

- Freestanding retail building along West 10th Street
- 24 off-street parking spaces
- Tenant Improvement Allowance negotiable
- Former Papa Murphy's includes a prep kitchen and walk-in cooler
- · Building signage available