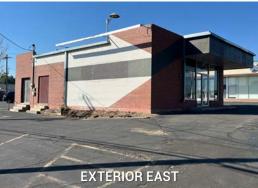

#### **FEATURES:**

- Freestanding retail building along West 10th Street
- 24 off-street parking spaces
- Tenant Improvement Allowance negotiable
- Former Papa Murphy's includes a prep kitchen and walk-in cooler
- · Building signage available