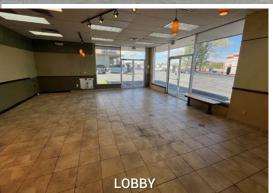

#### **FEATURES:**

- Freestanding retail building along West 10th Street
- 24 off-street parking spaces
- Tenant Improvement Allowance negotiable
- Former Papa Murphy's includes a prep kitchen and walk-in cooler
- · Building signage available