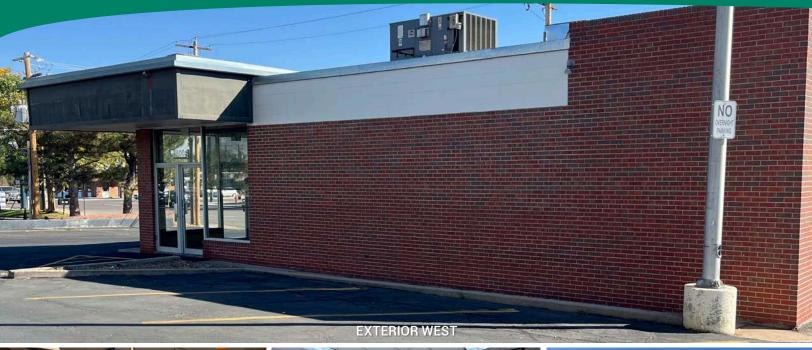

#### **FEATURES:**

- Freestanding retail building along West 10th Street
- 24 off-street parking spaces
- Tenant Improvement Allowance negotiable
- Former Papa Murphy's includes a prep kitchen and walk-in cooler
- · Building signage available