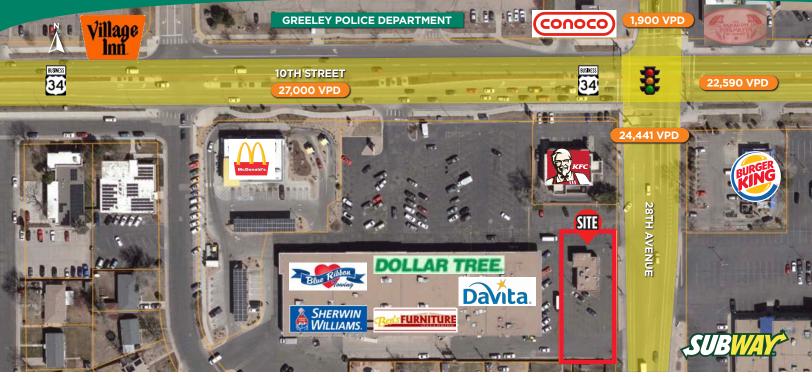

TRAFFIC COUNTS: 27,000 VPD

#### **FEATURES:**

- Freestanding retail building along West 10th Street
- 24 off-street parking spaces
- Tenant Improvement Allowance negotiable
- Former Papa Murphy's includes a prep kitchen and walk-in cooler
- · Building signage available