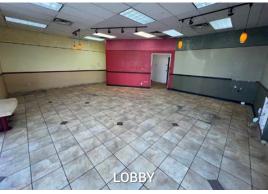

#### **FEATURES:**

- Freestanding retail building along West 10th Street
- 24 off-street parking spaces
- Tenant Improvement Allowance negotiable
- Former Papa Murphy's includes a prep kitchen and walk-in cooler
- · Building signage available