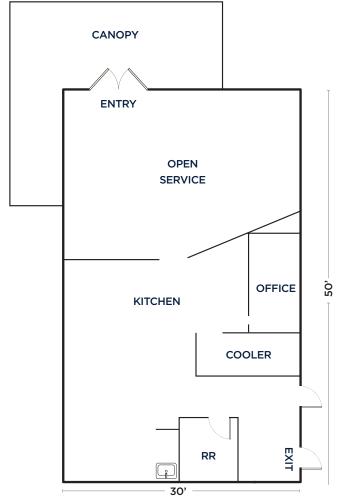

#### **FEATURES:**

- Freestanding retail building along West 10th Street
- 24 off-street parking spaces
- Tenant Improvement Allowance negotiable
- Former Papa Murphy's includes a prep kitchen and walk-in cooler
- · Building signage available