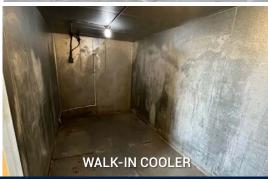

#### **FEATURES:**

- Freestanding retail building along West 10th Street
- 24 off-street parking spaces
- Tenant Improvement Allowance negotiable
- Former Papa Murphy's includes a prep kitchen and walk-in cooler
- · Building signage available