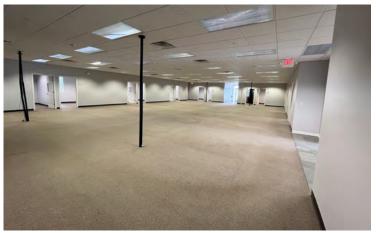

#### **Property Details**

- Prime Uniontown Location: Uniontown Commons
- Single User Build Out/Multi-Tenant Possible
- Monument Signage
- 17 Private Offices
- Large Bullpen Area
- Under New Management
- · Immediately Available
- · Property in Great Condition
- 2 Conference Rooms
- Former Tenant was Financial Services Office