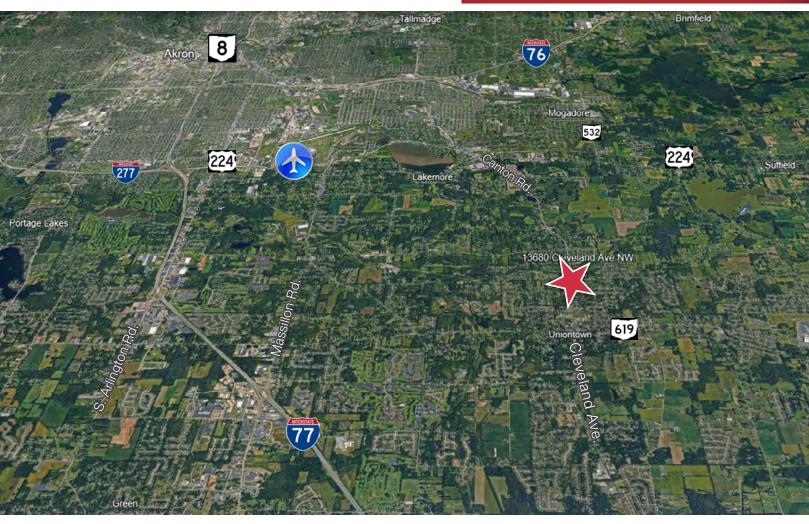

# FOR LEASE Uniontown Commons

Marissa Rufe 330.204.3873 marissa.rufe@naipvc.com

13680 Cleveland Ave. NW. Uniontown, OH 44685

PARKING: 44 spaces (including 2 handicapped)

**PPNs:** 2206225

**HEAT:** Forced Air (3 A/C units); fan in IT room

COUNTY: Stark

LOCATION: Corner of Cleveland Ave. & Sweitzer St.

in Lake Township

Purchase Details