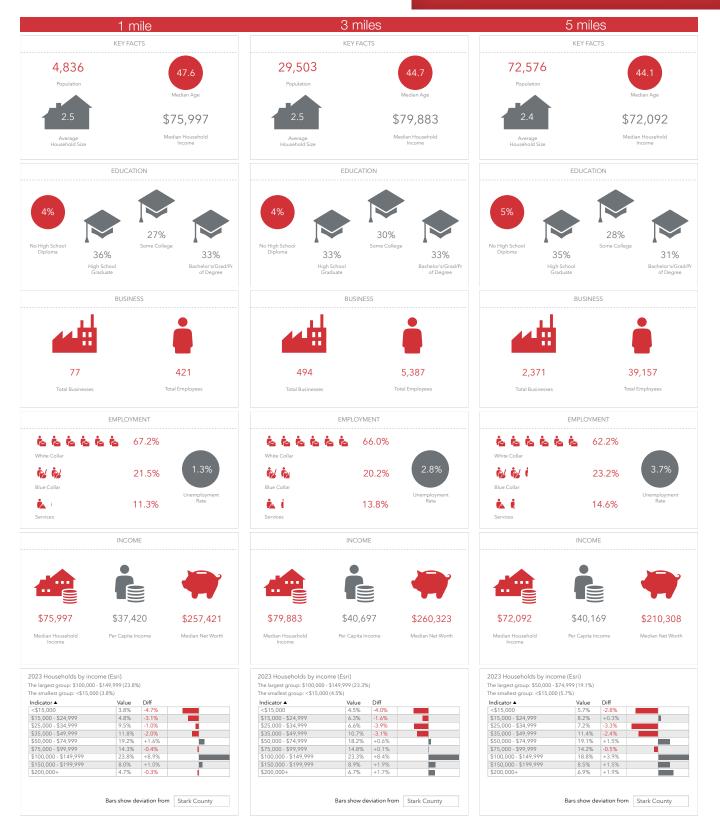

LEASE RATE: \$10 PSF

LEASE TYPE: NNN

| Demographics       | 1 Mile                       | 3 Miles   | 5 Miles   |
|--------------------|------------------------------|-----------|-----------|
| Population:        | 4,836                        | 29,503    | 75,576    |
| Households:        | 1,897                        | 11,759    | 29,897    |
| Median Age:        | 47.6                         | 44.7      | 44.1      |
| Average HH Income: | \$107,292                    | \$115,638 | \$112,889 |
| Traffic Count:     | 12,363 VPD Cleveland Ave. NW |           |           |