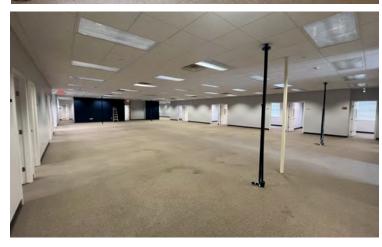

#### **Property Details**

- Prime Uniontown Location: Uniontown Commons
- Single User Build Out/Multi-Tenant Possible
- Monument Signage
- 17 Private Offices
- Large Bullpen Area
- Under New Management
- · Immediately Available
- · Property in Great Condition
- 2 Conference Rooms
- Former Tenant was Financial Services Office