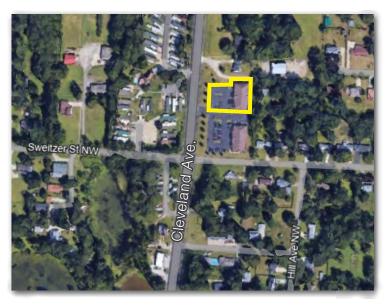

PARKING: 44 spaces (including 2 handicapped)

**PPNs:** 2206225

**HEAT:** Forced Air (3 A/C units); fan in IT room

COUNTY: Stark

LOCATION: Corner of Cleveland Ave. & Sweitzer St.

in Lake Township

Purchase Details