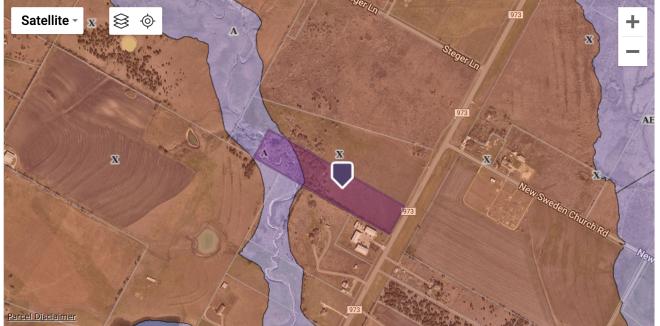

16620 FM 973

| Location      | 16620 FM 973, Manor Tx 78653 |
|---------------|------------------------------|
| Acreage       | 10.098 acres                 |
| Price         | \$2,500,000 (\$5.68/ft)      |
| Frontage      | Approx. 299 feet on FM 973   |
| Water Utility | Aqua                         |
| Zoning        | Pfluger∨ille ETJ             |
| Exemptions    | None                         |
| Agent Link    | <u>Click Here</u>            |

\*\*\*Survey and related due diligence documents available upon request



## Commercial Land | Manor 16620 FM 973



Travis County Road Projects Map

Kristofer Kasper Director Land + Commercial 512.966.9781 kris.kasper@compass.com SEED. PROPERTY GROUP COMPASS

## Commercial Land | Manor 16620 FM 973

Pflugerville ETJ Map



Floodplain Map





# 16620 FM 973

#### New Sweden Lift Station and Force Main





# 16620 FM 973

This 10+ acre property is located on FM 973 near New Sweden Church Road and offers a prime opportunity for development. The land is mostly cleared and level, with a mature tree stand, winding creek and a stock tank. Located in the ETJ, the property allows for versatile development possibilities, whether for commercial or residential purposes. The property is ideally situated for easy access to the rapidly growing amenities in Manor, the New Sweden Road expansion and is approximately 10 miles from Samsung's campus in Taylor. The seller is currently coordinating with Manville and Aqua WSC to install a 1-inch water line to the property and has a TxDot approved curb cut onto FM 973. This is an exceptional oppo