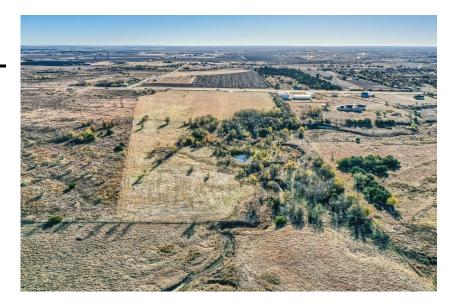

# 16620 FM 973

This 10+ acre property is located on FM 973 near New Sweden Church Road and offers a prime opportunity for development. The land is mostly cleared and level, with a mature tree stand, winding creek and a stock tank. Located in the ETJ, the property allows for versatile development possibilities, whether for commercial or residential purposes. The property is ideally situated for easy access to the rapidly growing amenities in Manor, the New Sweden Road expansion and is approximately 10 miles from Samsung's campus in Taylor. The seller is currently coordinating with Manville and Aqua WSC to install a 1-inch water line to the property and has a TxDot approved curb cut onto FM 973. This is an exceptional opportunity for development in a location poised for future growth.