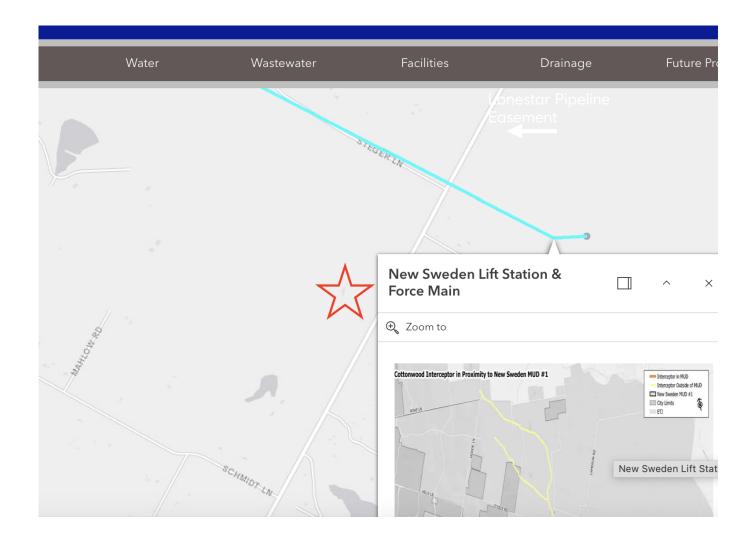

#### New Sweden Lift Station and Force Main

# 16620 FM 973

This 10+ acre property is located on FM 973 near New Sweden Church Road and offers a prime opportunity for development. The land is mostly cleared and level, with a mature tree stand, winding creek and a stock tank. Located in the ETJ, the property allows for versatile development possibilities, whether for commercial or residential purposes. The property is ideally situated for easy access to the rapidly growing amenities in Manor, the New Sweden Road expansion and is approximately 10 miles from Samsung's campus in Taylor. The seller is currently coordinating with Manville and Aqua WSC to install a 1-inch water line to the property and has a TxDot approved curb cut onto FM 973. This is an exceptional opportunity for development in a location poised for future growth.