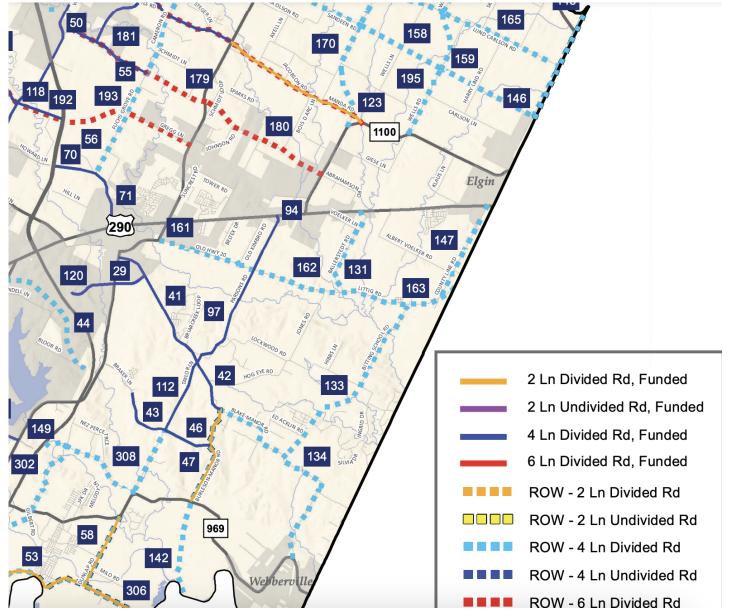

## Commercial Land | Manor 16620 FM 973

Travis County Road Projects Map

Kristofer Kasper Director Land + Commercial 512.966.9781 kris.kasper@compass.com SEED. PROPERTY GROUP COMPASS