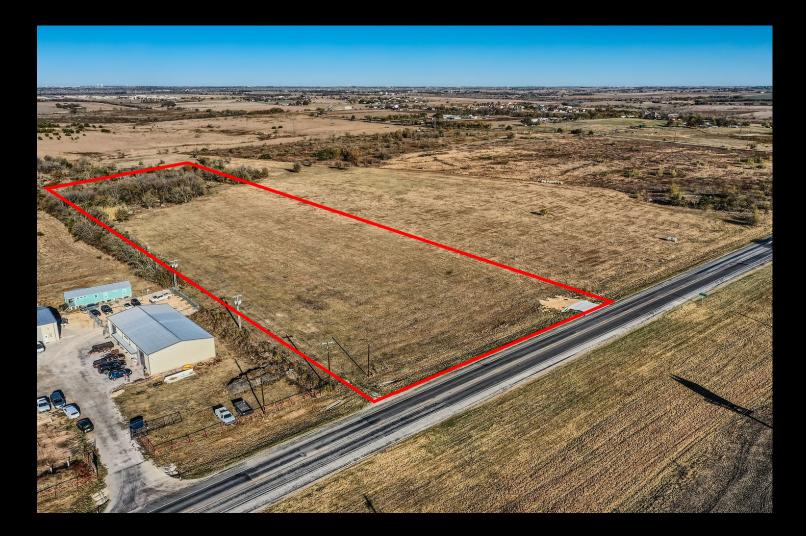

## FOR SALE 16620 FM 973, Manor Tx

# 16620 FM 973

| Location      | 16620 FM 973, Manor Tx 78653 |
|---------------|------------------------------|
| Acreage       | 10.098 acres                 |
| Price         | \$2,500,000 (\$5.68/ft)      |
| Frontage      | Approx. 299 feet on FM 973   |
| Water Utility | Aqua                         |
| Zoning        | Pfluger∨ille ETJ             |
| Exemptions    | None                         |
| Agent Link    | <u>Click Here</u>            |

# 16620 FM 973

This 10+ acre property is located on FM 973 near New Sweden Church Road and offers a prime opportunity for development. The land is mostly cleared and level, with a mature tree stand, winding creek and a stock tank. Located in the ETJ, the property allows for versatile development possibilities, whether for commercial or residential purposes. The property is ideally situated for easy access to the rapidly growing amenities in Manor, the New Sweden Road expansion and is approximately 10 miles from Samsung's campus in Taylor. The seller is currently coordinating with Manville and Aqua WSC to install a 1-inch water line to the property and has a TxDot approved curb cut onto FM 973. This is an exceptional opportunity for development in a location poised for future growth.