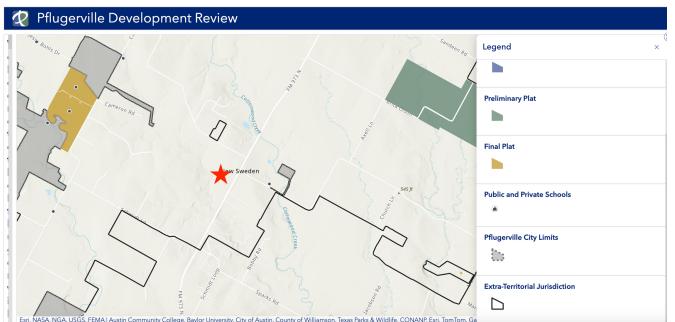

3, Manor Tx





# 16620 FM 973

| Location      | 16620 FM 973, Manor Tx 78653 |
|---------------|------------------------------|
| Acreage       | 10.098 acres                 |
| Price         | \$2,500,000 (\$5.68/ft)      |
| Frontage      | Approx. 299 feet on FM 973   |
| Water Utility | Aqua                         |
| Zoning        | Pfluger∨ille ETJ             |
| Exemptions    | None                         |
| Agent Link    | <u>Click Here</u>            |

\*\*\*Survey and related due diligence documents available upon request



## Commercial Land | Manor 16620 FM 973



Travis County Road Projects Map

Kristofer Kasper Director Land + Commercial 512.966.9781 kris.kasper@compass.com SEED. PROPERTY GROUP COMPASS

## Commercial Land | Manor 16620 FM 973

Pflugerville ETJ Map



Floodplain Map





# 16620 FM 973

#### New Sweden Lift Station and Force Main





# 16620 FM 973

This 10+ acre property is located on FM 973 near New Sweden Church Road and offers a prime opportunity for development. The land is mostly cleared and level, with a mature tree stand, winding creek and a stock tank. Located in the ETJ, the property allows for versatile development possibilities, whether for commercial or residential purposes. The property is ideally situated for easy access to the rapidly growing amenities in Manor, the New Sweden Road expansion and is approximately 10 miles from Samsung's campus in Taylor. The seller is currently coordinating with Manville and Aqua WSC to install a 1-inch water line to the property and has a TxDot approved curb cut onto FM 973. This is a