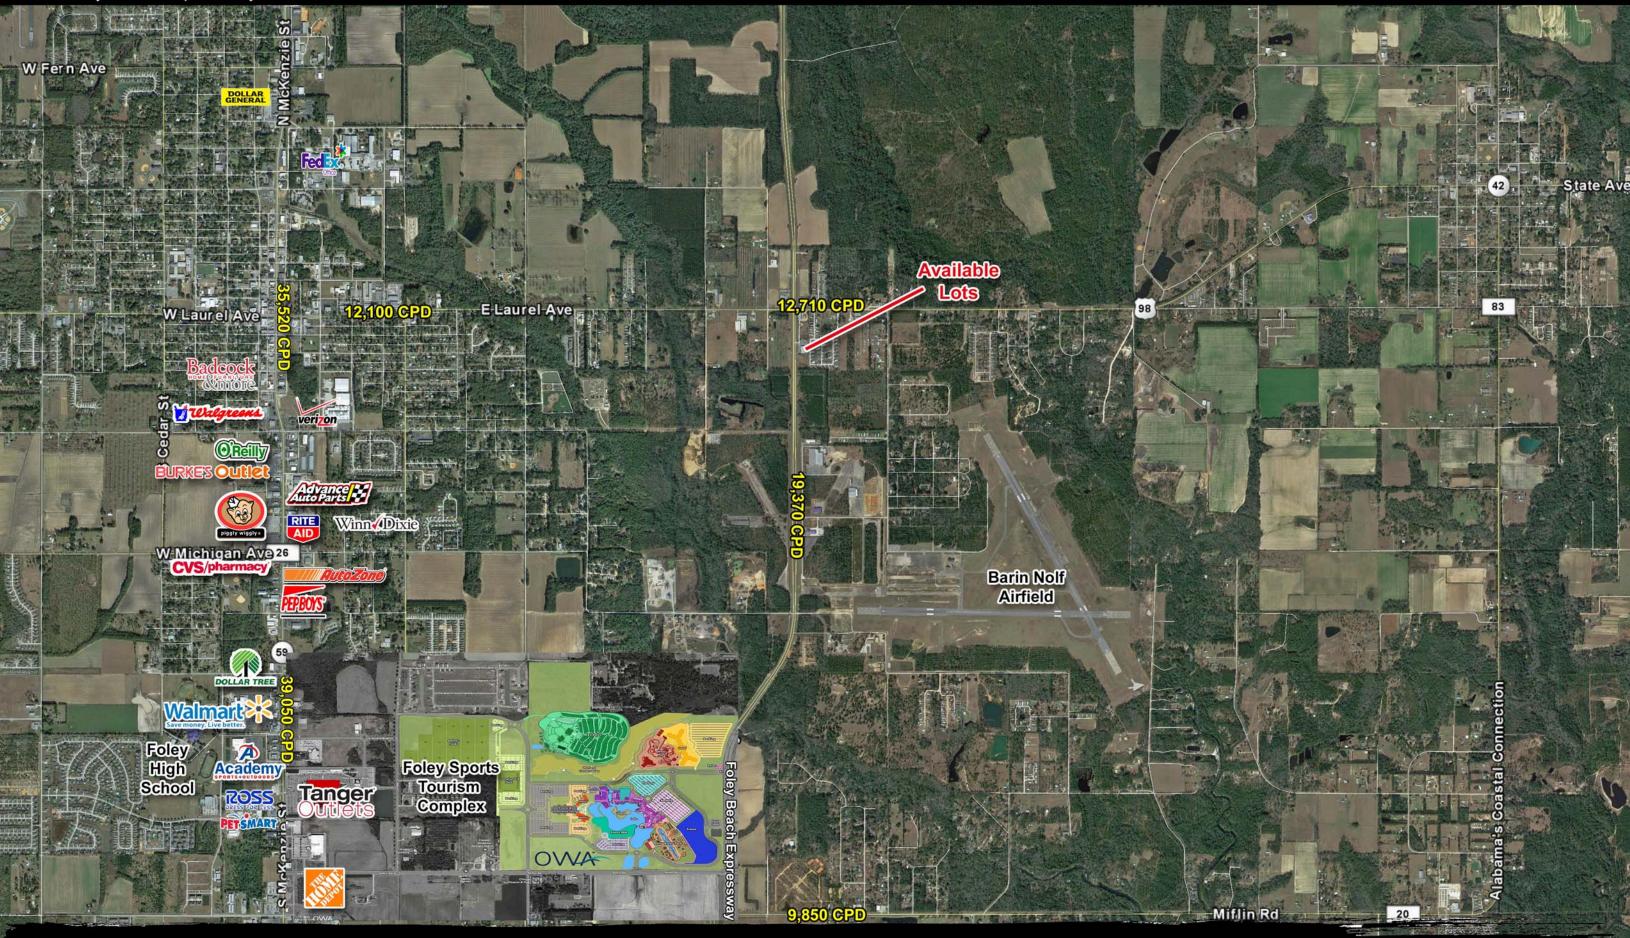

# Traffic Counts

12,410 CPD on Highway 98 (North of site)

Foley Beach, AL 21815 Foley Beach Expressway