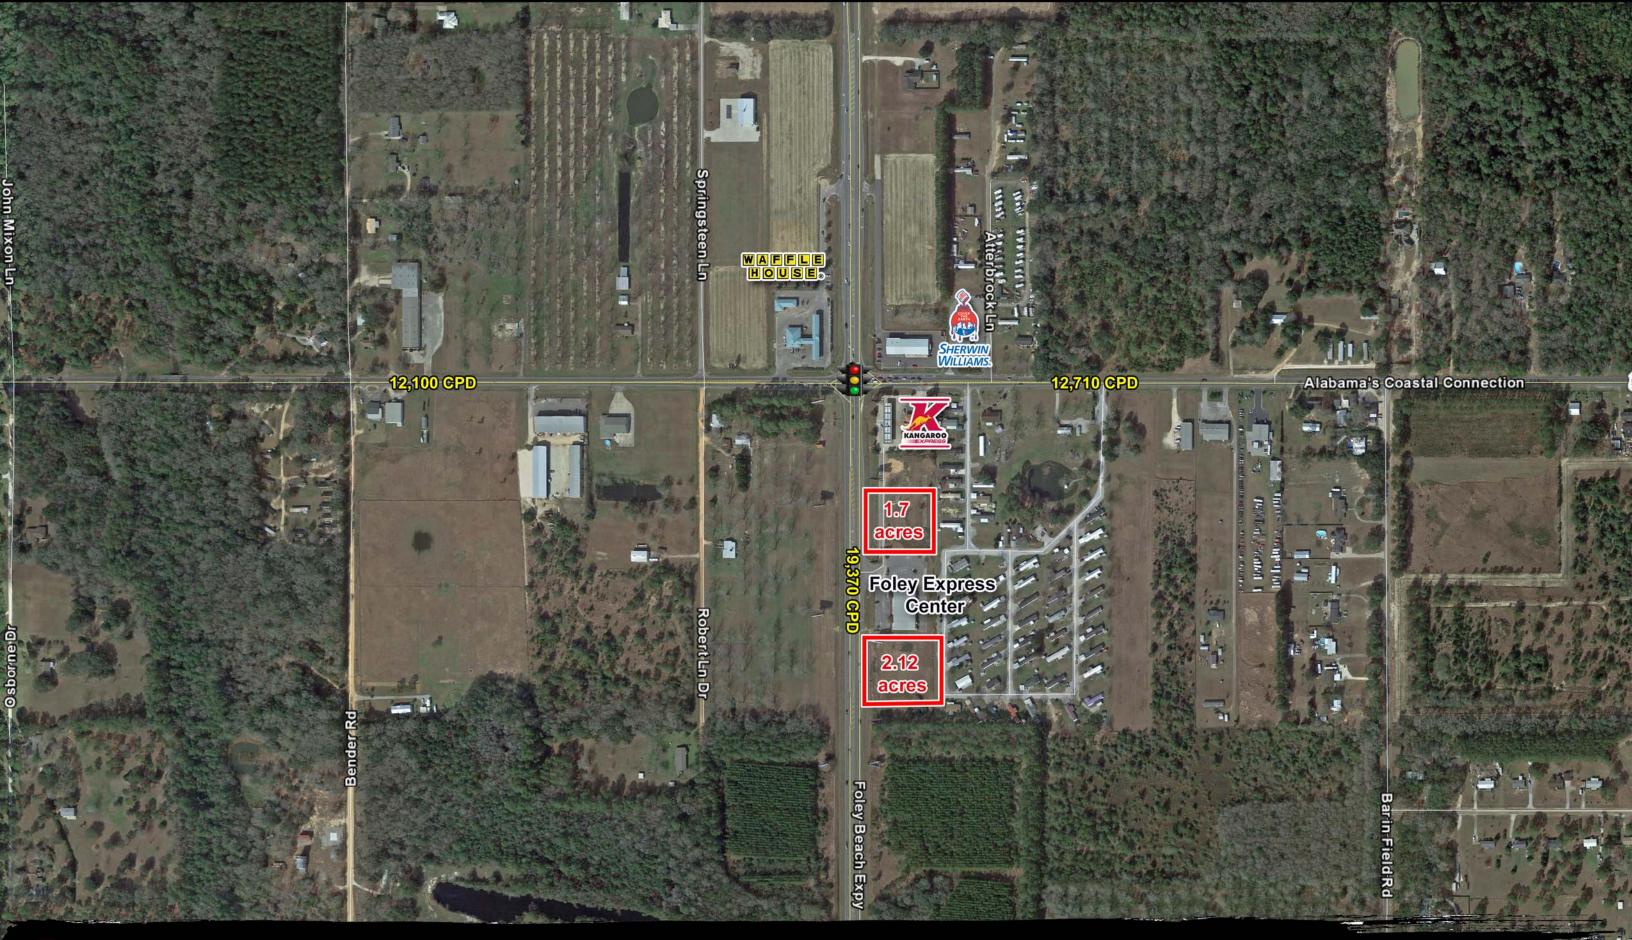

### **Build to Suit or Ground Lease**

- 1.7 and 2.12 acre lots
- Located on main expressway connecting I-10 to Orange Beach and Gulf Shores, AL
- Less than 2.6 miles from OWA Amusement Park and Foley Sports Tourism Complex
- Excellent visibility to over 19,300 CPD

## Foley Express Outparcels 21815 Foley Beach Express Foley, AL