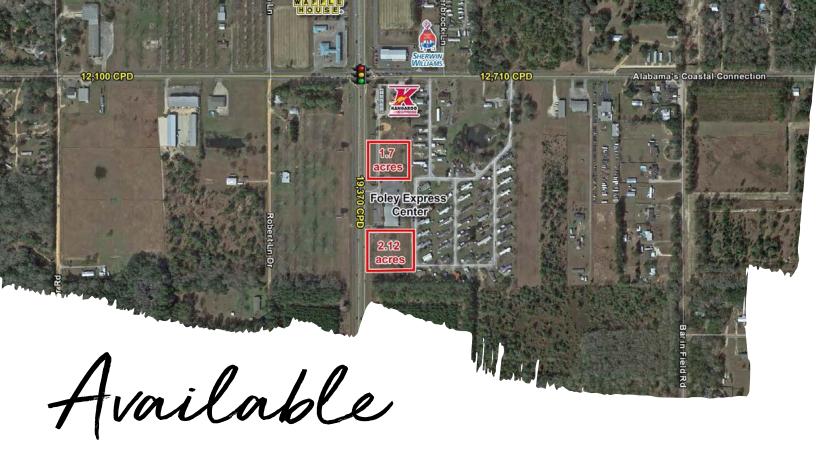

### **Build to Suit or Ground Lease**

- 1.7 and 2.12 acre lots
- Located on main expressway connecting I-10 to Orange Beach and Gulf Shores, AL
- Less than 2.6 miles from OWA Amusement Park and Foley Sports Tourism Complex
- Excellent visibility to over 19,300 CPD

## Foley Express Outparcels 21815 Foley Beach Express Foley, AL