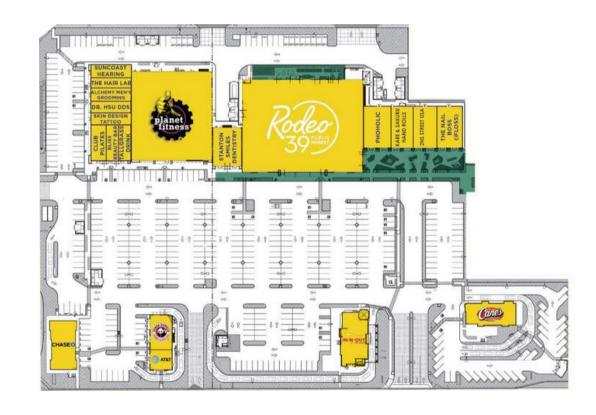

## RODEO 39 PUBLIC MARKET

## 22 & BEACH & Rodeo 39 Public Market

BLUE BOWL SUPERFOODS

FRONT PATIO

This prime 600 sq ft restaurant space is now available for lease in the highly popular Rodeo 39 Public Market, located in the heart of Stanton, CA. Known for its vibrant atmosphere, Rodeo 39 attracts a diverse and energetic crowd from both the local community and the broader Southern California area, making it a thriving destination for food enthusiasts, families, and visitors alike.