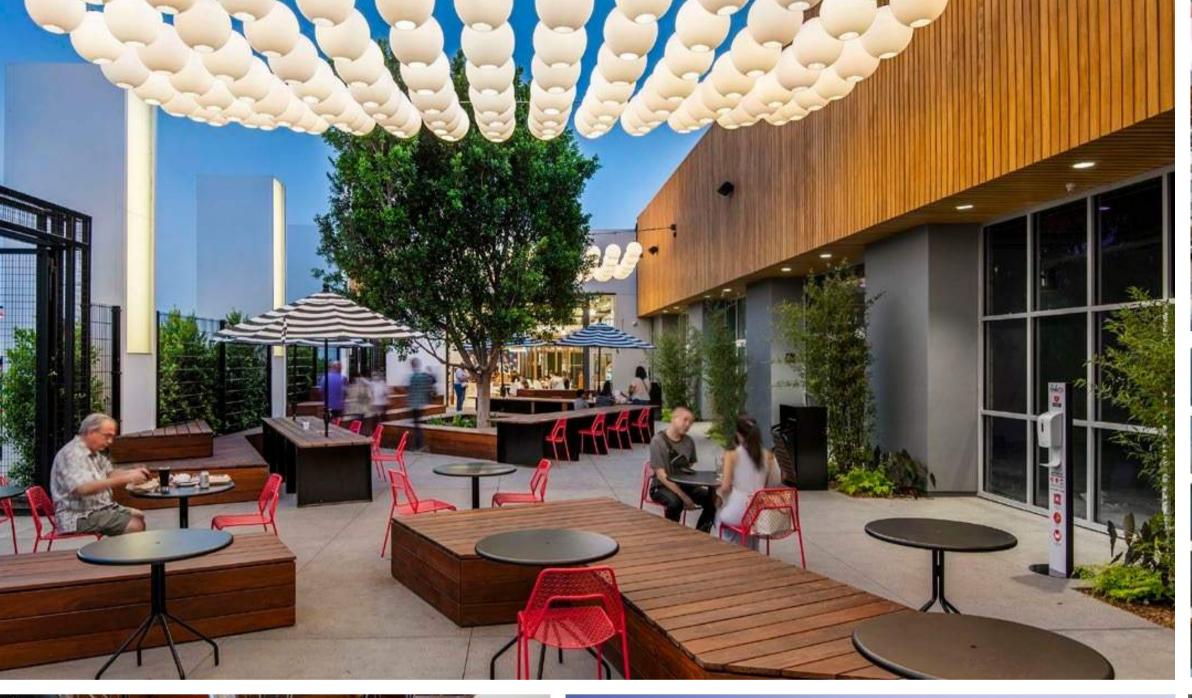

## RODEO 39 PUBLIC MARKET

## 22 & BEACH & Rodeo 39 Public Market

BLUE BOWL SUPERFOODS

FRONT PATIO

This prime 600 sq ft restaurant space is now available for lease in the highly popular Rodeo 39 Public Market, located in the heart of Stanton, CA. Known for its vibrant atmosphere, Rodeo 39 attracts a diverse and energetic crowd from both the local community and the broader Southern California area, making it a thriving destination for food enthusiasts, families, and visitors alike.

The space is move-in ready, offering a seamless transition for restaurateurs to quickly begin operations. Rodeo 39's dynamic blend of culinary experiences, retail, and entertainment drives consistent foot traffic, providing the perfect environment for your restaurant to flourish.

- SIZE: 600 SQ FT, IDEAL FOR A FAST-CASUAL RESTAURANT CONCEPT
- LOCATION: IN THE BUSTLING RODEO 39 PUBLIC MARKET
- FOOT TRAFFIC: HIGH VOLUME FROM BOTH LOCAL AND REGIONAL VISITORS
- TURNKEY OPPORTUNITY: READY FOR IMMEDIATE OCCUPANCY
- FLEXIBLE SPACE: ADAPTABLE TO A VARIETY OF CULINARY STYLES
  AND CONCEPTS
- THIS IS A RARE OPPORTUNITY TO JOIN ONE OF ORANGE COUNTY'S MOST EXCITING FOOD HALLS.

DON'T MISS YOUR CHANCE TO BE PART OF RODEO 39'S VIBRANT AND ECLECTIC COMMUNITY OF RESTAURATEURS AND ENTREPRENEURS!