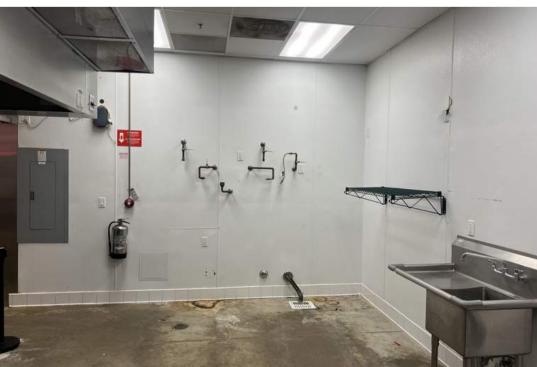

## Kitchen Layout

|            | 1       |                                       |       |                                          |                                         |
|------------|---------|---------------------------------------|-------|------------------------------------------|-----------------------------------------|
| NEVISIONS. | ITEM    | DESCRIPTION                           | QTY.  | MAKE                                     | MODEL                                   |
|            | 1200    | SODA MACHINE                          |       | N.L.C.                                   | BY PURVEYOR                             |
|            | 1201    | ICE MAKER                             | 1     | HOSHIZAKI                                | KM-520MAJ                               |
|            | 1202    | WATER FILTER                          | 1     | 3M                                       | ICE-60                                  |
|            | 1203    | BEVERAGE COUNTER                      | 1 LOT | CUSTOM                                   | ST. STEEL                               |
|            | 1204    | COZ                                   | 1 LOT | N.I.C.                                   | (BY PURVEYOR)                           |
|            | 1205    | BAG IN BOX                            | 1 LOT | N.I.C.                                   | (BY PURVEYOR)                           |
|            | 1206    | SODA SYSTEM                           | 1     | N.I.C.                                   | (BY PURVEYOR)                           |
|            | 1207    | DRY STORAGE SHELVING                  | 1 LOT | CENTAUR                                  | EPOXY SERIES                            |
|            | 1208    | WALL SHELF                            | 2     | CUSTOM                                   | ST. STEEL                               |
|            | 1209    | PREP TABLE W/ SINK                    | 1     | ADVANCE TABCO                            | 93-61-18-24L                            |
|            | 1210    | FAUCET                                | 1     | T & S BRASS                              | B-0231-CR                               |
|            | 1211    | REACH IN REFRIGERATOR                 | 1     | KINTERA                                  | KTM2R                                   |
| _          | 1212    | HAND SINK, WALL MOUNT                 | 1     | ADVANCE TABCO                            | 7-PS-66-NF                              |
| _          | 1213    | FAUCET, WALL MOUNT                    | 1     | T & S BRASS                              | B-1146                                  |
|            | 1214    | SOAP & TOWEL DISPENSER                | 1     | N.I.C.                                   | (BY OWNER)                              |
|            | 1215    | SPARE NUMBER                          | - 1   | peco.600                                 |                                         |
| _          | 1216    | PRE RINSE ADD FAUCET                  | 1     | T&S BRASS                                | B-0133-ADF-128                          |
|            | 1217    | DBL WALL SHELF                        | 2     | CUSTOM                                   | ST. STEEL                               |
| _          | 1218    | FAUCET                                | 1     | T & S BRASS                              | B-0290                                  |
| _          | 1219    | 3 COMP CORNER SINK                    | 1     | CUSTOM                                   | ST. STEEL                               |
| _          | 1220    | WAREWASHER, UNDERCOUNTER, LOW TEMP    | 1     | CMA DISHMACHINES                         | L-1x                                    |
| _          | 1221    | DESCALER DESCALER                     | 1     | EVERPURE                                 | EV9799-11                               |
| _          | 1221    |                                       | 1     | C. C | 200000000000000000000000000000000000000 |
| _          |         | 24" X 60" WORK TABLE W/ UNDERSHELF    | -     | CUSTOM                                   | ST. STEEL                               |
| _          | 1223    | DOUBLE OVERSHELF (POST MTD)           | 2     | CUSTOM                                   | ST. STEEL                               |
| _          | 1224    | 24" X 72" WORK TABLE W/ UNDERSHELF    | 1     | CUSTOM                                   | ST. STEEL                               |
| _          | 1225    | DROP-IN, HOT WELLS NARROW             | 1     | VOLLRATH                                 | 36642                                   |
| _          | 1226    | TRASH CAN                             | -     | N.I.C.                                   | (BY OWNER)                              |
| _          | 1227    | FAUCET, DECK MOUNT                    | 1     | T & S BRASS                              | B-0206                                  |
|            | 1228    | SPARE NUMBER                          | +:    |                                          | -                                       |
| _          | 1229    | SPARE NUMBER                          |       |                                          |                                         |
|            | 1230    | REFRIGERATOR, SANDWICH/SALAD PREP     | 1     | KINTERA                                  | KS61MT                                  |
|            | 1231    | EXHAUST HOOD                          | 1     | N.I.C.                                   | (BY OWNER)                              |
| _          | 1232    | EXHAUST FAN                           | 1     | N.I.C.                                   | (BY OWNER)                              |
|            | 1233    | MAKE UP AIR FAN                       | 1     | N.I.C.                                   | (BY OWNER)                              |
|            | 1234    | WALL FLASHING                         |       | CUSTOM                                   | ST. STEEL                               |
|            | 1000000 | HANGER RODS & TRIM                    | 1 LOT | 2000                                     | (BY OWNER)                              |
| _          | 1236    | EXHAUST DUCT WORK                     | 1     | N.I.C.                                   | (BY OWNER)                              |
| _          | 1237    | MAKE-UP AIR DUCT WORK                 | 1     | N.I.G.                                   | (BY H.V.A.C.)                           |
|            | 1238    | RANGE, RESTAURANT W/ SALAMANDER MOUNT | - 1   | SOUTHBEND                                | 4481DC-2TL                              |
|            | 1239    | SALAMANDER (RANGE MOUNTED)            | 1     | SOUTHBEND                                | P36-NFR                                 |
| _          | 1240    | FRYER                                 | 2     | KINTERA                                  | KF4-N                                   |
| _          | 1241    | TORTILLA PRESS                        | 1     | DUTCHESS                                 | DUT/TXM-2-18                            |
| _          | 1242    | BROILER, VERTICAL                     | 1     | STAR MANUFACTURING                       | VBG30                                   |
|            | 1243    | REFRIGERATOR, WORKTOP                 | 1     | BEVERAGE-AIR                             | WTRD36AHC-2                             |
|            | 1244    | STOCKPOT RANGE                        | 2     | KINTERA                                  | KSP1                                    |
|            | 1245    | FIRE SUPPRESSION SYSTEM               | 1 LOT | N.I.G.                                   | (BY OWNER)                              |
|            | 1246    | FAUCET, POT FILLER, WALL MOUNT        | 1     | T & S BRASS                              | B-0581                                  |
|            | 1247    | SPARE NUMBER                          | 1     |                                          |                                         |
|            | 1248    | P.O.S.                                | 1     | N.I.G.                                   | (BY OWNER)                              |
|            | 1249    | FRONT COUNTER                         | 1 LOT | N.I.C.                                   | (BY MILLWORK)                           |
|            | 1250    | PASS WINDOW & SHELF                   | 1     | N.I.C.                                   | (BY G.C.)                               |
|            | 1251    | AIR CURTAIN                           | 1     | MARS AIR SYSTEM                          | PH1036-1U                               |