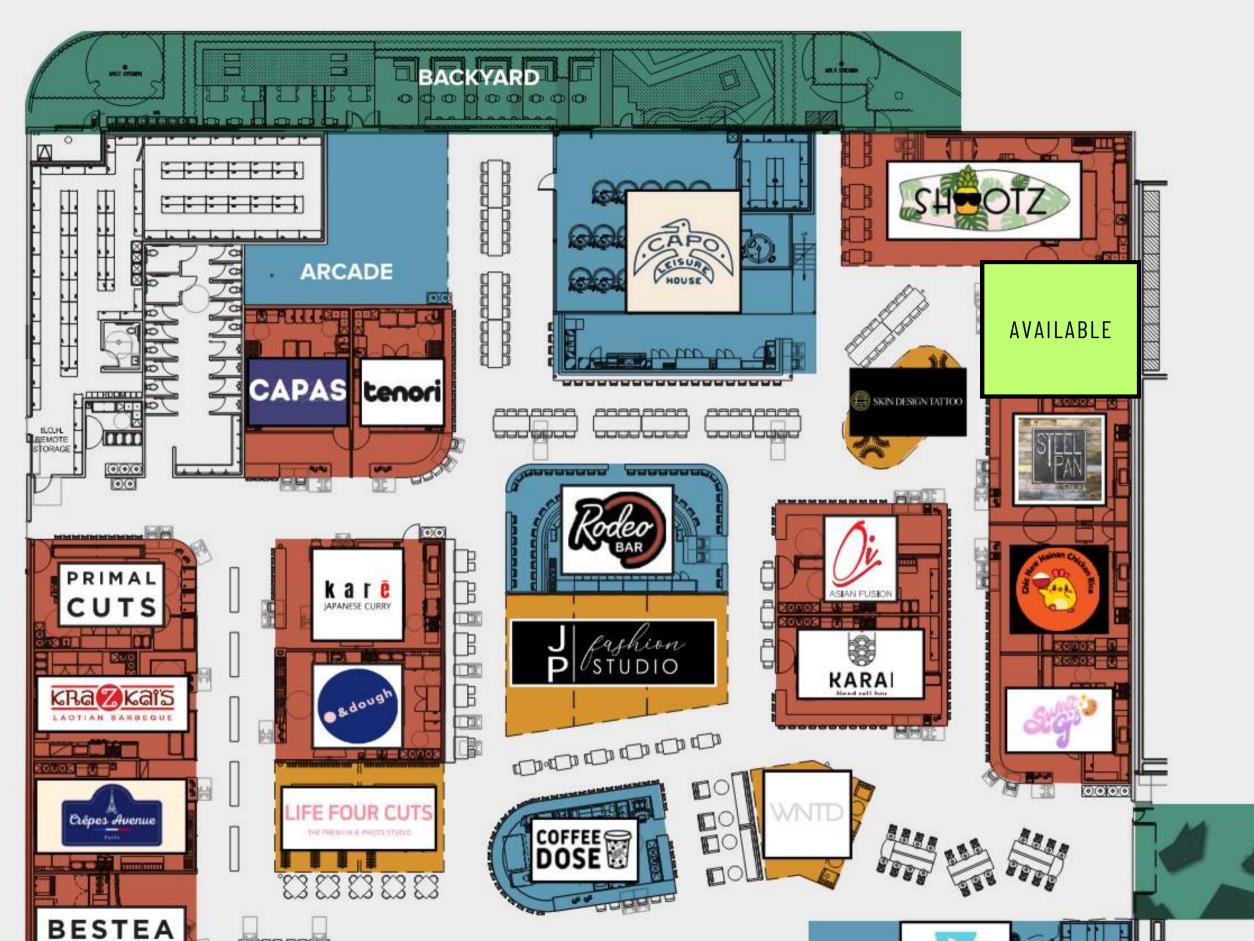

## 22 & BEACH & Rodeo 39 Public Market

BLUE BOWL SUPERFOODS

FRONT PATIO

This prime 600 sq ft restaurant space is now available for lease in the highly popular Rodeo 39 Public Market, located in the heart of Stanton, CA. Known for its vibrant atmosphere, Rodeo 39 attracts a diverse and energetic crowd from both the local community and the broader Southern California area, making it a thriving destination for food enthusiasts, families, and visitors alike.

- SIZE: 600 SQ FT, IDEAL FOR A FAST-CASUAL RESTAURANT CONCEPT
- LOCATION: IN THE BUSTLING RODEO 39 PUBLIC MARKET
- FOOT TRAFFIC: HIGH VOLUME FROM BOTH LOCAL AND REGIONAL VISITORS
- TURNKEY OPPORTUNITY: READY FOR IMMEDIATE OCCUPANCY
- FLEXIBLE SPACE: ADAPTABLE TO A VARIETY OF CULINARY STYLES
  AND CONCEPTS
- THIS IS A RARE OPPORTUNITY TO JOIN ONE OF ORANGE COUNTY'S MOST EXCITING FOOD HALLS.

DON'T MISS YOUR CHANCE TO BE PART OF RODEO 39'S VIBRANT AND ECLECTIC COMMUNITY OF RESTAURATEURS AND ENTREPRENEURS!