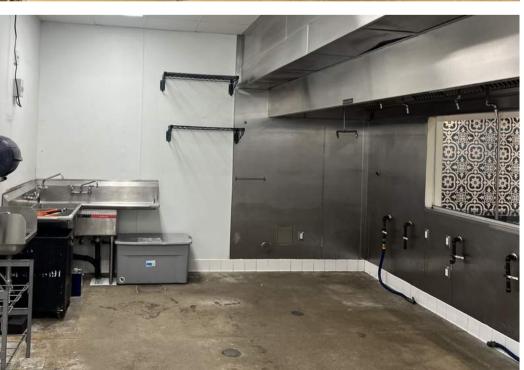

## Kitchen Layout

|            | 1       |                                       |       |                                          |                                         |
|------------|---------|---------------------------------------|-------|------------------------------------------|-----------------------------------------|
| NEVISIONS. | ITEM    | DESCRIPTION                           | QTY.  | MAKE                                     | MODEL                                   |
|            | 1200    | SODA MACHINE                          |       | N.L.C.                                   | BY PURVEYOR                             |
|            | 1201    | ICE MAKER                             | 1     | HOSHIZAKI                                | KM-520MAJ                               |
|            | 1202    | WATER FILTER                          | 1     | 3M                                       | ICE-60                                  |
|            | 1203    | BEVERAGE COUNTER                      | 1 LOT | CUSTOM                                   | ST. STEEL                               |
|            | 1204    | COZ                                   | 1 LOT | N.I.C.                                   | (BY PURVEYOR)                           |
|            | 1205    | BAG IN BOX                            | 1 LOT | N.I.C.                                   | (BY PURVEYOR)                           |
|            | 1206    | SODA SYSTEM                           | 1     | N.I.C.                                   | (BY PURVEYOR)                           |
|            | 1207    | DRY STORAGE SHELVING                  | 1 LOT | CENTAUR                                  | EPOXY SERIES                            |
|            | 1208    | WALL SHELF                            | 2     | CUSTOM                                   | ST. STEEL                               |
|            | 1209    | PREP TABLE W/ SINK                    | 1     | ADVANCE TABCO                            | 93-61-18-24L                            |
|            | 1210    | FAUCET                                | 1     | T & S BRASS                              | B-0231-CR                               |
|            | 1211    | REACH IN REFRIGERATOR                 | 1     | KINTERA                                  | KTM2R                                   |
| _          | 1212    | HAND SINK, WALL MOUNT                 | 1     | ADVANCE TABCO                            | 7-PS-66-NF                              |
| _          | 1213    | FAUCET, WALL MOUNT                    | 1     | T & S BRASS                              | B-1146                                  |
|            | 1214    | SOAP & TOWEL DISPENSER                | 1     | N.I.C.                                   | (BY OWNER)                              |
|            | 1215    | SPARE NUMBER                          | - 1   | peco.600                                 |                                         |
| _          | 1216    | PRE RINSE ADD FAUCET                  | 1     | T&S BRASS                                | B-0133-ADF-128                          |
|            | 1217    | DBL WALL SHELF                        | 2     | CUSTOM                                   | ST. STEEL                               |
| _          | 1218    | FAUCET                                | 1     | T & S BRASS                              | B-0290                                  |
| _          | 1219    | 3 COMP CORNER SINK                    | 1     | CUSTOM                                   | ST. STEEL                               |
| _          | 1220    | WAREWASHER, UNDERCOUNTER, LOW TEMP    | 1     | CMA DISHMACHINES                         | L-1x                                    |
| _          | 1221    | DESCALER DESCALER                     | 1     | EVERPURE                                 | EV9799-11                               |
| _          | 1221    |                                       | 1     | C. C | 200000000000000000000000000000000000000 |
| _          |         | 24" X 60" WORK TABLE W/ UNDERSHELF    | -     | CUSTOM                                   | ST. STEEL                               |
| _          | 1223    | DOUBLE OVERSHELF (POST MTD)           | 2     | CUSTOM                                   | ST. STEEL                               |
| _          | 1224    | 24" X 72" WORK TABLE W/ UNDERSHELF    | 1     | CUSTOM                                   | ST. STEEL                               |
| _          | 1225    | DROP-IN, HOT WELLS NARROW             | 1     | VOLLRATH                                 | 36642                                   |
| _          | 1226    | TRASH CAN                             | -     | N.I.C.                                   | (BY OWNER)                              |
| _          | 1227    | FAUCET, DECK MOUNT                    | 1     | T & S BRASS                              | B-0206                                  |
|            | 1228    | SPARE NUMBER                          | +:    |                                          | -                                       |
| _          | 1229    | SPARE NUMBER                          |       |                                          |                                         |
|            | 1230    | REFRIGERATOR, SANDWICH/SALAD PREP     | 1     | KINTERA                                  | KS61MT                                  |
|            | 1231    | EXHAUST HOOD                          | 1     | N.I.C.                                   | (BY OWNER)                              |
| _          | 1232    | EXHAUST FAN                           | 1     | N.I.C.                                   | (BY OWNER)                              |
|            | 1233    | MAKE UP AIR FAN                       | 1     | N.I.C.                                   | (BY OWNER)                              |
|            | 1234    | WALL FLASHING                         |       | CUSTOM                                   | ST. STEEL                               |
|            | 1000000 | HANGER RODS & TRIM                    | 1 LOT | 2000                                     | (BY OWNER)                              |
| _          | 1236    | EXHAUST DUCT WORK                     | 1     | N.I.C.                                   | (BY OWNER)                              |
| _          | 1237    | MAKE-UP AIR DUCT WORK                 | 1     | N.I.G.                                   | (BY H.V.A.C.)                           |
|            | 1238    | RANGE, RESTAURANT W/ SALAMANDER MOUNT | - 1   | SOUTHBEND                                | 4481DC-2TL                              |
|            | 1239    | SALAMANDER (RANGE MOUNTED)            | 1     | SOUTHBEND                                | P36-NFR                                 |
| _          | 1240    | FRYER                                 | 2     | KINTERA                                  | KF4-N                                   |
| _          | 1241    | TORTILLA PRESS                        | 1     | DUTCHESS                                 | DUT/TXM-2-18                            |
| _          | 1242    | BROILER, VERTICAL                     | 1     | STAR MANUFACTURING                       | VBG30                                   |
|            | 1243    | REFRIGERATOR, WORKTOP                 | 1     | BEVERAGE-AIR                             | WTRD36AHC-2                             |
|            | 1244    | STOCKPOT RANGE                        | 2     | KINTERA                                  | KSP1                                    |
|            | 1245    | FIRE SUPPRESSION SYSTEM               | 1 LOT | N.I.G.                                   | (BY OWNER)                              |
|            | 1246    | FAUCET, POT FILLER, WALL MOUNT        | 1     | T & S BRASS                              | B-0581                                  |
|            | 1247    | SPARE NUMBER                          | 1     |                                          |                                         |
|            | 1248    | P.O.S.                                | 1     | N.I.G.                                   | (BY OWNER)                              |
|            | 1249    | FRONT COUNTER                         | 1 LOT | N.I.C.                                   | (BY MILLWORK)                           |
|            | 1250    | PASS WINDOW & SHELF                   | 1     | N.I.C.                                   | (BY G.C.)                               |
|            | 1251    | AIR CURTAIN                           | 1     | MARS AIR SYSTEM                          | PH1036-1U                               |