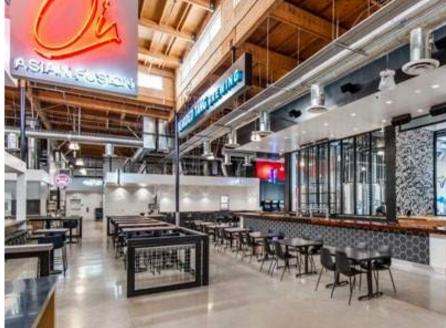

## RODEO 39 PUBLIC MARKET

## 22 & BEACH & Rodeo 39 Public Market

BLUE BOWL SUPERFOODS

FRONT PATIO

This prime 600 sq ft restaurant space is now available for lease in the highly popular Rodeo 39 Public Market, located in the heart of Stanton, CA. Known for its vibrant atmosphere, Rodeo 39 attracts a diverse and energetic crowd from both the local community and the broader Southern California area, making it a thriving destination for food enthusiasts, families, and visitors alike.

The space is move-in ready, offering a seamless transition for restaurateurs to quickly begin operations. Rodeo 39's dynamic blend of culinary experiences, retail, and entertainment drives consistent foot traffic, providing the perfect environment for your restaurant to flourish.

- SIZE: 600 SQ FT, IDEAL FOR A FAST-CASUAL RESTAURANT CONCEPT
- LOCATION: IN THE BUSTLING RODEO 39 PUBLIC MARKET
- FOOT TRAFFIC: HIGH VOLUME FROM BOTH LOCAL AND REGIONAL VISITORS
- TURNKEY OPPORTUNITY: READY FOR IMMEDIATE OCCUPANCY
- FLEXIBLE SPACE: ADAPTABLE TO A VARIETY OF CULINARY STYLES
  AND CONCEPTS
- THIS IS A RARE OPPORTUNITY TO JOIN ONE OF ORANGE COUNTY'S MOST EXCITING FOOD HALLS.

DON'T MISS YOUR CHANCE TO BE PART OF RODEO 39'S VIBRANT AND ECLECTIC COMMUNITY OF RESTAURATEURS AND ENTREPRENEURS!