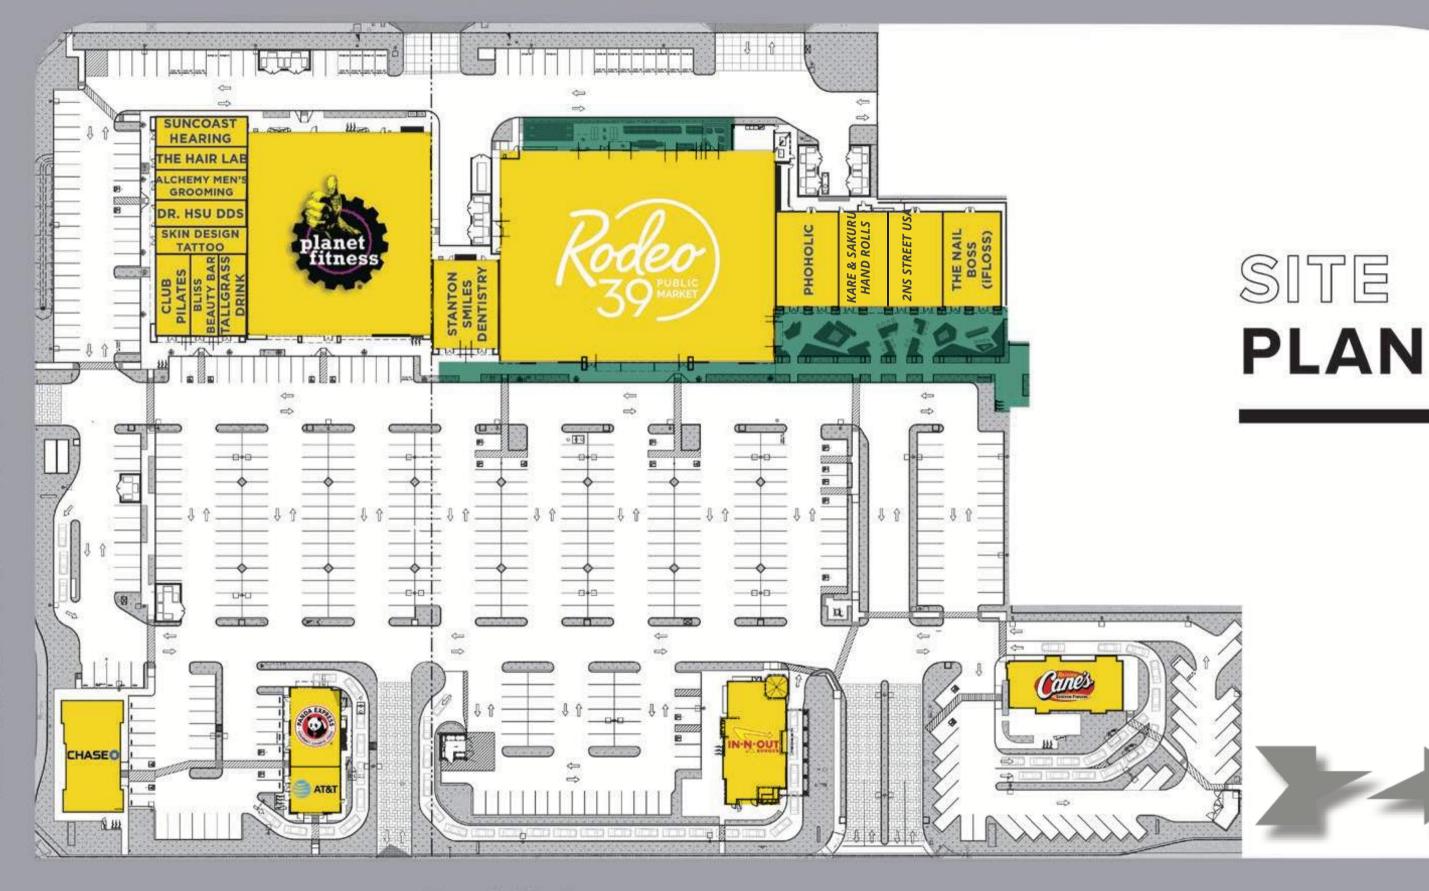

## RODEO 39 PUBLIC MARKET

## 22 & BEACH & Rodeo 39 Public Market

BLUE BOWL SUPERFOODS

FRONT PATIO

This prime 600 sq ft restaurant space is now available for lease in the highly popular Rodeo 39 Public Market, located in the heart of Stanton, CA. Known for its vibrant atmosphere, Rodeo 39 attracts a diverse and energetic crowd from both the local community and the broader Southern California area, making it a thriving destination for food enthusiasts, families, and visitors alike.

- SIZE: 600 SQ FT, IDEAL FOR A FAST-CASUAL RESTAURANT CONCEPT
- LOCATION: IN THE BUSTLING RODEO 39 PUBLIC MARKET
- FOOT TRAFFIC: HIGH VOLUME FROM BOTH LOCAL AND REGIONAL VISITORS
- TURNKEY OPPORTUNITY: READY FOR IMMEDIATE OCCUPANCY
- FLEXIBLE SPACE: ADAPTABLE TO A VARIETY OF CULINARY STYLES
  AND CONCEPTS
- THIS IS A RARE OPPORTUNITY TO JOIN ONE OF ORANGE COUNTY'S MOST EXCITING FOOD HALLS.