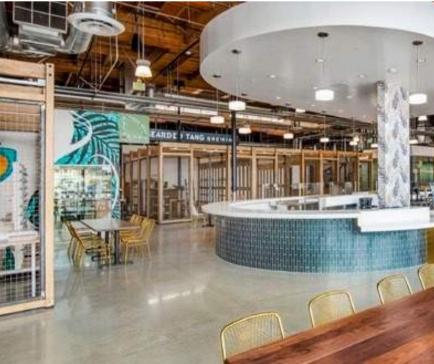

## 22 & BEACH & Rodeo 39 Public Market

BLUE BOWL SUPERFOODS

FRONT PATIO

This prime 600 sq ft restaurant space is now available for lease in the highly popular Rodeo 39 Public Market, located in the heart of Stanton, CA. Known for its vibrant atmosphere, Rodeo 39 attracts a diverse and energetic crowd from both the local community and the broader Southern California area, making it a thriving destination for food enthusiasts, families, and visitors alike.

The space is move-in ready, offering a seamless transition for restaurateurs to quickly begin operations. Rodeo 39's dynamic blend of culinary experiences, retail, and entertainment drives consistent foot traffic, providing the perfect environment for your restaurant to flourish.