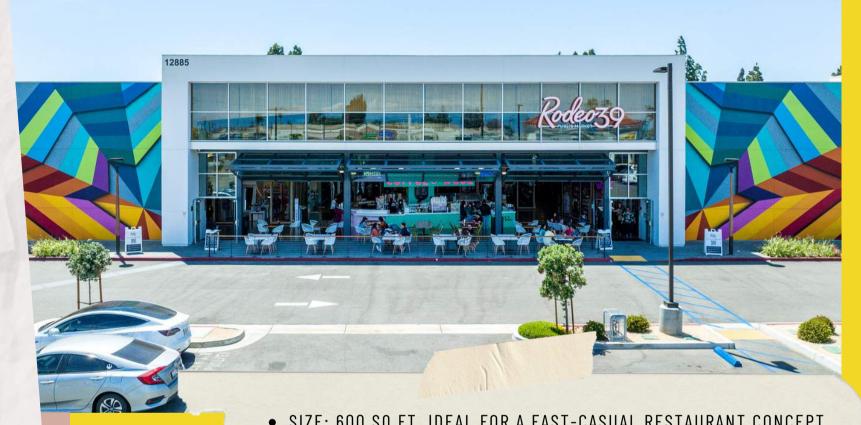

## RODEO 39 PUBLIC MARKET

## 22 & BEACH & Rodeo 39 Public Market

BLUE BOWL SUPERFOODS

FRONT PATIO

This prime 600 sq ft restaurant space is now available for lease in the highly popular Rodeo 39 Public Market, located in the heart of Stanton, CA. Known for its vibrant atmosphere, Rodeo 39 attracts a diverse and energetic crowd from both the local community and the broader Southern California area, making it a thriving destination for food enthusiasts, families, and visitors alike.

The space is move-in ready, offering a seamless transition for restaurateurs to quickly begin operations. Rodeo 39's dynamic blend of culinary experiences, retail, and entertainment drives consistent foot traffic, providing the perfect environment for your restaurant to flourish.

- SIZE: 600 SQ FT, IDEAL FOR A FAST-CASUAL RESTAURANT CONCEPT
- LOCATION: IN THE BUSTLING RODEO 39 PUBLIC MARKET
- FOOT TRAFFIC: HIGH VOLUME FROM BOTH LOCAL AND REGIONAL VISITORS
- TURNKEY OPPORTUNITY: READY FOR IMMEDIATE OCCUPANCY
- FLEXIBLE SPACE: ADAPTABLE TO A VARIETY OF CULINARY STYLES
  AND CONCEPTS
- THIS IS A RARE OPPORTUNITY TO JOIN ONE OF ORANGE COUNTY'S MOST EXCITING FOOD HALLS.