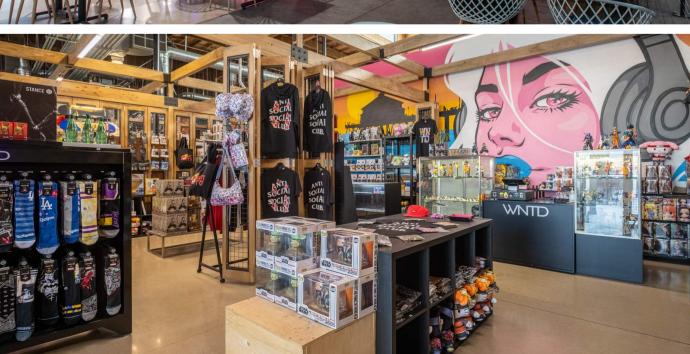

## RODEO 39 PUBLIC MARKET

## 22 & BEACH & Rodeo 39 Public Market

BLUE BOWL SUPERFOODS

FRONT PATIO

This prime 600 sq ft restaurant space is now available for lease in the highly popular Rodeo 39 Public Market, located in the heart of Stanton, CA. Known for its vibrant atmosphere, Rodeo 39 attracts a diverse and energetic crowd from both the local community and the broader Southern California area, making it a thriving destination for food enthusiasts, families, and visitors alike.