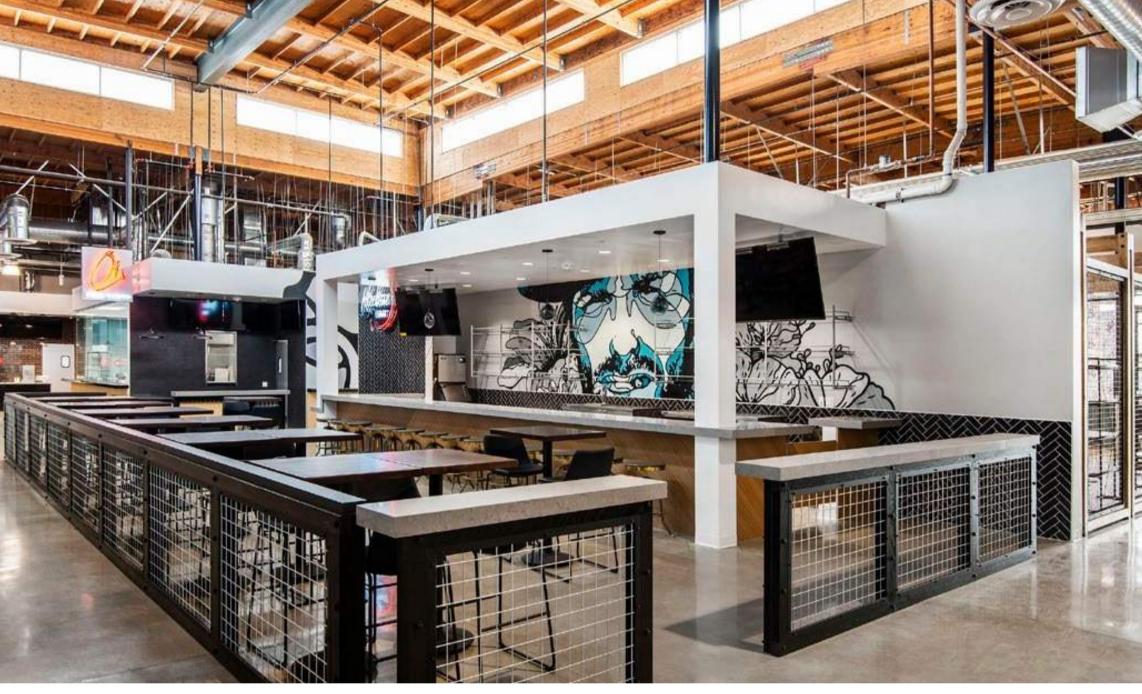

## RODEO 39 PUBLIC MARKET

## 22 & BEACH & Rodeo 39 Public Market

BLUE BOWL SUPERFOODS

FRONT PATIO

This prime 600 sq ft restaurant space is now available for lease in the highly popular Rodeo 39 Public Market, located in the heart of Stanton, CA. Known for its vibrant atmosphere, Rodeo 39 attracts a diverse and energetic crowd from both the local community and the broader Southern California area, making it a thriving destination for food enthusiasts, families, and visitors alike.

The space is move-in ready, offering a seamless transition for restaurateurs to quickly begin operations. Rodeo 39's dynamic blend of culinary experiences, retail, and entertainment drives consistent foot traffic, providing the perfect environment for your restaurant to flourish.