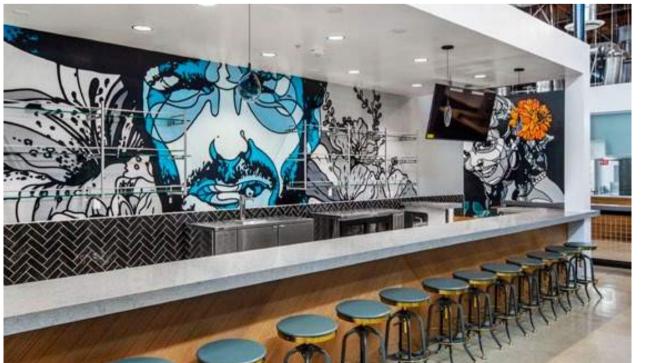

## RODEO 39 PUBLIC MARKET

## 22 & BEACH & Rodeo 39 Public Market

BLUE BOWL SUPERFOODS

FRONT PATIO

This prime 600 sq ft restaurant space is now available for lease in the highly popular Rodeo 39 Public Market, located in the heart of Stanton, CA. Known for its vibrant atmosphere, Rodeo 39 attracts a diverse and energetic crowd from both the local community and the broader Southern California area, making it a thriving destination for food enthusiasts, families, and visitors alike.

The space is move-in ready, offering a seamless transition for restaurateurs to quickly begin operations. Rodeo 39's dynamic blend of culinary experiences, retail, and entertainment drives consistent foot traffic, providing the perfect environment for your restaurant to flourish.