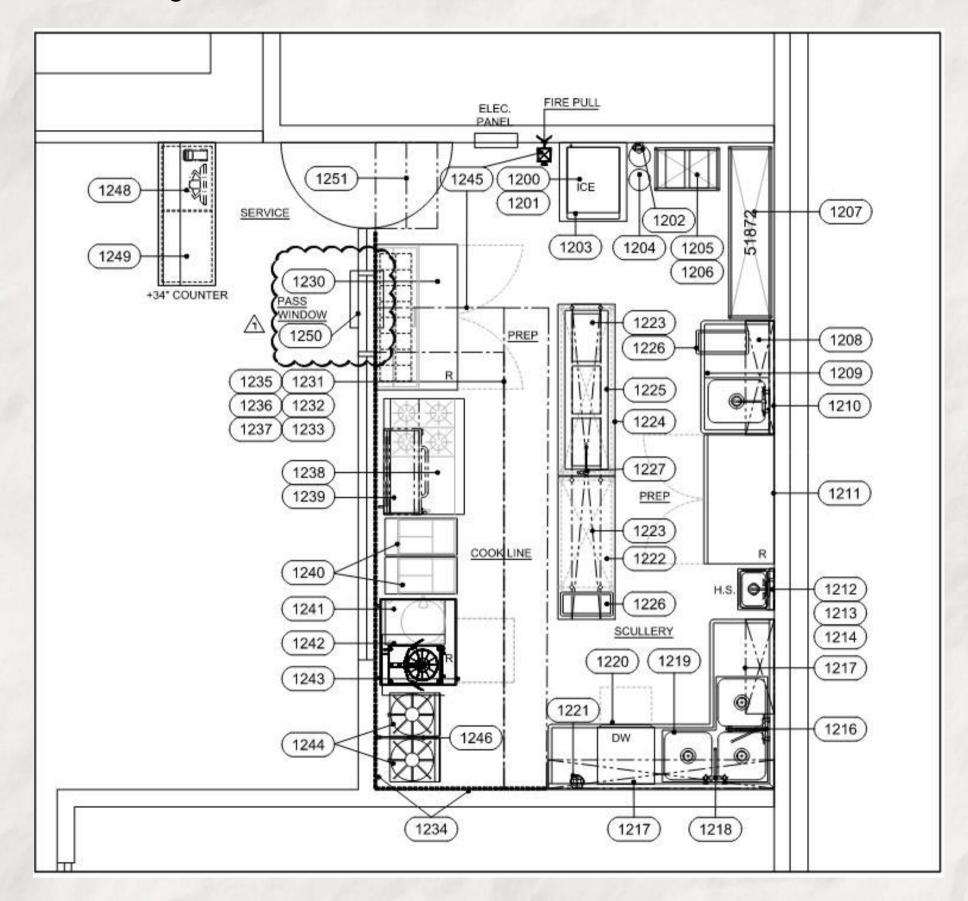

## Kitchen Layout

|            | 1       |                                       |       |                                          |                                         |
|------------|---------|---------------------------------------|-------|------------------------------------------|-----------------------------------------|
| NEVISIONS. | ITEM    | DESCRIPTION                           | QTY.  | MAKE                                     | MODEL                                   |
|            | 1200    | SODA MACHINE                          |       | N.L.C.                                   | BY PURVEYOR                             |
|            | 1201    | ICE MAKER                             | 1     | HOSHIZAKI                                | KM-520MAJ                               |
|            | 1202    | WATER FILTER                          | 1     | 3M                                       | ICE-60                                  |
|            | 1203    | BEVERAGE COUNTER                      | 1 LOT | CUSTOM                                   | ST. STEEL                               |
|            | 1204    | COZ                                   | 1 LOT | N.I.C.                                   | (BY PURVEYOR)                           |
|            | 1205    | BAG IN BOX                            | 1 LOT | N.I.C.                                   | (BY PURVEYOR)                           |
|            | 1206    | SODA SYSTEM                           | 1     | N.I.C.                                   | (BY PURVEYOR)                           |
|            | 1207    | DRY STORAGE SHELVING                  | 1 LOT | CENTAUR                                  | EPOXY SERIES                            |
|            | 1208    | WALL SHELF                            | 2     | CUSTOM                                   | ST. STEEL                               |
|            | 1209    | PREP TABLE W/ SINK                    | 1     | ADVANCE TABCO                            | 93-61-18-24L                            |
|            | 1210    | FAUCET                                | 1     | T & S BRASS                              | B-0231-CR                               |
|            | 1211    | REACH IN REFRIGERATOR                 | 1     | KINTERA                                  | KTM2R                                   |
| _          | 1212    | HAND SINK, WALL MOUNT                 | 1     | ADVANCE TABCO                            | 7-PS-66-NF                              |
| _          | 1213    | FAUCET, WALL MOUNT                    | 1     | T & S BRASS                              | B-1146                                  |
|            | 1214    | SOAP & TOWEL DISPENSER                | 1     | N.I.C.                                   | (BY OWNER)                              |
|            | 1215    | SPARE NUMBER                          | - 1   | peco.600                                 |                                         |
| _          | 1216    | PRE RINSE ADD FAUCET                  | 1     | T&S BRASS                                | B-0133-ADF-128                          |
|            | 1217    | DBL WALL SHELF                        | 2     | CUSTOM                                   | ST. STEEL                               |
| _          | 1218    | FAUCET                                | 1     | T & S BRASS                              | B-0290                                  |
| _          | 1219    | 3 COMP CORNER SINK                    | 1     | CUSTOM                                   | ST. STEEL                               |
| _          | 1220    | WAREWASHER, UNDERCOUNTER, LOW TEMP    | 1     | CMA DISHMACHINES                         | L-1x                                    |
| _          | 1221    | DESCALER DESCALER                     | 1     | EVERPURE                                 | EV9799-11                               |
| _          | 1221    |                                       | 1     | C. C | 200000000000000000000000000000000000000 |
| _          |         | 24" X 60" WORK TABLE W/ UNDERSHELF    | -     | CUSTOM                                   | ST. STEEL                               |
| _          | 1223    | DOUBLE OVERSHELF (POST MTD)           | 2     | CUSTOM                                   | ST. STEEL                               |
| _          | 1224    | 24" X 72" WORK TABLE W/ UNDERSHELF    | 1     | CUSTOM                                   | ST. STEEL                               |
| _          | 1225    | DROP-IN, HOT WELLS NARROW             | 1     | VOLLRATH                                 | 36642                                   |
| _          | 1226    | TRASH CAN                             | -     | N.I.C.                                   | (BY OWNER)                              |
| _          | 1227    | FAUCET, DECK MOUNT                    | 1     | T & S BRASS                              | B-0206                                  |
|            | 1228    | SPARE NUMBER                          | +:    |                                          | -                                       |
| _          | 1229    | SPARE NUMBER                          |       |                                          |                                         |
|            | 1230    | REFRIGERATOR, SANDWICH/SALAD PREP     | 1     | KINTERA                                  | KS61MT                                  |
|            | 1231    | EXHAUST HOOD                          | 1     | N.I.C.                                   | (BY OWNER)                              |
| _          | 1232    | EXHAUST FAN                           | 1     | N.I.C.                                   | (BY OWNER)                              |
|            | 1233    | MAKE UP AIR FAN                       | 1     | N.I.C.                                   | (BY OWNER)                              |
|            | 1234    | WALL FLASHING                         |       | CUSTOM                                   | ST. STEEL                               |
|            | 1000000 | HANGER RODS & TRIM                    | 1 LOT | 2000                                     | (BY OWNER)                              |
| _          | 1236    | EXHAUST DUCT WORK                     | 1     | N.I.C.                                   | (BY OWNER)                              |
| _          | 1237    | MAKE-UP AIR DUCT WORK                 | 1     | N.I.G.                                   | (BY H.V.A.C.)                           |
|            | 1238    | RANGE, RESTAURANT W/ SALAMANDER MOUNT | - 1   | SOUTHBEND                                | 4481DC-2TL                              |
|            | 1239    | SALAMANDER (RANGE MOUNTED)            | 1     | SOUTHBEND                                | P36-NFR                                 |
| _          | 1240    | FRYER                                 | 2     | KINTERA                                  | KF4-N                                   |
| _          | 1241    | TORTILLA PRESS                        | 1     | DUTCHESS                                 | DUT/TXM-2-18                            |
| _          | 1242    | BROILER, VERTICAL                     | 1     | STAR MANUFACTURING                       | VBG30                                   |
|            | 1243    | REFRIGERATOR, WORKTOP                 | 1     | BEVERAGE-AIR                             | WTRD36AHC-2                             |
|            | 1244    | STOCKPOT RANGE                        | 2     | KINTERA                                  | KSP1                                    |
|            | 1245    | FIRE SUPPRESSION SYSTEM               | 1 LOT | N.I.G.                                   | (BY OWNER)                              |
|            | 1246    | FAUCET, POT FILLER, WALL MOUNT        | 1     | T & S BRASS                              | B-0581                                  |
|            | 1247    | SPARE NUMBER                          | 1     |                                          |                                         |
|            | 1248    | P.O.S.                                | 1     | N.I.G.                                   | (BY OWNER)                              |
|            | 1249    | FRONT COUNTER                         | 1 LOT | N.I.C.                                   | (BY MILLWORK)                           |
|            | 1250    | PASS WINDOW & SHELF                   | 1     | N.I.C.                                   | (BY G.C.)                               |
|            | 1251    | AIR CURTAIN                           | 1     | MARS AIR SYSTEM                          | PH1036-1U                               |