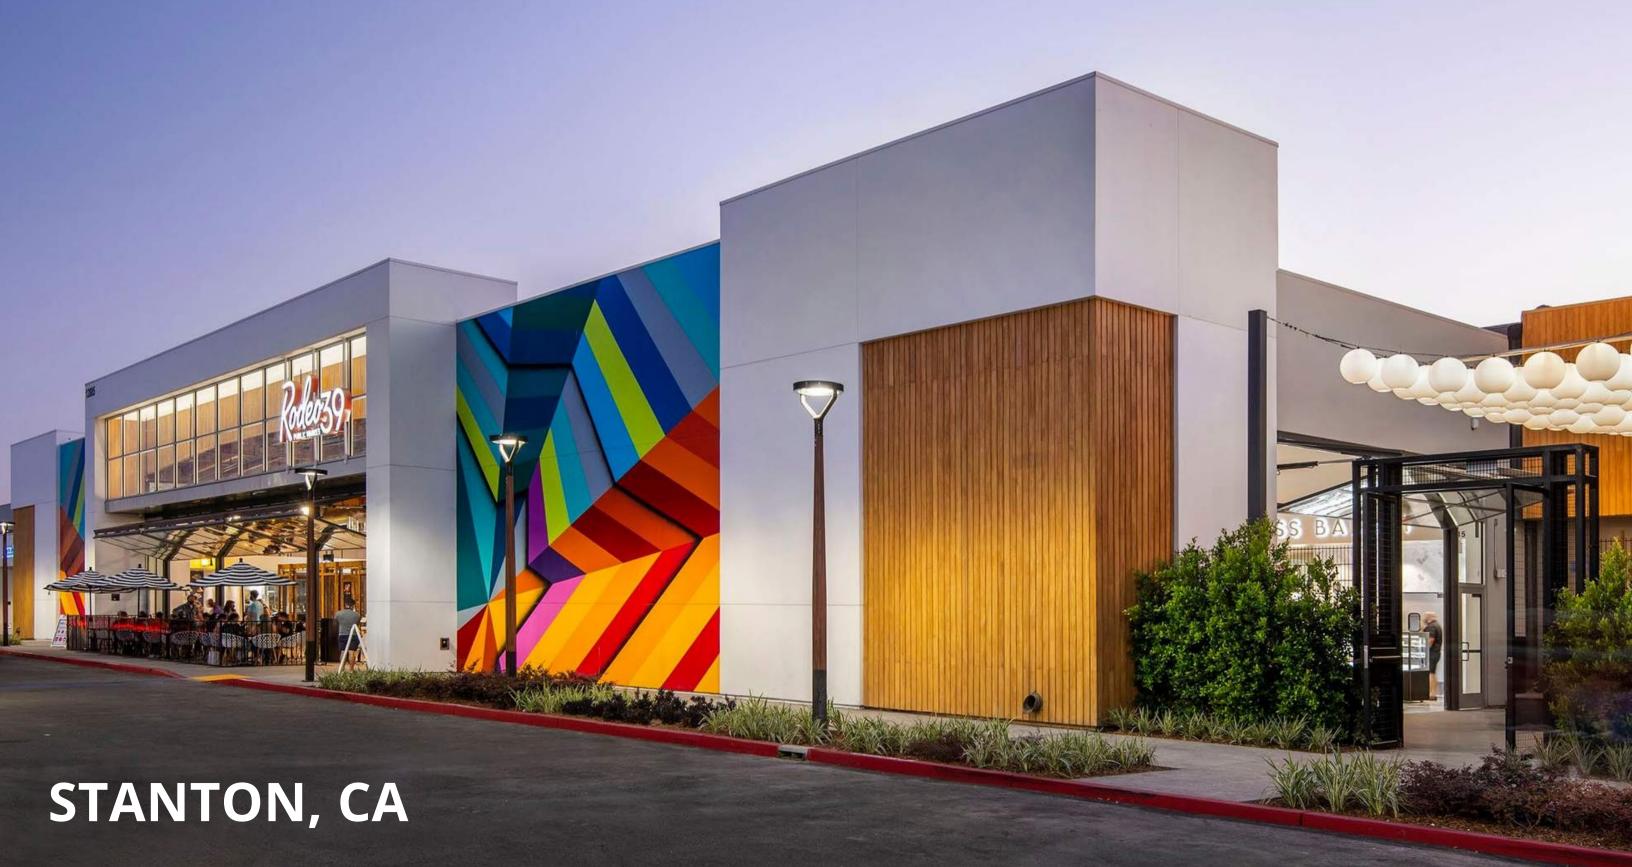

## RODEO 39 PUBLIC MARKET

## 22 & BEACH & Rodeo 39 Public Market

BLUE BOWL SUPERFOODS

FRONT PATIO

This prime 600 sq ft restaurant space is now available for lease in the highly popular Rodeo 39 Public Market, located in the heart of Stanton, CA. Known for its vibrant atmosphere, Rodeo 39 attracts a diverse and energetic crowd from both the local community and the broader Southern California area, making it a thriving destination for food enthusiasts, families, and visitors alike.