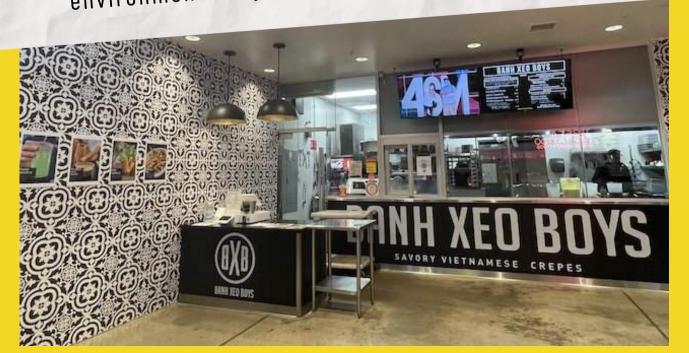

## 22 & BEACH & Rodeo 39 Public Market

BLUE BOWL SUPERFOODS

FRONT PATIO

This prime 600 sq ft restaurant space is now available for lease in the highly popular Rodeo 39 Public Market, located in the heart of Stanton, CA. Known for its vibrant atmosphere, Rodeo 39 attracts a diverse and energetic crowd from both the local community and the broader Southern California area, making it a thriving destination for food enthusiasts, families, and visitors alike.

The space is move-in ready, offering a seamless transition for restaurateurs to quickly begin operations. Rodeo 39's dynamic blend of culinary experiences, retail, and entertainment drives consistent foot traffic, providing the perfect environment for your restaurant to flourish.