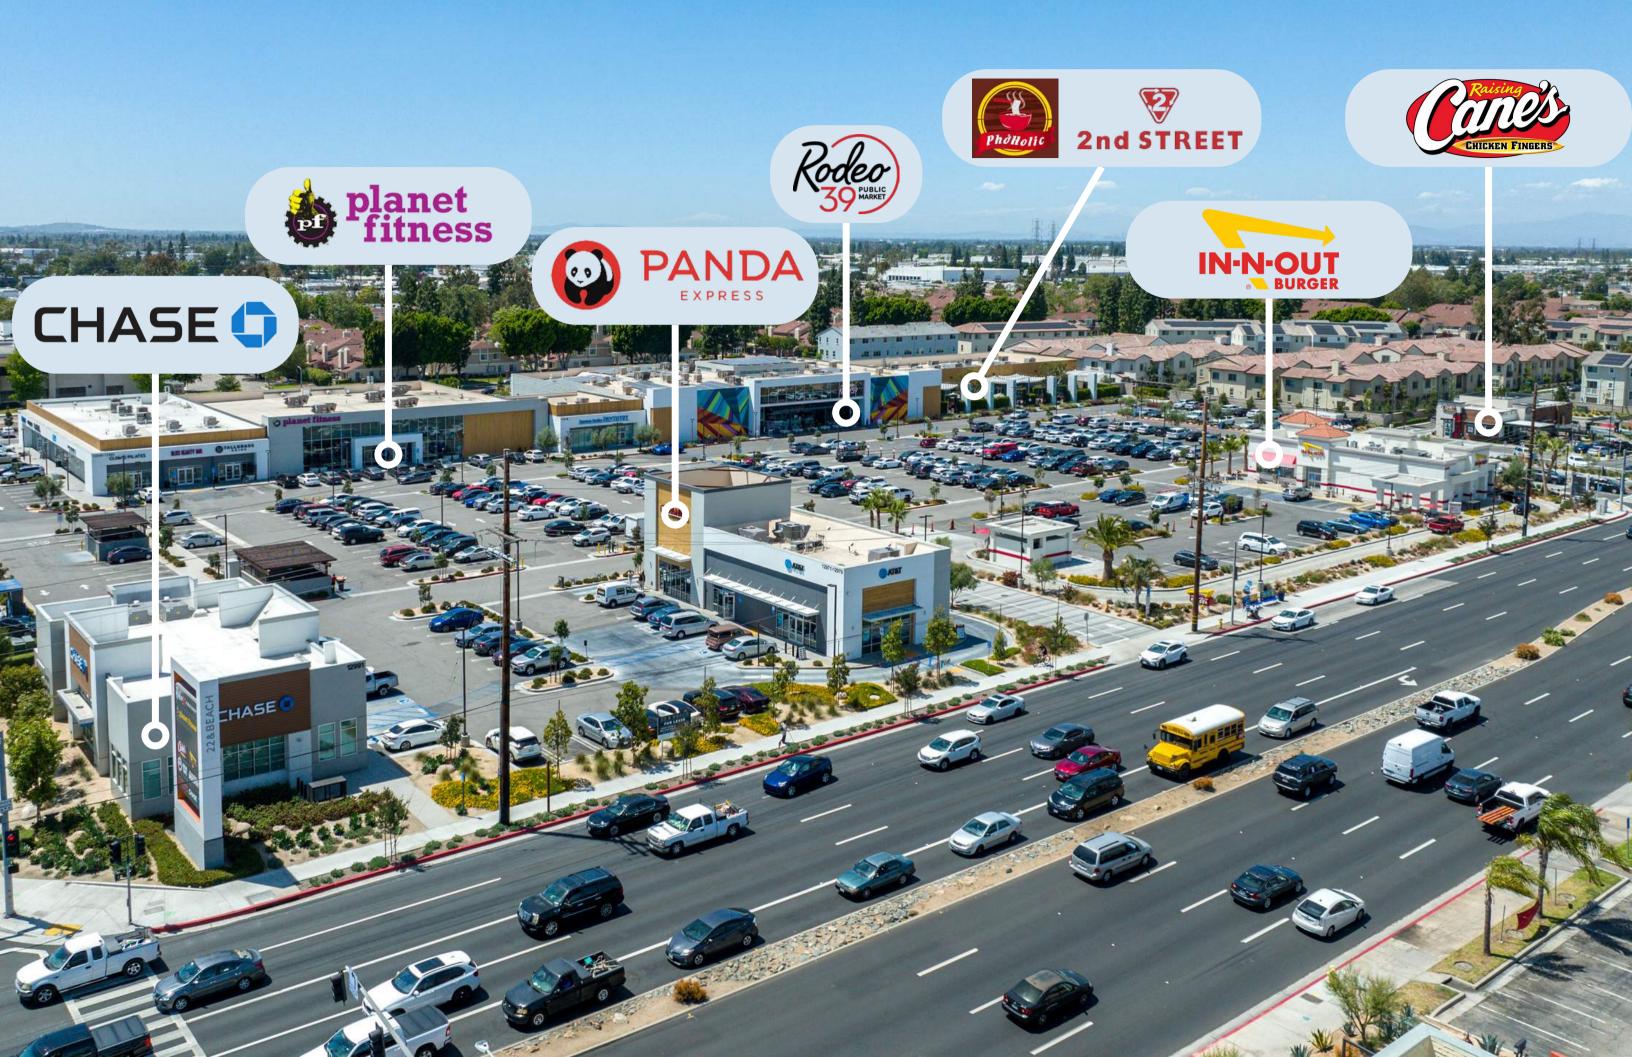

## RODEO 39 PUBLIC MARKET

## 22 & BEACH & Rodeo 39 Public Market

BLUE BOWL SUPERFOODS

FRONT PATIO

This prime 600 sq ft restaurant space is now available for lease in the highly popular Rodeo 39 Public Market, located in the heart of Stanton, CA. Known for its vibrant atmosphere, Rodeo 39 attracts a diverse and energetic crowd from both the local community and the broader Southern California area, making it a thriving destination for food enthusiasts, families, and visitors alike.

The space is move-in ready, offering a seamless transition for restaurateurs to quickly begin operations. Rodeo 39's dynamic blend of culinary experiences, retail, and entertainment drives consistent foot traffic, providing the perfect environment for your restaurant to flourish.