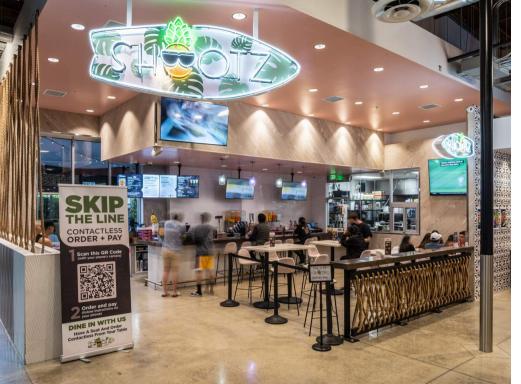

## RODEO 39 PUBLIC MARKET

## 22 & BEACH & Rodeo 39 Public Market

BLUE BOWL SUPERFOODS

FRONT PATIO

This prime 600 sq ft restaurant space is now available for lease in the highly popular Rodeo 39 Public Market, located in the heart of Stanton, CA. Known for its vibrant atmosphere, Rodeo 39 attracts a diverse and energetic crowd from both the local community and the broader Southern California area, making it a thriving destination for food enthusiasts, families, and visitors alike.

The space is move-in ready, offering a seamless transition for restaurateurs to quickly begin operations. Rodeo 39's dynamic blend of culinary experiences, retail, and entertainment drives consistent foot traffic, providing the perfect environment for your restaurant to flourish.

- SIZE: 600 SQ FT, IDEAL FOR A FAST-CASUAL RESTAURANT CONCEPT
- LOCATION: IN THE BUSTLING RODEO 39 PUBLIC MARKET
- FOOT TRAFFIC: HIGH VOLUME FROM BOTH LOCAL AND REGIONAL VISITORS
- TURNKEY OPPORTUNITY: READY FOR IMMEDIATE OCCUPANCY
- FLEXIBLE SPACE: ADAPTABLE TO A VARIETY OF CULINARY STYLES
  AND CONCEPTS
- THIS IS A RARE OPPORTUNITY TO JOIN ONE OF ORANGE COUNTY'S MOST EXCITING FOOD HALLS.