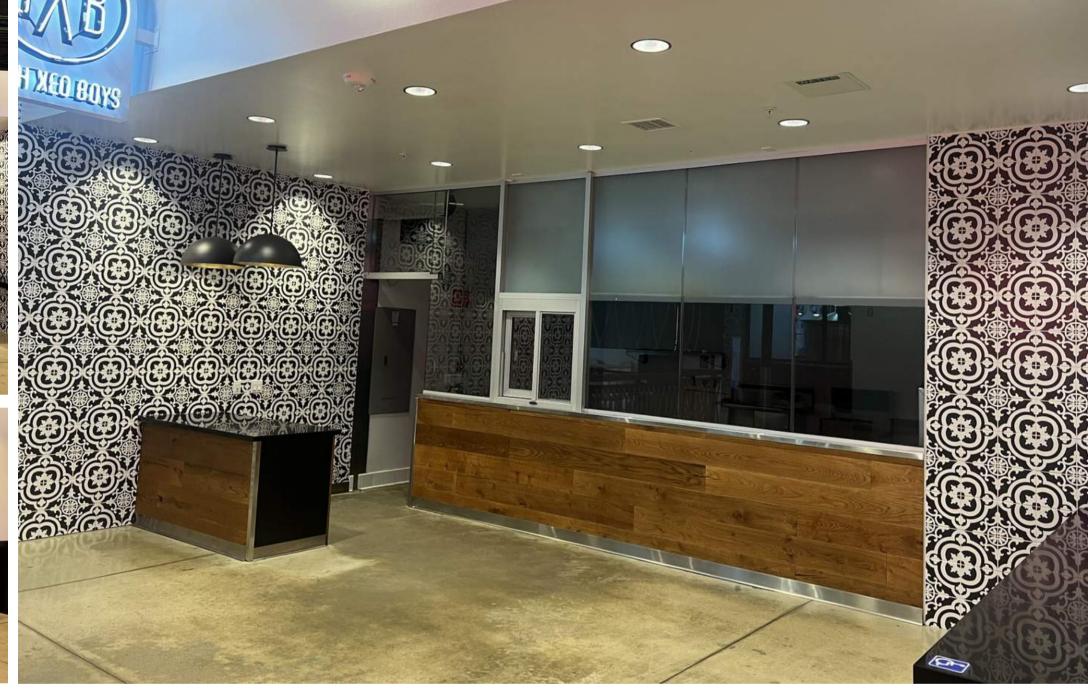

## 22 & BEACH & Rodeo 39 Public Market

BLUE BOWL SUPERFOODS

FRONT PATIO

This prime 600 sq ft restaurant space is now available for lease in the highly popular Rodeo 39 Public Market, located in the heart of Stanton, CA. Known for its vibrant atmosphere, Rodeo 39 attracts a diverse and energetic crowd from both the local community and the broader Southern California area, making it a thriving destination for food enthusiasts, families, and visitors alike.

The space is move-in ready, offering a seamless transition for restaurateurs to quickly begin operations. Rodeo 39's dynamic blend of culinary experiences, retail, and entertainment drives consistent foot traffic, providing the perfect environment for your restaurant to flourish.

- SIZE: 600 SQ FT, IDEAL FOR A FAST-CASUAL RESTAURANT CONCEPT
- LOCATION: IN THE BUSTLING RODEO 39 PUBLIC MARKET
- FOOT TRAFFIC: HIGH VOLUME FROM BOTH LOCAL AND REGIONAL VISITORS
- TURNKEY OPPORTUNITY: READY FOR IMMEDIATE OCCUPANCY
- FLEXIBLE SPACE: ADAPTABLE TO A VARIETY OF CULINARY STYLES
  AND CONCEPTS
- THIS IS A RARE OPPORTUNITY TO JOIN ONE OF ORANGE COUNTY'S MOST EXCITING FOOD HALLS.