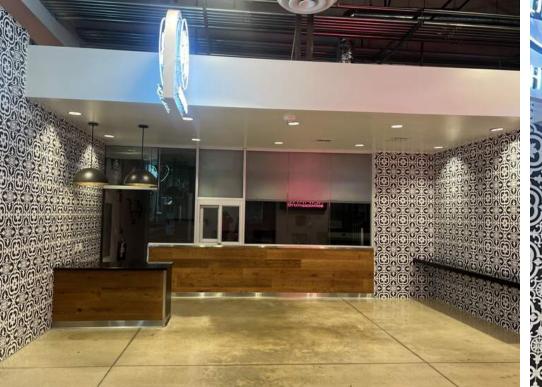

## 22 & BEACH & Rodeo 39 Public Market

BLUE BOWL SUPERFOODS

FRONT PATIO

This prime 600 sq ft restaurant space is now available for lease in the highly popular Rodeo 39 Public Market, located in the heart of Stanton, CA. Known for its vibrant atmosphere, Rodeo 39 attracts a diverse and energetic crowd from both the local community and the broader Southern California area, making it a thriving destination for food enthusiasts, families, and visitors alike.

The space is move-in ready, offering a seamless transition for restaurateurs to quickly begin operations. Rodeo 39's dynamic blend of culinary experiences, retail, and entertainment drives consistent foot traffic, providing the perfect environment for your restaurant to flourish.

- SIZE: 600 SQ FT, IDEAL FOR A FAST-CASUAL RESTAURANT CONCEPT
- LOCATION: IN THE BUSTLING RODEO 39 PUBLIC MARKET
- FOOT TRAFFIC: HIGH VOLUME FROM BOTH LOCAL AND REGIONAL VISITORS
- TURNKEY OPPORTUNITY: READY FOR IMMEDIATE OCCUPANCY
- FLEXIBLE SPACE: ADAPTABLE TO A VARIETY OF CULINARY STYLES
  AND CONCEPTS
- THIS IS A RARE OPPORTUNITY TO JOIN ONE OF ORANGE COUNTY'S MOST EXCITING FOOD HALLS.