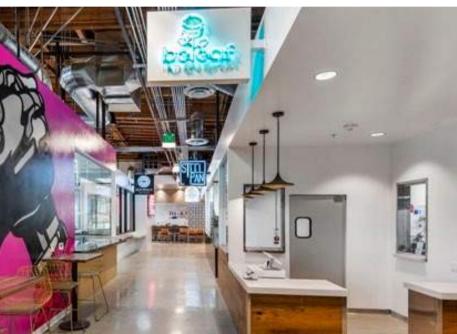

## 22 & BEACH & Rodeo 39 Public Market

BLUE BOWL SUPERFOODS

FRONT PATIO

This prime 600 sq ft restaurant space is now available for lease in the highly popular Rodeo 39 Public Market, located in the heart of Stanton, CA. Known for its vibrant atmosphere, Rodeo 39 attracts a diverse and energetic crowd from both the local community and the broader Southern California area, making it a thriving destination for food enthusiasts, families, and visitors alike.

The space is move-in ready, offering a seamless transition for restaurateurs to quickly begin operations. Rodeo 39's dynamic blend of culinary experiences, retail, and entertainment drives consistent foot traffic, providing the perfect environment for your restaurant to flourish.