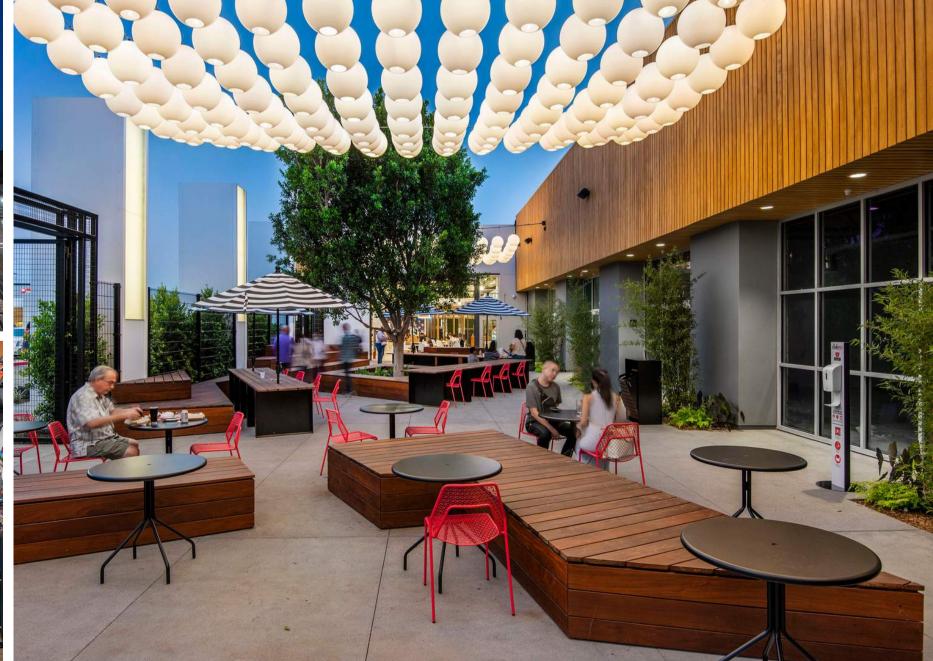

## RODEO 39 PUBLIC MARKET

## 22 & BEACH & Rodeo 39 Public Market

BLUE BOWL SUPERFOODS

FRONT PATIO

This prime 600 sq ft restaurant space is now available for lease in the highly popular Rodeo 39 Public Market, located in the heart of Stanton, CA. Known for its vibrant atmosphere, Rodeo 39 attracts a diverse and energetic crowd from both the local community and the broader Southern California area, making it a thriving destination for food enthusiasts, families, and visitors alike.