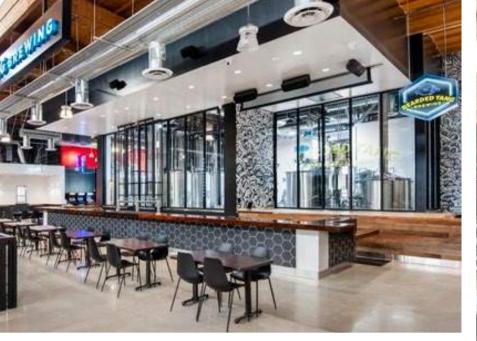

## 22 & BEACH & Rodeo 39 Public Market

BLUE BOWL SUPERFOODS

FRONT PATIO

This prime 600 sq ft restaurant space is now available for lease in the highly popular Rodeo 39 Public Market, located in the heart of Stanton, CA. Known for its vibrant atmosphere, Rodeo 39 attracts a diverse and energetic crowd from both the local community and the broader Southern California area, making it a thriving destination for food enthusiasts, families, and visitors alike.

The space is move-in ready, offering a seamless transition for restaurateurs to quickly begin operations. Rodeo 39's dynamic blend of culinary experiences, retail, and entertainment drives consistent foot traffic, providing the perfect environment for your restaurant to flourish.