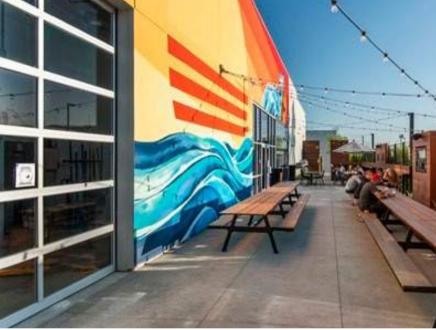

## RODEO 39 PUBLIC MARKET

## 22 & BEACH & Rodeo 39 Public Market

BLUE BOWL SUPERFOODS

FRONT PATIO

This prime 600 sq ft restaurant space is now available for lease in the highly popular Rodeo 39 Public Market, located in the heart of Stanton, CA. Known for its vibrant atmosphere, Rodeo 39 attracts a diverse and energetic crowd from both the local community and the broader Southern California area, making it a thriving destination for food enthusiasts, families, and visitors alike.

The space is move-in ready, offering a seamless transition for restaurateurs to quickly begin operations. Rodeo 39's dynamic blend of culinary experiences, retail, and entertainment drives consistent foot traffic, providing the perfect environment for your restaurant to flourish.

- SIZE: 600 SQ FT, IDEAL FOR A FAST-CASUAL RESTAURANT CONCEPT
- LOCATION: IN THE BUSTLING RODEO 39 PUBLIC MARKET
- FOOT TRAFFIC: HIGH VOLUME FROM BOTH LOCAL AND REGIONAL VISITORS
- TURNKEY OPPORTUNITY: READY FOR IMMEDIATE OCCUPANCY
- FLEXIBLE SPACE: ADAPTABLE TO A VARIETY OF CULINARY STYLES
  AND CONCEPTS
- THIS IS A RARE OPPORTUNITY TO JOIN ONE OF ORANGE COUNTY'S MOST EXCITING FOOD HALLS.

DON'T MISS YOUR CHANCE TO BE PART OF RODEO 39'S VIBRANT AND ECLECTIC COMMUNITY OF RESTAURATEURS AND ENTREPRENEURS!