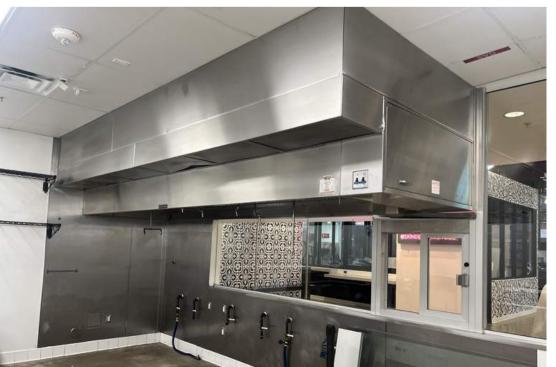

## Kitchen Layout

|            | 1       |                                       |       |                                          |                                         |
|------------|---------|---------------------------------------|-------|------------------------------------------|-----------------------------------------|
| NEVISIONS. | ITEM    | DESCRIPTION                           | QTY.  | MAKE                                     | MODEL                                   |
|            | 1200    | SODA MACHINE                          |       | N.L.C.                                   | BY PURVEYOR                             |
|            | 1201    | ICE MAKER                             | 1     | HOSHIZAKI                                | KM-520MAJ                               |
|            | 1202    | WATER FILTER                          | 1     | 3M                                       | ICE-60                                  |
|            | 1203    | BEVERAGE COUNTER                      | 1 LOT | CUSTOM                                   | ST. STEEL                               |
|            | 1204    | COZ                                   | 1 LOT | N.I.C.                                   | (BY PURVEYOR)                           |
|            | 1205    | BAG IN BOX                            | 1 LOT | N.I.C.                                   | (BY PURVEYOR)                           |
|            | 1206    | SODA SYSTEM                           | 1     | N.I.C.                                   | (BY PURVEYOR)                           |
|            | 1207    | DRY STORAGE SHELVING                  | 1 LOT | CENTAUR                                  | EPOXY SERIES                            |
|            | 1208    | WALL SHELF                            | 2     | CUSTOM                                   | ST. STEEL                               |
|            | 1209    | PREP TABLE W/ SINK                    | 1     | ADVANCE TABCO                            | 93-61-18-24L                            |
|            | 1210    | FAUCET                                | 1     | T & S BRASS                              | B-0231-CR                               |
|            | 1211    | REACH IN REFRIGERATOR                 | 1     | KINTERA                                  | KTM2R                                   |
| _          | 1212    | HAND SINK, WALL MOUNT                 | 1     | ADVANCE TABCO                            | 7-PS-66-NF                              |
| _          | 1213    | FAUCET, WALL MOUNT                    | 1     | T & S BRASS                              | B-1146                                  |
|            | 1214    | SOAP & TOWEL DISPENSER                | 1     | N.I.C.                                   | (BY OWNER)                              |
|            | 1215    | SPARE NUMBER                          | - 1   | peco.600                                 |                                         |
| _          | 1216    | PRE RINSE ADD FAUCET                  | 1     | T&S BRASS                                | B-0133-ADF-128                          |
|            | 1217    | DBL WALL SHELF                        | 2     | CUSTOM                                   | ST. STEEL                               |
| _          | 1218    | FAUCET                                | 1     | T & S BRASS                              | B-0290                                  |
| _          | 1219    | 3 COMP CORNER SINK                    | 1     | CUSTOM                                   | ST. STEEL                               |
| _          | 1220    | WAREWASHER, UNDERCOUNTER, LOW TEMP    | 1     | CMA DISHMACHINES                         | L-1x                                    |
| _          | 1221    | DESCALER DESCALER                     | 1     | EVERPURE                                 | EV9799-11                               |
| _          | 1221    |                                       | 1     | C. C | 200000000000000000000000000000000000000 |
| _          |         | 24" X 60" WORK TABLE W/ UNDERSHELF    | -     | CUSTOM                                   | ST. STEEL                               |
| _          | 1223    | DOUBLE OVERSHELF (POST MTD)           | 2     | CUSTOM                                   | ST. STEEL                               |
| _          | 1224    | 24" X 72" WORK TABLE W/ UNDERSHELF    | 1     | CUSTOM                                   | ST. STEEL                               |
| _          | 1225    | DROP-IN, HOT WELLS NARROW             | 1     | VOLLRATH                                 | 36642                                   |
| _          | 1226    | TRASH CAN                             | -     | N.I.C.                                   | (BY OWNER)                              |
| _          | 1227    | FAUCET, DECK MOUNT                    | 1     | T & S BRASS                              | B-0206                                  |
|            | 1228    | SPARE NUMBER                          | +:    |                                          | -                                       |
| _          | 1229    | SPARE NUMBER                          |       |                                          |                                         |
|            | 1230    | REFRIGERATOR, SANDWICH/SALAD PREP     | 1     | KINTERA                                  | KS61MT                                  |
|            | 1231    | EXHAUST HOOD                          | 1     | N.I.C.                                   | (BY OWNER)                              |
| _          | 1232    | EXHAUST FAN                           | 1     | N.I.C.                                   | (BY OWNER)                              |
|            | 1233    | MAKE UP AIR FAN                       | 1     | N.I.C.                                   | (BY OWNER)                              |
|            | 1234    | WALL FLASHING                         |       | CUSTOM                                   | ST. STEEL                               |
|            | 1000000 | HANGER RODS & TRIM                    | 1 LOT | 2000                                     | (BY OWNER)                              |
| _          | 1236    | EXHAUST DUCT WORK                     | 1     | N.I.C.                                   | (BY OWNER)                              |
| _          | 1237    | MAKE-UP AIR DUCT WORK                 | 1     | N.I.G.                                   | (BY H.V.A.C.)                           |
|            | 1238    | RANGE, RESTAURANT W/ SALAMANDER MOUNT | - 1   | SOUTHBEND                                | 4481DC-2TL                              |
|            | 1239    | SALAMANDER (RANGE MOUNTED)            | 1     | SOUTHBEND                                | P36-NFR                                 |
| _          | 1240    | FRYER                                 | 2     | KINTERA                                  | KF4-N                                   |
| _          | 1241    | TORTILLA PRESS                        | 1     | DUTCHESS                                 | DUT/TXM-2-18                            |
| _          | 1242    | BROILER, VERTICAL                     | 1     | STAR MANUFACTURING                       | VBG30                                   |
|            | 1243    | REFRIGERATOR, WORKTOP                 | 1     | BEVERAGE-AIR                             | WTRD36AHC-2                             |
|            | 1244    | STOCKPOT RANGE                        | 2     | KINTERA                                  | KSP1                                    |
|            | 1245    | FIRE SUPPRESSION SYSTEM               | 1 LOT | N.I.G.                                   | (BY OWNER)                              |
|            | 1246    | FAUCET, POT FILLER, WALL MOUNT        | 1     | T & S BRASS                              | B-0581                                  |
|            | 1247    | SPARE NUMBER                          | 1     |                                          |                                         |
|            | 1248    | P.O.S.                                | 1     | N.I.G.                                   | (BY OWNER)                              |
|            | 1249    | FRONT COUNTER                         | 1 LOT | N.I.C.                                   | (BY MILLWORK)                           |
|            | 1250    | PASS WINDOW & SHELF                   | 1     | N.I.C.                                   | (BY G.C.)                               |
|            | 1251    | AIR CURTAIN                           | 1     | MARS AIR SYSTEM                          | PH1036-1U                               |