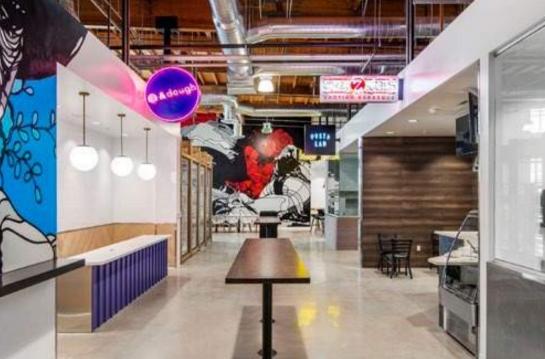

## RODEO 39 PUBLIC MARKET

## 22 & BEACH & Rodeo 39 Public Market

BLUE BOWL SUPERFOODS

FRONT PATIO

This prime 600 sq ft restaurant space is now available for lease in the highly popular Rodeo 39 Public Market, located in the heart of Stanton, CA. Known for its vibrant atmosphere, Rodeo 39 attracts a diverse and energetic crowd from both the local community and the broader Southern California area, making it a thriving destination for food enthusiasts, families, and visitors alike.

The space is move-in ready, offering a seamless transition for restaurateurs to quickly begin operations. Rodeo 39's dynamic blend of culinary experiences, retail, and entertainment drives consistent foot traffic, providing the perfect environment for your restaurant to flourish.

- SIZE: 600 SQ FT, IDEAL FOR A FAST-CASUAL RESTAURANT CONCEPT
- LOCATION: IN THE BUSTLING RODEO 39 PUBLIC MARKET
- FOOT TRAFFIC: HIGH VOLUME FROM BOTH LOCAL AND REGIONAL VISITORS
- TURNKEY OPPORTUNITY: READY FOR IMMEDIATE OCCUPANCY
- FLEXIBLE SPACE: ADAPTABLE TO A VARIETY OF CULINARY STYLES
  AND CONCEPTS
- THIS IS A RARE OPPORTUNITY TO JOIN ONE OF ORANGE COUNTY'S MOST EXCITING FOOD HALLS.

DON'T MISS YOUR CHANCE TO BE PART OF RODEO 39'S VIBRANT AND ECLECTIC COMMUNITY OF RESTAURATEURS AND ENTREPRENEURS!