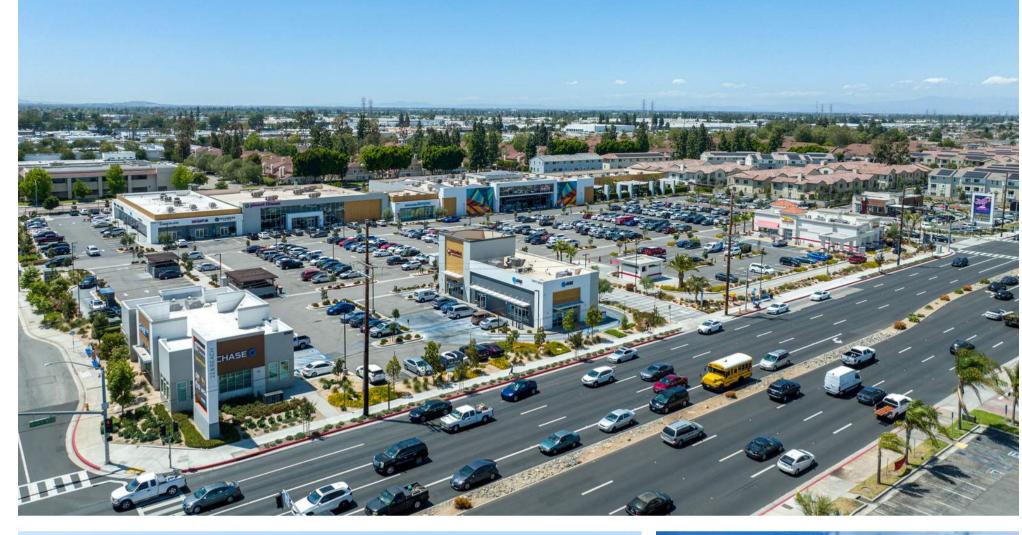

## RODEO 39 PUBLIC MARKET

## 22 & BEACH & Rodeo 39 Public Market

BLUE BOWL SUPERFOODS

FRONT PATIO

This prime 600 sq ft restaurant space is now available for lease in the highly popular Rodeo 39 Public Market, located in the heart of Stanton, CA. Known for its vibrant atmosphere, Rodeo 39 attracts a diverse and energetic crowd from both the local community and the broader Southern California area, making it a thriving destination for food enthusiasts, families, and visitors alike.