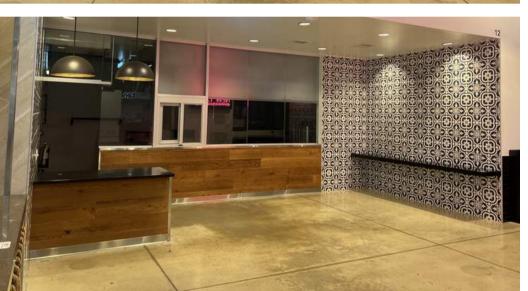

## 22 & BEACH & Rodeo 39 Public Market

BLUE BOWL SUPERFOODS

FRONT PATIO

This prime 600 sq ft restaurant space is now available for lease in the highly popular Rodeo 39 Public Market, located in the heart of Stanton, CA. Known for its vibrant atmosphere, Rodeo 39 attracts a diverse and energetic crowd from both the local community and the broader Southern California area, making it a thriving destination for food enthusiasts, families, and visitors alike.

The space is move-in ready, offering a seamless transition for restaurateurs to quickly begin operations. Rodeo 39's dynamic blend of culinary experiences, retail, and entertainment drives consistent foot traffic, providing the perfect environment for your restaurant to flourish.

- SIZE: 600 SQ FT, IDEAL FOR A FAST-CASUAL RESTAURANT CONCEPT
- LOCATION: IN THE BUSTLING RODEO 39 PUBLIC MARKET
- FOOT TRAFFIC: HIGH VOLUME FROM BOTH LOCAL AND REGIONAL VISITORS
- TURNKEY OPPORTUNITY: READY FOR IMMEDIATE OCCUPANCY
- FLEXIBLE SPACE: ADAPTABLE TO A VARIETY OF CULINARY STYLES
  AND CONCEPTS
- THIS IS A RARE OPPORTUNITY TO JOIN ONE OF ORANGE COUNTY'S MOST EXCITING FOOD HALLS.