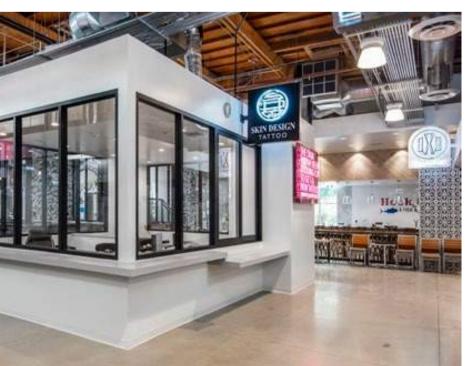

## RODEO 39 PUBLIC MARKET

## 22 & BEACH & Rodeo 39 Public Market

BLUE BOWL SUPERFOODS

FRONT PATIO

This prime 600 sq ft restaurant space is now available for lease in the highly popular Rodeo 39 Public Market, located in the heart of Stanton, CA. Known for its vibrant atmosphere, Rodeo 39 attracts a diverse and energetic crowd from both the local community and the broader Southern California area, making it a thriving destination for food enthusiasts, families, and visitors alike.