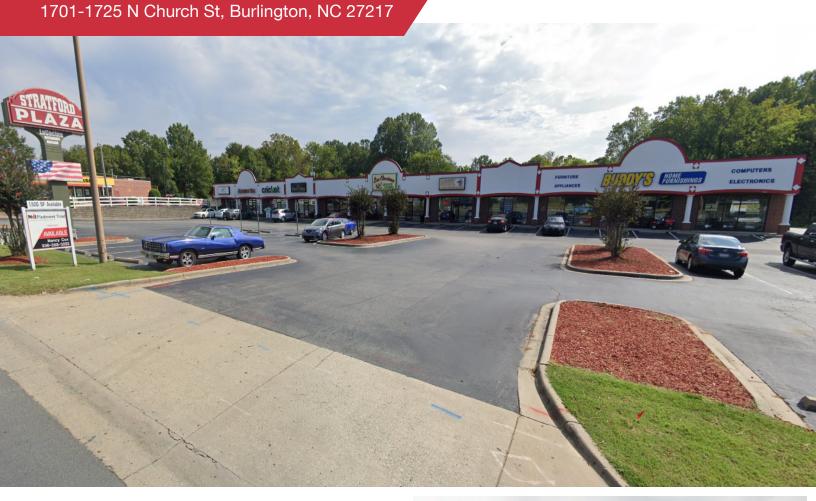

## Stratford Plaza

- Suite 1725: 1,500 SF
- High traffic 20,250 SF retail center
- Located along Business 70
- Excellent visibility and signage opportunity
- Tenant mix offers great foot traffic
- Other tenants include: Buddy's Home Furnishings, Mexican Restaurant, Cricket Wireless, Verizon

## **Stratford Plaza**

1701-1725 N Church St Burlington, NC 27217

Nancy Cox +1 336 358 3223 ncox@naipt.com

Map data ©2024 Google Imagery ©2024 CNES / Airbus, Landsat / Copernicus, Maxar Technologies. USDA/FPAC/GEO