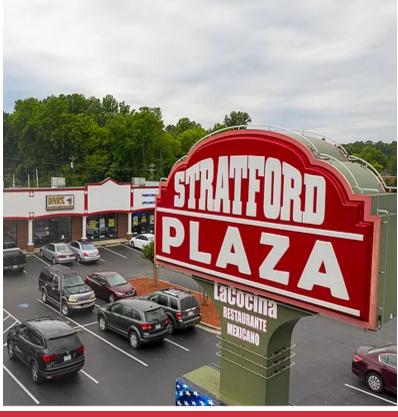

## Stratford Plaza

- Suite 1725: 1,500 SF
- High traffic 20,250 SF retail center
- Located along Business 70
- Excellent visibility and signage opportunity
- Tenant mix offers great foot traffic
- Other tenants include: Buddy's Home Furnishings, Mexican Restaurant, Cricket Wireless, Verizon

## **Stratford Plaza**

1701-1725 N Church St Burlington, NC 27217

Nancy Cox +1 336 358 3223 ncox@naipt.com

Map data ©2024 Google Imagery ©2024 CNES / Airbus, Landsat / Copernicus, Maxar Technologies. USDA/FPAC/GEO