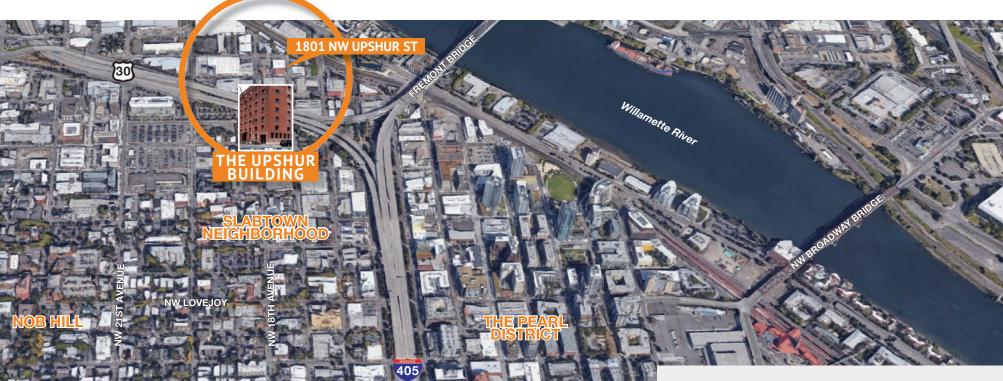

Amazing location in the heart of NW Portland, Slabtown and The Pearl District. Located on the corner of NW Upshur Street and 18th Avenue. Built in 1895 the Upshur building size is 70,000+/- sq ft with surface street parking. Property manager is on site and rates include utilities except internet/cable.

### LOCATION

I-5 Access and 405 Access Near Tri-Met Bus line and MAX Light Rail Walk to restaurants, shopping, parks, medical and residential in NW Portland.

This information has been secured from sources we believe to be reliable, but we make no representations or warranties, expressed or implied, as to the accuracy of the information. References to square footage or age are approximate. User must verify the information and bears all risk for any inaccuracies.