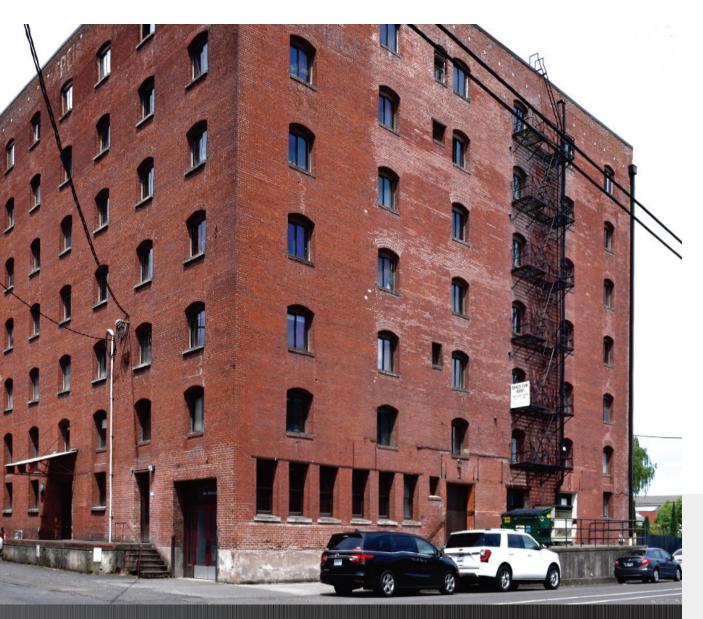

Amazing location in the heart of NW Portland, Slabtown and The Pearl District. Located on the corner of NW Upshur Street and 18th Avenue. Built in 1895 the Upshur building size is 70,000+/- sq ft with surface street parking. Property manager is on site and rates include utilities except internet/cable.

LICENSED IN OREGON #201210061

The Historic 1801 Upshur Building has been converted into a number of really cool creative spaces that are home to artists, design studios, architecture firms, digital media firms, photographers, manufacturers reps, film companies etc. The building is 70,000 sq. ft. above ground, w/10,000 sq. ft. basement with available storage units. Each floor consists of approximately 4-7 spaces that vary in size. There is one restroom on each floor. The spaces come raw with wood floors and exposed beams and ducting but are able to be built out and customized as many tenants have done. Some of the upper floor spaces have city/river views.