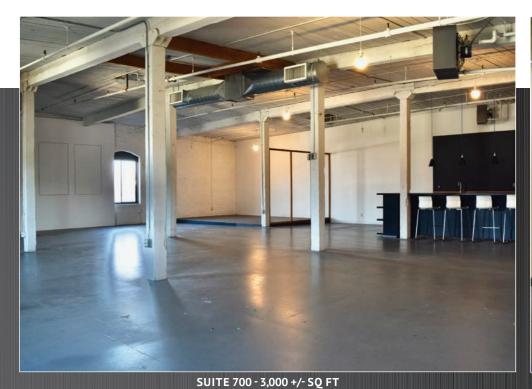

Available Now:

Suite 430 875 +/- sq ft - AC, \$1,375/month MG Suite 700 3,000 +/- sq ft, Corner Unit, Call for rates Suite 780 320 +/- sq ft, Corner Unit, \$795/month MG Suite 2C 450 +/- sq ft, Interior Unit, Call for rates

## CURRENT AVAILABILITY:

Suite 430 - 875 +/- sq ft - AC, \$1,375/month MG Suite 700 - 3,000 +/- sq ft, Corner Unit, AC, kitchenette with water and dishwasher. Call for rates Suite 780 - 320 +/- sq ft, Corner Unit, AC. \$795/month MG Suite 2C - 450 +/- sq ft, Interior Unit, Call for rates