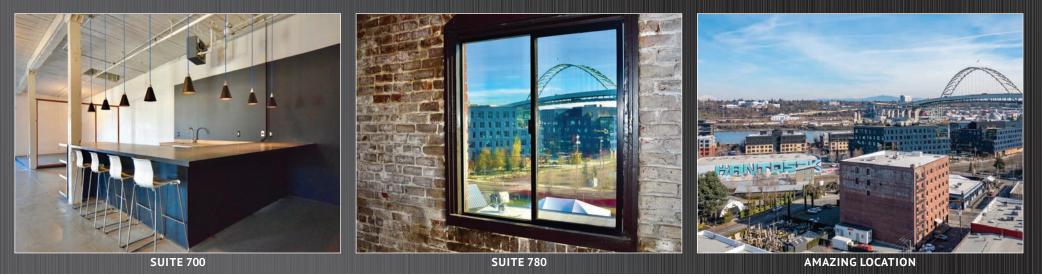

Available Now:

Suite 430 875 +/- sq ft - AC, \$1,375/month MG Suite 700 3,000 +/- sq ft, Corner Unit, Call for rates Suite 780 320 +/- sq ft, Corner Unit, \$795/month MG Suite 2C 450 +/- sq ft, Interior Unit, Call for rates

## CURRENT AVAILABILITY:

Suite 430 - 875 +/- sq ft - AC, \$1,375/month MG Suite 700 - 3,000 +/- sq ft, Corner Unit, AC, kitchenette with water and dishwasher. Call for rates Suite 780 - 320 +/- sq ft, Corner Unit, AC. \$795/month MG Suite 2C - 450 +/- sq ft, Interior Unit, Call for rates