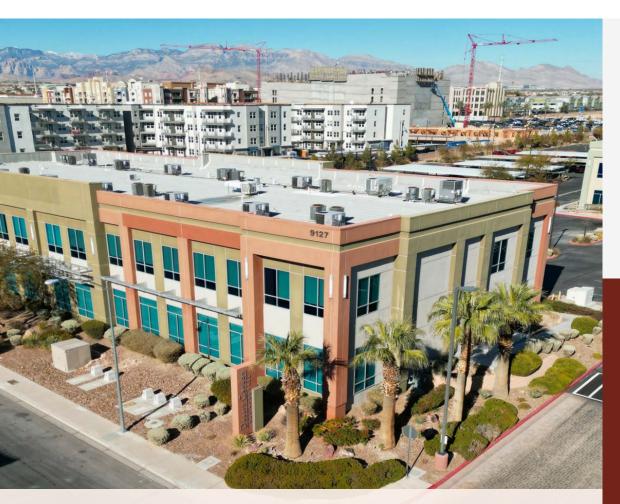

#### PROPERTY DETAILS

- ±29,824 SF Class A office building situated in the Desert Canyon Business Park, a beautifully maintained master planned business park
- General Commercial (C-2) Zoning; Clark County Jurisdiction
- Ample surface and covered parking available
- Located in the highly desirable Southwest submarket, the property is conveniently located on the CC 215 at Russell Road
- Excellent visibility and access to the CC 215
- Surrounded by diverse professional, restaurant, and retail amenities