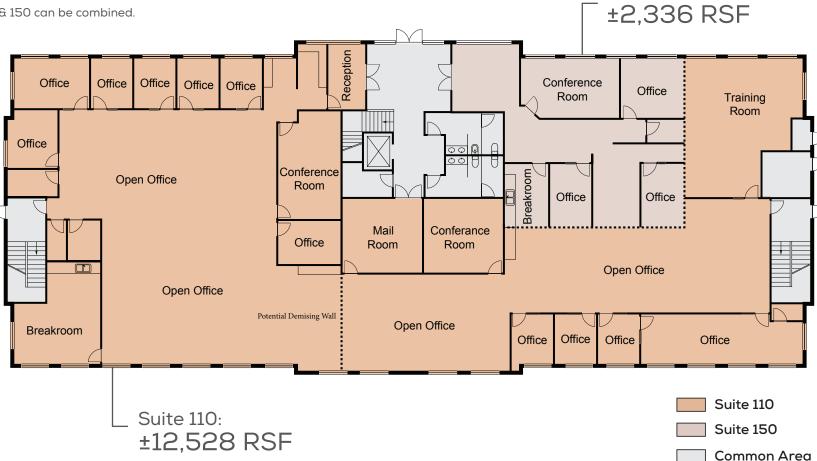

## FULL 1<sup>ST</sup> FLOOR ±14,864 RSF

Suites 110 & 150 can be combined.

\*Space is not furnished as shown

#### **FLOOR PLAN**

Suite 150:

#### AVAILABLE SUITES

| Suite                      | RSF     |                                         |
|----------------------------|---------|-----------------------------------------|
| Suite 110                  | ±12,528 | 2 <sup>nd</sup> Generation Office Space |
| Suite 150                  | ±2,336  | 2 <sup>nd</sup> Generation Office Space |
| Full 1 <sup>st</sup> Floor | ±14,864 | Entire Floor Available                  |