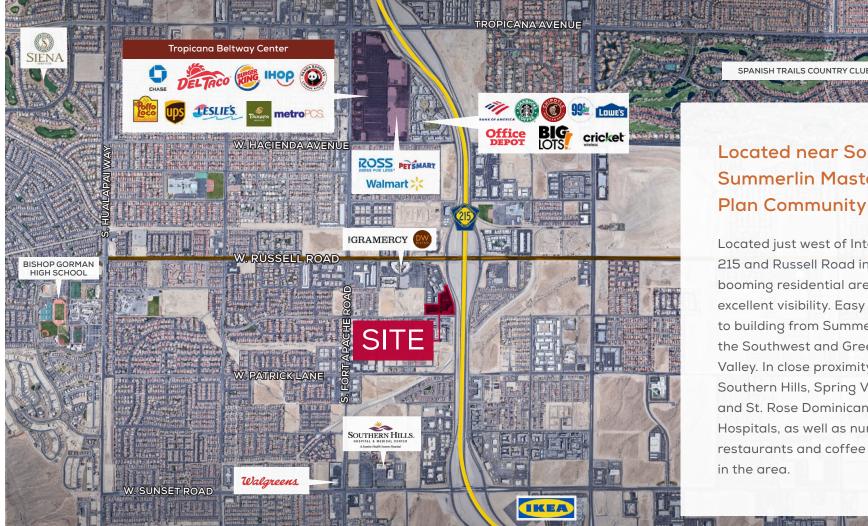

#### **AERIAL MAP**

Copyright © 2024 Colliers International.

### Located near South Summerlin Master **Plan Community**

Located just west of Interstate 215 and Russell Road in a booming residential area with excellent visibility. Easy access to building from Summerlin, the Southwest and Green Valley. In close proximity to Southern Hills, Spring Valley and St. Rose Dominican Hospitals, as well as numerous restaurants and coffee shops in the area.