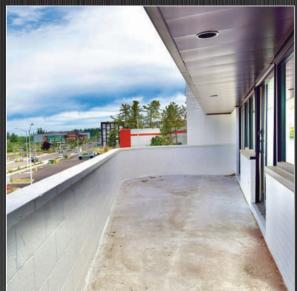

#### **HIGHLIGHTS**

- 14,100+/- SqFt total building size First floor 8,800 +/-SqFt
  - Office 6,100 +/-SqFt
- Warehouse 2,700 +/-SqFt Second floor 5,300 +/-SqFt
- .85 Acre, partially secured for parking or yard space.
- Parking with approx 26 spaces
- 20' Clear height in Warehouse
- 1 Grade 10x12 door
- Built in 1985, renovated in 2023 (Full exterior and landscaping renovation)
- Parking with approx 26 spaces
- 2nd Floor OutdoorTerrace
- Build-to Suit and customize for a new tenant
   The conceptual design and floor plans
   below focus on a mix of open co-working and
   headquarters-style features, and include a
   workout room, bistro, bike locker, coffee bar,
   and multiple breakout rooms.
- Zoning: OI (Office/Industrial)