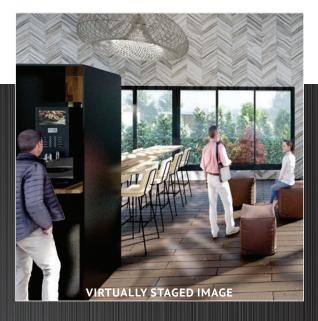

#### **HIGHLIGHTS**

- 14,100+/- SqFt total building size First floor 8,800 +/-SqFt
  - Office 6,100 +/-SqFt
- Warehouse 2,700 +/-SqFt Second floor 5,300 +/-SqFt
- .85 Acre, partially secured for parking or yard space.
- Parking with approx 26 spaces
- 20' Clear height in Warehouse
- 1 Grade 10x12 door
- Built in 1985, renovated in 2023 (Full exterior and landscaping renovation)
- Parking with approx 26 spaces
- 2nd Floor OutdoorTerrace
- Build-to Suit and customize for a new tenant
   The conceptual design and floor plans
   below focus on a mix of open co-working and
   headquarters-style features, and include a
   workout room, bistro, bike locker, coffee bar,
   and multiple breakout rooms.
- Zoning: OI (Office/Industrial)