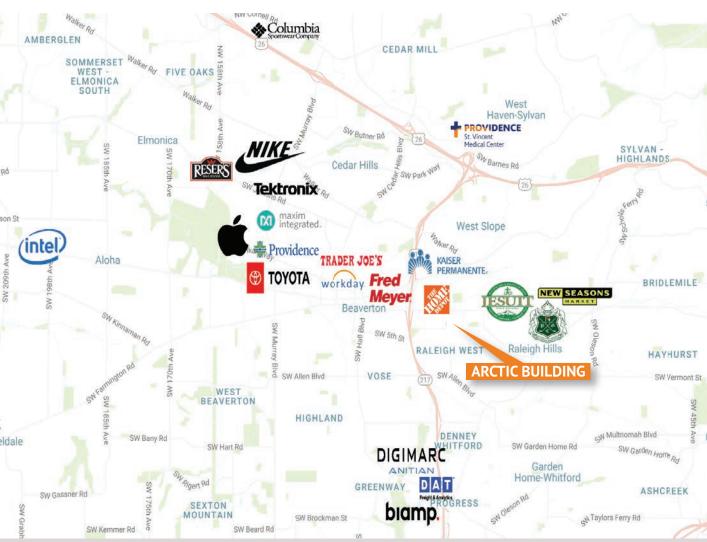

### LOCATION

10 min to Nike World Headquarters 10 min to Downtown Portland 15 min to Intel 6 min to HWY 26 Via HWY 217 2 min to HWY 217 Walk to shopping, restaurants and Tri-Met Busline

SOLDERA

COMMERCIAL