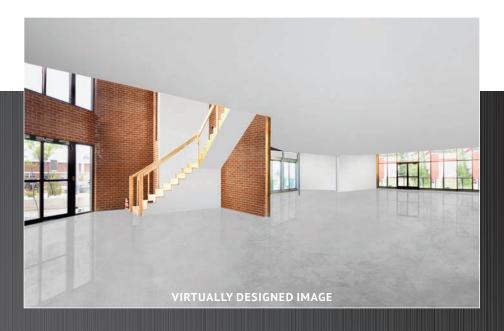

## MIKE MALONEY

REAL ESTATE BROKER

mikem@solderaproperties.com

503.539.8312

LICENSED IN OREGON #201210061

One of the exceptional features of this property is its "build to suit" option. This means that the space can be customized to meet the unique requirements of your company. Whether you need additional office rooms, dedicated meeting areas, or specialized workspaces, the layout can be tailored to suit your specific needs.

#### **HIGHLIGHTS**

- 14,100+/- SqFt total building size First floor 8,800 +/-SqFt
  - Office 6,100 +/-SqFt
- Warehouse 2,700 +/-SqFt Second floor 5,300 +/-SqFt
- .85 Acre, partially secured for parking or yard space.
- Parking with approx 26 spaces
- 20' Clear height in Warehouse
- 1 Grade 10x12 door
- Built in 1985, renovated in 2023 (Full exterior and landscaping renovation)
- Parking with approx 26 spaces
- 2nd Floor OutdoorTerrace
- Build-to Suit and customize for a new tenant
   The conceptual design and floor plans
   below focus on a mix of open co-working and
   headquarters-style features, and include a
   workout room, bistro, bike locker, coffee bar,
   and multiple breakout rooms.
- Zoning: OI (Office/Industrial)