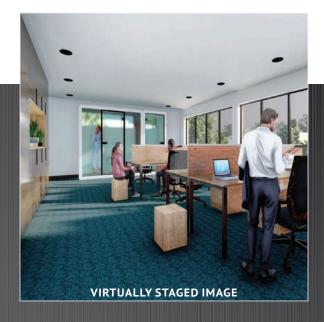

#### **HIGHLIGHTS**

- 14,100+/- SqFt total building size First floor 8,800 +/-SqFt
  - Office 6,100 +/-SqFt
- Warehouse 2,700 +/-SqFt Second floor 5,300 +/-SqFt
- .85 Acre, partially secured for parking or yard space.
- Parking with approx 26 spaces
- 20' Clear height in Warehouse
- 1 Grade 10x12 door
- Built in 1985, renovated in 2023 (Full exterior and landscaping renovation)
- Parking with approx 26 spaces
- 2nd Floor OutdoorTerrace
- Build-to Suit and customize for a new tenant
   The conceptual design and floor plans
   below focus on a mix of open co-working and
   headquarters-style features, and include a
   workout room, bistro, bike locker, coffee bar,
   and multiple breakout rooms.
- Zoning: OI (Office/Industrial)