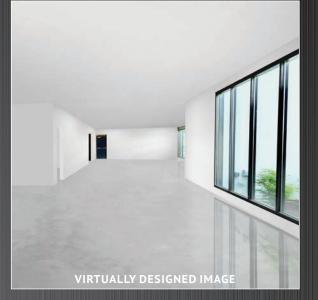

#### **HIGHLIGHTS**

- 14,100+/- SqFt total building size First floor 8,800 +/-SqFt
  - Office 6,100 +/-SqFt
- Warehouse 2,700 +/-SqFt Second floor 5,300 +/-SqFt
- .85 Acre, partially secured for parking or yard space.
- Parking with approx 26 spaces
- 20' Clear height in Warehouse
- 1 Grade 10x12 door
- Built in 1985, renovated in 2023 (Full exterior and landscaping renovation)
- Parking with approx 26 spaces
- 2nd Floor OutdoorTerrace
- Build-to Suit and customize for a new tenant
   The conceptual design and floor plans
   below focus on a mix of open co-working and
   headquarters-style features, and include a
   workout room, bistro, bike locker, coffee bar,
   and multiple breakout rooms.
- Zoning: OI (Office/Industrial)