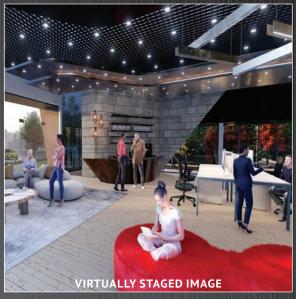

#### **HIGHLIGHTS**

- 14,100+/- SqFt total building size First floor 8,800 +/-SqFt
  - Office 6,100 +/-SqFt
- Warehouse 2,700 +/-SqFt Second floor 5,300 +/-SqFt
- .85 Acre, partially secured for parking or yard space.
- Parking with approx 26 spaces
- 20' Clear height in Warehouse
- 1 Grade 10x12 door
- Built in 1985, renovated in 2023 (Full exterior and landscaping renovation)
- Parking with approx 26 spaces
- 2nd Floor OutdoorTerrace
- Build-to Suit and customize for a new tenant
   The conceptual design and floor plans
   below focus on a mix of open co-working and
   headquarters-style features, and include a
   workout room, bistro, bike locker, coffee bar,
   and multiple breakout rooms.
- Zoning: OI (Office/Industrial)