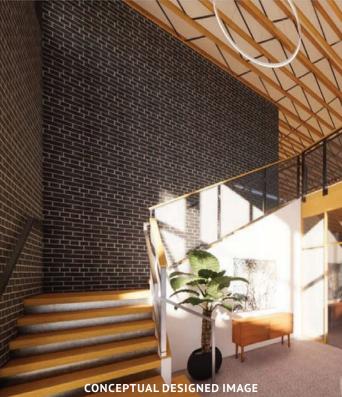

#### **HIGHLIGHTS**

- 14,100+/- SqFt total building size First floor 8,800 +/-SqFt
  - Office 6,100 +/-SqFt
- Warehouse 2,700 +/-SqFt Second floor 5,300 +/-SqFt
- .85 Acre, partially secured for parking or yard space.
- Parking with approx 26 spaces
- 20' Clear height in Warehouse
- 1 Grade 10x12 door
- Built in 1985, renovated in 2023 (Full exterior and landscaping renovation)
- Parking with approx 26 spaces
- 2nd Floor OutdoorTerrace
- Build-to Suit and customize for a new tenant
   The conceptual design and floor plans
   below focus on a mix of open co-working and
   headquarters-style features, and include a
   workout room, bistro, bike locker, coffee bar,
   and multiple breakout rooms.
- Zoning: OI (Office/Industrial)