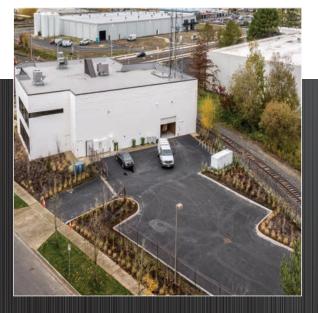

This stand-alone building features a stunningly remodeled exterior and landscaping. The build-to-suit style of the interior combines creative office areas with functional warehouse facilities and flex space. With ample parking available this property is designed to cater to the needs of small to midsize companies, making it an ideal choice for a headquarters. The location offers great exposure on SW Western Ave (10,803 ADV), close proximity to transportation links, and the vibrant business community.

#### **HIGHLIGHTS**

- 14,100+/- SqFt total building size First floor 8,800 +/-SqFt
  - Office 6,100 +/-SqFt
- Warehouse 2,700 +/-SqFt Second floor 5,300 +/-SqFt
- .85 Acre, partially secured for parking or yard space.
- Parking with approx 26 spaces
- 20' Clear height in Warehouse
- 1 Grade 10x12 door
- Built in 1985, renovated in 2023 (Full exterior and landscaping renovation)
- Parking with approx 26 spaces
- 2nd Floor OutdoorTerrace
- Build-to Suit and customize for a new tenant
   The conceptual design and floor plans
   below focus on a mix of open co-working and
   headquarters-style features, and include a
   workout room, bistro, bike locker, coffee bar,
   and multiple breakout rooms.
- Zoning: OI (Office/Industrial)