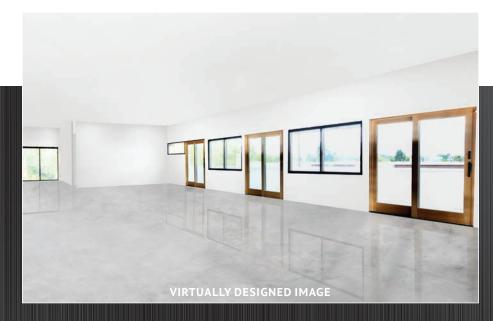

#### **HIGHLIGHTS**

- 14,100+/- SqFt total building size First floor 8,800 +/-SqFt
  - Office 6,100 +/-SqFt
- Warehouse 2,700 +/-SqFt Second floor 5,300 +/-SqFt
- .85 Acre, partially secured for parking or yard space.
- Parking with approx 26 spaces
- 20' Clear height in Warehouse
- 1 Grade 10x12 door
- Built in 1985, renovated in 2023 (Full exterior and landscaping renovation)
- Parking with approx 26 spaces
- 2nd Floor OutdoorTerrace
- Build-to Suit and customize for a new tenant
   The conceptual design and floor plans
   below focus on a mix of open co-working and
   headquarters-style features, and include a
   workout room, bistro, bike locker, coffee bar,
   and multiple breakout rooms.
- Zoning: OI (Office/Industrial)