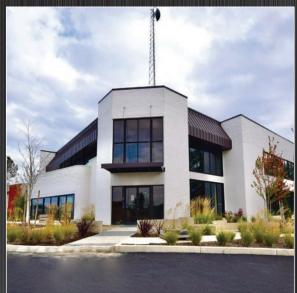

This stand-alone building features a stunningly remodeled exterior and landscaping. The build-to-suit style of the interior combines creative office areas with functional warehouse facilities and flex space. With ample parking available this property is designed to cater to the needs of small to midsize companies, making it an ideal choice for a headquarters. The location offers great exposure on SW Western Ave (10,803 ADV), close proximity to transportation links, and the vibrant business community.

## OFFICE FLEX WAREHOUSE

SINGLE TENANT
BUILDING
14,100+/- sq ft ON .85 acre

10255 SW ARCTIC DRIVE BEAVERTON, OR 97005

RATE \$20-\$24/SF NNN

#### **HIGHLIGHTS**

- 14,100+/- SqFt total building size First floor 8,800 +/-SqFt
  - Office 6,100 +/-SqFt
- Warehouse 2,700 +/-SqFt Second floor 5,300 +/-SqFt
- .85 Acre, partially secured for parking or yard space.
- Parking with approx 26 spaces
- 20' Clear height in Warehouse
- 1 Grade 10x12 door
- Built in 1985, renovated in 2023 (Full exterior and landscaping renovation)
- Parking with approx 26 spaces
- 2nd Floor OutdoorTerrace
- Build-to Suit and customize for a new tenant
   The conceptual design and floor plans
   below focus on a mix of open co-working and
   headquarters-style features, and include a
   workout room, bistro, bike locker, coffee bar,
   and multiple breakout rooms.
- Zoning: OI (Office/Industrial)