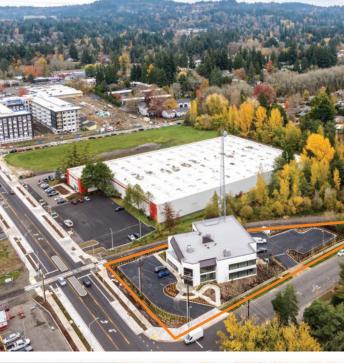

This stand-alone building features a stunningly remodeled exterior and landscaping. The build-to-suit style of the interior combines creative office areas with functional warehouse facilities and flex space. With ample parking available this property is designed to cater to the needs of small to midsize companies, making it an ideal choice for a headquarters. The location offers great exposure on SW Western Ave (10,803 ADV), close proximity to transportation links, and the vibrant business community.

#### **HIGHLIGHTS**

- 14,100+/- SqFt total building size First floor 8,800 +/-SqFt
  - Office 6,100 +/-SqFt
- Warehouse 2,700 +/-SqFt Second floor 5,300 +/-SqFt
- .85 Acre, partially secured for parking or yard space.
- Parking with approx 26 spaces
- 20' Clear height in Warehouse
- 1 Grade 10x12 door
- Built in 1985, renovated in 2023 (Full exterior and landscaping renovation)
- Parking with approx 26 spaces
- 2nd Floor OutdoorTerrace
- Build-to Suit and customize for a new tenant
   The conceptual design and floor plans
   below focus on a mix of open co-working and
   headquarters-style features, and include a
   workout room, bistro, bike locker, coffee bar,
   and multiple breakout rooms.
- Zoning: OI (Office/Industrial)