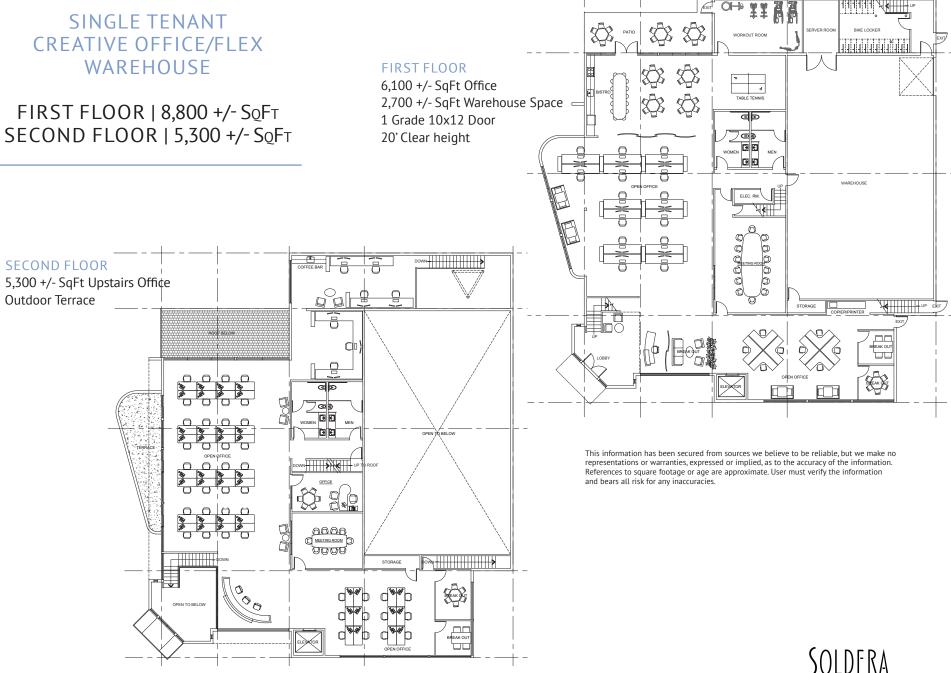

#### **HIGHLIGHTS**

- 14,100+/- SqFt total building size First floor 8,800 +/-SqFt
  - Office 6,100 +/-SqFt
- Warehouse 2,700 +/-SqFt Second floor 5,300 +/-SqFt
- .85 Acre, partially secured for parking or yard space.
- Parking with approx 26 spaces
- 20' Clear height in Warehouse
- 1 Grade 10x12 door
- Built in 1985, renovated in 2023 (Full exterior and landscaping renovation)
- Parking with approx 26 spaces
- 2nd Floor OutdoorTerrace
- Build-to Suit and customize for a new tenant
   The conceptual design and floor plans
   below focus on a mix of open co-working and
   headquarters-style features, and include a
   workout room, bistro, bike locker, coffee bar,
   and multiple breakout rooms.
- Zoning: OI (Office/Industrial)