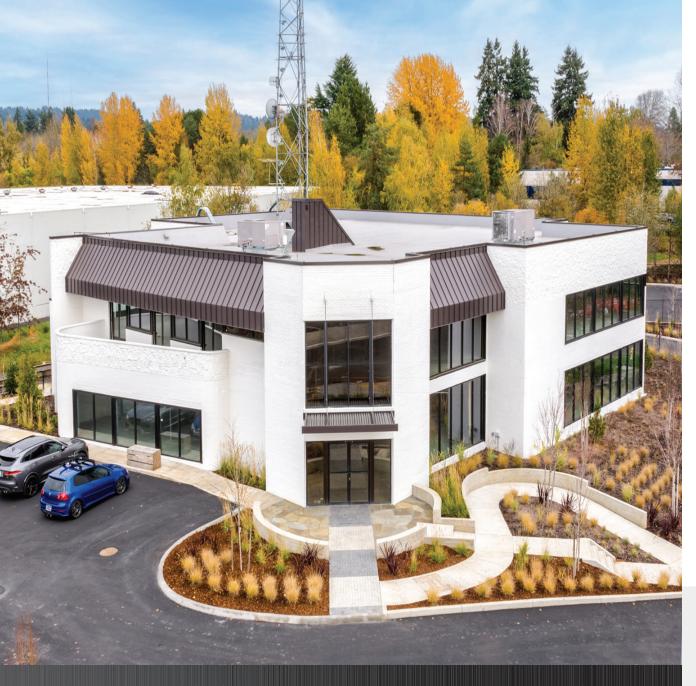

This stand-alone building features a stunningly remodeled exterior and landscaping. The build-to-suit style of the interior combines creative office areas with functional warehouse facilities and flex space. With ample parking available this property is designed to cater to the needs of small to midsize companies, making it an ideal choice for a headquarters. The location offers great exposure on SW Western Ave (10,803 ADV), close proximity to transportation links, and the vibrant business community.

## OFFICE FLEX WAREHOUSE

SINGLE TENANT
BUILDING
14,100+/- sq ft ON .85 acre

10255 SW ARCTIC DRIVE BEAVERTON, OR 97005

RATE \$20-\$24/SF NNN

#### **HIGHLIGHTS**

- 14,100+/- SqFt total building size First floor 8,800 +/-SqFt
  - Office 6,100 +/-SqFt
- Warehouse 2,700 +/-SqFt Second floor 5,300 +/-SqFt
- .85 Acre, partially secured for parking or yard space.
- Parking with approx 26 spaces
- 20' Clear height in Warehouse
- 1 Grade 10x12 door
- Built in 1985, renovated in 2023 (Full exterior and landscaping renovation)
- Parking with approx 26 spaces
- 2nd Floor OutdoorTerrace
- Build-to Suit and customize for a new tenant
   The conceptual design and floor plans
   below focus on a mix of open co-working and
   headquarters-style features, and include a
   workout room, bistro, bike locker, coffee bar,
   and multiple breakout rooms.
- Zoning: OI (Office/Industrial)