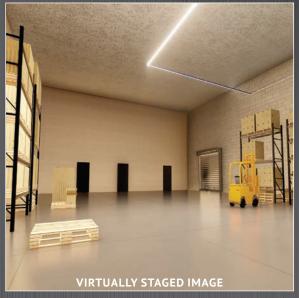

#### **HIGHLIGHTS**

- 14,100+/- SqFt total building size First floor 8,800 +/-SqFt
  - Office 6,100 +/-SqFt
- Warehouse 2,700 +/-SqFt Second floor 5,300 +/-SqFt
- .85 Acre, partially secured for parking or yard space.
- Parking with approx 26 spaces
- 20' Clear height in Warehouse
- 1 Grade 10x12 door
- Built in 1985, renovated in 2023 (Full exterior and landscaping renovation)
- Parking with approx 26 spaces
- 2nd Floor OutdoorTerrace
- Build-to Suit and customize for a new tenant
   The conceptual design and floor plans
   below focus on a mix of open co-working and
   headquarters-style features, and include a
   workout room, bistro, bike locker, coffee bar,
   and multiple breakout rooms.
- Zoning: OI (Office/Industrial)