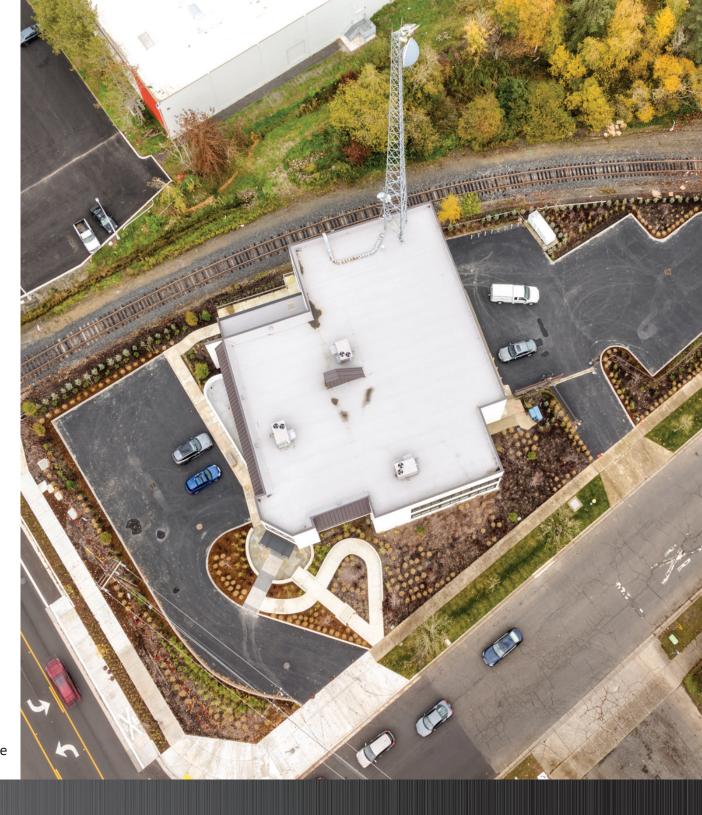

This stand-alone building features a stunningly remodeled exterior and landscaping. The build-to-suit style of the interior combines creative office areas with functional warehouse facilities and flex space. With ample parking available this property is designed to cater to the needs of small to midsize companies, making it an ideal choice for a headquarters. The location offers great exposure on SW Western Ave (10,803 ADV), close proximity to transportation links, and the vibrant business community.

#### **HIGHLIGHTS**

- 14,100+/- SqFt total building size First floor 8,800 +/-SqFt
  - Office 6,100 +/-SqFt
- Warehouse 2,700 +/-SqFt Second floor 5,300 +/-SqFt
- .85 Acre, partially secured for parking or yard space.
- Parking with approx 26 spaces
- 20' Clear height in Warehouse
- 1 Grade 10x12 door
- Built in 1985, renovated in 2023 (Full exterior and landscaping renovation)
- Parking with approx 26 spaces
- 2nd Floor OutdoorTerrace
- Build-to Suit and customize for a new tenant
   The conceptual design and floor plans
   below focus on a mix of open co-working and
   headquarters-style features, and include a
   workout room, bistro, bike locker, coffee bar,
   and multiple breakout rooms.
- Zoning: OI (Office/Industrial)