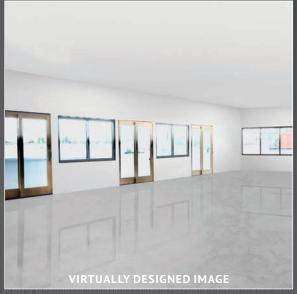

#### **HIGHLIGHTS**

- 14,100+/- SqFt total building size First floor 8,800 +/-SqFt
  - Office 6,100 +/-SqFt
- Warehouse 2,700 +/-SqFt Second floor 5,300 +/-SqFt
- .85 Acre, partially secured for parking or yard space.
- Parking with approx 26 spaces
- 20' Clear height in Warehouse
- 1 Grade 10x12 door
- Built in 1985, renovated in 2023 (Full exterior and landscaping renovation)
- Parking with approx 26 spaces
- 2nd Floor OutdoorTerrace
- Build-to Suit and customize for a new tenant
   The conceptual design and floor plans
   below focus on a mix of open co-working and
   headquarters-style features, and include a
   workout room, bistro, bike locker, coffee bar,
   and multiple breakout rooms.
- Zoning: OI (Office/Industrial)