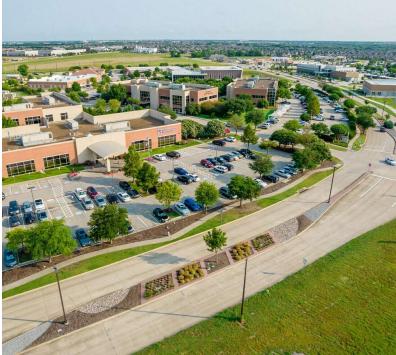

#### **Property Overview**

Located just west of Presbyterian-Allen Hospital, The Twin Creeks Outpatient Medical Buildings offers prime space for medical users with flexible floor plans to accommodate small to mid-sized tenants.

#### **Property Highlights**

- Contains over 100,000 square feet
- · Extensive landscaping
- Outdoor activity area and ample surface and covered parking
- Parking available at a ratio of 4.5 per 1,000 SF