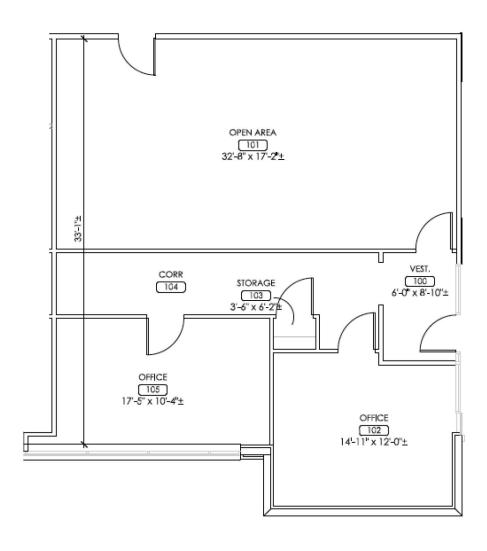

| Availabilities | SF       |
|----------------|----------|
| Suite 190      | 1,355 SF |

**Banks Newton** 

**Peter Shaw** 

Elizabeth Madden

214.461.2388 bnewton@lpc.com

214.461.2302 PShaw@lpc.com 214.461.2366 emadden@lpc.com

1101 Raintree Circle | Allen, TX 75013

| Suite     | Size     |
|-----------|----------|
| Suite 190 | 1,355 SF |

**Banks Newton** 

214.461.2388 bnewton@lpc.com **Peter Shaw** 214.461.2302

214.461.2366 PShaw@lpc.com emadden@lpc.com