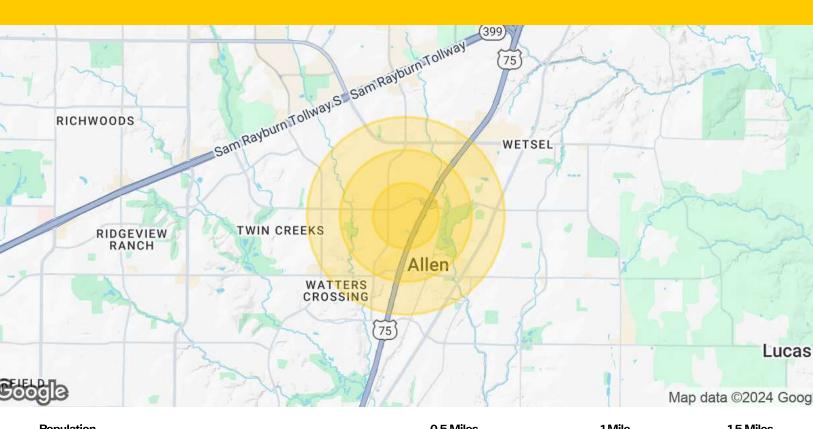

## TWIN CREEKS MOBII

1101 Raintree Circle | Allen, TX 75013

| Population           | 0.5 Miles | 1 Mile    | 1.5 Miles |
|----------------------|-----------|-----------|-----------|
| Total Population     | 1,885     | 8,908     | 19,418    |
| Average Age          | 38.4      | 36.9      | 38.1      |
| Average Age (Male)   | 38.2      | 36.0      | 36.1      |
| Average Age (Female) | 36.2      | 35.8      | 37.9      |
| Households & Income  | 0.5 Miles | 1 Mile    | 1.5 Miles |
| Total Households     | 862       | 3,836     | 7,558     |
| # of Persons per HH  | 2.2       | 2.3       | 2.6       |
| Average HH Income    | \$99,558  | \$108,858 | \$127,539 |
| Average House Value  | \$269,371 | \$319,129 | \$347,175 |

2020 American Community Survey (ACS)

**Banks Newton** 

**Peter Shaw** 

Elizabeth Madden

214.461.2388 bnewton@lpc.com

214.461.2302 PShaw@lpc.com 214.461.2366 emadden@lpc.com Lincoln