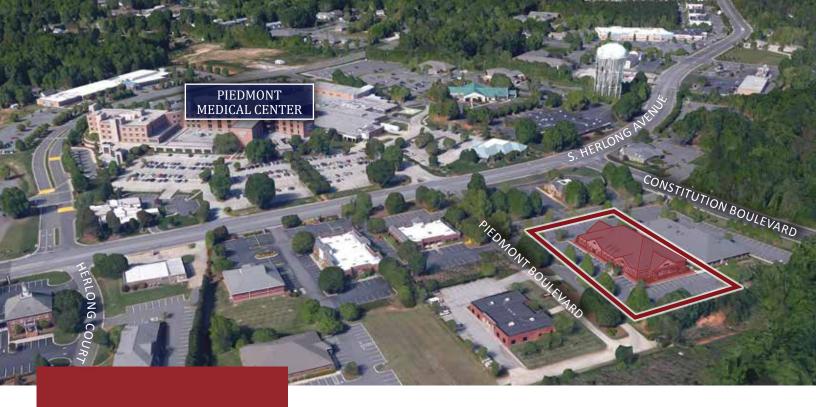

## LOCATION

Piedmont Park is a medical office park conveniently located at the intersection of Constitution Boulevard and South Herlong Avenue in Rock Hill. Its location, directly adjacent to Piedmont Medical Center, has attracted medical professionals and medically-related tenants to the park since its origination.

Piedmont Park consists of 5 attractive, masonry buildings totaling over 45,000 square feet.