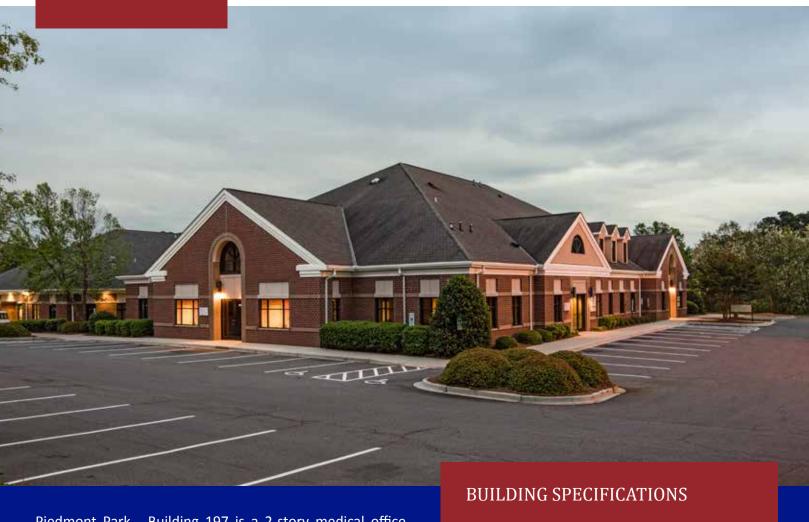

## PIEDMONT PARK

197 Piedmont Boulevard | Rock Hill, South Carolina

Piedmont Park - Building 197 is a 2-story medical office building directly adjacent to Piedmont Medical Center. With generous upfit allowances, an ample parking ratio, and thoughtfully executed site design and landscaping, this property provides a professional, pleasant environment for both patients and tenants. Monument and exterior building signage opportunities are available.

Total Building Area ± 24,705 SF
Total Available Space ± 3,061 SF
Year Built 2000
Parking Ratio 6/1,000
Asking Lease Rate Negotiable