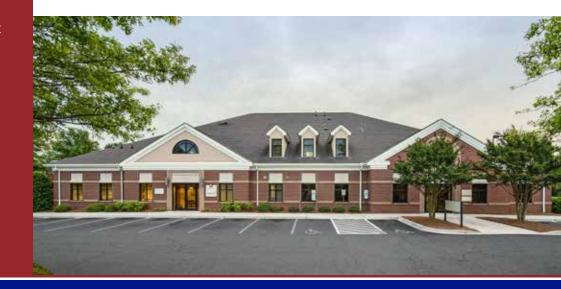

## PIEDMONT PARK

197 Piedmont Boulevard | Rock Hill, South Carolina

Piedmont Park - Building 197 is a 2-story medical office building directly adjacent to Piedmont Medical Center. With generous upfit allowances, an ample parking ratio, and thoughtfully executed site design and landscaping, this property provides a professional, pleasant environment for both patients and tenants. Monument and exterior building signage opportunities are available.

Total Building Area ± 24,705 SF
Total Available Space ± 3,061 SF
Year Built 2000
Parking Ratio 6/1,000
Asking Lease Rate Negotiable