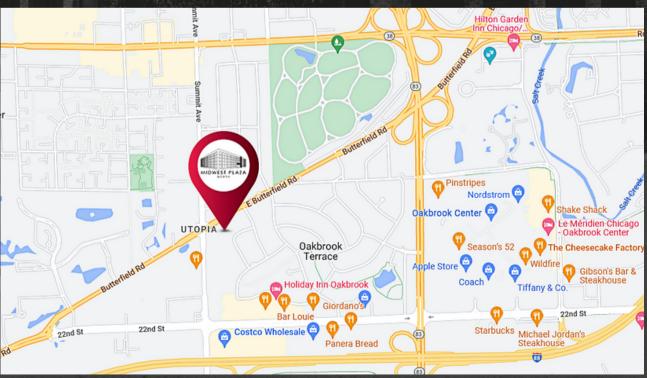

#### LOCATION

Midwest Plaza North is strategically located within two minutes of three highly important highways (I-294, I-88, & I-290). With the unparalleled highway access O'Hare Airport, Midway Airport and Downtown Chicago are all within 30 minutes.