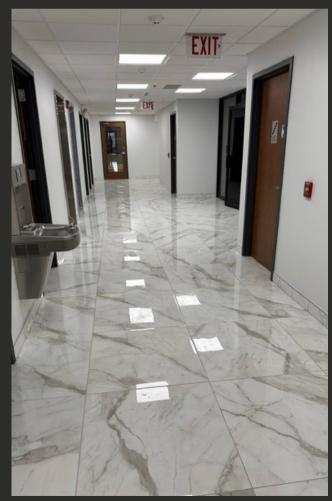

# RECENT SIGNIFICANT CAPITAL IMPROVEMENTS

**New Roof** 

**New HVAC** 

**New Automatic Sliding Doors** 

**Upgraded Common Areas** 

**New Touchless Restrooms** 

New Fire Alarm Monitoring System

# **GALLERY**