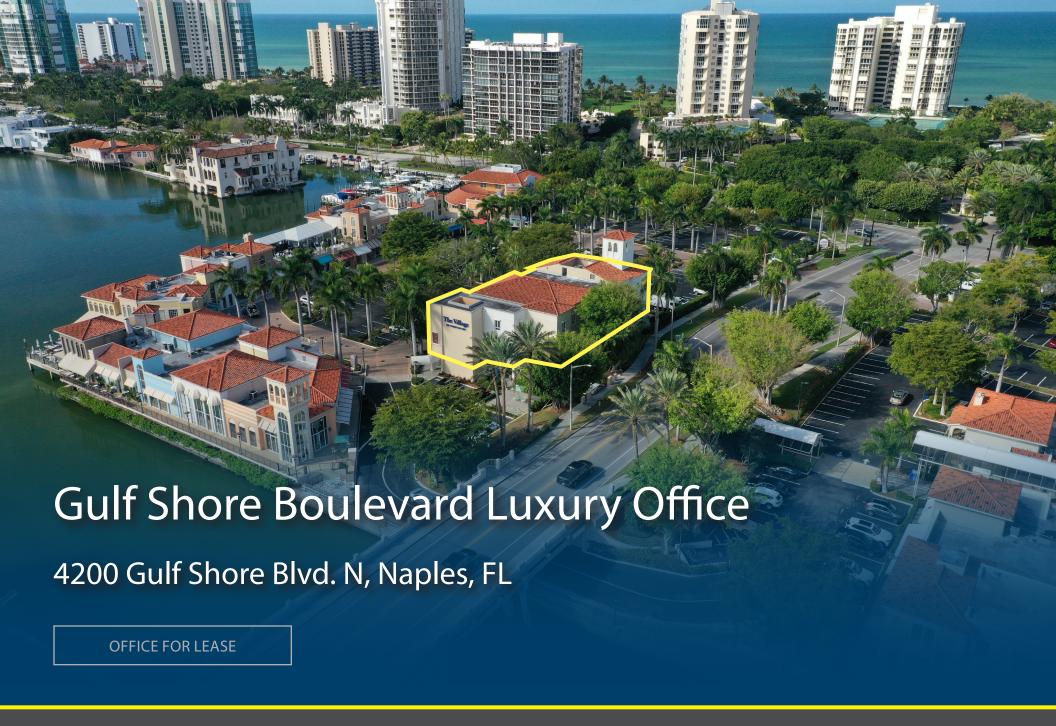

## **Property Overview**

Premier Commercial is pleased to present 4200 Gulf Shore Boulevard North, a luxury office building in the heart of Naples' mostprestigiousneighborhoods.Perfectforprofessionalusers,family offices, or anyone seeking a truly outstanding office environment. Highlights include:

- » Located in The Village Shops, Naples' premier specialty retail center, it has easy access to some of the best shopping Naples has to offer, as well as dining at seven of Naples' finest restaurants.
- » Its 'West of the Trail' position amidst the Gulf Shore beachfront highrise and Park Shore luxury single-family communities put it in one of Naples most upscale areas.
- » Full third floor, consisting of 5,269 square feet, is available.
- » Space is laid out with generously sized windowed offices, conference rooms, and board rooms. High ceilings throughout.
- » Base Rent: \$32.00 psf.
- » Common Area Charges: \$16.58 per rentable square foot.