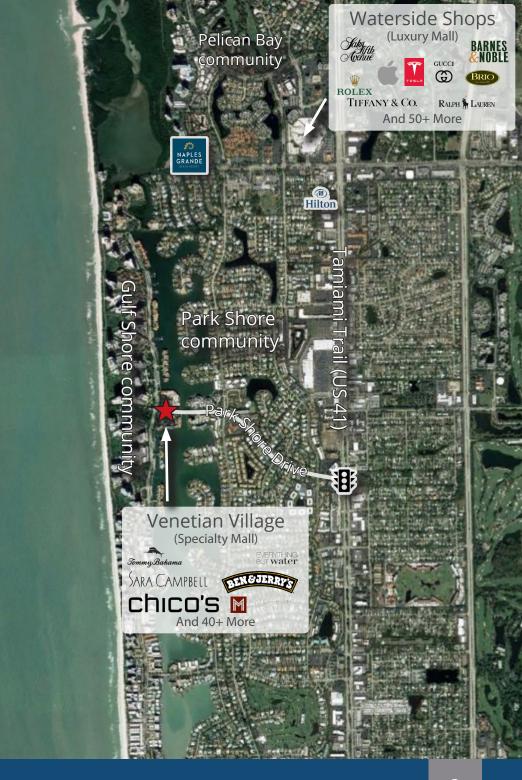

- » Located in The Village Shops, Naples' premier specialty retail center, it has easy access to some of the best shopping Naples has to offer, as well as dining at seven of Naples' finest restaurants.
- » Its 'West of the Trail' position amidst the Gulf Shore beachfront highrise and Park Shore luxury single-family communities put it in one of Naples most upscale areas.
- » Full third floor, consisting of 5,269 square feet, is available.
- » Space is laid out with generously sized windowed offices, conference rooms, and board rooms. High ceilings throughout.
- » Base Rent: \$32.00 psf.
- » Common Area Charges: \$16.58 per rentable square foot.