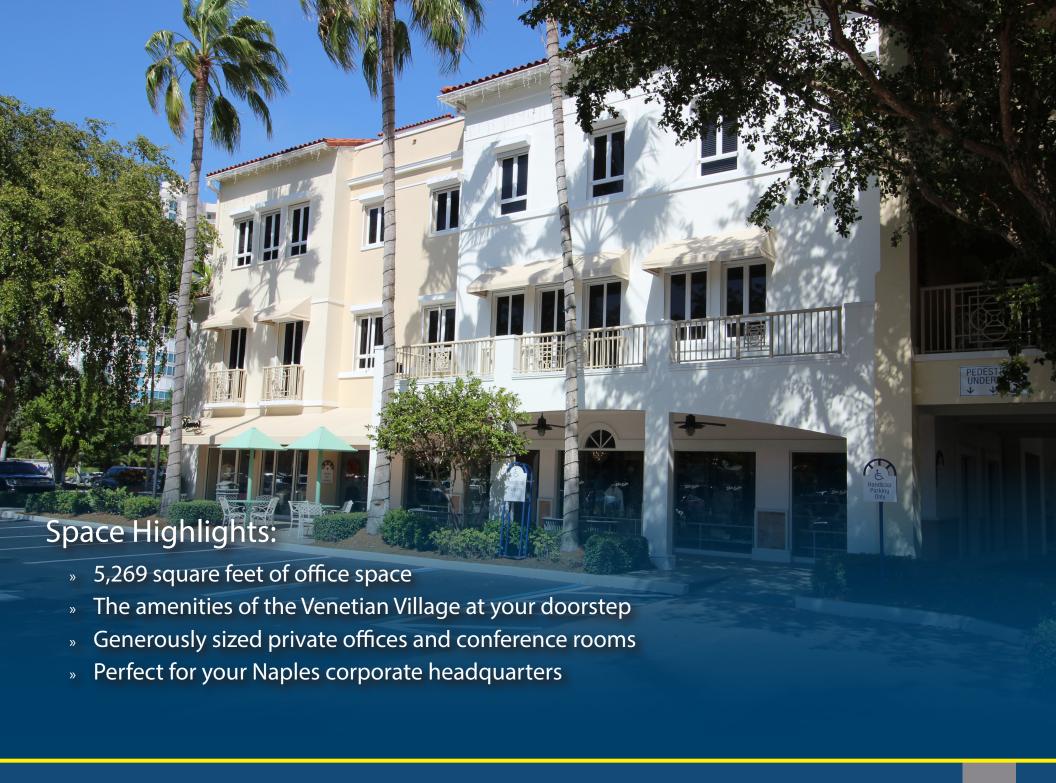

- » Located in The Village Shops, Naples' premier specialty retail center, it has easy access to some of the best shopping Naples has to offer, as well as dining at seven of Naples' finest restaurants.
- » Its 'West of the Trail' position amidst the Gulf Shore beachfront highrise and Park Shore luxury single-family communities put it in one of Naples most upscale areas.
- » Full third floor, consisting of 5,269 square feet, is available.
- » Space is laid out with generously sized windowed offices, conference rooms, and board rooms. High ceilings throughout.
- » Base Rent: \$32.00 psf.
- » Common Area Charges: \$16.58 per rentable square foot.