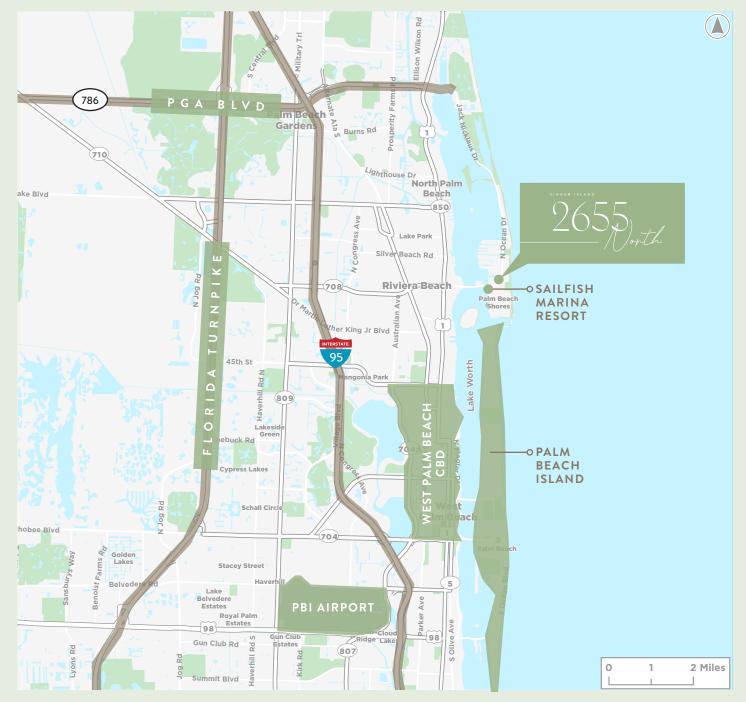

SINGER ISLAND

opth

2655 N OCEAN DRIVE SINGER ISLAND | FL | 33404

| Asking Rate | \$35.00 - \$45.00 NNN                     |
|-------------|-------------------------------------------|
| OPEX        | \$10.13 PSF, Plus Electric and Janitorial |
| Parking     | Ratio of 4.00/1,000 SF, covered garage    |