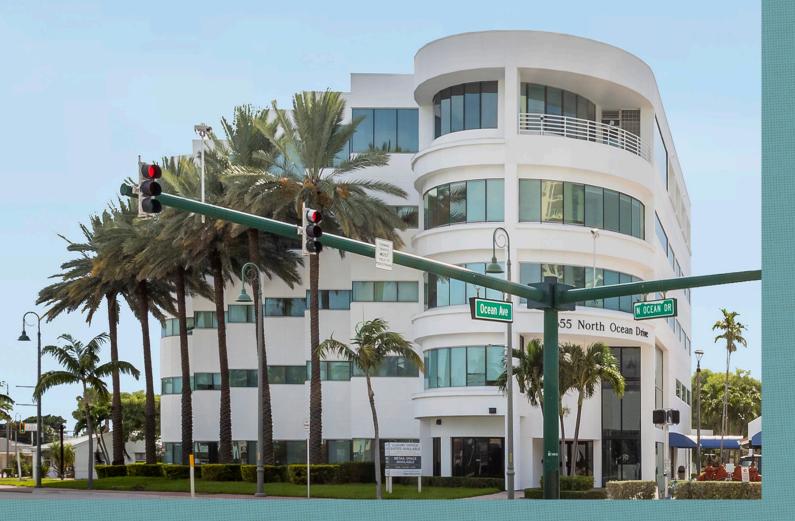

SINGER ISLAND

opth

2655 N OCEAN DRIVE SINGER ISLAND | FL | 33404

| Asking Rate | \$35.00 - \$45.00 NNN                     |
|-------------|-------------------------------------------|
| OPEX        | \$10.13 PSF, Plus Electric and Janitorial |
| Parking     | Ratio of 4.00/1,000 SF, covered garage    |

4/1,000 Sq Ft Parking in three-level attached covered parking garage

Reception desk

Cutting-edge technology

Professionally equipped conference rooms

2655 N OCEAN DRIVE SINGER ISLAND | FL | 33404

SINGER ISLAND