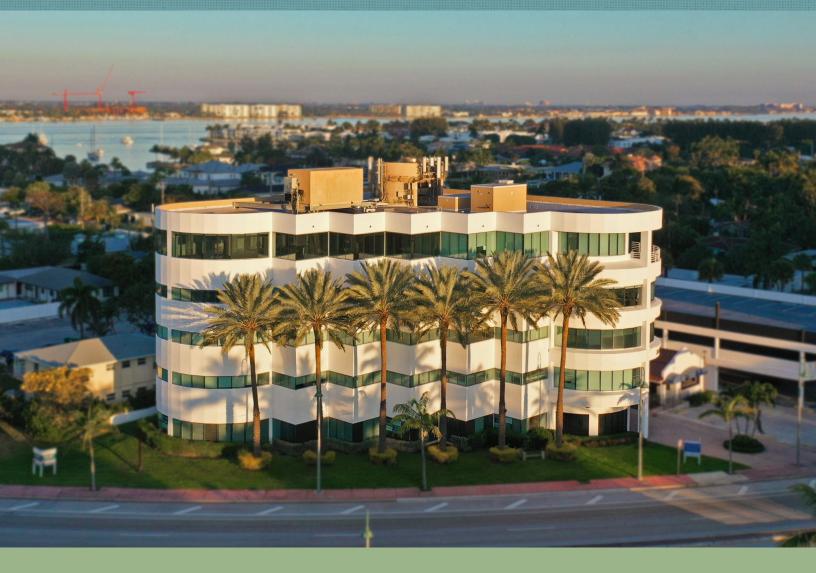

SINGER ISLAND

opth

2655 N OCEAN DRIVE SINGER ISLAND | FL | 33404

| Asking Rate | \$35.00 - \$45.00 NNN                     |
|-------------|-------------------------------------------|
| OPEX        | \$10.13 PSF, Plus Electric and Janitorial |
| Parking     | Ratio of 4.00/1,000 SF, covered garage    |