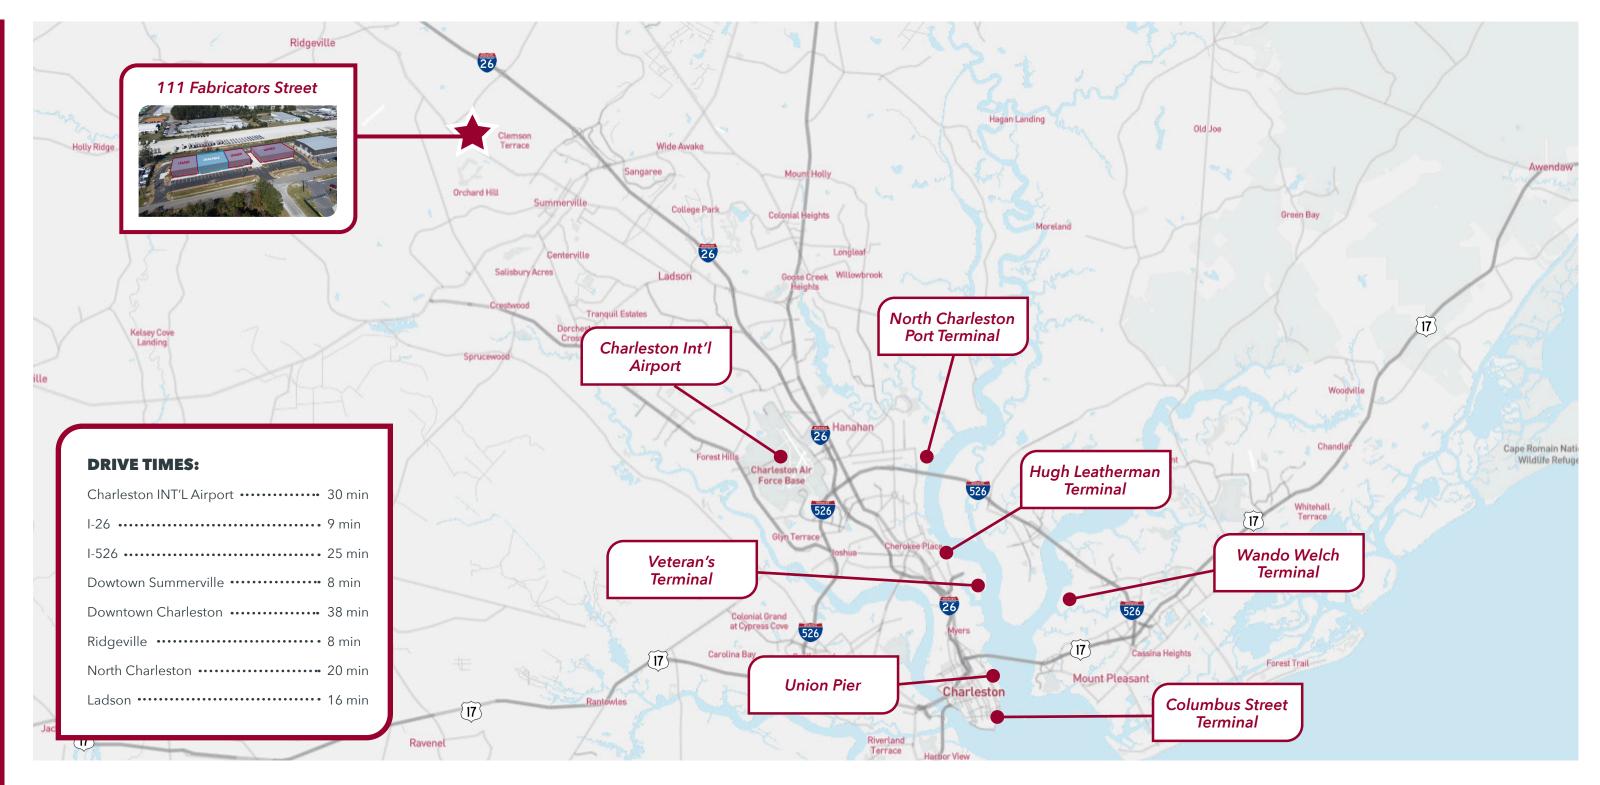

# MARKET OVERVIEW

### **LOCATION OVERVIEW**

69,554 TOTAL POPULATION WITHIN A 5 MILE RADIUS **25,654** TOTAL HOUSEHOLDS WITHIN A 5 MILE RADIUS **65,077** TOTAL DAYTIME POPULATION WITHIN A 5 MILE RADIUS **37.8** MEDIAN AGE WITHIN A 5 MILE RADIUS