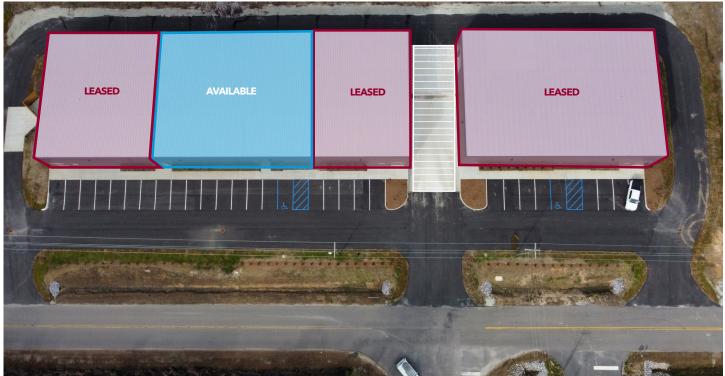

MORE Associate (803) 917-9560 AWhittemore@Lee-Associates.com

# **PROPERTY OVERVIEW**

#### **PROPERTY OVERVIEW**

111 Fabricators Street is a newly constructed Light Industrial, flex facility with 5,025 SF available. Suite B measures (+/-) 5,025 SF and features one (1) 12'x14' drive-in door. A common area loading dock with two truck positions is located between buildings 1 and 2. Offices measure approximately 1,000 SF with two private offices, two bathrooms, a kitchenette, and a lobby.

#### **PROPERTY SPECS**

- » County: Dorchester County
- » Zoning: Light Industrial
- » Suite B Size: 5,025 SF
- » Warehouse Space: 4,025 SF
- » Office Space: 1,000 SF
- » Eave Height: 18'

- » Ceiling Height: 21'
- » Lighting: LED
- » Drive-In Doors: One (12' x 14')
- » Common Dock
- » 3 Phase Power







# **FLOOR PLAN**





# MARKET OVERVIEW



### **LOCATION OVERVIEW**



69,554 TOTAL POPULATION WITHIN A 5 MILE RADIUS **25,654** TOTAL HOUSEHOLDS WITHIN A 5 MILE RADIUS **65,077** TOTAL DAYTIME POPULATION WITHIN A 5 MILE RADIUS **37.8** MEDIAN AGE WITHIN A 5 MILE RADIUS







APEX INVESTMENT PROPERTY GROUP

in





All information furnished regarding property for sale, rental or financing is from sources deemed reliable, but no warranty or representation is made to the accuracy thereof and same is submitted to errors, omissions, change of price, rental or other conditions prior to sale, lease or financing or withdrawal without notice. No liability of any kind is to be imposed on the broker herein.



JON-MICHAEL BROCK Vice President (864) 978-3704 JMBrock@Lee-Associates.com



ALEX WHI