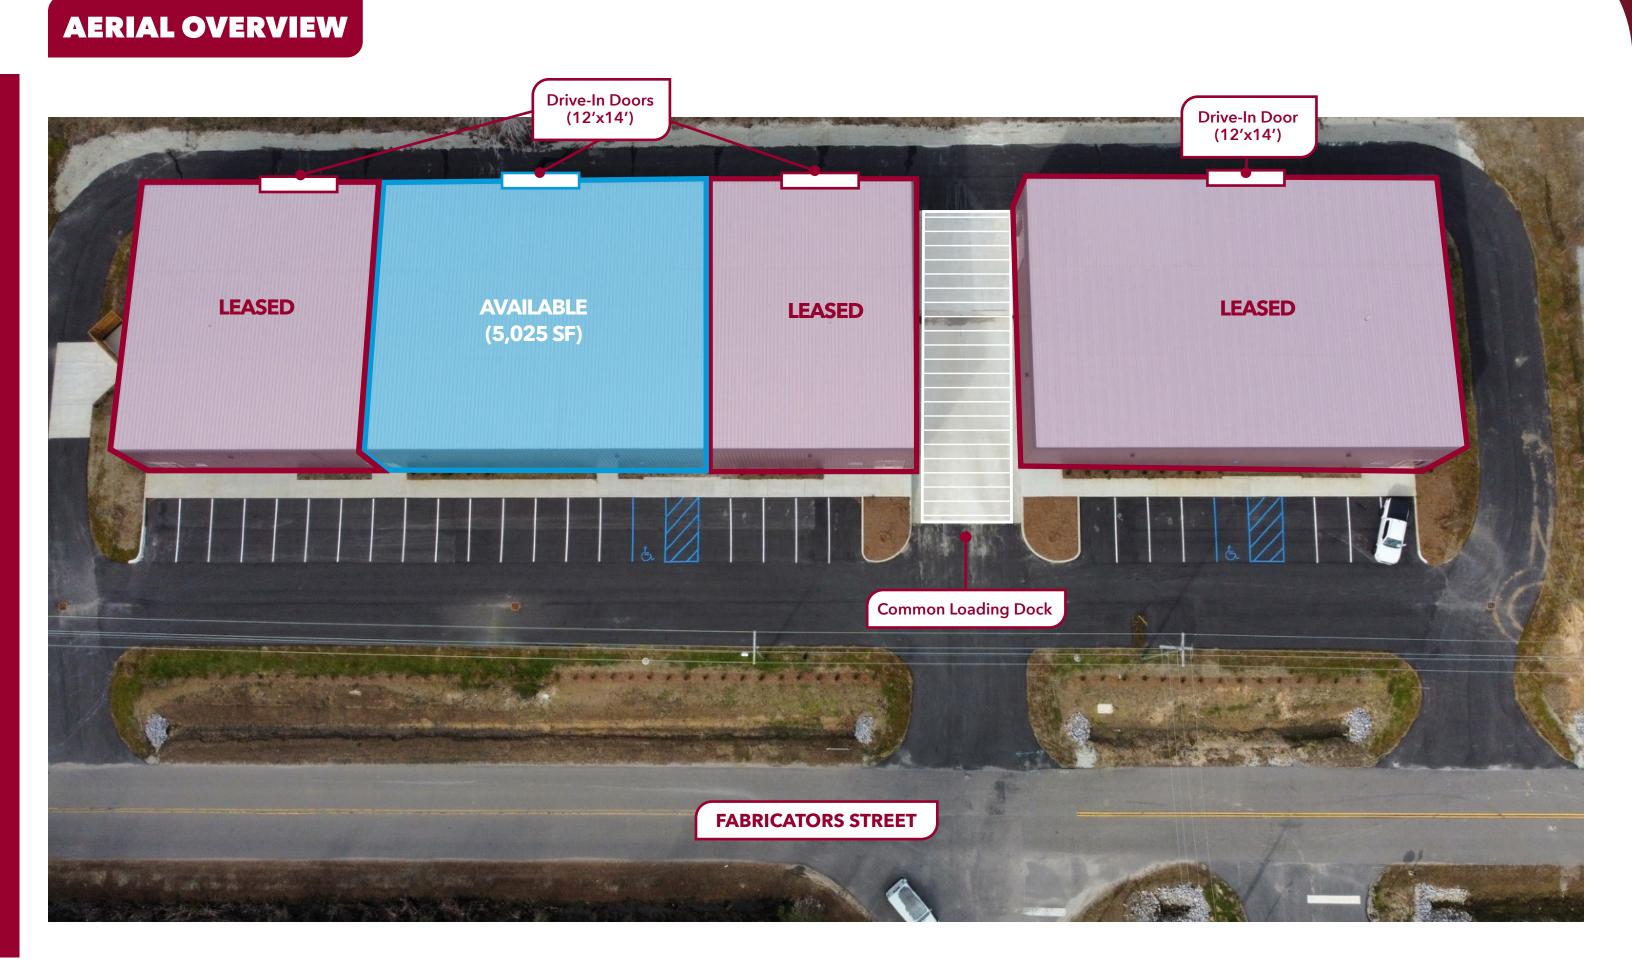

#### **PROPERTY OVERVIEW**

111 Fabricators Street is a newly constructed Light Industrial, flex facility with 5,025 SF available. Suite B measures (+/-) 5,025 SF and features one (1) 12'x14' drive-in door. A common area loading dock with two truck positions is located between buildings 1 and 2. Offices measure approximately 1,000 SF with two private offices, two bathrooms, a kitchenette, and a lobby.

#### **PROPERTY SPECS**

- » County: Dorchester County
- » Zoning: Light Industrial
- » Suite B Size: 5,025 SF
- » Warehouse Space: 4,025 SF
- » Office Space: 1,000 SF
- » Eave Height: 18'

- » Ceiling Height: 21'
- » Lighting: LED
- » Drive-In Doors: One (12' x 14')
- » Common Dock
- » 3 Phase Power