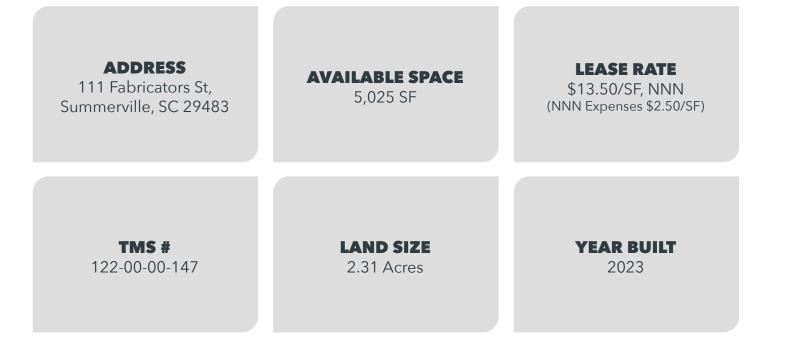

#### **PROPERTY OVERVIEW**

111 Fabricators Street is a newly constructed Light Industrial, flex facility with 5,025 SF available. Suite B measures (+/-) 5,025 SF and features one (1) 12'x14' drive-in door. A common area loading dock with two truck positions is located between buildings 1 and 2. Offices measure approximately 1,000 SF with two private offices, two bathrooms, a kitchenette, and a lobby.

#### **PROPERTY SPECS**

- » County: Dorchester County
- » Zoning: Light Industrial
- » Suite B Size: 5,025 SF
- » Warehouse Space: 4,025 SF
- » Office Space: 1,000 SF
- » Eave Height: 18'

- » Ceiling Height: 21'
- » Lighting: LED
- » Drive-In Doors: One (12' x 14')
- » Common Dock
- » 3 Phase Power