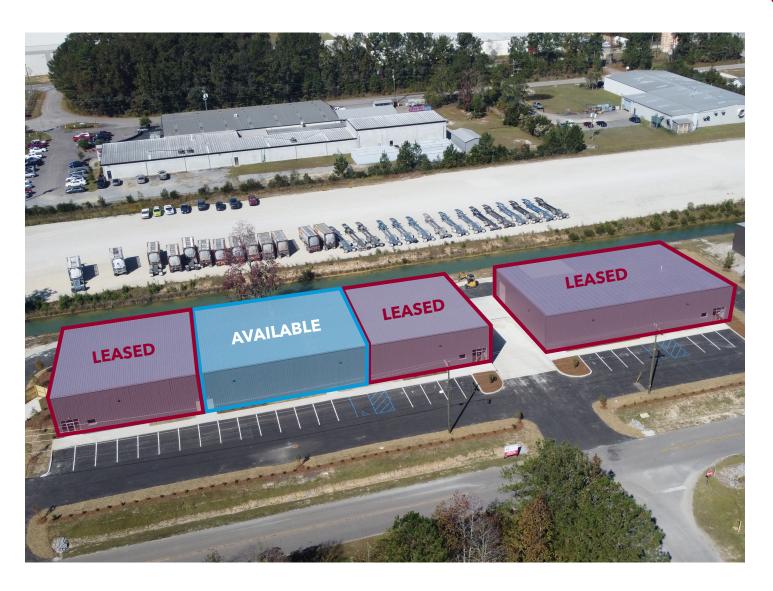

#### **PROPERTY OVERVIEW**

111 Fabricators Street is a newly constructed Light Industrial, flex facility with 5,025 SF available. Suite B measures (+/-) 5,025 SF and features one (1) 12'x14' drive-in door. A common area loading dock with two truck positions is located between buildings 1 and 2. Offices measure approximately 1,000 SF with two private offices, two bathrooms, a kitchenette, and a lobby.