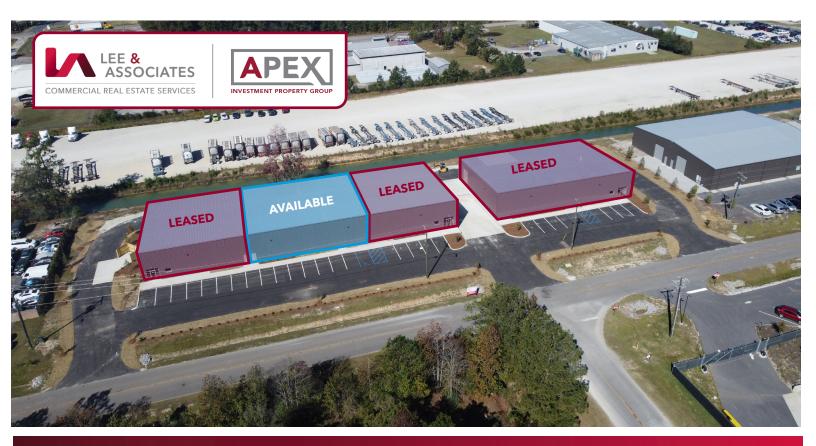

# WAREHOUSE FOR LEASE

# 5,025 SF AVAILABLE

### **111 FABRICATORS ST, SUITE B,** SUMMERVILLE, SC 29483

ONE DRIVE-IN DOOR NEWLY CONSTRUCTED COMMON DOCK

JON-MICHAEL BROCK Vice President (864) 978-3704 JMBrock@Lee-Associates.com

ALEX WHITTEMORE Associate (803) 917-9560 AWhittemore@Lee-Associates.com

#### **PROPERTY OVERVIEW**

111 Fabricators Street is a newly constructed Light Industrial, flex facility with 5,025 SF available. Suite B measures (+/-) 5,025 SF and features one (1) 12'x14' drive-in door. A common area loading dock with two truck positions is located between buildings 1 and 2. Offices measure approximately 1,000 SF with two private offices, two bathrooms, a kitchenette, and a lobby.