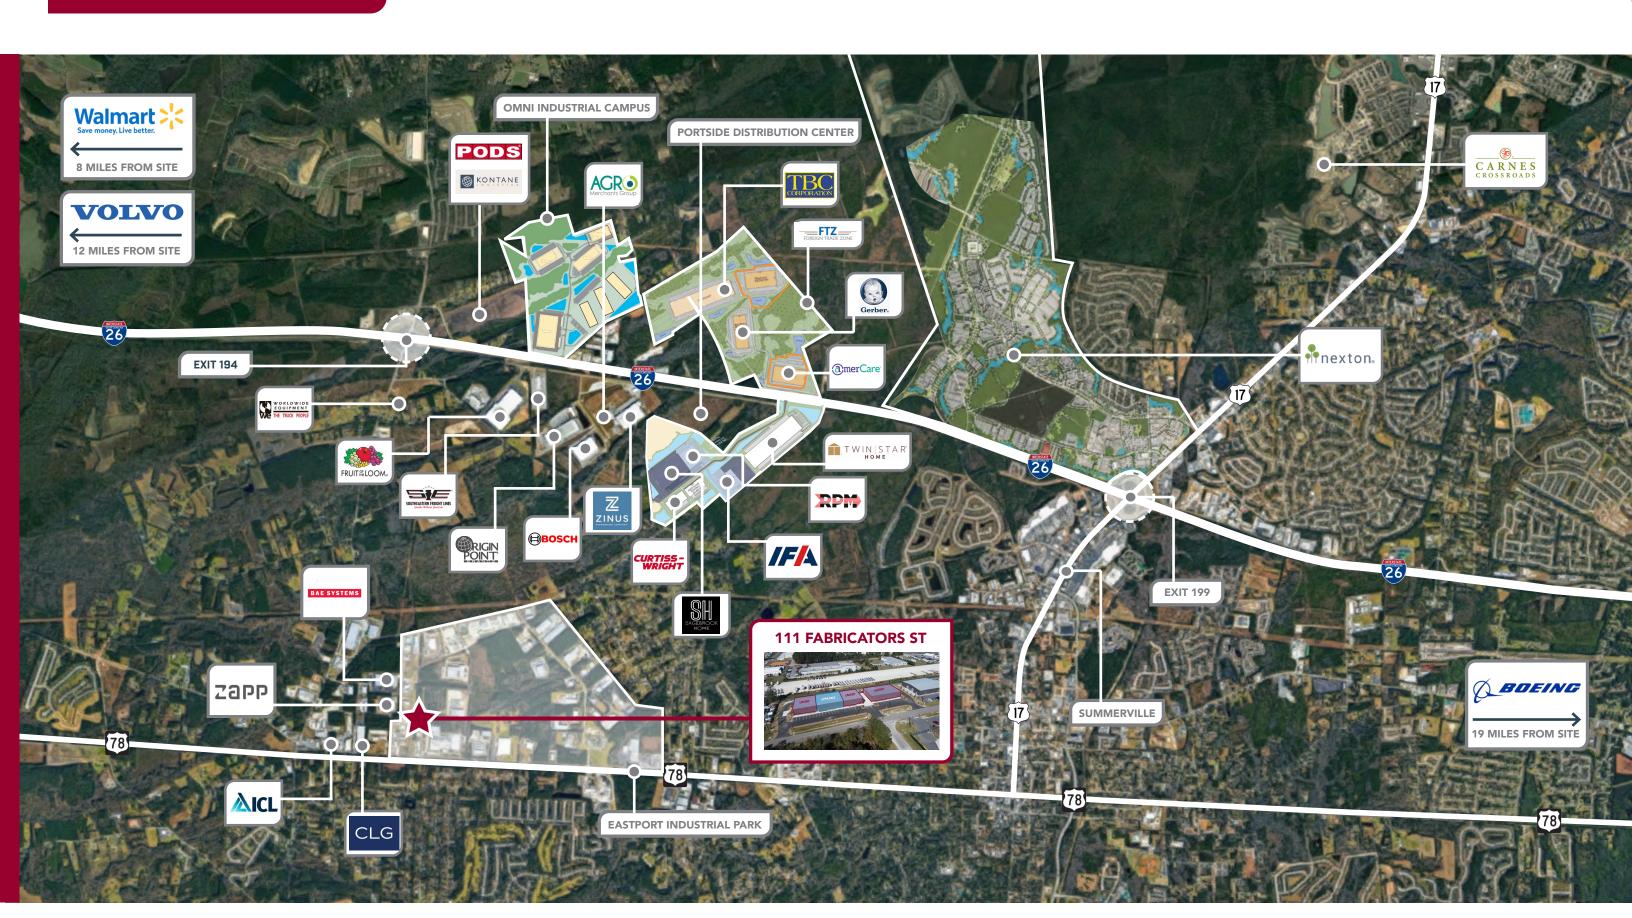

# MARKET OVERVIEW

### **LOCATION OVERVIEW**

69,554 TOTAL POPULATION WITHIN A 5 MILE RADIUS **25,654** TOTAL HOUSEHOLDS WITHIN A 5 MILE RADIUS **65,077** TOTAL DAYTIME POPULATION WITHIN A 5 MILE RADIUS **37.8** MEDIAN AGE WITHIN A 5 MILE RADIUS