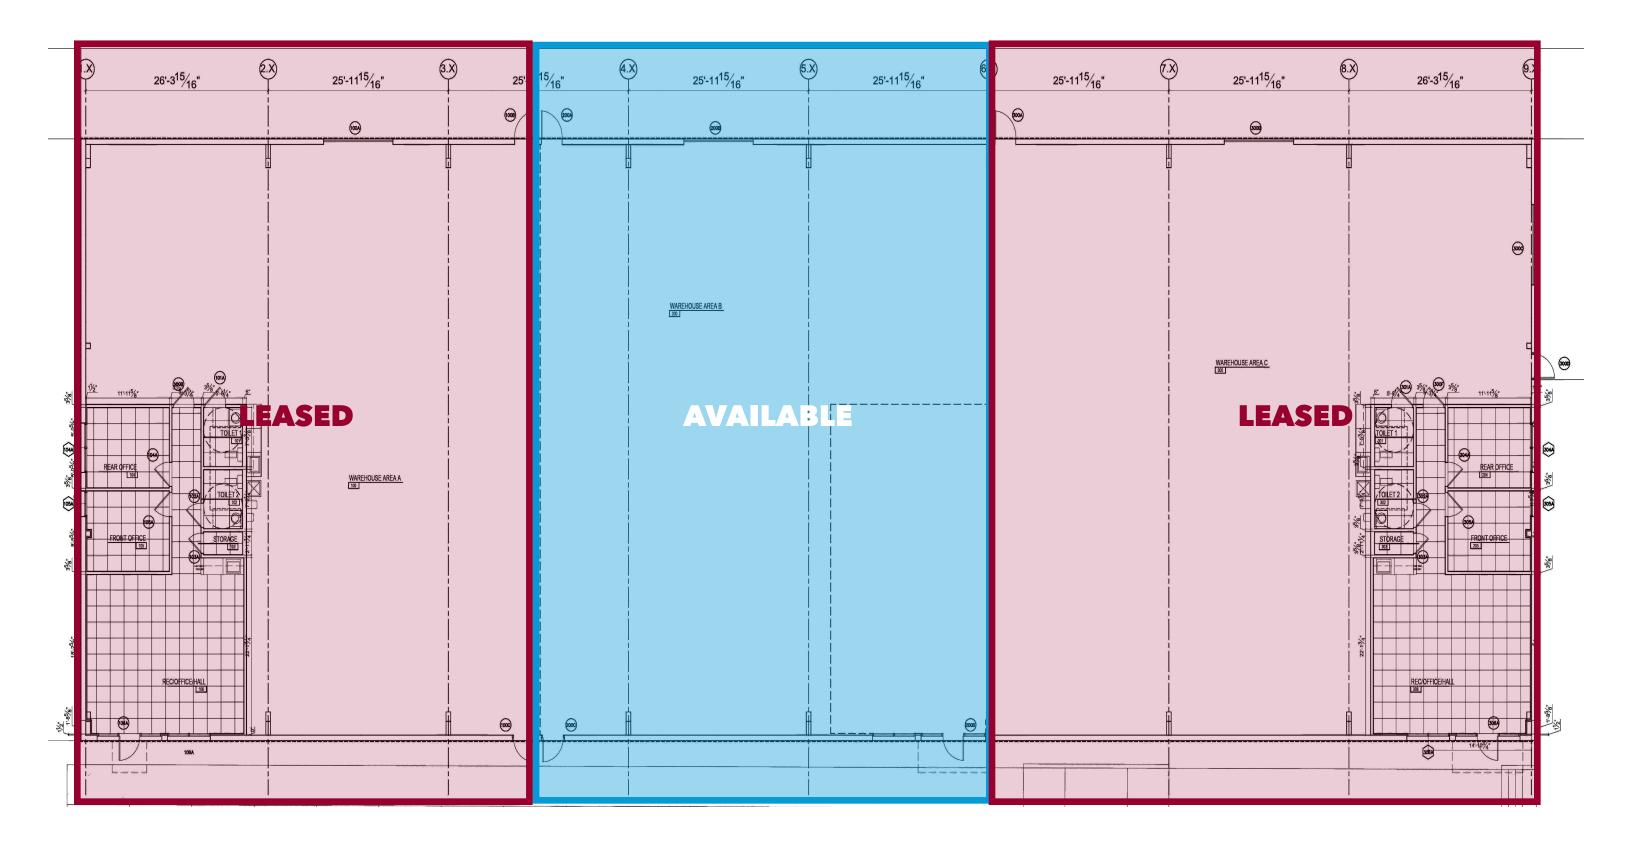

# **FLOOR PLAN**

#### **PROPERTY OVERVIEW**

111 Fabricators Street is a newly constructed Light Industrial, flex facility with 5,025 SF available. Suite B measures (+/-) 5,025 SF and features one (1) 12'x14' drive-in door. A common area loading dock with two truck positions is located between buildings 1 and 2. Offices measure approximately 1,000 SF with two private offices, two bathrooms, a kitchenette, and a lobby.

#### **PROPERTY SPECS**

- » County: Dorchester County
- » Zoning: Light Industrial
- » Suite B Size: 5,025 SF
- » Warehouse Space: 4,025 SF
- » Office Space: 1,000 SF
- » Eave Height: 18'

- » Ceiling Height: 21'
- » Lighting: LED
- » Drive-In Doors: One (12' x 14')
- » Common Dock
- » 3 Phase Power