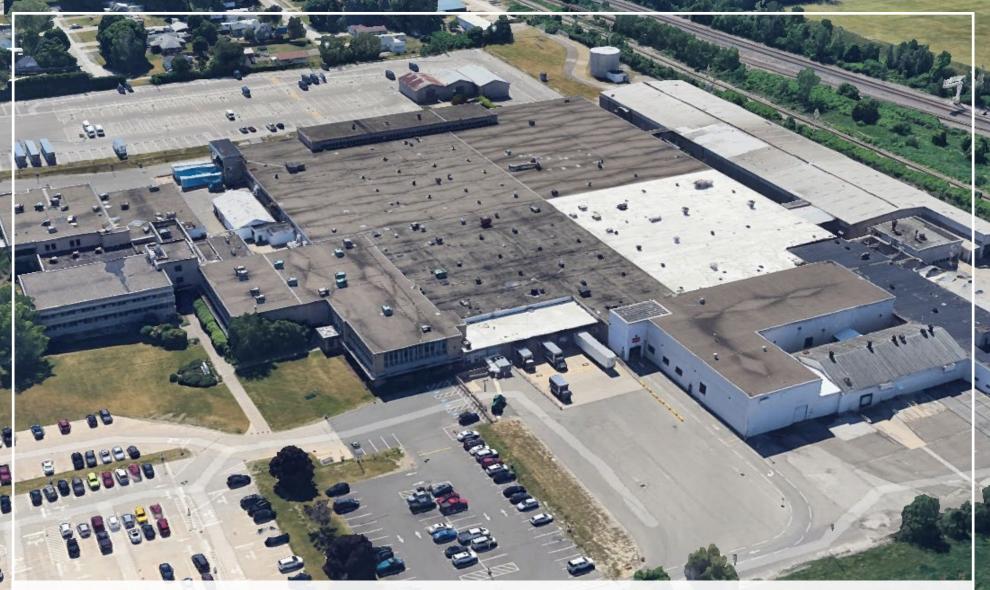

## FOR LEASE | 371,790 SF 2424 WEST 23RD ST | ERIE, PA

**LUKE HERDER** 414-244-9575 | LHERDER@PHOENIXINVESTORS.COM **ANTHONY CRIVELLO** 414-982-4810 | ANTHONY@PHOENIXINVESTORS.COM

This document has been prepared by Phoenix Investors for advertising and general information only. Phoenix Investors makes no guarantees, representations, or warranties of any kind, expressed or implied, regarding the information including, but not limited to, warranties of content, accuracy, and reliability.

### **PROPERTY DETAILS**

2424 WEST 23RD ST | ERIE, PA

| AVAILABLE SPACE   | +/- 371,790 SF                                        |
|-------------------|-------------------------------------------------------|
| WAREHOUSE SPACE   | +/- 245,333 SF                                        |
| OFFICE SPACE      | +/- 122,469 SF                                        |
| SHOP SPACE        | +/- 3,988 SF                                          |
| MINIMUM DIVISIBLE | +/- 3,988 SF                                          |
| DRIVE-INS         | 2                                                     |
| DOCK DOORS        | 5                                                     |
| CLEAR HEIGHTS     | 16' - 30'                                             |
| WALLS             | Steel   Masonry                                       |
| FLOORS            | Reinforced Concrete                                   |
| YEAR BUILT        | 1954   Renovated 2021                                 |
| POWER             | 12,470 Volts   4,000 Amps   480V 3-Phase              |
| FIRE SUPPRESSION  | 100% Wet   Ordinary Hazard Type 1 & 2                 |
| PARKING           | Ample                                                 |
| CRANES            | Multiple Craneways Ranging from 1- to 15-ton Capacity |
| LAND AREA         | 27.38 Acres                                           |
| ZONING            | I-2: Heavy Industrial District                        |
| PARCEL ID         | 33049194003200   33049194003300                       |
|                   |                                                       |

#### **PROPERTY HIGHLIGHTS**

**PLANNED RENOVATIONS Q1 2024** 

**IMMEDIATE ACCESS TO 1-79** 

POTENTIAL FOR ADDITIONAL DOCKS

ADJACENT TO CSXT RAIL LINE