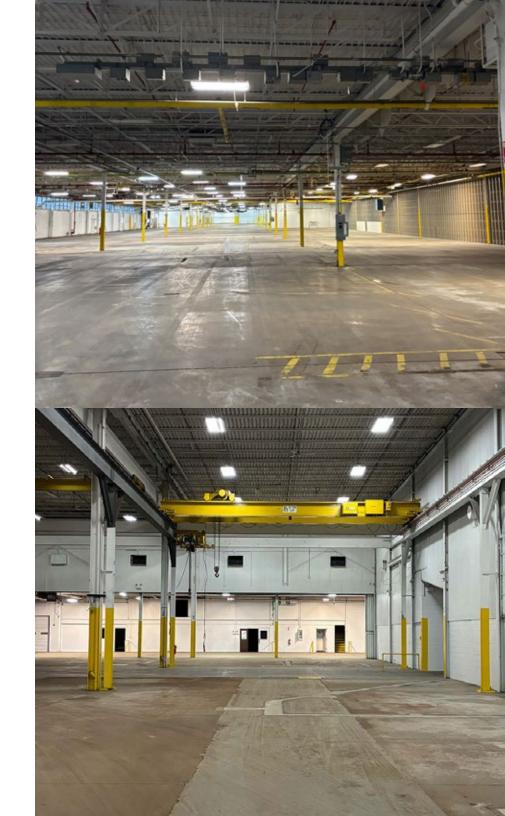

### **PROPERTY DETAILS**

2424 WEST 23RD ST | ERIE, PA

| AVAILABLE SPACE   | +/- 371,790 SF                                        |
|-------------------|-------------------------------------------------------|
| WAREHOUSE SPACE   | +/- 245,333 SF                                        |
| OFFICE SPACE      | +/- 122,469 SF                                        |
| SHOP SPACE        | +/- 3,988 SF                                          |
| MINIMUM DIVISIBLE | +/- 3,988 SF                                          |
| DRIVE-INS         | 2                                                     |
| DOCK DOORS        | 5                                                     |
| CLEAR HEIGHTS     | 16' - 30'                                             |
| WALLS             | Steel   Masonry                                       |
| FLOORS            | Reinforced Concrete                                   |
| YEAR BUILT        | 1954   Renovated 2021                                 |
| POWER             | 12,470 Volts   4,000 Amps   480V 3-Phase              |
| FIRE SUPPRESSION  | 100% Wet   Ordinary Hazard Type 1 & 2                 |
| PARKING           | Ample                                                 |
| CRANES            | Multiple Craneways Ranging from 1- to 15-ton Capacity |
| LAND AREA         | 27.38 Acres                                           |
| ZONING            | I-2: Heavy Industrial District                        |
| PARCEL ID         | 33049194003200   33049194003300                       |
|                   |                                                       |

#### **PROPERTY HIGHLIGHTS**

**PLANNED RENOVATIONS Q1 2024** 

**IMMEDIATE ACCESS TO 1-79** 

POTENTIAL FOR ADDITIONAL DOCKS

ADJACENT TO CSXT RAIL LINE