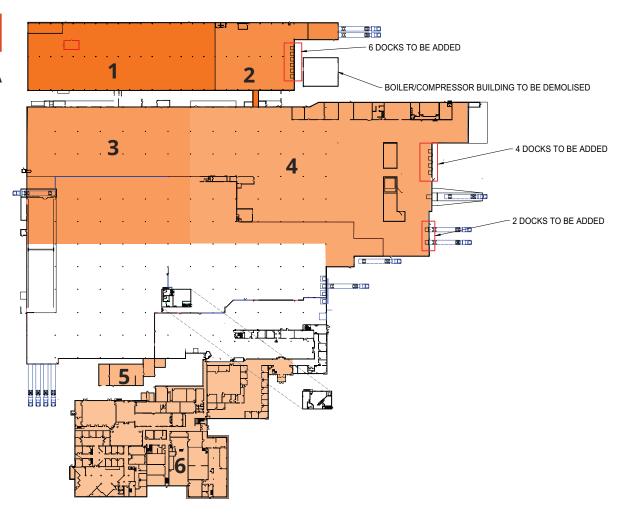

# **FLOOR PLAN**

2424 WEST 23RD ST | ERIE, PA

| NUMBER | SPACE DESIGNATION   | SQUARE FEET    |
|--------|---------------------|----------------|
| 1      | AVAILABLE WAREHOUSE | +/- 39,665 SF  |
| 2      | AVAILABLE WAREHOUSE | +/- 19,149 SF  |
| 3      | AVAILABLE WAREHOUSE | +/- 69,865 SF  |
| 4      | AVAILABLE WAREHOUSE | +/- 116,654 SF |
| 5      | AVAILABLE SHOP      | +/- 3,988 SF   |
| 6      | AVAILABLE OFFICE    | +/- 122,469 SF |
| TOTAL  |                     | +/- 371,790 SF |