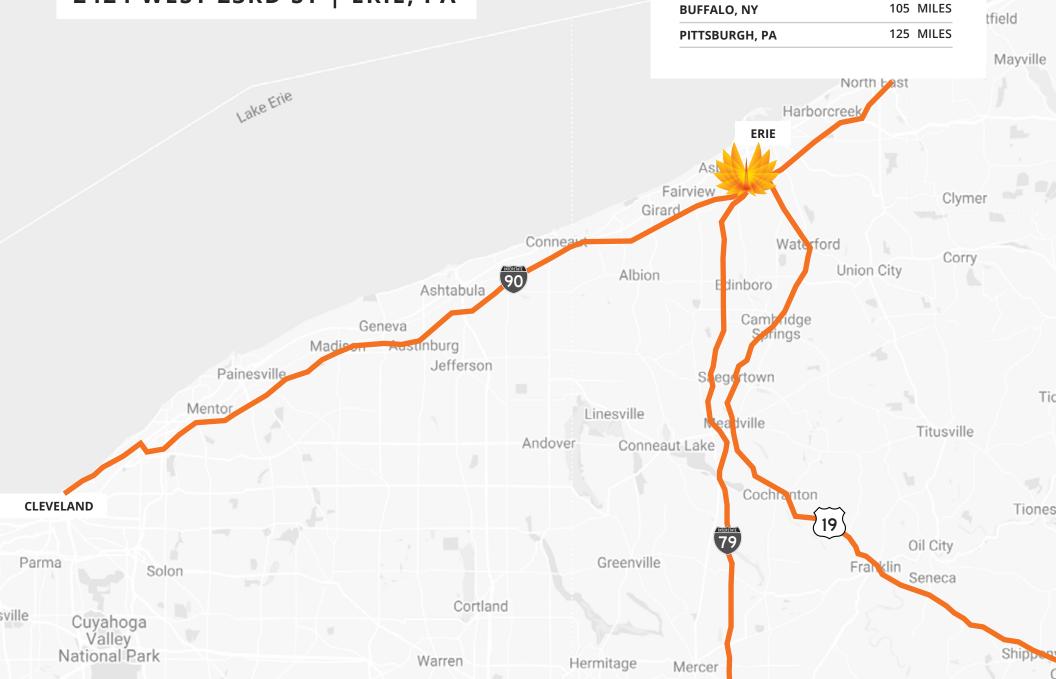

## **LOCATION MAP**

2424 WEST 23RD ST | ERIE, PA

I-79

CLEVELAND, OH

1 MILE

100 MILES