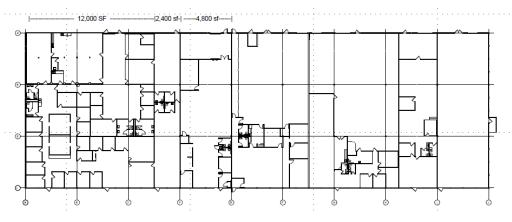

## **For Lease**

## 12,000 SF Office Space Available

## 2 Townline Circle Rochester, NY 14623

## **Property Overview**

- Great location!
- Landlord on site for great tenant service
- Grade level overhead door
- Lots of parking
- ADA accessible
- Unlimited services nearby
- ♦ \$12.00 SF +++















Landsman Real Estate Services has been successfully serving our tenants and partners for over 50 years. That success is because we understand that real estate is not about bricks and mortar - it's about how you treat people. We look forward to having you as a valued tenant and sharing our success with you!



Contact Kurt Ziemendorf (585) 427-7570 kziemendorf@landsman.com www.landsman.com Lease with Landsman