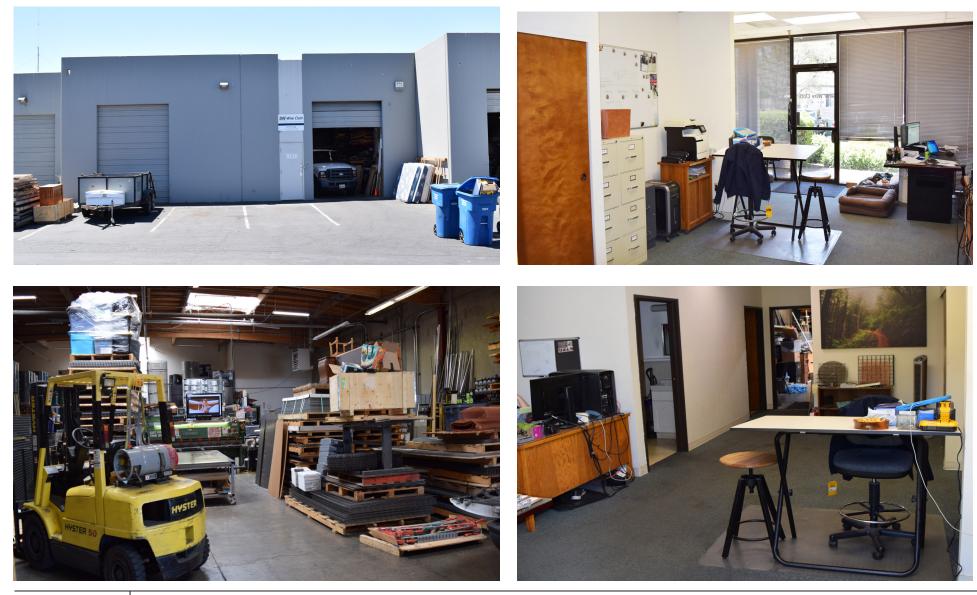

## HIGHLIGHTS

- 640 +/- sq ft Office
- 560 +/- sq ft Storage Room
- 4,300 +/- sq ft Warehouse
- Office Space Features a Reception Area, One (1) Private Office, Two (2) Private Restrooms, and a Large Storage/Office Room
- Warehouse is Approximately 15' Clear Height
- Two (2) Grade Level Roll-Up Doors
- 400 Amp/3 Phase Power
- Great Space for Distribution or Light
  Manufacturing

## SUBJECT SPACE DESCRIPTION

5,500+/- sq ft

This attractive, architecturally designed concrete tilt up building includes 640+/- sf of fully improved office space with a reception area, one (1) private office and two (2) restrooms, There is a 560 +/- sf air conditioned storage area with double door access to the warehouse. The warehouse has a 400 amps electrical service, two 10' x 12' roll up doors, fire sprinklers and space heating. Secured front and rear entrances. This is a great opportunity for warehouse distribution or light manufacturing.