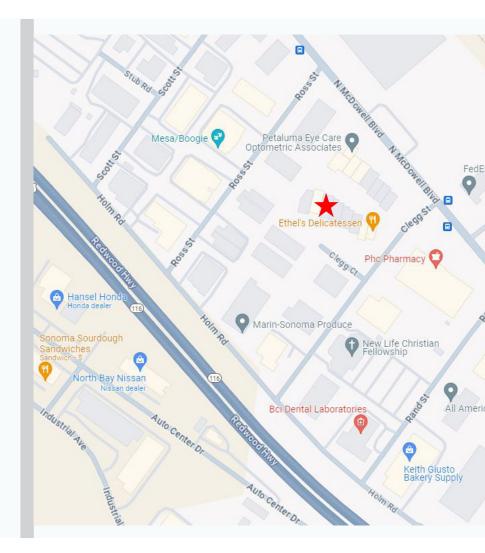

## AREA DESCRIPTION

1020 CLEGG COURT PETALUMA, CA

#### DESCRIPTION OF AREA

This property is one of sixteen (16) industrial condominiums in the Petaluma Business Center, a Planned Unit Development (PUD). Under an hour from San Francisco and nestled in farmland and rolling hills, Petaluma has a beautiful river front, historical district and a fresh mixture of tastefully redeveloped properties. Once a leader in agricultural production and manufacturing Petaluma has turned into a desired location to live, work, eat and drink some of the best food/drink in the Bay Area.