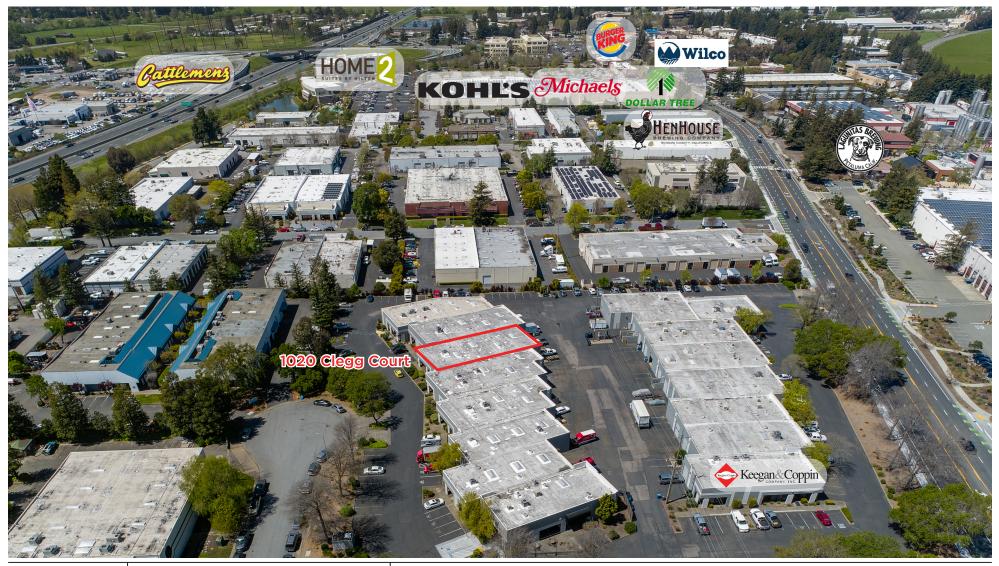

## AREA DESCRIPTION

1020 CLEGG COURT PETALUMA, CA

#### DESCRIPTION OF AREA

This property is one of sixteen (16) industrial condominiums in the Petaluma Business Center, a Planned Unit Development (PUD). Under an hour from San Francisco and nestled in farmland and rolling hills, Petaluma has a beautiful river front, historical district and a fresh mixture of tastefully redeveloped properties. Once a leader in agricultural production and manufacturing Petaluma has turned into a desired location to live, work, eat and drink some of the best food/drink in the Bay Area.

#### NEARBY AMENITIES

- Close proximity to Retail and other services
- Nearby restaurants include: Starbuck's, Applebee's, Lagunitas Brewing Co., IHOP, Subway, Burger King, Jack In The Box and more
- Services: US Post Office, Kohl's, Wilco Farm Store, banks, gas stations, and automotive
- Lodging: Home2 Suites by Hilton, Quality Inn, Motel 6