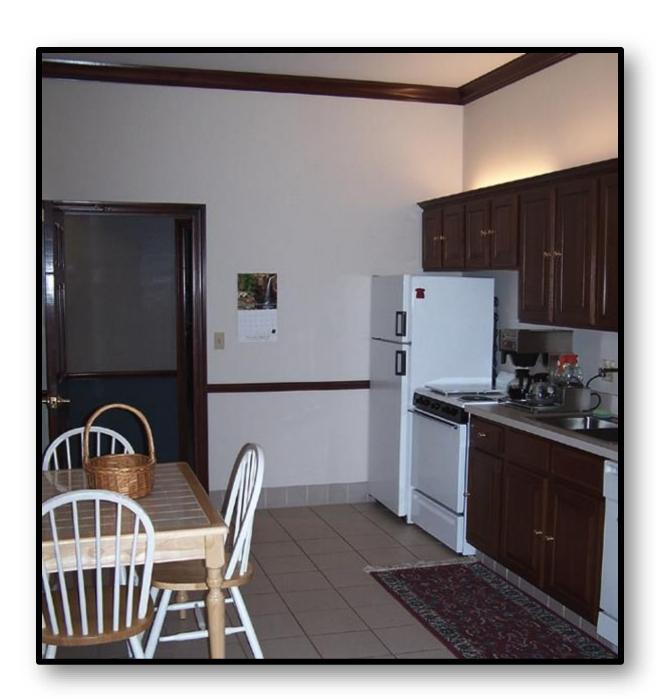

and utilities

Sale Price: Price Not Disclosed

Comments: Spectacular executive office finishes in an attractive professional office

setting in Chagrin Falls, suitable for a variety of uses. Nine foot ceilings create spacious, expansive setting. Cleveland City Water and Sewer serve the premises. Gas fired forced air heating and a/c. Time Warner business