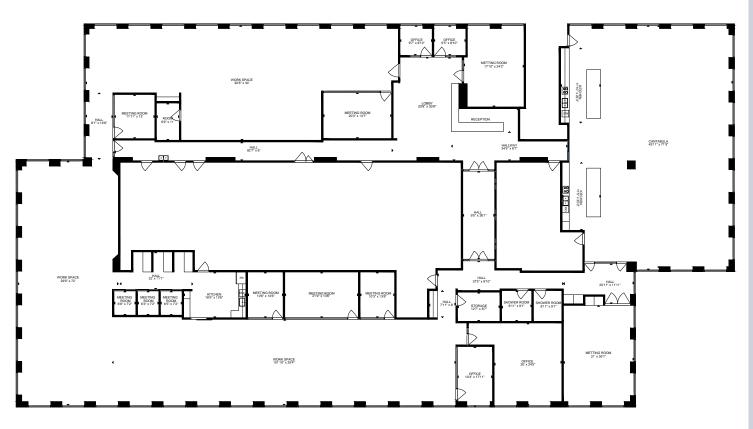

## FLOOR 19

- 21,055 RSF
- Available Now
- \$18.00 FSG per RSF
- Fully Furnished
- Term Through February 28, 2027
- Fitness Center & Secure Bike
   Storage
- On-site Building
   Management & 24 Hour

   Security