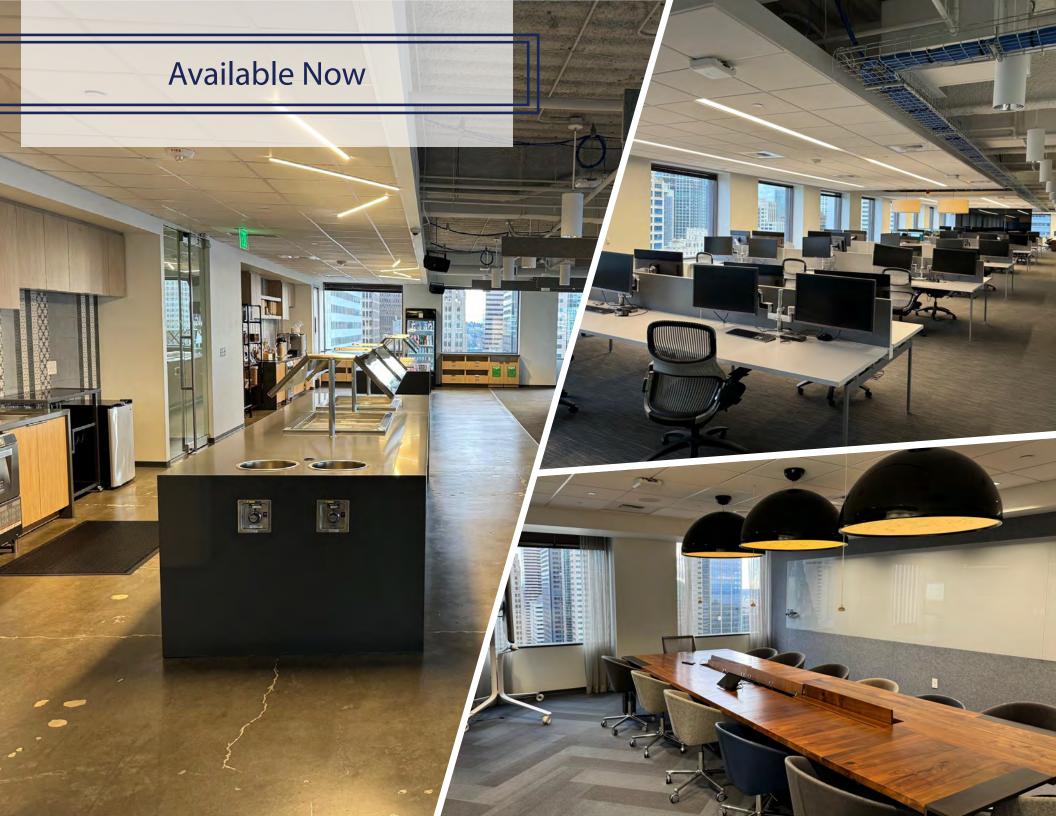

## FLOOR 19

- 21,055 RSF
- Available Now
- \$18.00 FSG per RSF
- Fully Furnished
- Term Through February 28, 2027
- Fitness Center & Secure Bike
   Storage
- On-site Building
   Management & 24 Hour

   Security