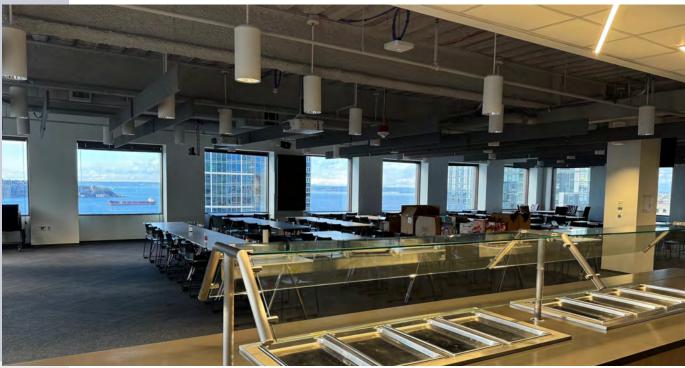

## FLOOR 19

- 21,055 RSF
- Available Now
- \$18.00 FSG per RSF
- Fully Furnished
- Term Through February 28, 2027
- Fitness Center & Secure Bike
   Storage
- On-site Building
   Management & 24 Hour

   Security