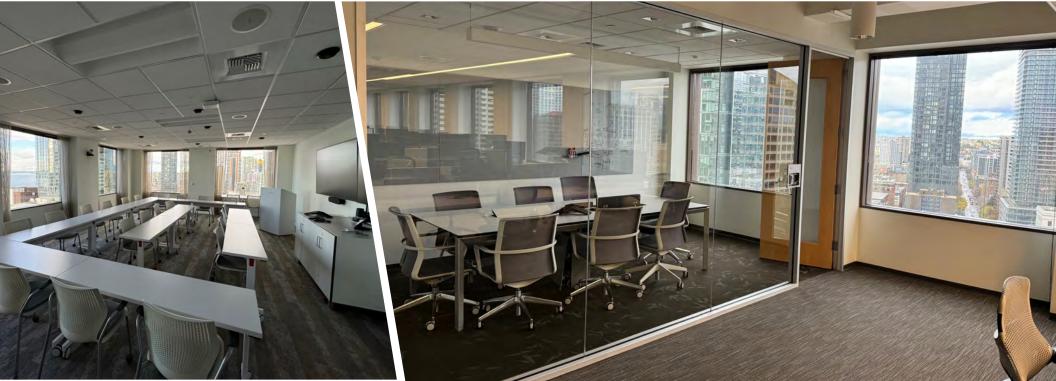

## FLOOR 19

- 21,055 RSF
- Available Now
- \$18.00 FSG per RSF
- Fully Furnished
- Term Through February 28, 2027
- Fitness Center & Secure Bike
   Storage
- On-site Building
   Management & 24 Hour

   Security