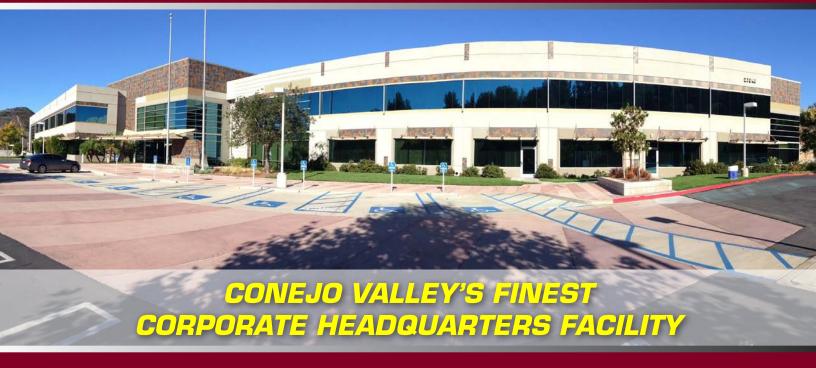

### :: PROPERTY HIGHLIGHTS:

- EXCEPTIONAL VISIBILITY FROM 101 FREEWAY
- BEAUTIFUL VIEWS OF THE SANTA MONICA MOUNTAINS
- SPECTACULAR IMPROVEMENTS
- STUNNING ARCHITECTURAL DESIGN
- NO GROSS RECEIPTS TAX

### :: PROPERTY SIZE:

**TOTAL BLDG SIZE ......... 83,838 SF** 

25,320 SF of Flex/Production

SECOND FLOOR ..... 29,306 SF of Office

**LEASE RATE ......\$1.35 NNN PSF** 

www.Liberty-Canyon.com

No warranty or representation is made to the accuracy of the foregoing information. Terms of sale or lease and availability are subject to change or withdrawal without notice.