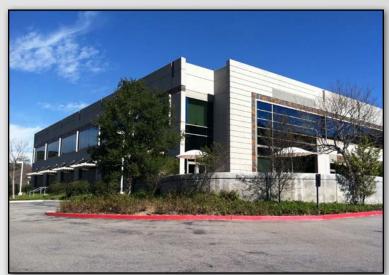

### :: PROPERTY HIGHLIGHTS:

- EXCEPTIONAL VISIBILITY FROM 101 FREEWAY
- BEAUTIFUL VIEWS OF THE SANTA MONICA MOUNTAINS
- SPECTACULAR IMPROVEMENTS
- STUNNING ARCHITECTURAL DESIGN
- NO GROSS RECEIPTS TAX

### :: PROPERTY SIZE:

**TOTAL BLDG SIZE ......... 83,838 SF** 

25,320 SF of Flex/Production

SECOND FLOOR ..... 29,306 SF of Office

**LEASE RATE ......\$1.35 NNN PSF** 

www.Liberty-Canyon.com

No warranty or representation is made to the accuracy of the foregoing information. Terms of sale or lease and availability are subject to change or withdrawal without notice.

#### **PROPERTY DETAILS**

PROPERTY SIZE: 83,838 Square Feet

**LOT SIZE:** ± 4.13 Acres (approximately 179,903 square feet)

YEAR BUILT: 2001

ZONING: CBP

**LOADING:** One Dock High Door with Leveler

**One Oversized Ground Level Door** 