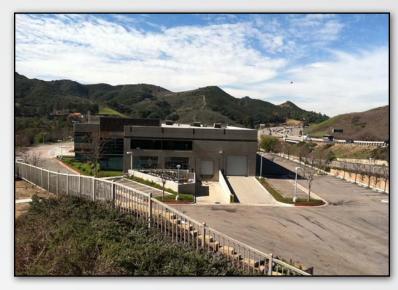

### :: PROPERTY HIGHLIGHTS:

- EXCEPTIONAL VISIBILITY FROM 101 FREEWAY
- BEAUTIFUL VIEWS OF THE SANTA MONICA MOUNTAINS
- SPECTACULAR IMPROVEMENTS
- STUNNING ARCHITECTURAL DESIGN
- NO GROSS RECEIPTS TAX

### :: PROPERTY SIZE:

**TOTAL BLDG SIZE ......... 83,838 SF** 

25,320 SF of Flex/Production

SECOND FLOOR ..... 29,306 SF of Office

**LEASE RATE ......\$1.35 NNN PSF** 

www.Liberty-Canyon.com

No warranty or representation is made to the accuracy of the foregoing information. Terms of sale or lease and availability are subject to change or withdrawal without notice.

#### **PROPERTY DETAILS**

PROPERTY SIZE: 83,838 Square Feet

**LOT SIZE:** ± 4.13 Acres (approximately 179,903 square feet)

YEAR BUILT: 2001

ZONING: CBP

**LOADING:** One Dock High Door with Leveler

**One Oversized Ground Level Door** 