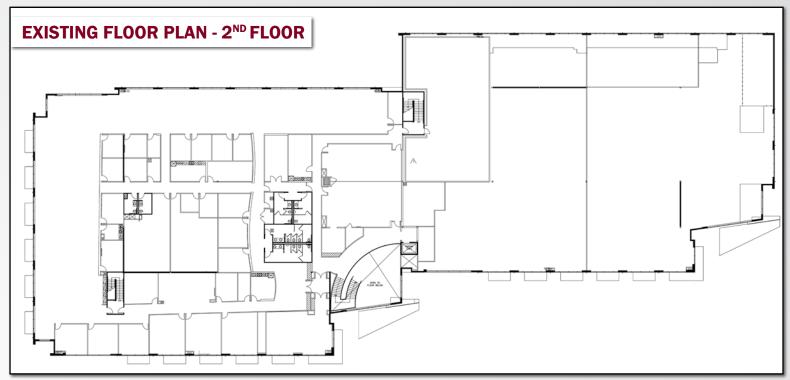

### :: PROPERTY SIZE:

**TOTAL BLDG SIZE ......... 83,838 SF** 

25,320 SF of Flex/Production

SECOND FLOOR ..... 29,306 SF of Office

**LEASE RATE ......\$1.35 NNN PSF** 

www.Liberty-Canyon.com

No warranty or representation is made to the accuracy of the foregoing information. Terms of sale or lease and availability are subject to change or withdrawal without notice.

#### **PROPERTY DETAILS**

PROPERTY SIZE: 83,838 Square Feet

**LOT SIZE:** ± 4.13 Acres (approximately 179,903 square feet)

YEAR BUILT: 2001

ZONING: CBP

**LOADING:** One Dock High Door with Leveler

**One Oversized Ground Level Door** 