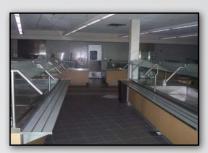

FULL SERVICE KITCHEN: Hot/cold food wells, two grills, walk-in refrigerator, ice

maker, fire system and dry food storage room meet all

health codes

**FULL SERVICE GYM:** Complete with showers, locker rooms and mirrored walls

WINDOW COVERINGS: Exterior windows have vertical blinds

**ELEVATOR:** Elevator-served facility

**High-End Office** 

**Sound Proof Training Room** 

**Full Service Kitchen** 

Flex/Production Space

**Full Service Gym** 