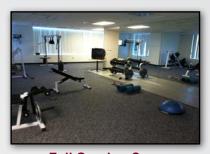

FULL SERVICE KITCHEN: Hot/cold food wells, two grills, walk-in refrigerator, ice

maker, fire system and dry food storage room meet all

health codes

**FULL SERVICE GYM:** Complete with showers, locker rooms and mirrored walls

WINDOW COVERINGS: Exterior windows have vertical blinds

**ELEVATOR:** Elevator-served facility

**High-End Office** 

**Sound Proof Training Room** 

**Full Service Kitchen** 

Flex/Production Space

**Full Service Gym** 