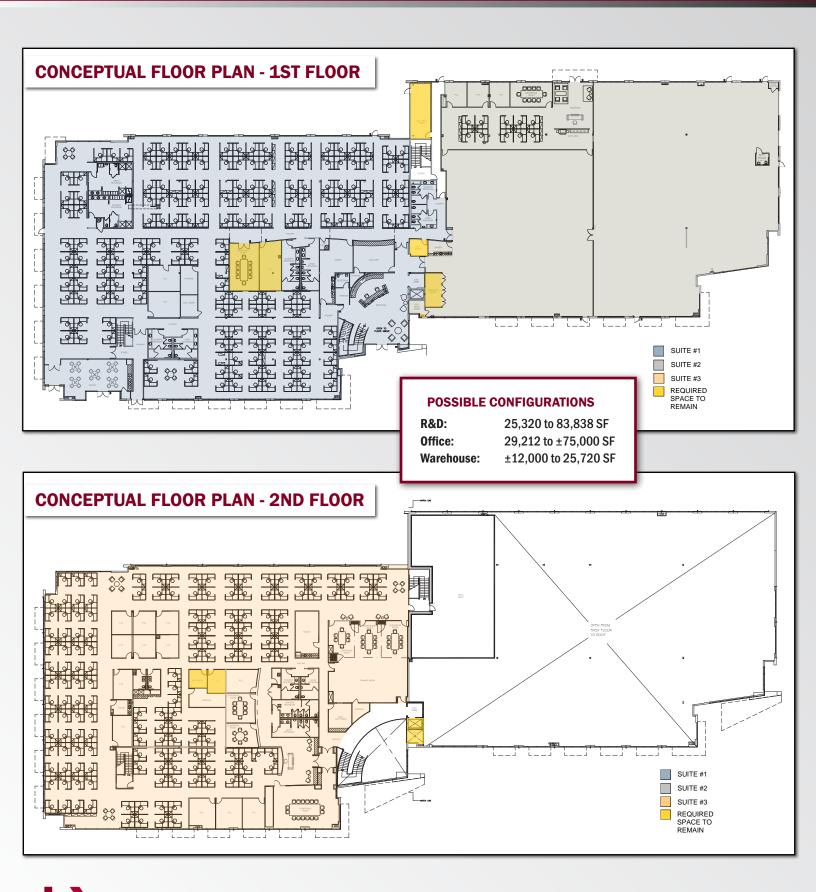

### :: PROPERTY SIZE:

**TOTAL BLDG SIZE ......... 83,838 SF** 

25,320 SF of Flex/Production

SECOND FLOOR ..... 29,306 SF of Office

**LEASE RATE ......\$1.35 NNN PSF** 

www.Liberty-Canyon.com

No warranty or representation is made to the accuracy of the foregoing information. Terms of sale or lease and availability are subject to change or withdrawal without notice.