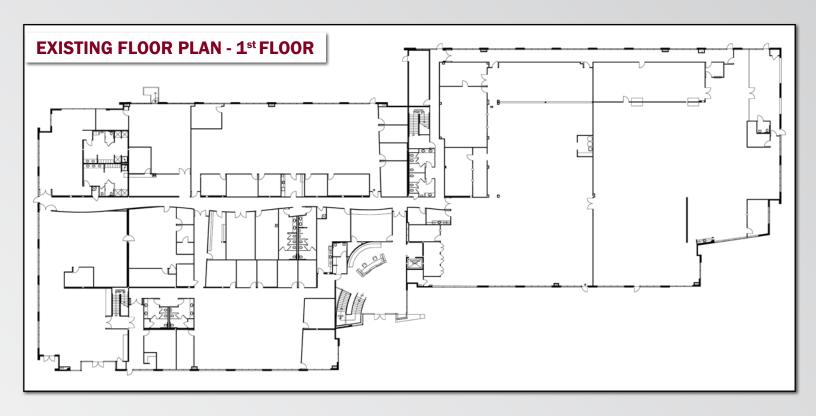

### :: PROPERTY SIZE:

**TOTAL BLDG SIZE ......... 83,838 SF** 

25,320 SF of Flex/Production

SECOND FLOOR ..... 29,306 SF of Office

**LEASE RATE ......\$1.35 NNN PSF** 

www.Liberty-Canyon.com

No warranty or representation is made to the accuracy of the foregoing information. Terms of sale or lease and availability are subject to change or withdrawal without notice.

#### **PROPERTY DETAILS**

PROPERTY SIZE: 83,838 Square Feet

**LOT SIZE:** ± 4.13 Acres (approximately 179,903 square feet)

YEAR BUILT: 2001

ZONING: CBP

**LOADING:** One Dock High Door with Leveler

**One Oversized Ground Level Door** 