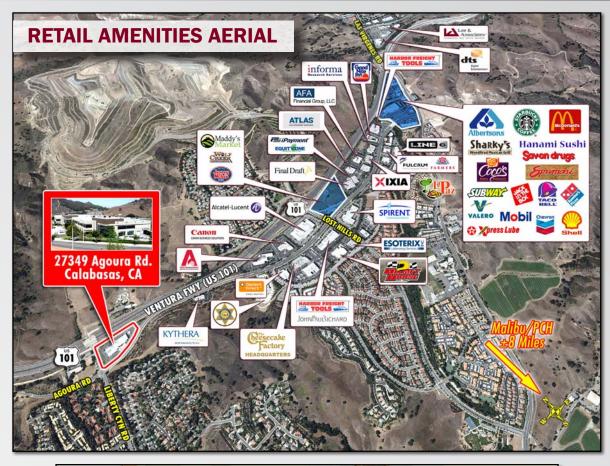

### :: PROPERTY HIGHLIGHTS:

- EXCEPTIONAL VISIBILITY FROM 101 FREEWAY
- BEAUTIFUL VIEWS OF THE SANTA MONICA MOUNTAINS
- SPECTACULAR IMPROVEMENTS
- STUNNING ARCHITECTURAL DESIGN
- NO GROSS RECEIPTS TAX