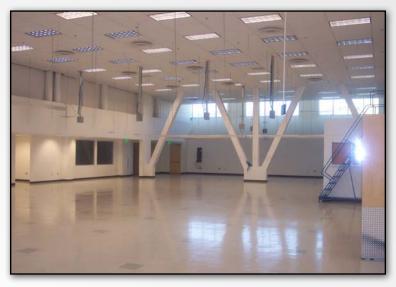

### :: PROPERTY SIZE:

**TOTAL BLDG SIZE ......... 83,838 SF** 

25,320 SF of Flex/Production

SECOND FLOOR ..... 29,306 SF of Office

**LEASE RATE ......\$1.35 NNN PSF** 

www.Liberty-Canyon.com

No warranty or representation is made to the accuracy of the foregoing information. Terms of sale or lease and availability are subject to change or withdrawal without notice.

WINDOW COVERINGS: Exterior windows have vertical blinds

**ELEVATOR:** Elevator-served facility

**High-End Office** 

**Sound Proof Training Room** 

**Full Service Kitchen** 

Flex/Production Space

**Full Service Gym** 