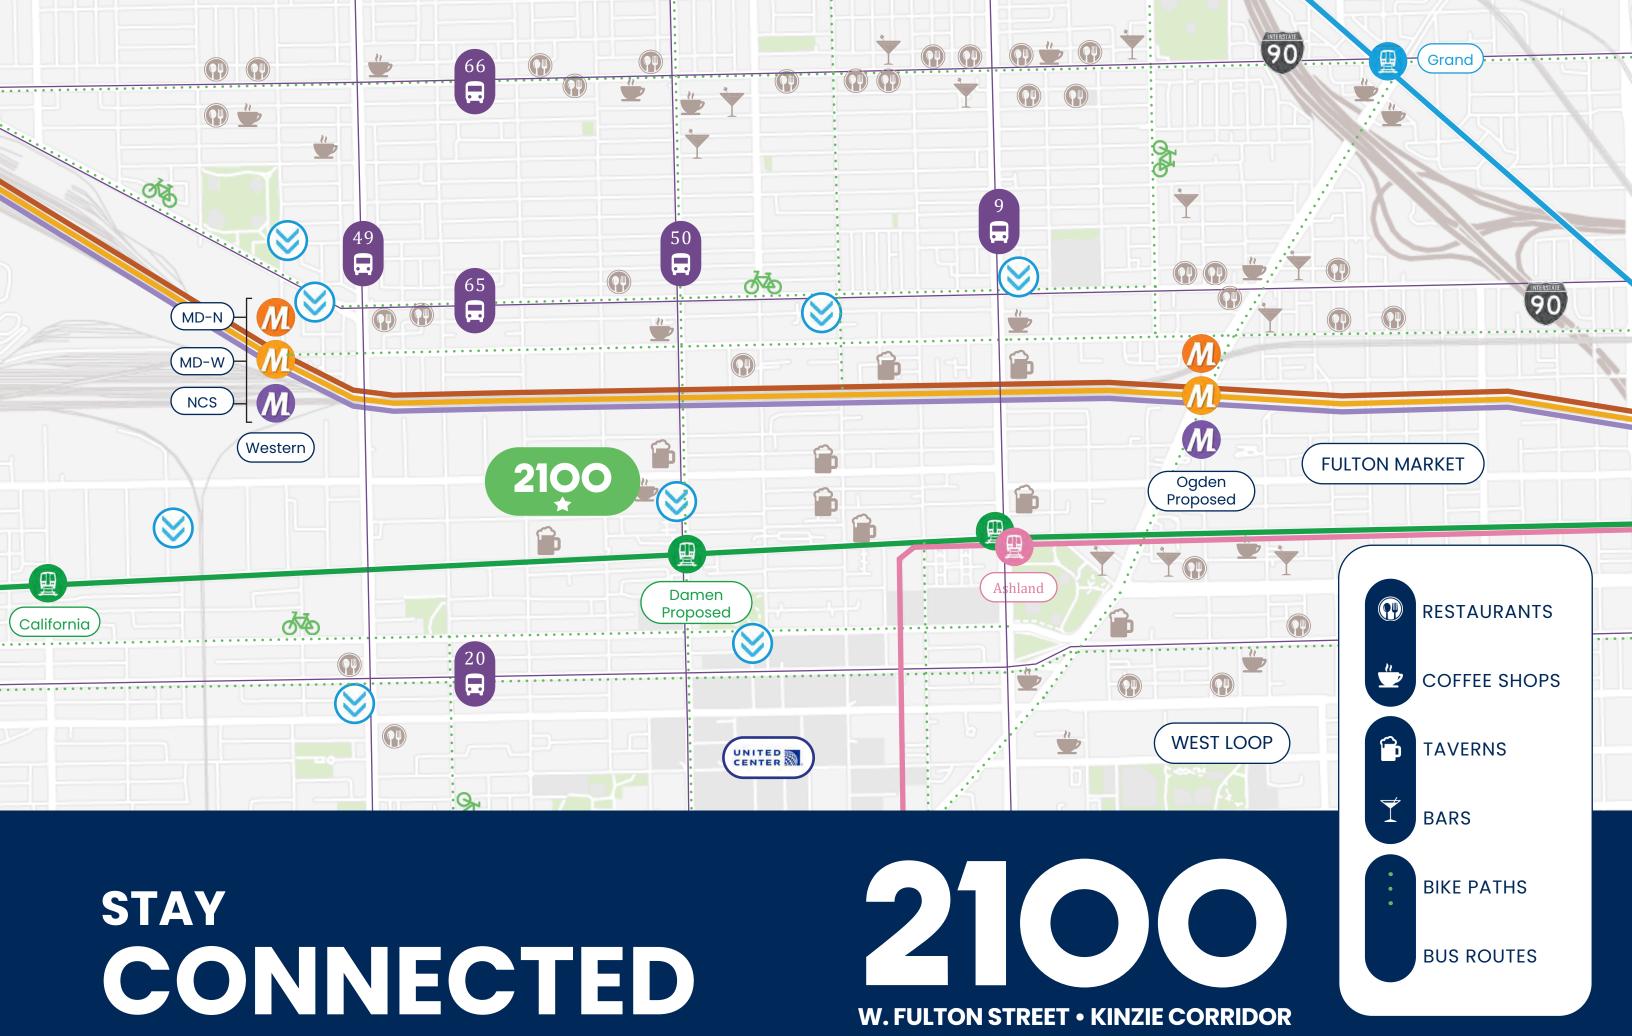

Located at the northwest corner of N Hoyne St and W Fulton St, 2100 W Fulton St is positioned in the heart of the Kinzie Corridor, Chicago's most highly soughtafter business protected neighborhood. Historically a neighborhood with lower taxes, no new residential development and access to state & federal incentives include Enterprise Zone, HubZone, and SBIF.

The building is three blocks away from the upcoming CTA Damen Green Line train station and offers easy access to major interstate, truck routes and Downtown Chicago. Located next door to one of Chicago's largest incubators, ICNC, and in the heart of core neighborhoods, this building is an unbeatable location for the next owner.