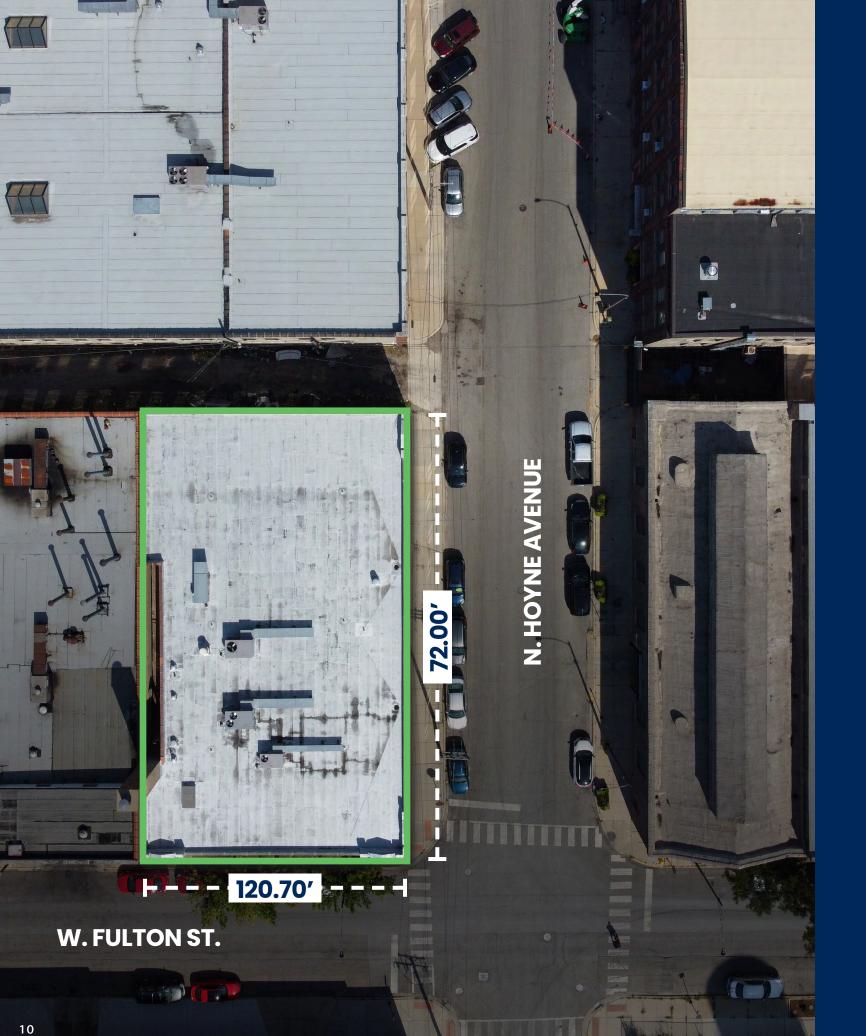

Located at the northwest corner of N Hoyne St and W Fulton St, 2100 W Fulton St is positioned in the heart of the Kinzie Corridor, Chicago's most highly soughtafter business protected neighborhood. Historically a neighborhood with lower taxes, no new residential development and access to state & federal incentives include Enterprise Zone, HubZone, and SBIF.

# **PROPERTY OVERVIEW**

| The second |                                                                                      |
|-----------------------------------------------------------------------------------------------------------------------------------------------------------------------------------------------------------------------------------------------------------------------------------------------------------------------------------------------------------------------------------------------------------------------------------------------------------------------------------------------------------------------------------------------------------------------------------------------------------------------------------------------------------------------------------------------------------------------------------------------------------------------------------------------------------------------------------------------------------------------------------------------------------------------------------------------------------------------------------------------------------------------------------------------------------------------------------------------------------------------------------------------------------------------------------------------------------------------------------------------------------------------------------------------------------------------------------------------------------------------------------------------------------------------------------------------------------------------------------------------------------------------------------------------------------------------------------------------------------------------------------------------------------------------------------------------------------------------------------------------------------------------------------------------------------------------------------------------------------------------------------|--------------------------------------------------------------------------------------|
| Address:                                                                                                                                                                                                                                                                                                                                                                                                                                                                                                                                                                                                                                                                                                                                                                                                                                                                                                                                                                                                                                                                                                                                                                                                                                                                                                                                                                                                                                                                                                                                                                                                                                                                                                                                                                                                                                                                          | 2100 W Fulton St, Chicago IL 60612                                                   |
| PIN:                                                                                                                                                                                                                                                                                                                                                                                                                                                                                                                                                                                                                                                                                                                                                                                                                                                                                                                                                                                                                                                                                                                                                                                                                                                                                                                                                                                                                                                                                                                                                                                                                                                                                                                                                                                                                                                                              | 17-07-306-020-0000                                                                   |
| Property Type:                                                                                                                                                                                                                                                                                                                                                                                                                                                                                                                                                                                                                                                                                                                                                                                                                                                                                                                                                                                                                                                                                                                                                                                                                                                                                                                                                                                                                                                                                                                                                                                                                                                                                                                                                                                                                                                                    | Flex                                                                                 |
| Year Built:                                                                                                                                                                                                                                                                                                                                                                                                                                                                                                                                                                                                                                                                                                                                                                                                                                                                                                                                                                                                                                                                                                                                                                                                                                                                                                                                                                                                                                                                                                                                                                                                                                                                                                                                                                                                                                                                       | 1934                                                                                 |
| Renvoations:                                                                                                                                                                                                                                                                                                                                                                                                                                                                                                                                                                                                                                                                                                                                                                                                                                                                                                                                                                                                                                                                                                                                                                                                                                                                                                                                                                                                                                                                                                                                                                                                                                                                                                                                                                                                                                                                      | 2012-2013                                                                            |
| Structural Frame:                                                                                                                                                                                                                                                                                                                                                                                                                                                                                                                                                                                                                                                                                                                                                                                                                                                                                                                                                                                                                                                                                                                                                                                                                                                                                                                                                                                                                                                                                                                                                                                                                                                                                                                                                                                                                                                                 | Ist Floor: Masonry and Timber<br>2nd Floor: Masonry and Steel                        |
| Exterior Walls:                                                                                                                                                                                                                                                                                                                                                                                                                                                                                                                                                                                                                                                                                                                                                                                                                                                                                                                                                                                                                                                                                                                                                                                                                                                                                                                                                                                                                                                                                                                                                                                                                                                                                                                                                                                                                                                                   | Masonry with face brick veneer and lime-<br>stone (S, E, N) & terra cotta (W) coping |
| Total Land Area:                                                                                                                                                                                                                                                                                                                                                                                                                                                                                                                                                                                                                                                                                                                                                                                                                                                                                                                                                                                                                                                                                                                                                                                                                                                                                                                                                                                                                                                                                                                                                                                                                                                                                                                                                                                                                                                                  | 8,688 sq. ft.                                                                        |
| Total Building Area:                                                                                                                                                                                                                                                                                                                                                                                                                                                                                                                                                                                                                                                                                                                                                                                                                                                                                                                                                                                                                                                                                                                                                                                                                                                                                                                                                                                                                                                                                                                                                                                                                                                                                                                                                                                                                                                              | 17,121 sq. ft.                                                                       |
| Total Number of Floors:                                                                                                                                                                                                                                                                                                                                                                                                                                                                                                                                                                                                                                                                                                                                                                                                                                                                                                                                                                                                                                                                                                                                                                                                                                                                                                                                                                                                                                                                                                                                                                                                                                                                                                                                                                                                                                                           | 2                                                                                    |
| Basement:                                                                                                                                                                                                                                                                                                                                                                                                                                                                                                                                                                                                                                                                                                                                                                                                                                                                                                                                                                                                                                                                                                                                                                                                                                                                                                                                                                                                                                                                                                                                                                                                                                                                                                                                                                                                                                                                         | Yes, Unfinished (16' x 31')                                                          |
| Elevator:                                                                                                                                                                                                                                                                                                                                                                                                                                                                                                                                                                                                                                                                                                                                                                                                                                                                                                                                                                                                                                                                                                                                                                                                                                                                                                                                                                                                                                                                                                                                                                                                                                                                                                                                                                                                                                                                         | No (Cored)                                                                           |
| Stairwells:                                                                                                                                                                                                                                                                                                                                                                                                                                                                                                                                                                                                                                                                                                                                                                                                                                                                                                                                                                                                                                                                                                                                                                                                                                                                                                                                                                                                                                                                                                                                                                                                                                                                                                                                                                                                                                                                       | Two (2) Interior                                                                     |
| Building Height:                                                                                                                                                                                                                                                                                                                                                                                                                                                                                                                                                                                                                                                                                                                                                                                                                                                                                                                                                                                                                                                                                                                                                                                                                                                                                                                                                                                                                                                                                                                                                                                                                                                                                                                                                                                                                                                                  | 28'0" to top of parapet                                                              |
| Property Dimensions:                                                                                                                                                                                                                                                                                                                                                                                                                                                                                                                                                                                                                                                                                                                                                                                                                                                                                                                                                                                                                                                                                                                                                                                                                                                                                                                                                                                                                                                                                                                                                                                                                                                                                                                                                                                                                                                              | 120.70' (E) 72.00 (S)<br>120.59' (W) 72.00' (N)                                      |
| Frontage:                                                                                                                                                                                                                                                                                                                                                                                                                                                                                                                                                                                                                                                                                                                                                                                                                                                                                                                                                                                                                                                                                                                                                                                                                                                                                                                                                                                                                                                                                                                                                                                                                                                                                                                                                                                                                                                                         | 72.00' W. Fulton St<br>120.70' N. Hoyne Ave                                          |
| Loading:                                                                                                                                                                                                                                                                                                                                                                                                                                                                                                                                                                                                                                                                                                                                                                                                                                                                                                                                                                                                                                                                                                                                                                                                                                                                                                                                                                                                                                                                                                                                                                                                                                                                                                                                                                                                                                                                          | 1 exterior truck level dock<br>1 drive-in-door<br>1 roll-up door                     |
| Sprinklered:                                                                                                                                                                                                                                                                                                                                                                                                                                                                                                                                                                                                                                                                                                                                                                                                                                                                                                                                                                                                                                                                                                                                                                                                                                                                                                                                                                                                                                                                                                                                                                                                                                                                                                                                                                                                                                                                      | Yes, Fully                                                                           |
| Power:                                                                                                                                                                                                                                                                                                                                                                                                                                                                                                                                                                                                                                                                                                                                                                                                                                                                                                                                                                                                                                                                                                                                                                                                                                                                                                                                                                                                                                                                                                                                                                                                                                                                                                                                                                                                                                                                            | 800 Amps; 240 Volts, 3 phase, 4 wire                                                 |
| Roof:                                                                                                                                                                                                                                                                                                                                                                                                                                                                                                                                                                                                                                                                                                                                                                                                                                                                                                                                                                                                                                                                                                                                                                                                                                                                                                                                                                                                                                                                                                                                                                                                                                                                                                                                                                                                                                                                             | Modified Bitumen (2013) with Metal Deck                                              |
| 2020 Taxes:                                                                                                                                                                                                                                                                                                                                                                                                                                                                                                                                                                                                                                                                                                                                                                                                                                                                                                                                                                                                                                                                                                                                                                                                                                                                                                                                                                                                                                                                                                                                                                                                                                                                                                                                                                                                                                                                       | \$24,183.85                                                                          |
| Property Tax Classificaton:                                                                                                                                                                                                                                                                                                                                                                                                                                                                                                                                                                                                                                                                                                                                                                                                                                                                                                                                                                                                                                                                                                                                                                                                                                                                                                                                                                                                                                                                                                                                                                                                                                                                                                                                                                                                                                                       | 5-93: Industrial Building                                                            |
| 2020 Property Tax Code   Tax Code Rate:                                                                                                                                                                                                                                                                                                                                                                                                                                                                                                                                                                                                                                                                                                                                                                                                                                                                                                                                                                                                                                                                                                                                                                                                                                                                                                                                                                                                                                                                                                                                                                                                                                                                                                                                                                                                                                           | 77106   6.934                                                                        |
| Community Area:                                                                                                                                                                                                                                                                                                                                                                                                                                                                                                                                                                                                                                                                                                                                                                                                                                                                                                                                                                                                                                                                                                                                                                                                                                                                                                                                                                                                                                                                                                                                                                                                                                                                                                                                                                                                                                                                   | Near West Side                                                                       |
| Ward   Alderman:                                                                                                                                                                                                                                                                                                                                                                                                                                                                                                                                                                                                                                                                                                                                                                                                                                                                                                                                                                                                                                                                                                                                                                                                                                                                                                                                                                                                                                                                                                                                                                                                                                                                                                                                                                                                                                                                  | 27   Ald. Walter Burnett Jr.                                                         |
| Zoning   FAR:                                                                                                                                                                                                                                                                                                                                                                                                                                                                                                                                                                                                                                                                                                                                                                                                                                                                                                                                                                                                                                                                                                                                                                                                                                                                                                                                                                                                                                                                                                                                                                                                                                                                                                                                                                                                                                                                     | PMD 4A   3.0                                                                         |
| Planning Region:                                                                                                                                                                                                                                                                                                                                                                                                                                                                                                                                                                                                                                                                                                                                                                                                                                                                                                                                                                                                                                                                                                                                                                                                                                                                                                                                                                                                                                                                                                                                                                                                                                                                                                                                                                                                                                                                  | WEST                                                                                 |
| Qualified Opportunity Zone:                                                                                                                                                                                                                                                                                                                                                                                                                                                                                                                                                                                                                                                                                                                                                                                                                                                                                                                                                                                                                                                                                                                                                                                                                                                                                                                                                                                                                                                                                                                                                                                                                                                                                                                                                                                                                                                       | No                                                                                   |
| Qualified Hub Zone:                                                                                                                                                                                                                                                                                                                                                                                                                                                                                                                                                                                                                                                                                                                                                                                                                                                                                                                                                                                                                                                                                                                                                                                                                                                                                                                                                                                                                                                                                                                                                                                                                                                                                                                                                                                                                                                               | Yes                                                                                  |
| Enterprise Zone:                                                                                                                                                                                                                                                                                                                                                                                                                                                                                                                                                                                                                                                                                                                                                                                                                                                                                                                                                                                                                                                                                                                                                                                                                                                                                                                                                                                                                                                                                                                                                                                                                                                                                                                                                                                                                                                                  | EZ 4                                                                                 |
| TIF:                                                                                                                                                                                                                                                                                                                                                                                                                                                                                                                                                                                                                                                                                                                                                                                                                                                                                                                                                                                                                                                                                                                                                                                                                                                                                                                                                                                                                                                                                                                                                                                                                                                                                                                                                                                                                                                                              | Kinzie Industrial Conservation Area                                                  |
| Small Business Improvement Fund:                                                                                                                                                                                                                                                                                                                                                                                                                                                                                                                                                                                                                                                                                                                                                                                                                                                                                                                                                                                                                                                                                                                                                                                                                                                                                                                                                                                                                                                                                                                                                                                                                                                                                                                                                                                                                                                  | Yes                                                                                  |
| Transit Oriented Development:                                                                                                                                                                                                                                                                                                                                                                                                                                                                                                                                                                                                                                                                                                                                                                                                                                                                                                                                                                                                                                                                                                                                                                                                                                                                                                                                                                                                                                                                                                                                                                                                                                                                                                                                                                                                                                                     | < 1000' to Damen/Lake CTA Station                                                    |
|                                                                                                                                                                                                                                                                                                                                                                                                                                                                                                                                                                                                                                                                                                                                                                                                                                                                                                                                                                                                                                                                                                                                                                                                                                                                                                                                                                                                                                                                                                                                                                                                                                                                                                                                                                                                                                                                                   |                                                                                      |