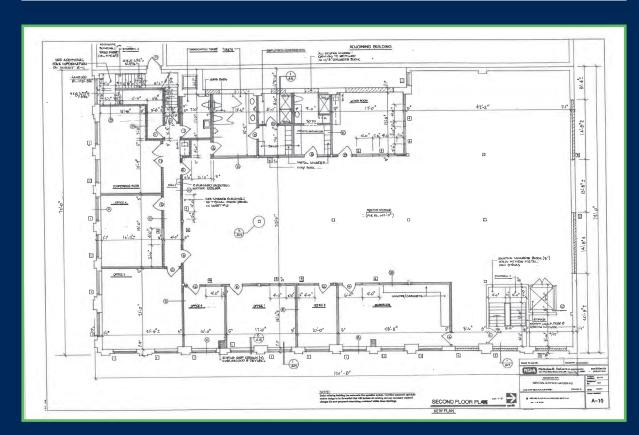

# 2<sup>ND</sup> FLOOR

| 2nd Floor Building Area: | 8,433 sq. ft                                                                                                                                                                                                                                     |
|--------------------------|--------------------------------------------------------------------------------------------------------------------------------------------------------------------------------------------------------------------------------------------------|
| 2nd Floor Breakdown:     | Office: Approx 3,200 sq ft<br>Reception: 20'4" x 16'11"<br>Office: 18'0" x 16'11"<br>Office: 22'9" x 21'4"<br>Office: 10'0" x 15'6"<br>Conference Room: 27'0" x 15'6"<br>Wet Lab: 28'11" x 15'6"<br>Three (3) Restrooms<br>Lunchroom/Kitchenette |
| Storage Area:            | 5,233 sq. ft                                                                                                                                                                                                                                     |
| Mechanicals:             | 2 RTUs                                                                                                                                                                                                                                           |
| Clear Height:            | 10'6" underside of been                                                                                                                                                                                                                          |
| Ceiling Heights:         | 12'0" floor to ceiling                                                                                                                                                                                                                           |
| Column Spacing:          | 18'9" (N to S)<br>15'8″ (E to West)                                                                                                                                                                                                              |