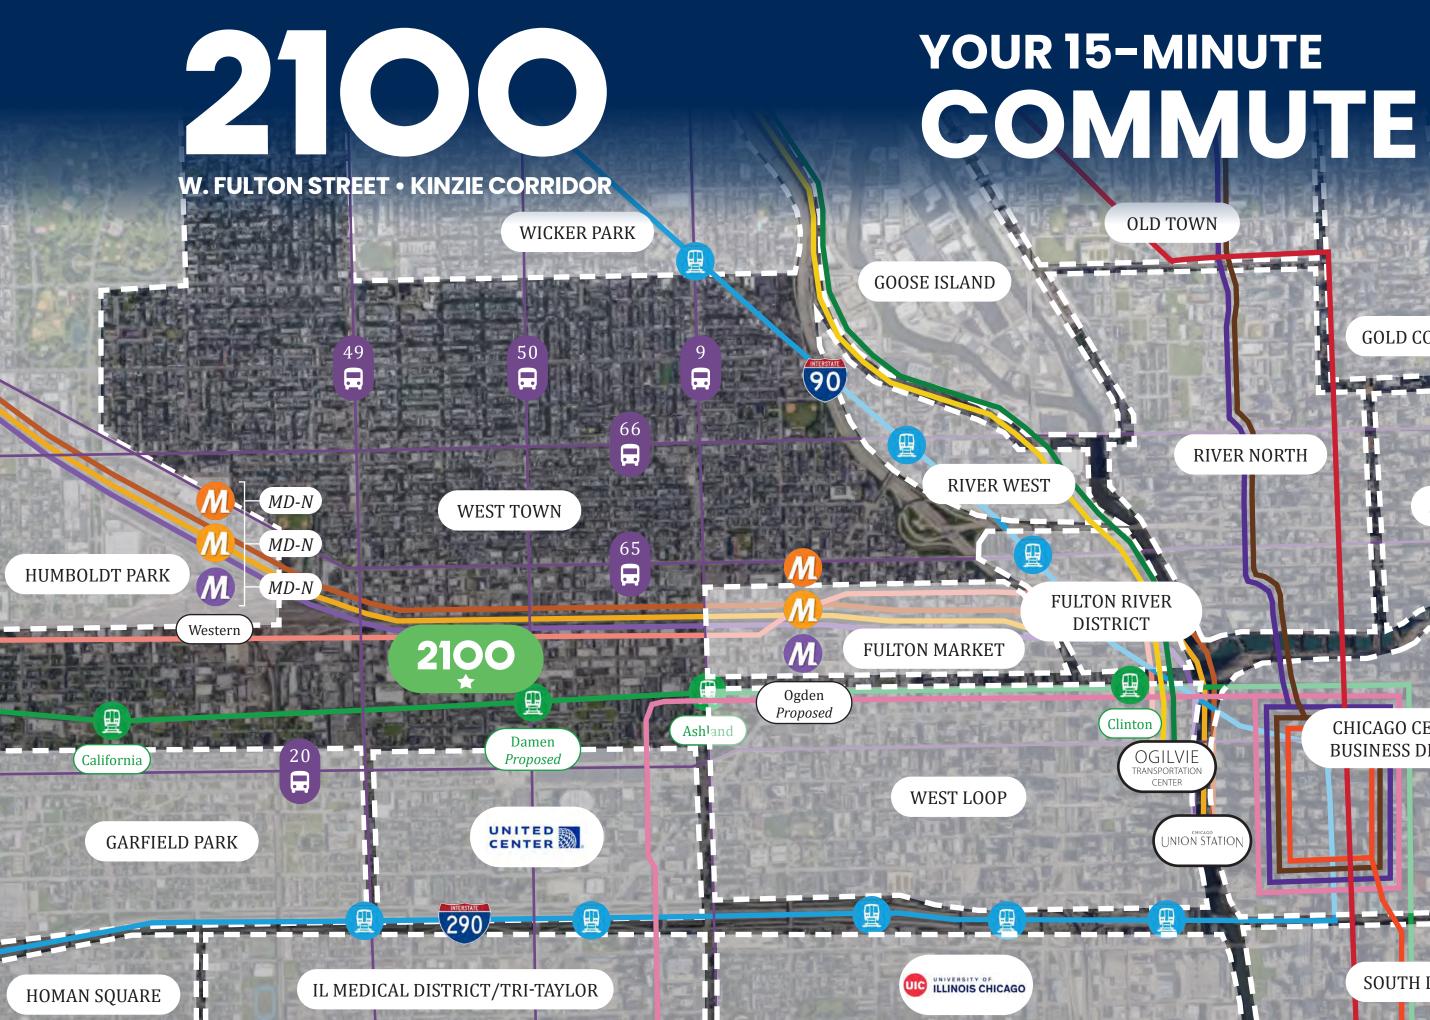

The building is three blocks away from the upcoming CTA Damen Green Line train station and offers easy access to major interstate, truck routes and Downtown Chicago. Located next door to one of Chicago's largest incubators, ICNC, and in the heart of core neighborhoods, this building is an unbeatable location for the next owner.

# **PROPERTY OVERVIEW**

| The second |                                                                                      |
|-----------------------------------------------------------------------------------------------------------------------------------------------------------------------------------------------------------------------------------------------------------------------------------------------------------------------------------------------------------------------------------------------------------------------------------------------------------------------------------------------------------------------------------------------------------------------------------------------------------------------------------------------------------------------------------------------------------------------------------------------------------------------------------------------------------------------------------------------------------------------------------------------------------------------------------------------------------------------------------------------------------------------------------------------------------------------------------------------------------------------------------------------------------------------------------------------------------------------------------------------------------------------------------------------------------------------------------------------------------------------------------------------------------------------------------------------------------------------------------------------------------------------------------------------------------------------------------------------------------------------------------------------------------------------------------------------------------------------------------------------------------------------------------------------------------------------------------------------------------------------------------|--------------------------------------------------------------------------------------|
| Address:                                                                                                                                                                                                                                                                                                                                                                                                                                                                                                                                                                                                                                                                                                                                                                                                                                                                                                                                                                                                                                                                                                                                                                                                                                                                                                                                                                                                                                                                                                                                                                                                                                                                                                                                                                                                                                                                          | 2100 W Fulton St, Chicago IL 60612                                                   |
| PIN:                                                                                                                                                                                                                                                                                                                                                                                                                                                                                                                                                                                                                                                                                                                                                                                                                                                                                                                                                                                                                                                                                                                                                                                                                                                                                                                                                                                                                                                                                                                                                                                                                                                                                                                                                                                                                                                                              | 17-07-306-020-0000                                                                   |
| Property Type:                                                                                                                                                                                                                                                                                                                                                                                                                                                                                                                                                                                                                                                                                                                                                                                                                                                                                                                                                                                                                                                                                                                                                                                                                                                                                                                                                                                                                                                                                                                                                                                                                                                                                                                                                                                                                                                                    | Flex                                                                                 |
| Year Built:                                                                                                                                                                                                                                                                                                                                                                                                                                                                                                                                                                                                                                                                                                                                                                                                                                                                                                                                                                                                                                                                                                                                                                                                                                                                                                                                                                                                                                                                                                                                                                                                                                                                                                                                                                                                                                                                       | 1934                                                                                 |
| Renvoations:                                                                                                                                                                                                                                                                                                                                                                                                                                                                                                                                                                                                                                                                                                                                                                                                                                                                                                                                                                                                                                                                                                                                                                                                                                                                                                                                                                                                                                                                                                                                                                                                                                                                                                                                                                                                                                                                      | 2012-2013                                                                            |
| Structural Frame:                                                                                                                                                                                                                                                                                                                                                                                                                                                                                                                                                                                                                                                                                                                                                                                                                                                                                                                                                                                                                                                                                                                                                                                                                                                                                                                                                                                                                                                                                                                                                                                                                                                                                                                                                                                                                                                                 | Ist Floor: Masonry and Timber<br>2nd Floor: Masonry and Steel                        |
| Exterior Walls:                                                                                                                                                                                                                                                                                                                                                                                                                                                                                                                                                                                                                                                                                                                                                                                                                                                                                                                                                                                                                                                                                                                                                                                                                                                                                                                                                                                                                                                                                                                                                                                                                                                                                                                                                                                                                                                                   | Masonry with face brick veneer and lime-<br>stone (S, E, N) & terra cotta (W) coping |
| Total Land Area:                                                                                                                                                                                                                                                                                                                                                                                                                                                                                                                                                                                                                                                                                                                                                                                                                                                                                                                                                                                                                                                                                                                                                                                                                                                                                                                                                                                                                                                                                                                                                                                                                                                                                                                                                                                                                                                                  | 8,688 sq. ft.                                                                        |
| Total Building Area:                                                                                                                                                                                                                                                                                                                                                                                                                                                                                                                                                                                                                                                                                                                                                                                                                                                                                                                                                                                                                                                                                                                                                                                                                                                                                                                                                                                                                                                                                                                                                                                                                                                                                                                                                                                                                                                              | 17,121 sq. ft.                                                                       |
| Total Number of Floors:                                                                                                                                                                                                                                                                                                                                                                                                                                                                                                                                                                                                                                                                                                                                                                                                                                                                                                                                                                                                                                                                                                                                                                                                                                                                                                                                                                                                                                                                                                                                                                                                                                                                                                                                                                                                                                                           | 2                                                                                    |
| Basement:                                                                                                                                                                                                                                                                                                                                                                                                                                                                                                                                                                                                                                                                                                                                                                                                                                                                                                                                                                                                                                                                                                                                                                                                                                                                                                                                                                                                                                                                                                                                                                                                                                                                                                                                                                                                                                                                         | Yes, Unfinished (16' x 31')                                                          |
| Elevator:                                                                                                                                                                                                                                                                                                                                                                                                                                                                                                                                                                                                                                                                                                                                                                                                                                                                                                                                                                                                                                                                                                                                                                                                                                                                                                                                                                                                                                                                                                                                                                                                                                                                                                                                                                                                                                                                         | No (Cored)                                                                           |
| Stairwells:                                                                                                                                                                                                                                                                                                                                                                                                                                                                                                                                                                                                                                                                                                                                                                                                                                                                                                                                                                                                                                                                                                                                                                                                                                                                                                                                                                                                                                                                                                                                                                                                                                                                                                                                                                                                                                                                       | Two (2) Interior                                                                     |
| Building Height:                                                                                                                                                                                                                                                                                                                                                                                                                                                                                                                                                                                                                                                                                                                                                                                                                                                                                                                                                                                                                                                                                                                                                                                                                                                                                                                                                                                                                                                                                                                                                                                                                                                                                                                                                                                                                                                                  | 28'0" to top of parapet                                                              |
| Property Dimensions:                                                                                                                                                                                                                                                                                                                                                                                                                                                                                                                                                                                                                                                                                                                                                                                                                                                                                                                                                                                                                                                                                                                                                                                                                                                                                                                                                                                                                                                                                                                                                                                                                                                                                                                                                                                                                                                              | 120.70' (E) 72.00 (S)<br>120.59' (W) 72.00' (N)                                      |
| Frontage:                                                                                                                                                                                                                                                                                                                                                                                                                                                                                                                                                                                                                                                                                                                                                                                                                                                                                                                                                                                                                                                                                                                                                                                                                                                                                                                                                                                                                                                                                                                                                                                                                                                                                                                                                                                                                                                                         | 72.00' W. Fulton St<br>120.70' N. Hoyne Ave                                          |
| Loading:                                                                                                                                                                                                                                                                                                                                                                                                                                                                                                                                                                                                                                                                                                                                                                                                                                                                                                                                                                                                                                                                                                                                                                                                                                                                                                                                                                                                                                                                                                                                                                                                                                                                                                                                                                                                                                                                          | 1 exterior truck level dock<br>1 drive-in-door<br>1 roll-up door                     |
| Sprinklered:                                                                                                                                                                                                                                                                                                                                                                                                                                                                                                                                                                                                                                                                                                                                                                                                                                                                                                                                                                                                                                                                                                                                                                                                                                                                                                                                                                                                                                                                                                                                                                                                                                                                                                                                                                                                                                                                      | Yes, Fully                                                                           |
| Power:                                                                                                                                                                                                                                                                                                                                                                                                                                                                                                                                                                                                                                                                                                                                                                                                                                                                                                                                                                                                                                                                                                                                                                                                                                                                                                                                                                                                                                                                                                                                                                                                                                                                                                                                                                                                                                                                            | 800 Amps; 240 Volts, 3 phase, 4 wire                                                 |
| Roof:                                                                                                                                                                                                                                                                                                                                                                                                                                                                                                                                                                                                                                                                                                                                                                                                                                                                                                                                                                                                                                                                                                                                                                                                                                                                                                                                                                                                                                                                                                                                                                                                                                                                                                                                                                                                                                                                             | Modified Bitumen (2013) with Metal Deck                                              |
| 2020 Taxes:                                                                                                                                                                                                                                                                                                                                                                                                                                                                                                                                                                                                                                                                                                                                                                                                                                                                                                                                                                                                                                                                                                                                                                                                                                                                                                                                                                                                                                                                                                                                                                                                                                                                                                                                                                                                                                                                       | \$24,183.85                                                                          |
| Property Tax Classificaton:                                                                                                                                                                                                                                                                                                                                                                                                                                                                                                                                                                                                                                                                                                                                                                                                                                                                                                                                                                                                                                                                                                                                                                                                                                                                                                                                                                                                                                                                                                                                                                                                                                                                                                                                                                                                                                                       | 5-93: Industrial Building                                                            |
| 2020 Property Tax Code   Tax Code Rate:                                                                                                                                                                                                                                                                                                                                                                                                                                                                                                                                                                                                                                                                                                                                                                                                                                                                                                                                                                                                                                                                                                                                                                                                                                                                                                                                                                                                                                                                                                                                                                                                                                                                                                                                                                                                                                           | 77106   6.934                                                                        |
| Community Area:                                                                                                                                                                                                                                                                                                                                                                                                                                                                                                                                                                                                                                                                                                                                                                                                                                                                                                                                                                                                                                                                                                                                                                                                                                                                                                                                                                                                                                                                                                                                                                                                                                                                                                                                                                                                                                                                   | Near West Side                                                                       |
| Ward   Alderman:                                                                                                                                                                                                                                                                                                                                                                                                                                                                                                                                                                                                                                                                                                                                                                                                                                                                                                                                                                                                                                                                                                                                                                                                                                                                                                                                                                                                                                                                                                                                                                                                                                                                                                                                                                                                                                                                  | 27   Ald. Walter Burnett Jr.                                                         |
| Zoning   FAR:                                                                                                                                                                                                                                                                                                                                                                                                                                                                                                                                                                                                                                                                                                                                                                                                                                                                                                                                                                                                                                                                                                                                                                                                                                                                                                                                                                                                                                                                                                                                                                                                                                                                                                                                                                                                                                                                     | PMD 4A   3.0                                                                         |
| Planning Region:                                                                                                                                                                                                                                                                                                                                                                                                                                                                                                                                                                                                                                                                                                                                                                                                                                                                                                                                                                                                                                                                                                                                                                                                                                                                                                                                                                                                                                                                                                                                                                                                                                                                                                                                                                                                                                                                  | WEST                                                                                 |
| Qualified Opportunity Zone:                                                                                                                                                                                                                                                                                                                                                                                                                                                                                                                                                                                                                                                                                                                                                                                                                                                                                                                                                                                                                                                                                                                                                                                                                                                                                                                                                                                                                                                                                                                                                                                                                                                                                                                                                                                                                                                       | No                                                                                   |
| Qualified Hub Zone:                                                                                                                                                                                                                                                                                                                                                                                                                                                                                                                                                                                                                                                                                                                                                                                                                                                                                                                                                                                                                                                                                                                                                                                                                                                                                                                                                                                                                                                                                                                                                                                                                                                                                                                                                                                                                                                               | Yes                                                                                  |
| Enterprise Zone:                                                                                                                                                                                                                                                                                                                                                                                                                                                                                                                                                                                                                                                                                                                                                                                                                                                                                                                                                                                                                                                                                                                                                                                                                                                                                                                                                                                                                                                                                                                                                                                                                                                                                                                                                                                                                                                                  | EZ 4                                                                                 |
| TIF:                                                                                                                                                                                                                                                                                                                                                                                                                                                                                                                                                                                                                                                                                                                                                                                                                                                                                                                                                                                                                                                                                                                                                                                                                                                                                                                                                                                                                                                                                                                                                                                                                                                                                                                                                                                                                                                                              | Kinzie Industrial Conservation Area                                                  |
| Small Business Improvement Fund:                                                                                                                                                                                                                                                                                                                                                                                                                                                                                                                                                                                                                                                                                                                                                                                                                                                                                                                                                                                                                                                                                                                                                                                                                                                                                                                                                                                                                                                                                                                                                                                                                                                                                                                                                                                                                                                  | Yes                                                                                  |
| Transit Oriented Development:                                                                                                                                                                                                                                                                                                                                                                                                                                                                                                                                                                                                                                                                                                                                                                                                                                                                                                                                                                                                                                                                                                                                                                                                                                                                                                                                                                                                                                                                                                                                                                                                                                                                                                                                                                                                                                                     | < 1000' to Damen/Lake CTA Station                                                    |
|                                                                                                                                                                                                                                                                                                                                                                                                                                                                                                                                                                                                                                                                                                                                                                                                                                                                                                                                                                                                                                                                                                                                                                                                                                                                                                                                                                                                                                                                                                                                                                                                                                                                                                                                                                                                                                                                                   |                                                                                      |