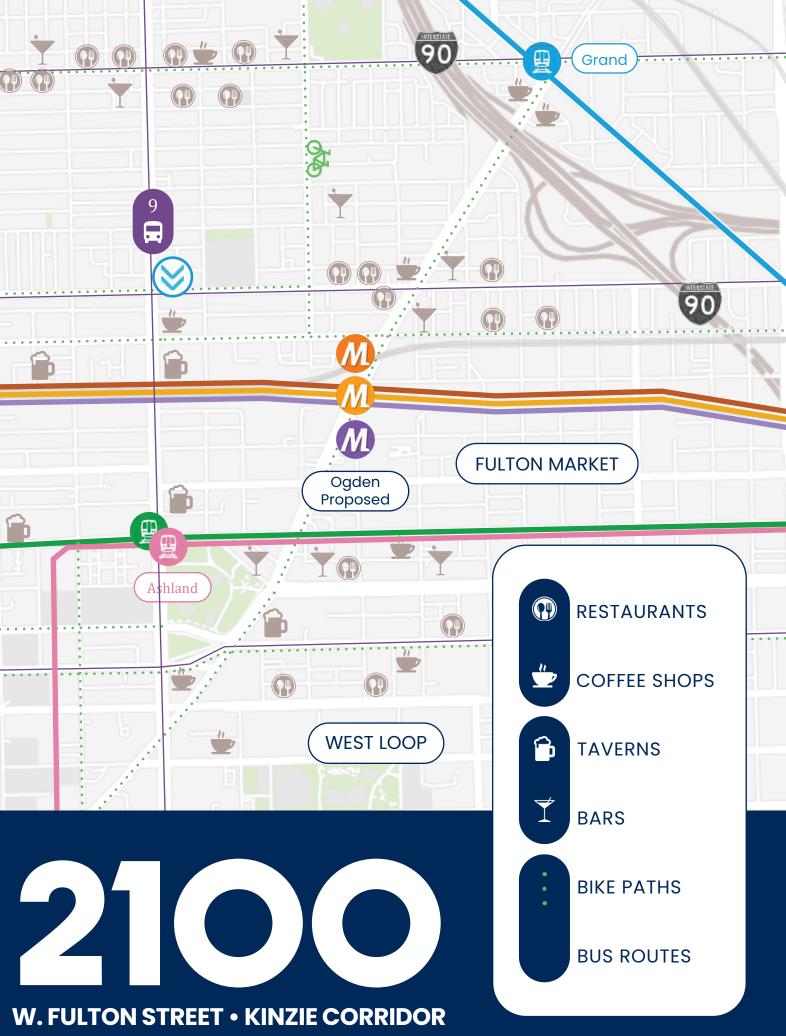

Located at the northwest corner of N Hoyne St and W Fulton St, 2100 W Fulton St is positioned in the heart of the Kinzie Corridor, Chicago's most highly soughtafter business protected neighborhood. Historically a neighborhood with lower taxes, no new residential development and access to state & federal incentives include Enterprise Zone, HubZone, and SBIF.

The building is three blocks away from the upcoming CTA Damen Green Line train station and offers easy access to major interstate, truck routes and Downtown Chicago. Located next door to one of Chicago's largest incubators, ICNC, and in the heart of core neighborhoods, this building is an unbeatable location for the next owner.