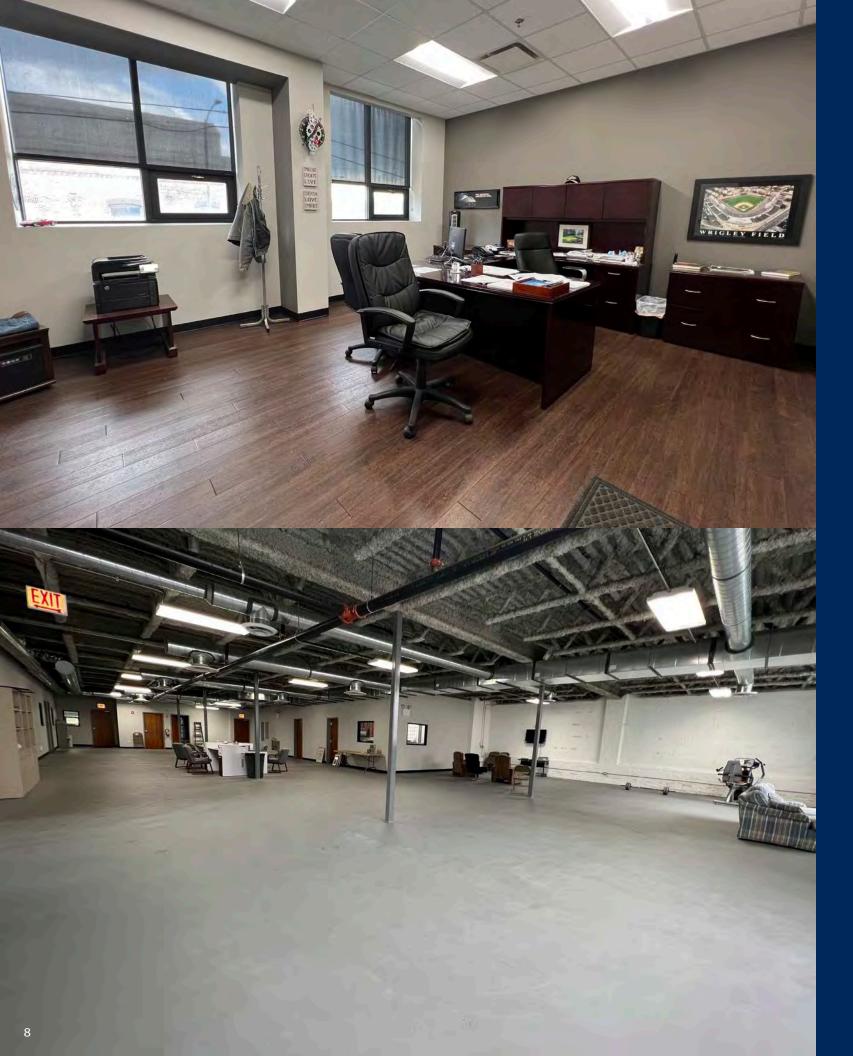

2012 -2013 Building Renovation Renvoation of Upstairs Office Buildout of downstairs office New Mechanicals New Roof New Windows Tuckpointing New Sprinkler System New Electric New Plumbing

# **1**<sup>ST</sup> FLOOR

| 1st Floor Building Area: | 8,688 sq ft                                                                                                                                        |  |
|--------------------------|----------------------------------------------------------------------------------------------------------------------------------------------------|--|
| 1st Floor Breakdown:     | Office: 1,680 sq ft<br>Reception Area<br>3 Private Offices (10'6" x 16'1"; 18'0" x 16'1"; 22'1" x 16'1")<br>Lunch Room<br>Locker Room<br>Restrooms |  |
| Warehouse:               | 7,008 sq. ft                                                                                                                                       |  |
| Mechanicals:             | 1 RTU serving Office Area<br>Electric Heaters for Warehouse                                                                                        |  |
| Clear Height:            | 10' to underside of support beam                                                                                                                   |  |
| Ceiling Heights:         | 11'5" to ceiling supports<br>12'6" floor to ceiling                                                                                                |  |
| Column Spacing:          | 15' (E to W)<br>18' (N to S)                                                                                                                       |  |
| Floor Drains:            | Yes                                                                                                                                                |  |
| Loading:                 | 1 exterior truck level dock<br>1 drive-in-door (10'7"(W) x 10'5" (H))<br>1 roll-up door                                                            |  |
| Basement Access:         | Yes, Unfinished (16' x 31')                                                                                                                        |  |
| Windows:                 | Glass Block                                                                                                                                        |  |

# 2<sup>ND</sup> FLOOR

| 2nd Floor Building Area: | 8,433 sq. ft                                                                                                                                                                                                                                     |
|--------------------------|--------------------------------------------------------------------------------------------------------------------------------------------------------------------------------------------------------------------------------------------------|
| 2nd Floor Breakdown:     | Office: Approx 3,200 sq ft<br>Reception: 20'4" x 16'11"<br>Office: 18'0" x 16'11"<br>Office: 22'9" x 21'4"<br>Office: 10'0" x 15'6"<br>Conference Room: 27'0" x 15'6"<br>Wet Lab: 28'11" x 15'6"<br>Three (3) Restrooms<br>Lunchroom/Kitchenette |
| Storage Area:            | 5,233 sq. ft                                                                                                                                                                                                                                     |
| Mechanicals:             | 2 RTUs                                                                                                                                                                                                                                           |
| Clear Height:            | 10'6" underside of been                                                                                                                                                                                                                          |
| Ceiling Heights:         | 12'0" floor to ceiling                                                                                                                                                                                                                           |
| Column Spacing:          | 18'9" (N to S)<br>15'8″ (E to West)                                                                                                                                                                                                              |