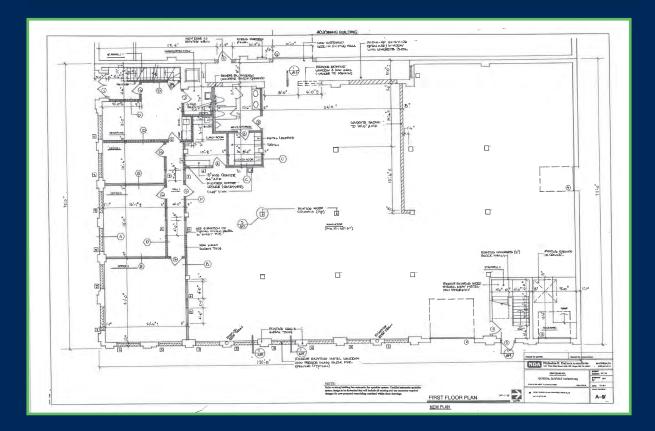

# **1**<sup>ST</sup> FLOOR

| 1st Floor Building Area: | 8,688 sq ft                                                                                                                                        |  |
|--------------------------|----------------------------------------------------------------------------------------------------------------------------------------------------|--|
| 1st Floor Breakdown:     | Office: 1,680 sq ft<br>Reception Area<br>3 Private Offices (10'6" x 16'1"; 18'0" x 16'1"; 22'1" x 16'1")<br>Lunch Room<br>Locker Room<br>Restrooms |  |
| Warehouse:               | 7,008 sq. ft                                                                                                                                       |  |
| Mechanicals:             | 1 RTU serving Office Area<br>Electric Heaters for Warehouse                                                                                        |  |
| Clear Height:            | 10' to underside of support beam                                                                                                                   |  |
| Ceiling Heights:         | 11'5" to ceiling supports<br>12'6" floor to ceiling                                                                                                |  |
| Column Spacing:          | 15' (E to W)<br>18' (N to S)                                                                                                                       |  |
| Floor Drains:            | Yes                                                                                                                                                |  |
| Loading:                 | 1 exterior truck level dock<br>1 drive-in-door (10'7"(W) x 10'5" (H))<br>1 roll-up door                                                            |  |
| Basement Access:         | Yes, Unfinished (16' x 31')                                                                                                                        |  |
| Windows:                 | Glass Block                                                                                                                                        |  |

# 2<sup>ND</sup> FLOOR

| 2nd Floor Building Area: | 8,433 sq. ft                                                                                                                                                                                                                                     |
|--------------------------|--------------------------------------------------------------------------------------------------------------------------------------------------------------------------------------------------------------------------------------------------|
| 2nd Floor Breakdown:     | Office: Approx 3,200 sq ft<br>Reception: 20'4" x 16'11"<br>Office: 18'0" x 16'11"<br>Office: 22'9" x 21'4"<br>Office: 10'0" x 15'6"<br>Conference Room: 27'0" x 15'6"<br>Wet Lab: 28'11" x 15'6"<br>Three (3) Restrooms<br>Lunchroom/Kitchenette |
| Storage Area:            | 5,233 sq. ft                                                                                                                                                                                                                                     |
| Mechanicals:             | 2 RTUs                                                                                                                                                                                                                                           |
| Clear Height:            | 10'6" underside of been                                                                                                                                                                                                                          |
| Ceiling Heights:         | 12'0" floor to ceiling                                                                                                                                                                                                                           |
| Column Spacing:          | 18'9" (N to S)<br>15'8″ (E to West)                                                                                                                                                                                                              |