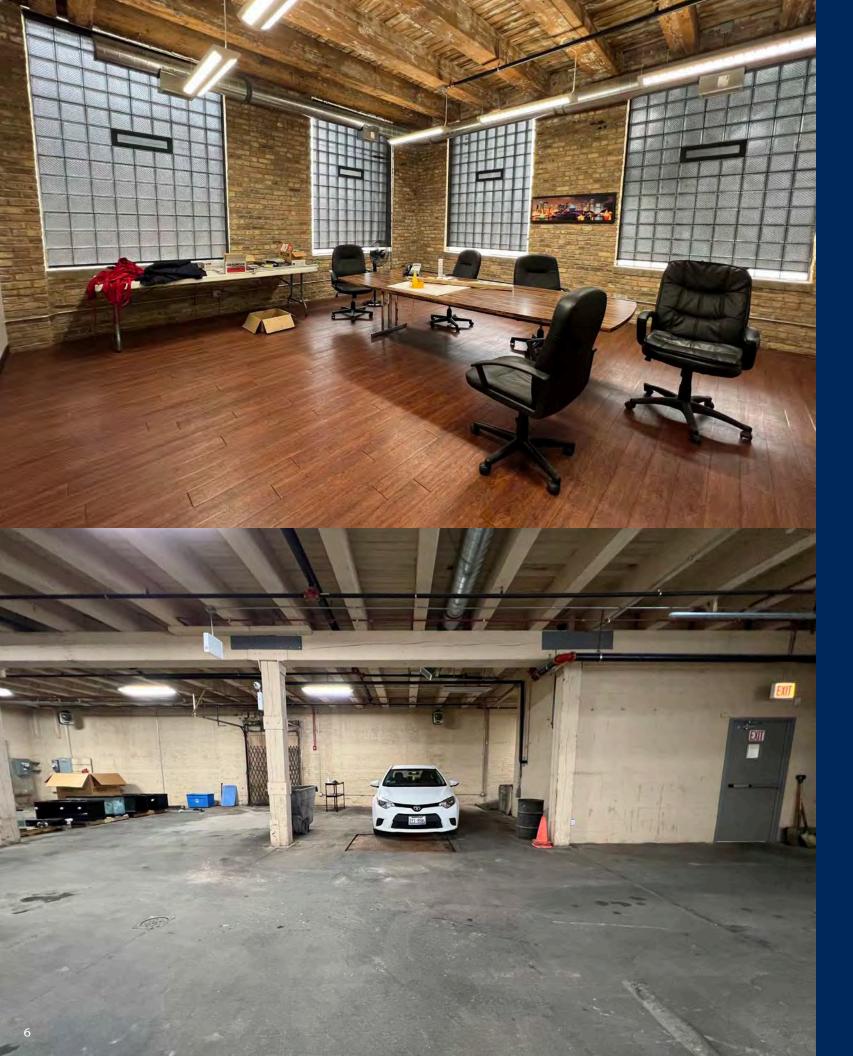

# **1**<sup>ST</sup> FLOOR

| 1st Floor Building Area: | 8,688 sq ft                                                                                                                                        |  |
|--------------------------|----------------------------------------------------------------------------------------------------------------------------------------------------|--|
| 1st Floor Breakdown:     | Office: 1,680 sq ft<br>Reception Area<br>3 Private Offices (10'6" x 16'1"; 18'0" x 16'1"; 22'1" x 16'1")<br>Lunch Room<br>Locker Room<br>Restrooms |  |
| Warehouse:               | 7,008 sq. ft                                                                                                                                       |  |
| Mechanicals:             | 1 RTU serving Office Area<br>Electric Heaters for Warehouse                                                                                        |  |
| Clear Height:            | 10' to underside of support beam                                                                                                                   |  |
| Ceiling Heights:         | 11'5" to ceiling supports<br>12'6" floor to ceiling                                                                                                |  |
| Column Spacing:          | 15' (E to W)<br>18' (N to S)                                                                                                                       |  |
| Floor Drains:            | Yes                                                                                                                                                |  |
| Loading:                 | 1 exterior truck level dock<br>1 drive-in-door (10'7"(W) x 10'5" (H))<br>1 roll-up door                                                            |  |
| Basement Access:         | Yes, Unfinished (16' x 31')                                                                                                                        |  |
| Windows:                 | Glass Block                                                                                                                                        |  |

# 2<sup>ND</sup> FLOOR

| 2nd Floor Building Area: | 8,433 sq. ft                                                                                                                                                                                                                                     |
|--------------------------|--------------------------------------------------------------------------------------------------------------------------------------------------------------------------------------------------------------------------------------------------|
| 2nd Floor Breakdown:     | Office: Approx 3,200 sq ft<br>Reception: 20'4" x 16'11"<br>Office: 18'0" x 16'11"<br>Office: 22'9" x 21'4"<br>Office: 10'0" x 15'6"<br>Conference Room: 27'0" x 15'6"<br>Wet Lab: 28'11" x 15'6"<br>Three (3) Restrooms<br>Lunchroom/Kitchenette |
| Storage Area:            | 5,233 sq. ft                                                                                                                                                                                                                                     |
| Mechanicals:             | 2 RTUs                                                                                                                                                                                                                                           |
| Clear Height:            | 10'6" underside of been                                                                                                                                                                                                                          |
| Ceiling Heights:         | 12'0" floor to ceiling                                                                                                                                                                                                                           |
| Column Spacing:          | 18'9" (N to S)<br>15'8″ (E to West)                                                                                                                                                                                                              |