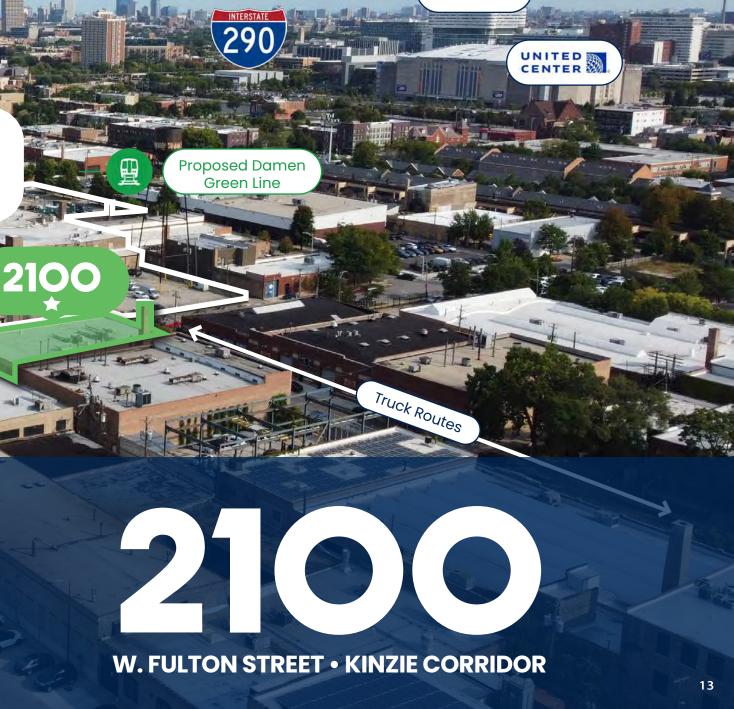

Located at the northwest corner of N Hoyne St and W Fulton St, 2100 W Fulton St is positioned in the heart of the Kinzie Corridor, Chicago's most highly soughtafter business protected neighborhood. Historically a neighborhood with lower taxes, no new residential development and access to state & federal incentives include Enterprise Zone, HubZone, and SBIF.

The building is three blocks away from the upcoming CTA Damen Green Line train station and offers easy access to major interstate, truck routes and Downtown Chicago. Located next door to one of Chicago's largest incubators, ICNC, and in the heart of core neighborhoods, this building is an unbeatable location for the next owner.