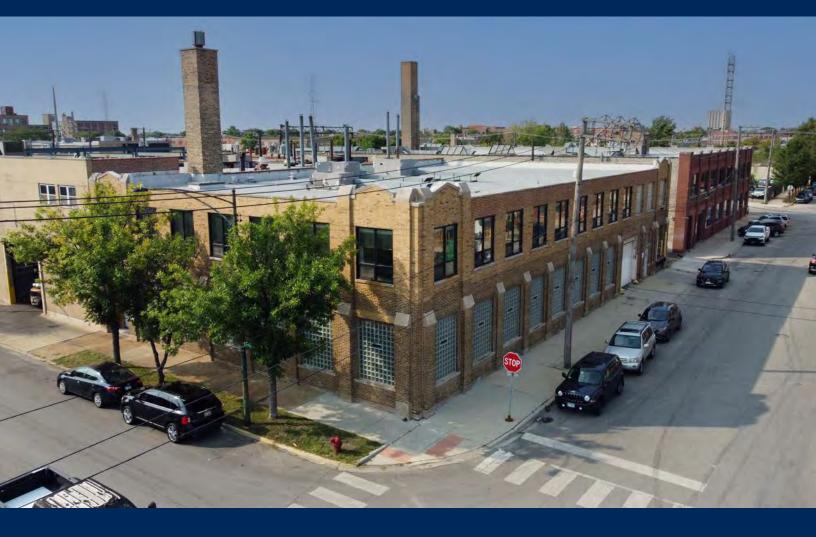

**ZACH PRUITT** 

Principal, Des. Managing Broker (312) 766-4289 zpruitt@cawleychicago.com BRAYDEN SCHIFF Associate (630) 869-0919 bschiff@cawleychicago.com

As exclusive listing broker, Cawley Chicago is pleased to offer 2100 W Fulton St in the Kinzie Industrial Corridor for Sale. This approximately 17,121 square feet, two story building, was recently renovated in 2012-2013 and offers any user the ability to operate on Day 1. Capital improvements include new offices, restrooms, windows, electrical, plumbing, mechanicals, and roof. The building is a mixture of masonry and timber on the ground floor with noncombustible construction on the second floor. Ground floor flex space with 3 loading options combined with upstairs office and storage.

Located at the northwest corner of N Hoyne St and W Fulton St, 2100 W Fulton St is positioned in the heart of the Kinzie Corridor, Chicago's most highly soughtafter business protected neighborhood. Historically a neighborhood with lower taxes, no new residential development and access to state & federal incentives include Enterprise Zone, HubZone, and SBIF.

The building is three blocks away from the upcoming CTA Damen Green Line train station and offers easy access to major interstate, truck routes and Downtown Chicago. Located next door to one of Chicago's largest incubators, ICNC, and in the heart of core neighborhoods, this building is an unbeatable location for the next owner.