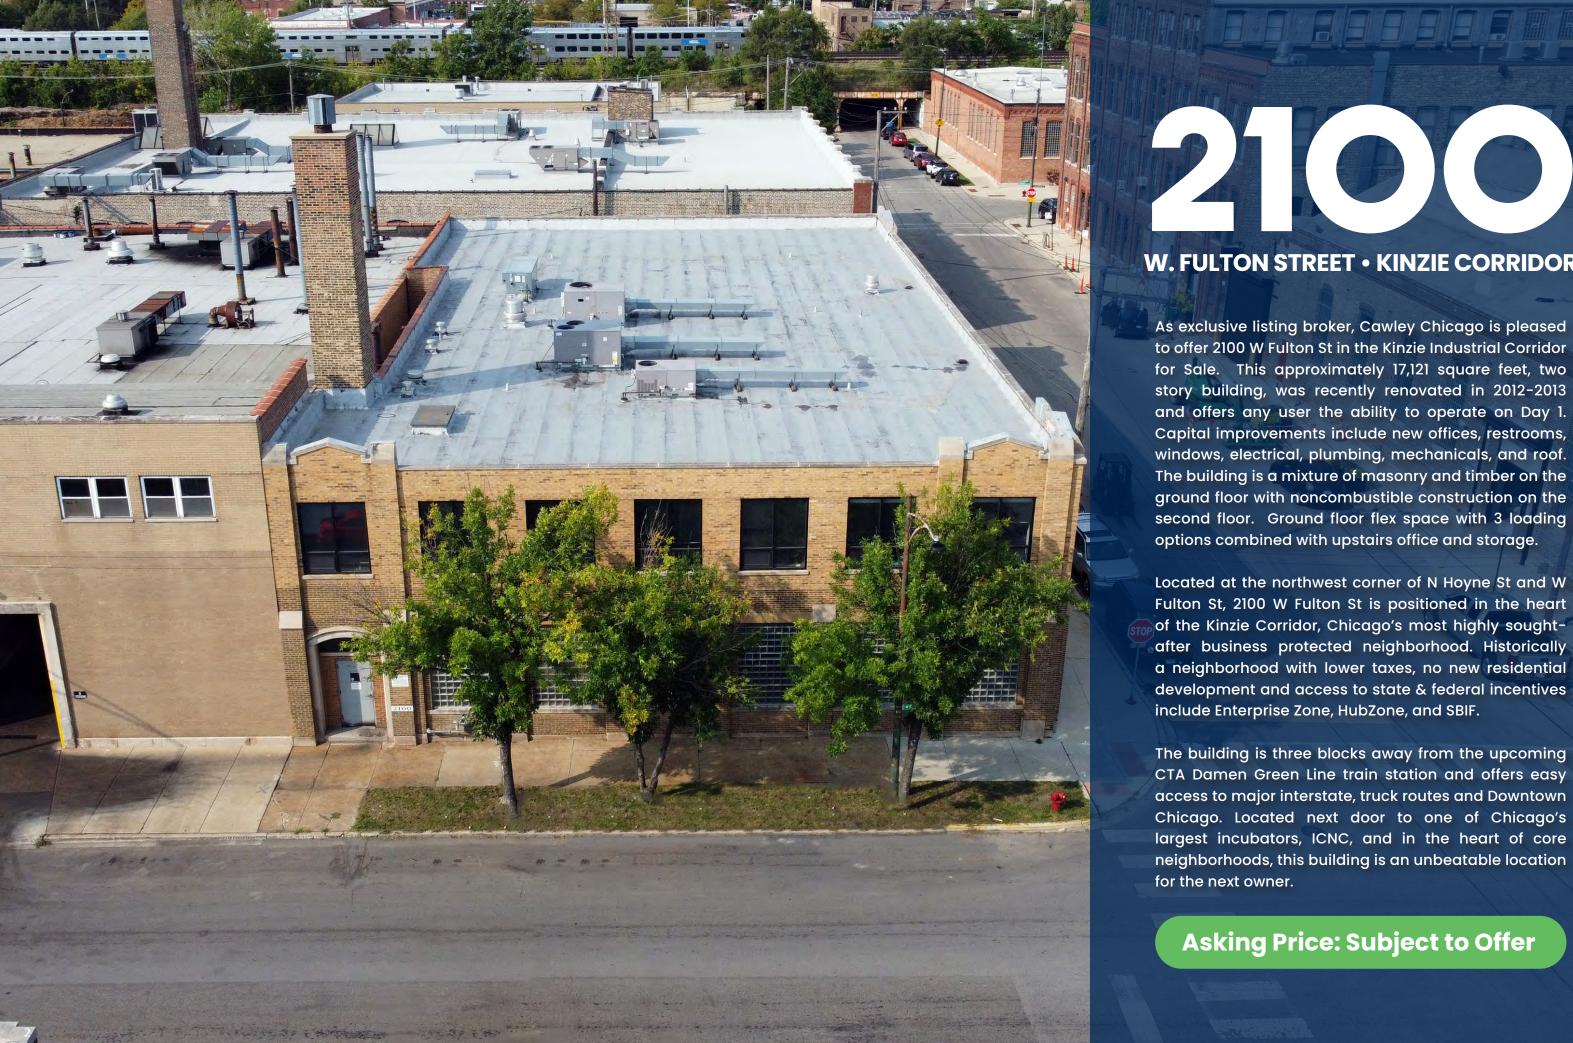

**ZACH PRUITT** 

Principal, Des. Managing Broker (312) 766-4289 zpruitt@cawleychicago.com BRAYDEN SCHIFF Associate (630) 869-0919 bschiff@cawleychicago.com

As exclusive listing broker, Cawley Chicago is pleased to offer 2100 W Fulton St in the Kinzie Industrial Corridor for Sale. This approximately 17,121 square feet, two story building, was recently renovated in 2012-2013 and offers any user the ability to operate on Day 1. Capital improvements include new offices, restrooms, windows, electrical, plumbing, mechanicals, and roof. The building is a mixture of masonry and timber on the ground floor with noncombustible construction on the second floor. Ground floor flex space with 3 loading options combined with upstairs office and storage.

Located at the northwest corner of N Hoyne St and W Fulton St, 2100 W Fulton St is positioned in the heart of the Kinzie Corridor, Chicago's most highly soughtafter business protected neighborhood. Historically a neighborhood with lower taxes, no new residential development and access to state & federal incentives include Enterprise Zone, HubZone, and SBIF.

The building is three blocks away from the upcoming CTA Damen Green Line train station and offers easy access to major interstate, truck routes and Downtown Chicago. Located next door to one of Chicago's largest incubators, ICNC, and in the heart of core neighborhoods, this building is an unbeatable location for the next owner.

## W. FULTON STREET • KINZIE CORRIDOR

# Asking Price: Subject to Offer