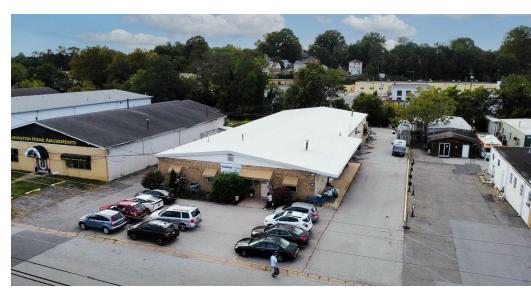

#### PROPERTY DESCRIPTION

**Fully conditioned flex building available For Lease!** Situated in Germay Industrial Park, the building features a strategic mix of dedicated office space which includes a reception area and private offices in addition to 6,000 sf +/- of warehouse space complete with two (2) 12' x 10' dock doors and 14' ceilings. The Property is situated in close proximity to all major transportation routes including Rt. 4, Rt. 141, and I-95. Ideal opportunity for both industrial and commercial users seeking a highly accessible and convenient location in New Castle County.

#### **PROPERTY DETAILS**

• **Building Size:** 11,760 SF (168' x 70')

• **Acreage:** 0.67 acres

• **Zoning:** I (Industrial)

• Rental Rate: Please contact listing agent

#### PROPERTY FEATURES

• **Parking:** Twelve (12) surface spaces

• Ceiling Height: 14' in warehouse

Dock Doors: Two (2) at 12' x 10'

• Two (2) bathrooms

• One (1) single-phase 240 AMP Panel