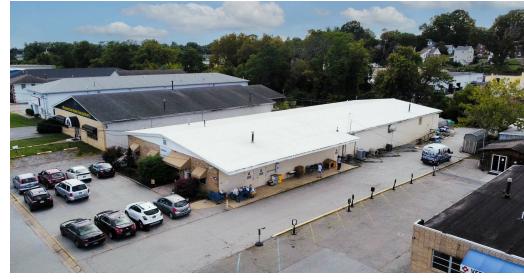

#### PROPERTY DESCRIPTION

**Fully conditioned flex building available For Lease!** Situated in Germay Industrial Park, the building features a strategic mix of dedicated office space which includes a reception area and private offices in addition to 6,000 sf +/- of warehouse space complete with two (2) 12' x 10' dock doors and 14' ceilings. The Property is situated in close proximity to all major transportation routes including Rt. 4, Rt. 141, and I-95. Ideal opportunity for both industrial and commercial users seeking a highly accessible and convenient location in New Castle County.

#### **PROPERTY DETAILS**

• **Building Size:** 11,760 SF (168' x 70')

• **Acreage:** 0.67 acres

• **Zoning:** I (Industrial)

• Rental Rate: Please contact listing agent

#### PROPERTY FEATURES

• **Parking:** Twelve (12) surface spaces

• Ceiling Height: 14' in warehouse

Dock Doors: Two (2) at 12' x 10'

• Two (2) bathrooms

• One (1) single-phase 240 AMP Panel