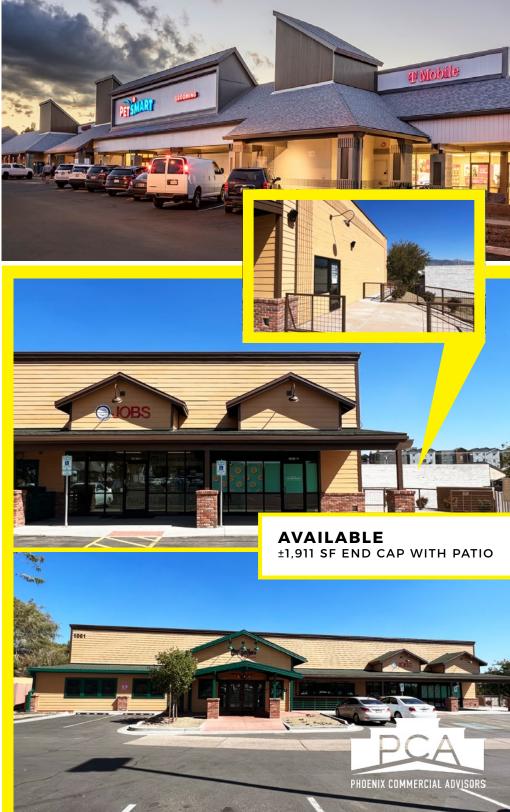

## Summary

**AVAILABLE** ±1,911 SF

±1,635 SF

±3,250 SF

**LOCATION** SWC Milton Road

& Riordan Rd, Flagstaff, AZ

The US Census had 633 single-family building permits issued during 2020 and 308 for multi family building permits issued.

| Tenant                         | SF     |
|--------------------------------|--------|
| FedEx                          | 4,234  |
| The Pizza Guy                  | 1,210  |
| Bath & Body Works              | 4,917  |
| Edward Jones                   | 993    |
| GNC                            | 1,260  |
| HomeGoods                      | 20,696 |
| Ross                           | 29,224 |
| The Village Baker              | 2,400  |
| Massage Envy                   | 2,400  |
| Fantastic Sams                 | 1,600  |
| Sally Beauty Supply            | 1,409  |
| Safeway                        | 46,271 |
| Passion's Nail & Salon         | 1,600  |
| Nekter                         | 1,592  |
| Available                      | 1,635  |
| Petsmart                       | 18,088 |
| T-Mobile                       | 2,736  |
| H&R Block                      | 750    |
| Coming Available April 2024    | 3,250  |
| Dollar Tree                    | 12,000 |
| Hunan West                     | 1,500  |
| Subway                         | 1,887  |
| Hiro's Sushi Bar               | 4,054  |
| Oreganos                       | 4,380  |
| Available (END CAP WITH PATIO) | 1,911  |