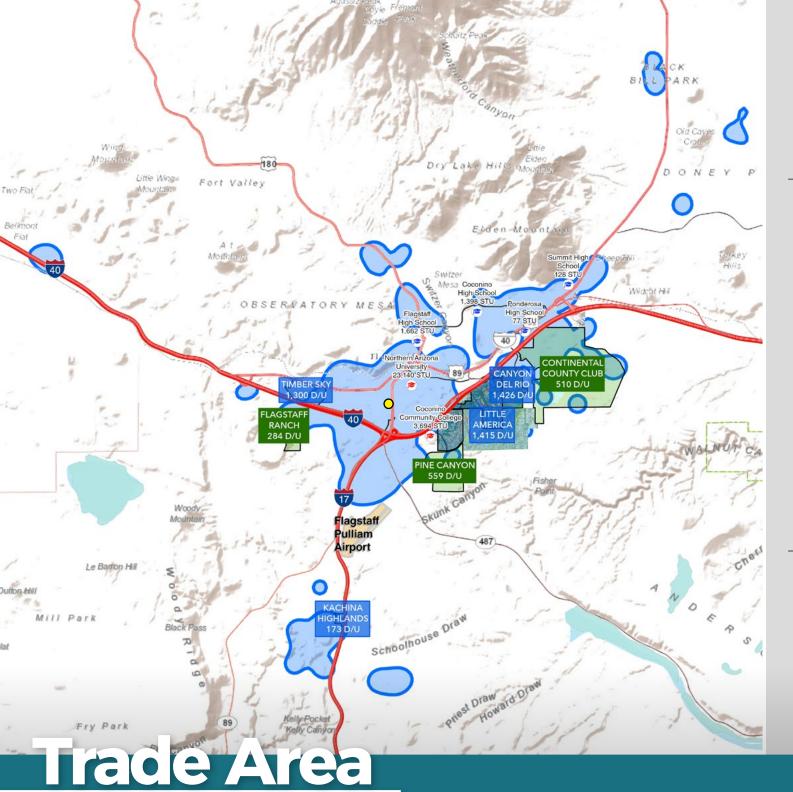

# **Population**

2023 Total Population
 22,958 56,123 75,265
 2028 Total Population
 23,486 57,923 77,316

# **Daytime Population**

 2023 Total Daytime Pop
 26,312
 58,405
 76,012

 2023 Daytime Worker
 14,350
 32,532
 41,352

 2023 Daytime Residents
 11,962
 25,873
 34,660

## Households

2023 Households 5,995 19,108 26,348 2028 Households 6,307 20,207 27,657

#### Businesses

2023 Businesses 1,001 2,228 3,006 2023 Employees 14,296 31,950 41,139

2023 ESRI ESTIMATES FLAGSTAFF & SURROUNDING AREAS

 Median HH Income
 \$45,370
 \$61,298
 \$70,899

 Average HH Income
 \$67,877
 \$92,054
 \$99,357