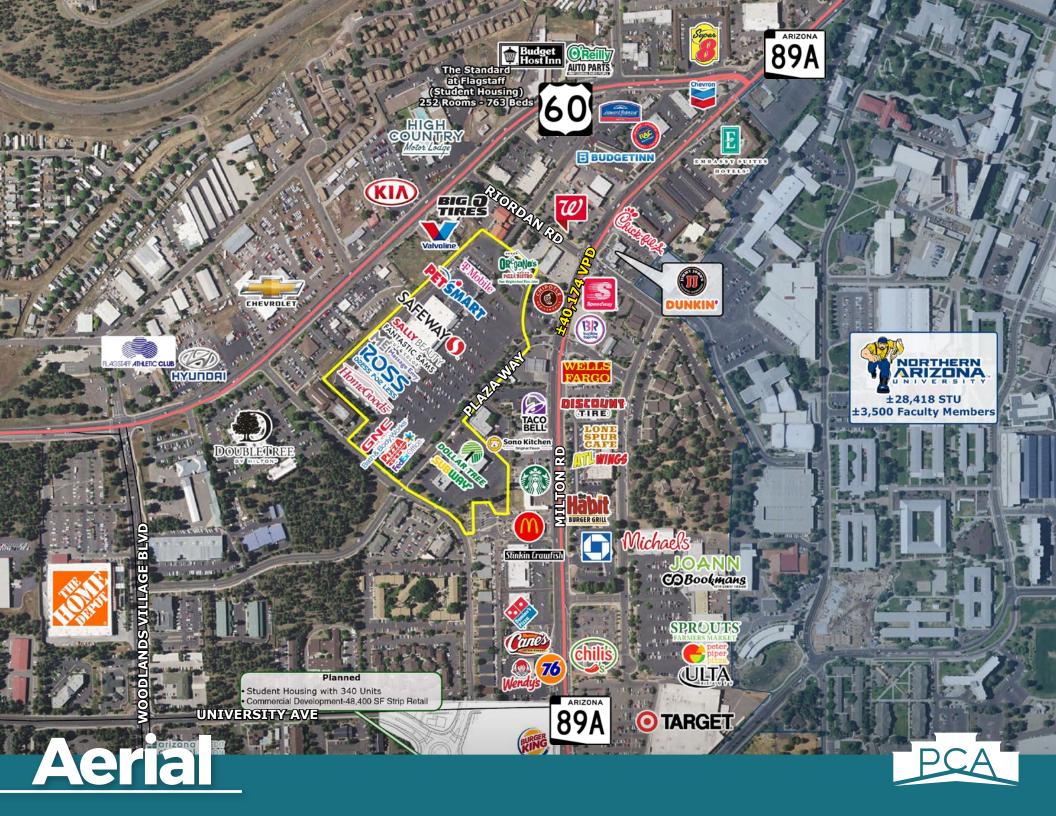

### **Traffic Counts**

**N** ±40,174 VPD (NB & SB)

**s** ±30,458 VPD (NB & SB)

**E ±7,693** VPD (EB & WB)

**W** ±32,952 VPD (EB & WB)

ADOT 2023

# **Property Highlights**

Milton Road is the strongest retail road and highest-trafficked road in Flagstaff with a traffic count of nearly 31,000 vehicles per day south of Riordan Road and over 40,107 vehicles per day north of Riordan Road.

**Very close proximity to NAU's main campus.** Enrollment at the university was 28,718 students during Fall 2021 and there are approximately 3,500 employees.

The highest demand for retail in Flagstaff is along the 1.5-mile stretch of Milton Road. There are few retail box opportunities that come available. The limited amount of retail along Milton Road is due to the lack of available land and not from the lack of retail demand.