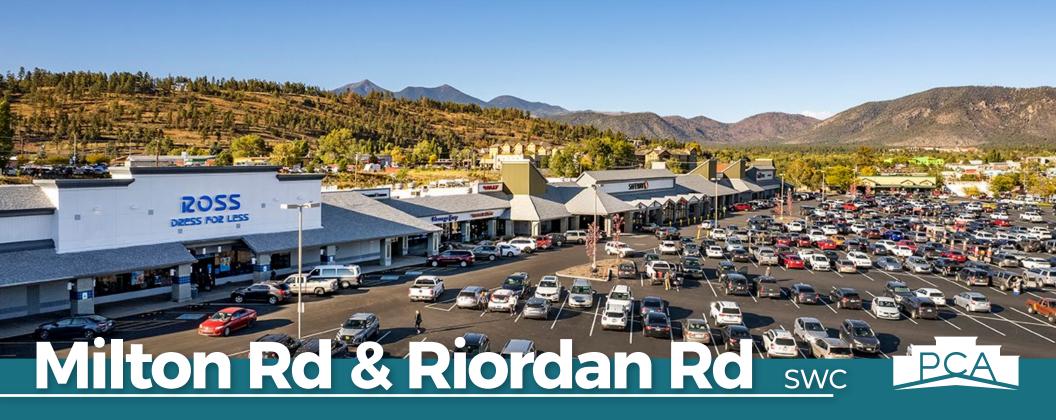

**SWC MILTON RD & RIORDAN RD | FLAGSTAFF, AZ** 

## Summary

**AVAILABLE** ±1,911 SF

±1,635 SF

±3,250 SF

**LOCATION** SWC Milton Road

& Riordan Rd, Flagstaff, AZ

# **Property Highlights**

Milton Road is the strongest retail road and highest-trafficked road in Flagstaff with a traffic count of nearly 31,000 vehicles per day south of Riordan Road and over 40,107 vehicles per day north of Riordan Road.