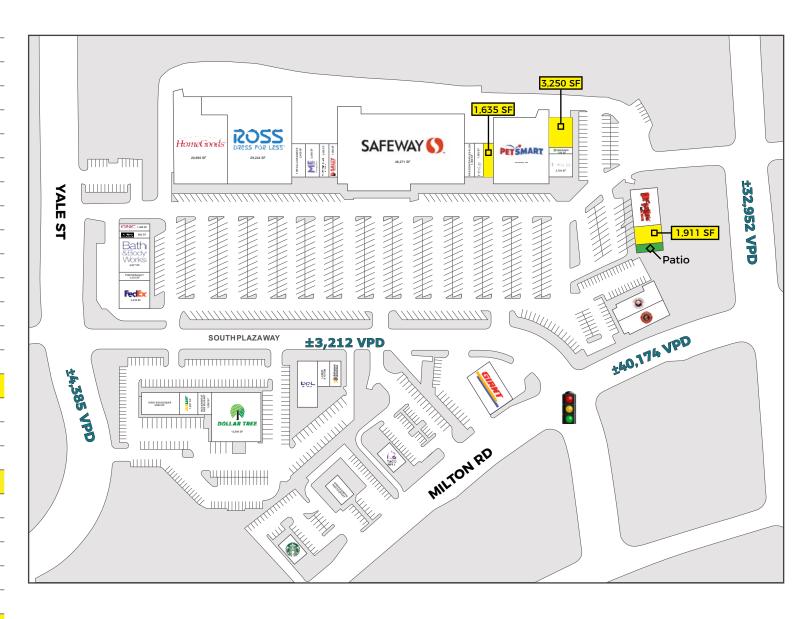

## Summary

**AVAILABLE** ±1,911 SF

±1,635 SF

±3,250 SF

**LOCATION** SWC Milton Road

& Riordan Rd, Flagstaff, AZ

### **Traffic Counts**

**N** ±40,174 VPD (NB & SB)

**s** ±30,458 VPD (NB & SB)

**E ±7,693** VPD (EB & WB)

**W** ±32,952 VPD (EB & WB)

ADOT 2023

The US Census had 633 single-family building permits issued during 2020 and 308 for multi family building permits issued.

| Tenant                         | SF     |
|--------------------------------|--------|
| FedEx                          | 4,234  |
| The Pizza Guy                  | 1,210  |
| Bath & Body Works              | 4,917  |
| Edward Jones                   | 993    |
| GNC                            | 1,260  |
| HomeGoods                      | 20,696 |
| Ross                           | 29,224 |
| The Village Baker              | 2,400  |
| Massage Envy                   | 2,400  |
| Fantastic Sams                 | 1,600  |
| Sally Beauty Supply            | 1,409  |
| Safeway                        | 46,271 |
| Passion's Nail & Salon         | 1,600  |
| Nekter                         | 1,592  |
| Available                      | 1,635  |
| Petsmart                       | 18,088 |
| T-Mobile                       | 2,736  |
| H&R Block                      | 750    |
| Coming Available April 2024    | 3,250  |
| Dollar Tree                    | 12,000 |
| Hunan West                     | 1,500  |
| Subway                         | 1,887  |
| Hiro's Sushi Bar               | 4,054  |
| Oreganos                       | 4,380  |
| Available (END CAP WITH PATIO) | 1,911  |

# Site Plan