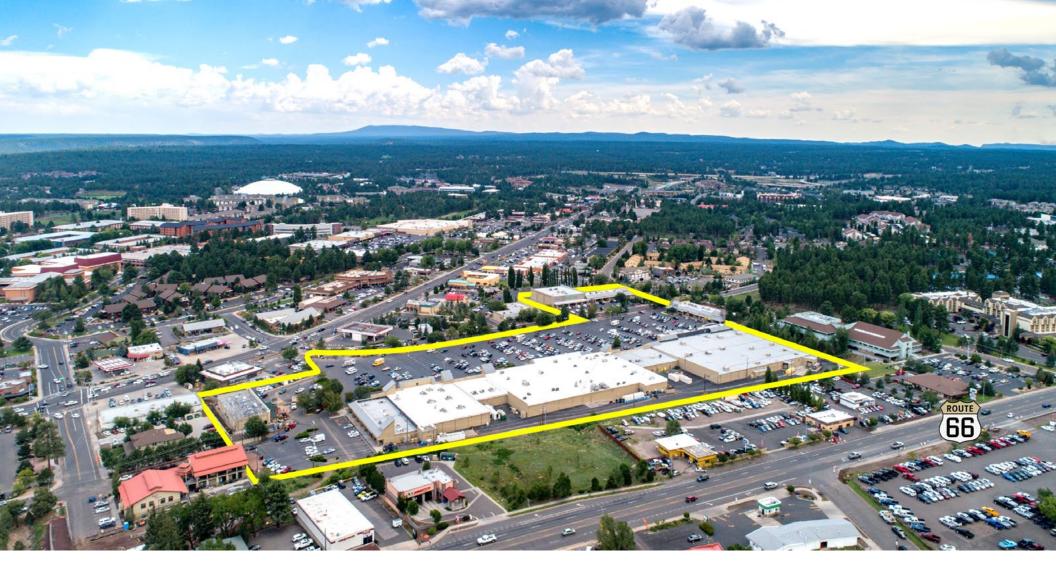

ses

2023 Businesses 1,001 2,228 3,006 2023 Employees 14,296 31,950 41,139

2023 ESRI ESTIMATES FLAGSTAFF & SURROUNDING AREAS



 Median HH Income
 \$45,370
 \$61,298
 \$70,899

 Average HH Income
 \$67,877
 \$92,054
 \$99,357









#### **GPS FOOT TRAFFIC PANEL**



TRUE TRADE AREA 80% OF ALL FOOT TRAFFIC

#### **KEY HIGHLIGHTS**

- 3.4M visits / 751k visitors in the last 12 months
- University Plaza averages 64,000 weekly visitors per week
- 46.1% of the total visits are generated within 10 miles of the center
- The average dwell time is 49 minutes per visitor
- 77% of the visitors are "loyal" who have visited a minimum of 4 times over the last 12 months

Data courtesy of Placer.ai. Data represents University Plaza customers who visited the shopping center from Apr '21 to Mar '22.





# **SWC MILTON RD & RIORDAN RD | FLAGSTAFF, AZ**

**CAMERON WARREN** 

602.288.3471 cwarren@pcaemail.com **ALI HILL** 

602.734.7205 ahill@pcaemail.com

The information presented has been obtained by private and governmental sources deemed to be reliable. Phoenix Commercial Advisors (PCA) makes no guarantees, warranties or representations of the accuracy or completeness and all information should be verified by the interested party. [Last Revision: March 22, 2024 8:51 AM]