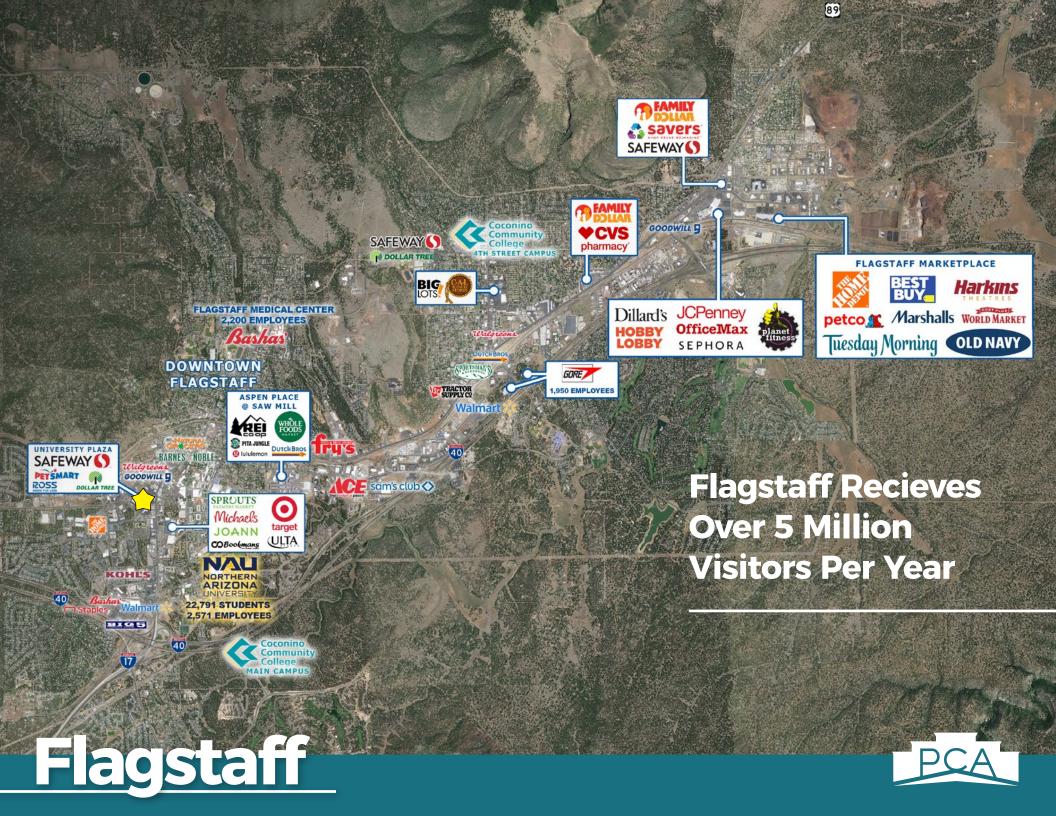

# **Property Highlights**

Milton Road is the strongest retail road and highest-trafficked road in Flagstaff with a traffic count of nearly 31,000 vehicles per day south of Riordan Road and over 40,107 vehicles per day north of Riordan Road.

**Very close proximity to NAU's main campus.** Enrollment at the university was 28,718 students during Fall 2021 and there are approximately 3,500 employees.

The highest demand for retail in Flagstaff is along the 1.5-mile stretch of Milton Road. There are few retail box opportunities that come available. The limited amount of retail along Milton Road is due to the lack of available land and not from the lack of retail demand.

The city has an estimated permanent resident population of 76,917 people (ESRI 2021), but the city is seasonal and sees an influx of additional residents (second homes) and visitors (hiking, fishing, close proximity to Grand Canyon National Park) during the summer months.

The US Census had 633 single-family building permits issued during 2020 and 308 for multi family building permits issued.

| Tenant                         | SF     |
|--------------------------------|--------|
| FedEx                          | 4,234  |
| The Pizza Guy                  | 1,210  |
| Bath & Body Works              | 4,917  |
| Edward Jones                   | 993    |
| GNC                            | 1,260  |
| HomeGoods                      | 20,696 |
| Ross                           | 29,224 |
| The Village Baker              | 2,400  |
| Massage Envy                   | 2,400  |
| Fantastic Sams                 | 1,600  |
| Sally Beauty Supply            | 1,409  |
| Safeway                        | 46,271 |
| Passion's Nail & Salon         | 1,600  |
| Nekter                         | 1,592  |
| Available                      | 1,635  |
| Petsmart                       | 18,088 |
| T-Mobile                       | 2,736  |
| H&R Block                      | 750    |
| Coming Available April 2024    | 3,250  |
| Dollar Tree                    | 12,000 |
| Hunan West                     | 1,500  |
| Subway                         | 1,887  |
| Hiro's Sushi Bar               | 4,054  |
| Oreganos                       | 4,380  |
| Available (END CAP WITH PATIO) | 1,911  |