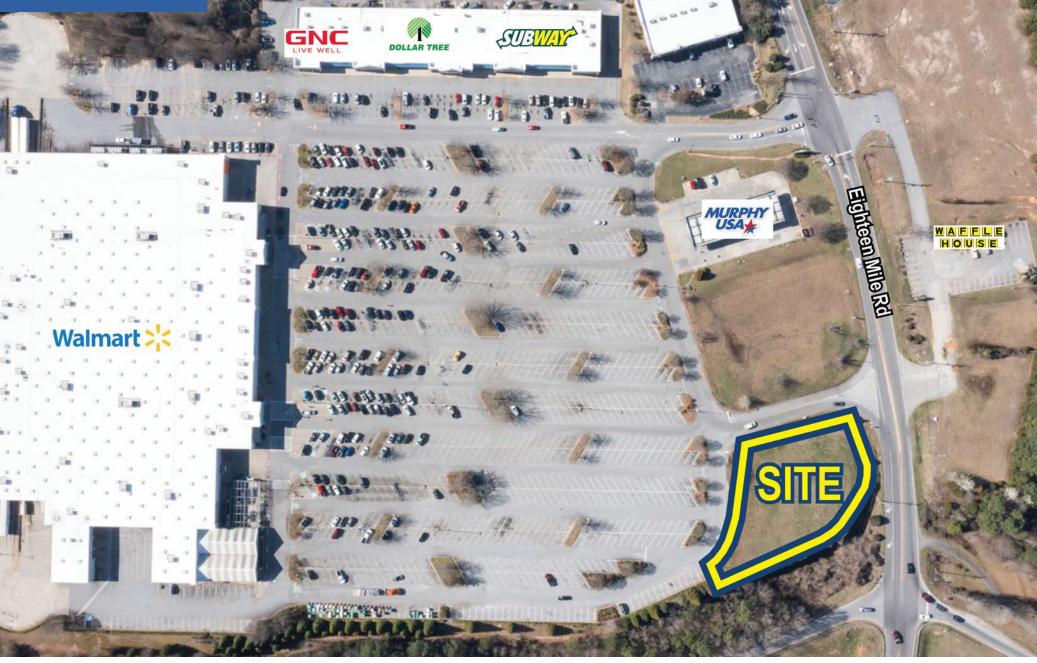

#### **PROPERTY HIGHLIGHTS**

- 0.90 Acres available on the corner of Eighteen Mile Road and Highway 123
- Excellent location- in front of a busy retail center anchored by Walmart
- Located between Clemson University and Southern Wesleyan University
- 17,000 VPD on Highway 123 and 6,000 VPD on Eighteen Mile Road in front of the site
- All utilities on site
- Ideal site for retail or fast food
- Owner will Sell, Ground Lease, or Build-to-Suit
- Sale Price- \$399,999