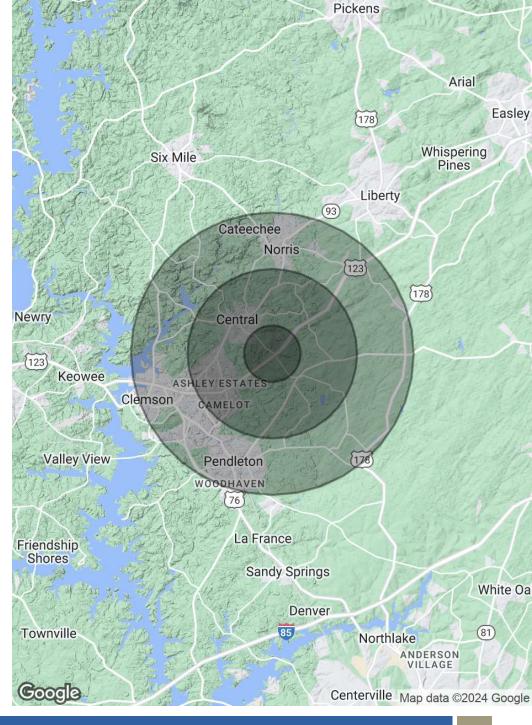

### DEMOGRAPHICS MAP & REPORT

| POPULATION           | 1 MILE | 3 MILES | 5 MILES |
|----------------------|--------|---------|---------|
| Total Population     | 1,466  | 15,564  | 35,928  |
| Average Age          | 26.9   | 31.4    | 31.3    |
| Average Age (Male)   | 25.8   | 30.7    | 30.3    |
| Average Age (Female) | 30.3   | 33.6    | 33.2    |

| HOUSEHOLDS & INCOME | 1 MILE    | 3 MILES   | 5 MILES   |
|---------------------|-----------|-----------|-----------|
| Total Households    | 742       | 7,647     | 15,574    |
| # of Persons per HH | 2.0       | 2.0       | 2.3       |
| Average HH Income   | \$39,476  | \$54,108  | \$60,172  |
| Average House Value | \$157,582 | \$173,348 | \$181,771 |