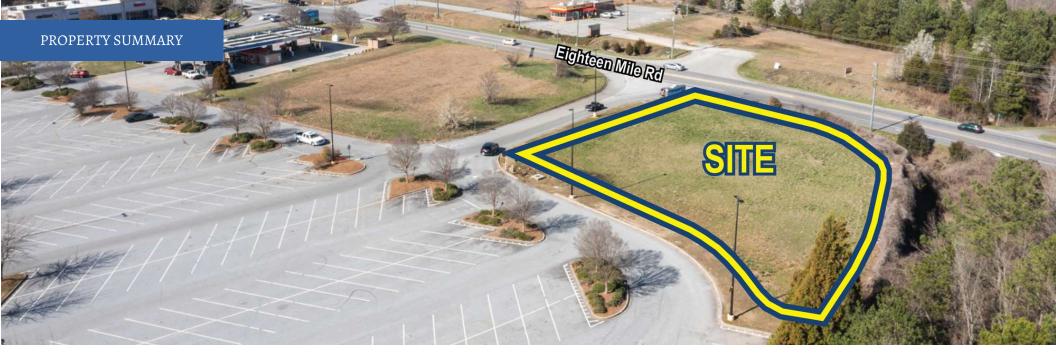

# **1298 EIGHTEEN MILE ROAD**

SITE

1298 Eighteen Mile Rd, Central, SC 29630

#### **PROPERTY HIGHLIGHTS**

- 0.90 Acres available on the corner of Eighteen Mile Road and Highway 123
- Excellent location- in front of a busy retail center anchored by Walmart
- Located between Clemson University and Southern Wesleyan University
- 17,000 VPD on Highway 123 and 6,000 VPD on Eighteen Mile Road in front of the site
- All utilities on site
- Ideal site for retail or fast food
- Owner will Sell, Ground Lease, or Build-to-Suit
- Sale Price- \$399,999