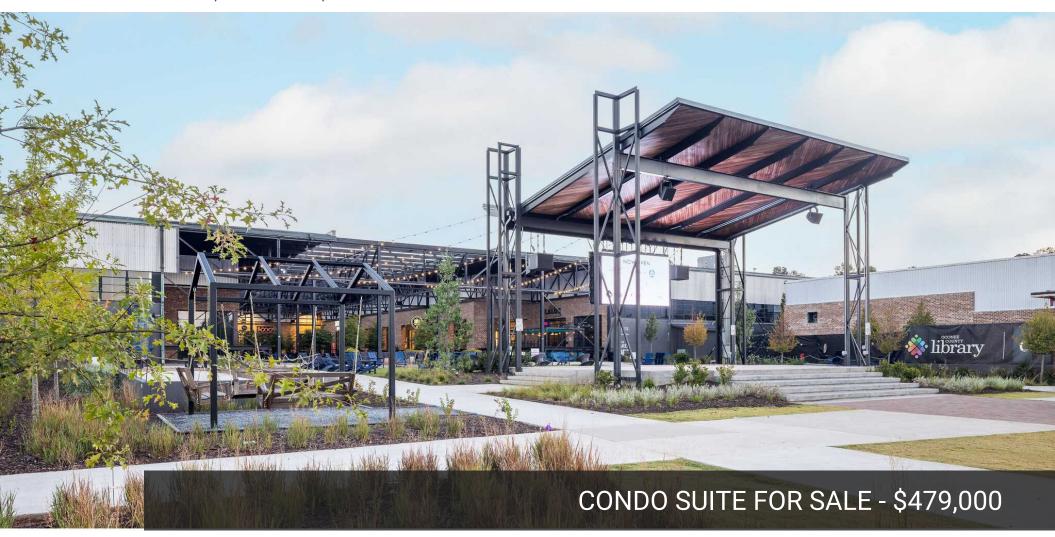

# PROPERTY OVERVIEW

Wire Park represents a creative reimagining of what was once a key economic anchor in Watkinsville for over 50 years. Its mission is to revitalize this important corridor by redeveloping the Southwire industrial park into a vibrant mixed-use space that better serves and supports the community. By breathing new life into the former wire manufacturing facility, Wire Park has created a revitalized environment for community gatherings, featuring a blend of residential, retail, and office spaces, while also preserving green spaces and creating common areas open to all.

Wire Park builds on the rich history and character of the Southwire manufacturing plant, a long-standing economic pillar in Watkinsville, Georgia. It's a destination for people to gather and enjoy a wide array of amenities. Spanning more than 60 acres, Wire Park encompasses a revitalized industrial site with curated shops and restaurants, a public park, creative workspaces,

# **SUITE 230**

Price: \$479,000 Price / SF: \$196.31/SF

Square Footage: 2,440

Suite Dimensions: 37'1" x 64'4"

Delivery: Cold Dark Shell

Year Built / Renovated: 1960 / 2022

Zoning: Mixed-Use Office (Watkinsville)