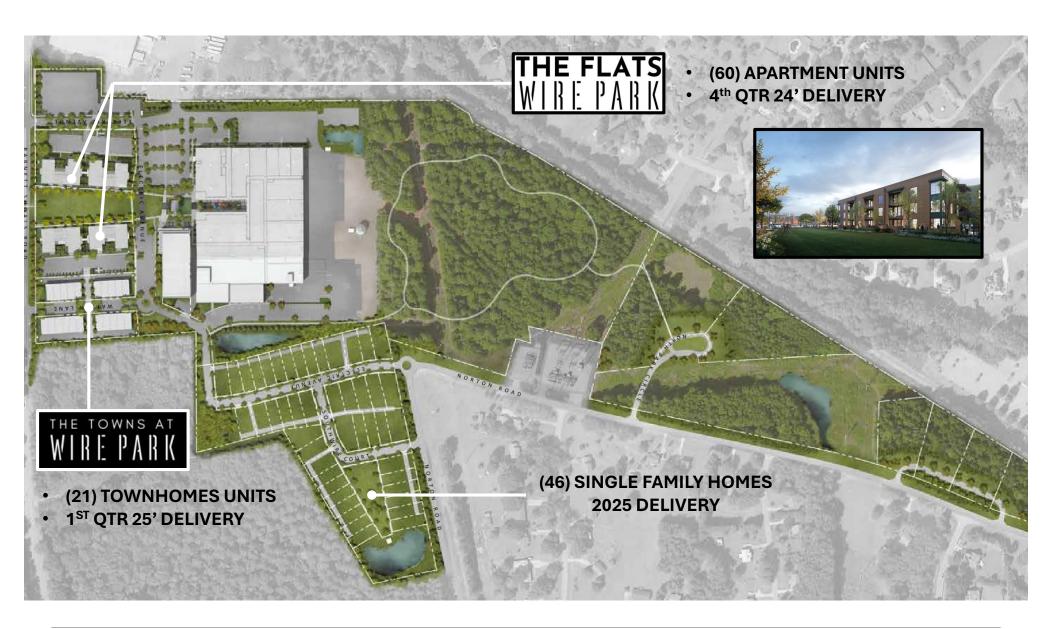

# WIRE PARK RESIDENTIAL

1725 ELECTRIC AVENUE

MARKS COMMERCIAL REALTY, INC. 1865 W. Broad Street, Suite A

1865 W. Broad Street, Suite Athens, Georgia 30606

DANIEL MARKS, CCIM

Managing Broker 0: (762) 999-0800 C: (770)722-9618 dmarks@markscr.com 324862, Georgia