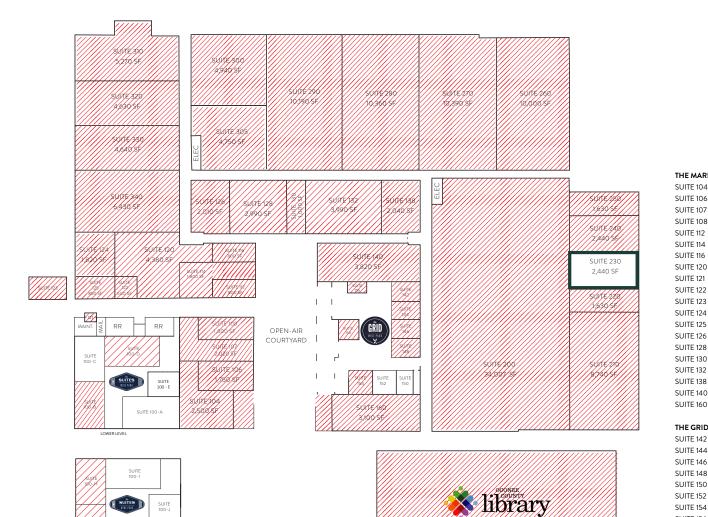

# **DIRECTORY**

# 1725 ELECTRIC AVENUE

# WIREPARK

# **DIRECTORY**

THE SUITES

THE MARKETPLACE

SUITE 156

SUITE 158

| SUITE 104                                                    | Southern Prospect                                                                                                     | SUITE 100 A                                                                | AT LEASE                                                                                                                                        |  |
|--------------------------------------------------------------|-----------------------------------------------------------------------------------------------------------------------|----------------------------------------------------------------------------|-------------------------------------------------------------------------------------------------------------------------------------------------|--|
| SUITE 106                                                    | The Bunny Hive                                                                                                        | SUITE 100 B                                                                | Movement Mortgage                                                                                                                               |  |
| SUITE 107                                                    | Radiant Salon + Boutique                                                                                              | SUITE 100 C                                                                | AVAILABLE                                                                                                                                       |  |
| SUITE 108                                                    | 1000 Faces and More                                                                                                   | SUITE 100 D                                                                | Urgent Care                                                                                                                                     |  |
| SUITE 112                                                    | Athens Running Company                                                                                                | SUITE 100 E                                                                | AVAILABLE                                                                                                                                       |  |
| SUITE 114                                                    | Birdawg Boutique                                                                                                      | SUITE 100 F                                                                | Ballroom                                                                                                                                        |  |
| SUITE 116                                                    | The Old Fashioned                                                                                                     | SUITE 100 G                                                                | LOI NEGOTIATIONS                                                                                                                                |  |
| SUITE 120                                                    | Fit Body Boot Camp                                                                                                    | SUITE 100 H                                                                | LOI NEGOTIATIONS                                                                                                                                |  |
| SUITE 121                                                    | ATM                                                                                                                   | SUITE 100 I                                                                | AVAILABLE                                                                                                                                       |  |
| SUITE 122                                                    | Soco Nutrition                                                                                                        | SUITE 100 J                                                                | AVAILABLE                                                                                                                                       |  |
| SUITE 123                                                    | Golden Pantry Market                                                                                                  |                                                                            |                                                                                                                                                 |  |
| SUITE 124                                                    | Woof Gang Bakery & Grooming                                                                                           | COMMERCIAL                                                                 | COMMERCIAL OFFICE SPACE                                                                                                                         |  |
| SUITE 125                                                    | Maya's Boutique                                                                                                       | SUITE 200                                                                  | The Yard                                                                                                                                        |  |
| SUITE 126                                                    | Lotus Yoga                                                                                                            | SUITE 210                                                                  | Barnett Southern                                                                                                                                |  |
| SUITE 128                                                    | Sugar Polish Nail Bar                                                                                                 | SUITE 220                                                                  | Give Back Real Estate                                                                                                                           |  |
| SUITE 130                                                    | Scoops                                                                                                                | SUITE 230                                                                  | AVAILABLE                                                                                                                                       |  |
| SUITE 132                                                    | Thrive Aesthetics & Wellness                                                                                          | SUITE 240                                                                  | AVAILABLE                                                                                                                                       |  |
| SUITE 138                                                    | Mackay Dental                                                                                                         | SUITE 250                                                                  | Gibbs Capital                                                                                                                                   |  |
| SUITE 140                                                    | South Main Brewing Company                                                                                            |                                                                            |                                                                                                                                                 |  |
|                                                              | South Main Brewing Company                                                                                            | SUITE 260                                                                  | Golden Pantry Offices                                                                                                                           |  |
| SUITE 160                                                    | LALO'S Tacos & Cantina                                                                                                | SUITE 260<br>SUITE 270                                                     | Golden Pantry Offices<br>South Main Brewing Offices                                                                                             |  |
| SUITE 160                                                    | 0 ' '                                                                                                                 |                                                                            | ,                                                                                                                                               |  |
| SUITE 160 THE GRID                                           | 0 ' '                                                                                                                 | SUITE 270                                                                  | South Main Brewing Offices                                                                                                                      |  |
|                                                              | 0 ' '                                                                                                                 | SUITE 270<br>SUITE 280                                                     | South Main Brewing Offices<br>AVAILABLE                                                                                                         |  |
| THE GRID                                                     | LALO'S Tacos & Cantina                                                                                                | SUITE 270<br>SUITE 280<br>SUITE 290                                        | South Main Brewing Offices<br>AVAILABLE<br>Connect Ministries                                                                                   |  |
| THE GRID SUITE 142                                           | LALO'S Tacos & Cantina Pita Street Mediterranean Grill                                                                | SUITE 270<br>SUITE 280<br>SUITE 290<br>SUITE 300                           | South Main Brewing Offices AVAILABLE Connect Ministries Your Pie Dough Making Facility                                                          |  |
| THE GRID<br>SUITE 142<br>SUITE 144                           | LALO'S Tacos & Cantina Pita Street Mediterranean Grill Double Barrel Barbecue                                         | SUITE 270<br>SUITE 280<br>SUITE 290<br>SUITE 300<br>SUITE 305              | South Main Brewing Offices<br>AVAILABLE<br>Connect Ministries<br>Your Pie Dough Making Facility<br>Best Level Basketball                        |  |
| THE GRID<br>SUITE 142<br>SUITE 144<br>SUITE 146              | LALO'S Tacos & Cantina  Pita Street Mediterranean Grill  Double Barrel Barbecue  Mama's Boy                           | SUITE 270<br>SUITE 280<br>SUITE 290<br>SUITE 300<br>SUITE 305<br>SUITE 310 | South Main Brewing Offices<br>AVAILABLE<br>Connect Ministries<br>Your Pie Dough Making Facility<br>Best Level Basketball<br>All Bright Electric |  |
| THE GRID<br>SUITE 142<br>SUITE 144<br>SUITE 146<br>SUITE 148 | LALO'S Tacos & Cantina  Pita Street Mediterranean Grill  Double Barrel Barbecue  Mama's Boy  Original Hot Dog Factory | SUITE 270 SUITE 280 SUITE 290 SUITE 300 SUITE 305 SUITE 310 SUITE 320      | South Main Brewing Offices AVAILABLE Connect Ministries Your Pie Dough Making Facility Best Level Basketball All Bright Electric SPG            |  |

Gekko Kitchen

The Greenhouse

South Main Brewing Company

Updated 7.17.24