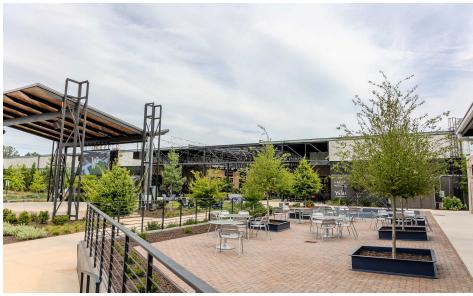

# PROPERTY OVERVIEW

Wire Park represents a creative reimagining of what was once a key economic anchor in Watkinsville for over 50 years. Its mission is to revitalize this important corridor by redeveloping the Southwire industrial park into a vibrant mixed-use space that better serves and supports the community. By breathing new life into the former wire manufacturing facility, Wire Park has created a revitalized environment for community gatherings, featuring a blend of residential, retail, and office spaces, while also preserving green spaces and creating common areas open to all.

Wire Park builds on the rich history and character of the Southwire manufacturing plant, a long-standing economic pillar in Watkinsville, Georgia. It's a destination for people to gather and enjoy a wide array of amenities. Spanning more than 60 acres, Wire Park encompasses a revitalized industrial site with curated shops and restaurants, a public park, creative workspaces,