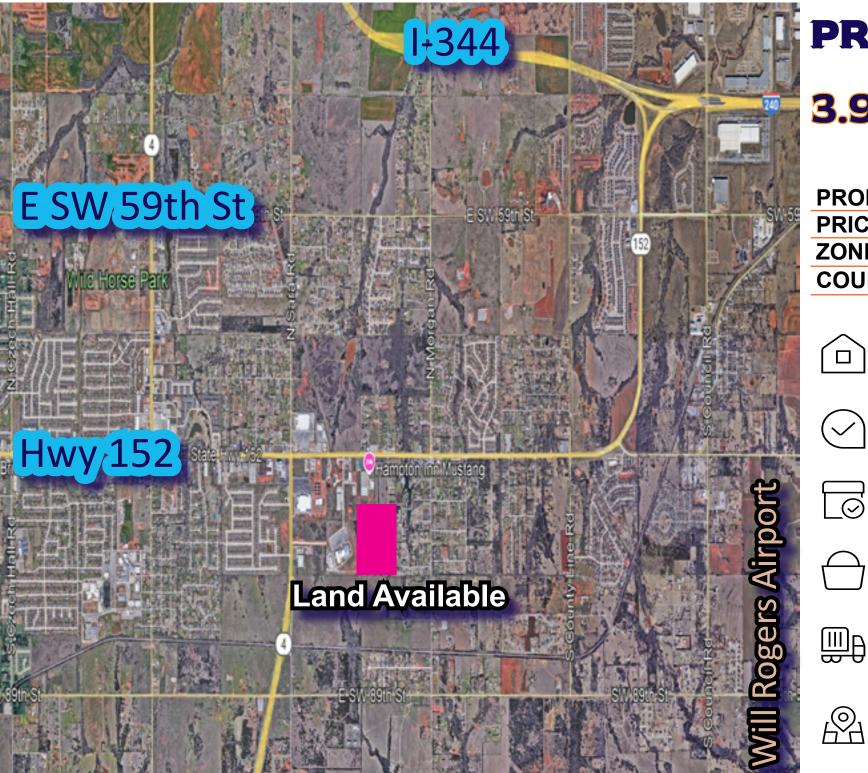

## **3.94 ACRES AVAILABLE**

| PROPERTY TYPE | VACANT LAND      |
|---------------|------------------|
| PRICE PER SF  | \$5.00 PSF       |
| ZONING        | COMMERCIAL (C-5) |
| COUNTY        | CANADIAN COUNTY  |

FOUR CALCSEPARATE LOTS ARE NOW AVAILABLE IN THIS GROWING DEVELOPMENT DISTRICT!

EACH LOT HAS EASY ACCESS VIA S SYMES LN.

SITE IDEAL FOR STORAGE, DISTRIBUTION, STUDIOS, CONTRACTORS & MORE!

NEARBY PROVIDERS INCLUDE WALMART, LOWE'S, HAMPTON INN, ST ANTHONY HOSPITAL

CLOSE PROXIMITY TO I-40, 144, 1240

LOCATED JUST 7 MILES WEST OF WILL ROGERS WORLD AIRPORT OFF OF HWY 152

ALTHOUGH THE INFORMATION HAS BEEN OBTAINED FROM TRUSTWORTHY SOURCES, HORIZON CRE MAKES NO GUARANTEES, ASSURANCES, OR WARRANTIES ABOUT THE COMPLETENESS OR ACCURACY OF THE DATA. THIS PROPERTY IS BEING PRESENTED WITH THE POSSIBILITY OF ERRORS AND OMISSIONS. MODIFICATIONS MAY OCCUR THAT ALTER THE FACTS OF THIS PRESENTATION WITHOUT NOTICE.