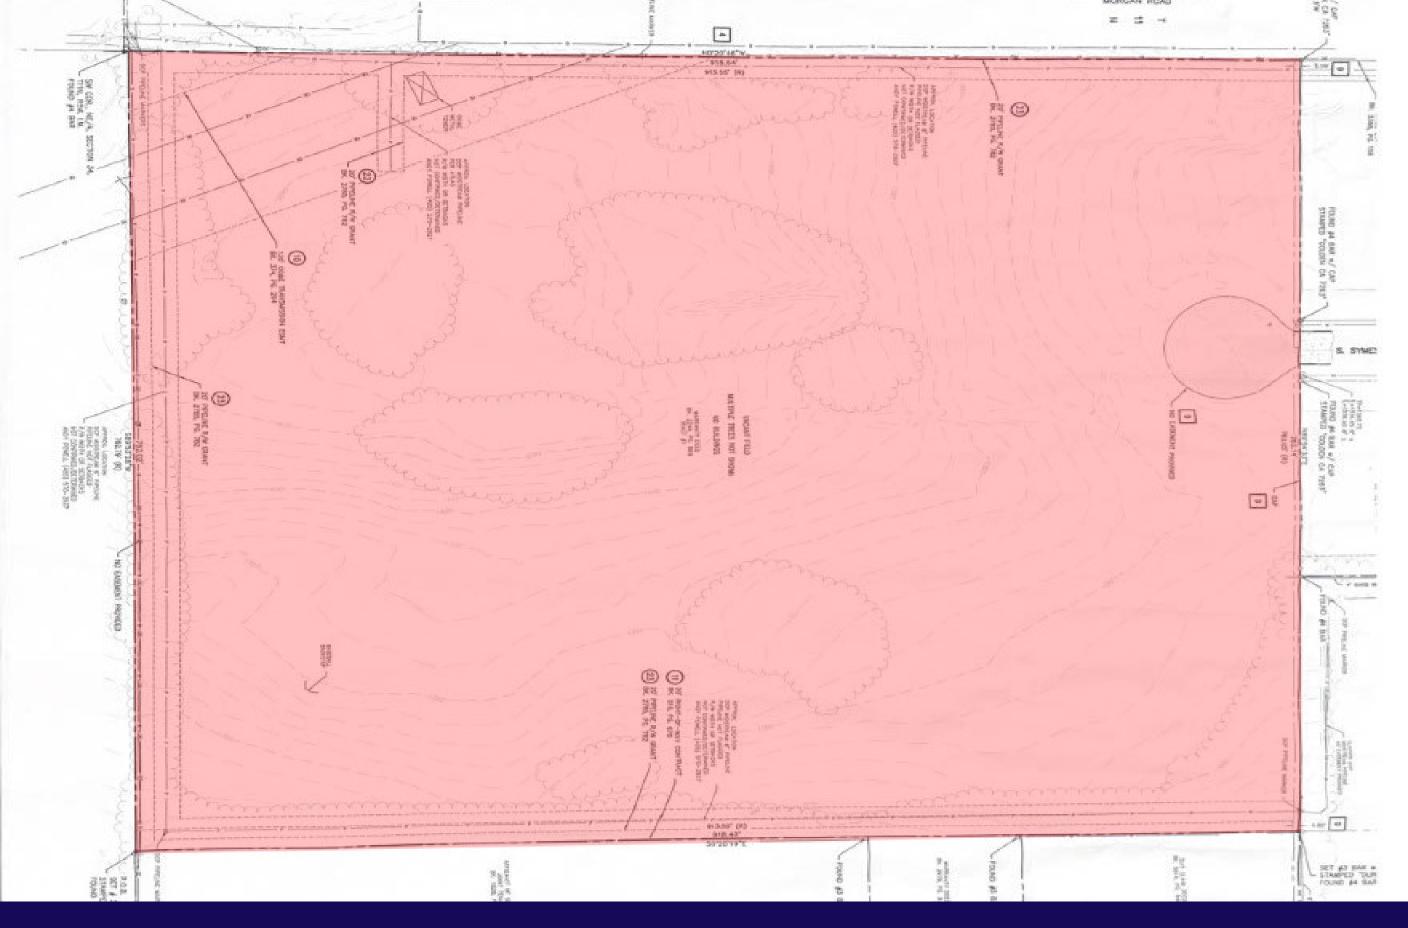

## **3.94 ACRES AVAILABLE**

| PROPERTY TYPE | VACANT LAND      |
|---------------|------------------|
| PRICE PER SF  | \$5.00 PSF       |
| ZONING        | COMMERCIAL (C-5) |
| COUNTY        | CANADIAN COUNTY  |

FOUR CALCSEPARATE LOTS ARE NOW AVAILABLE IN THIS GROWING DEVELOPMENT DISTRICT!

EACH LOT HAS EASY ACCESS VIA S SYMES LN.

SITE IDEAL FOR STORAGE, DISTRIBUTION, STUDIOS, CONTRACTORS & MORE!

NEARBY PROVIDERS INCLUDE WALMART, LOWE'S, HAMPTON INN, ST ANTHONY HOSPITAL