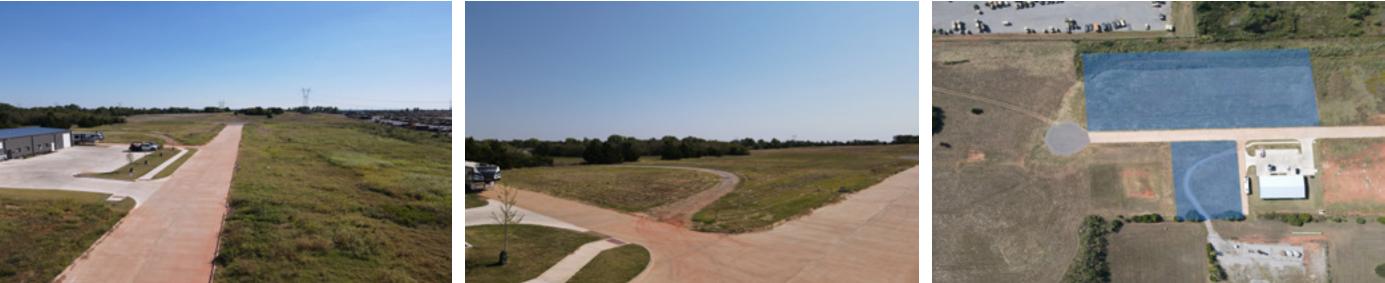

FOUR CALCSEPARATE LOTS ARE NOW AVAILABLE IN THIS GROWING DEVELOPMENT DISTRICT!

EACH LOT HAS EASY ACCESS VIA S SYMES LN.

SITE IDEAL FOR STORAGE, DISTRIBUTION, STUDIOS, CONTRACTORS & MORE!

NEARBY PROVIDERS INCLUDE WALMART, LOWE'S, HAMPTON INN, ST ANTHONY HOSPITAL

CLOSE PROXIMITY TO I-40, 144, 1240

LOCATED JUST 7 MILES WEST OF WILL ROGERS WORLD AIRPORT OFF OF HWY 152

ALTHOUGH THE INFORMATION HAS BEEN OBTAINED FROM TRUSTWORTHY SOURCES, HORIZON CRE MAKES NO GUARANTEES, ASSURANCES, OR WARRANTIES ABOUT THE COMPLETENESS OR ACCURACY OF THE DATA. THIS PROPERTY IS BEING PRESENTED WITH THE POSSIBILITY OF ERRORS AND OMISSIONS. MODIFICATIONS MAY OCCUR THAT ALTER THE FACTS OF THIS PRESENTATION WITHOUT NOTICE.