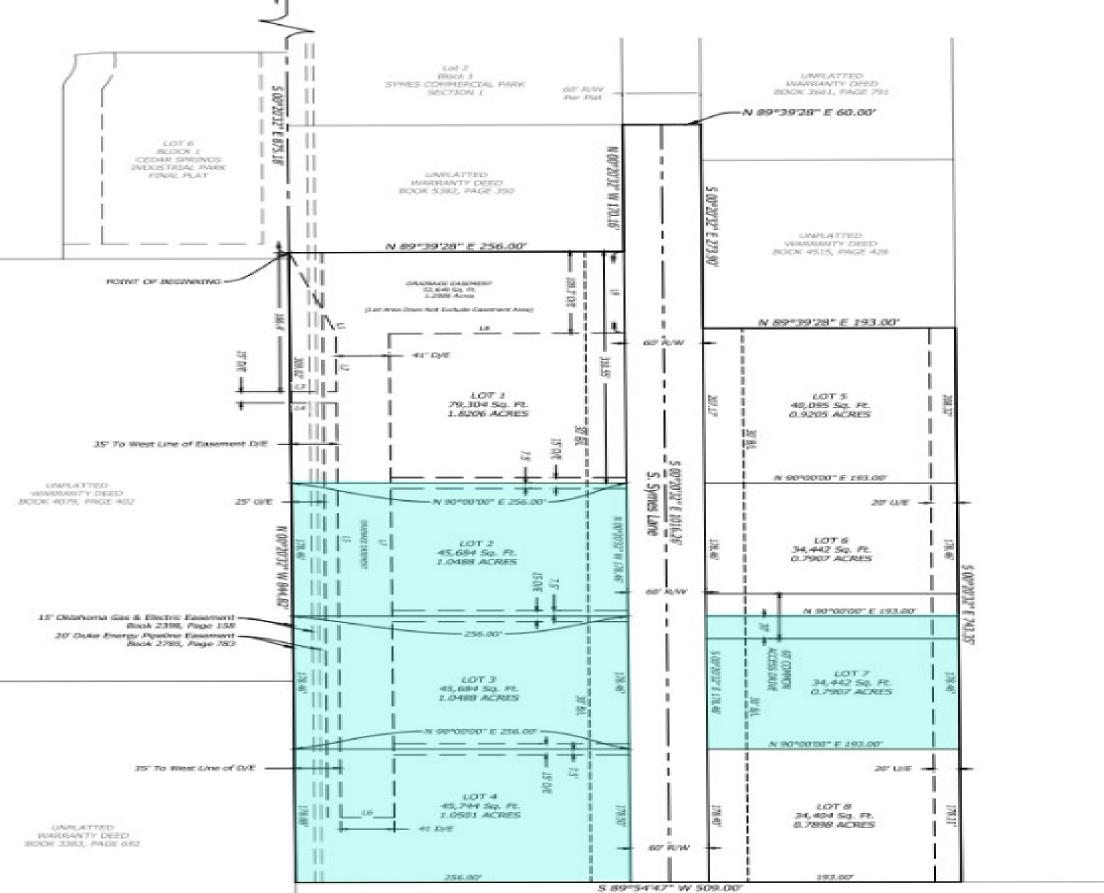

## FOR SALE S SYMES LN & HWY 152, MUSTANG, OK, 73064

1.05 Acres

1.05 Acres

1.05 Acres

0.79 Acres

Nicole MayesSpencer BostSenior Vice PresidentAssociate405.209.3992405.628.7481www.horizorcreok.com

## **3.94 ACRES AVAILABLE**

| PROPERTY TYPE | VACANT LAND      |
|---------------|------------------|
| PRICE PER SF  | \$5.00 PSF       |
| ZONING        | COMMERCIAL (C-5) |
| COUNTY        | CANADIAN COUNTY  |

FOUR CALCSEPARATE LOTS ARE NOW AVAILABLE IN THIS GROWING DEVELOPMENT DISTRICT!

EACH LOT HAS EASY ACCESS VIA S SYMES LN.

SITE IDEAL FOR STORAGE, DISTRIBUTION, STUDIOS, CONTRACTORS & MORE!

NEARBY PROVIDERS INCLUDE WALMART, LOWE'S, HAMPTON INN, ST ANTHONY HOSPITAL