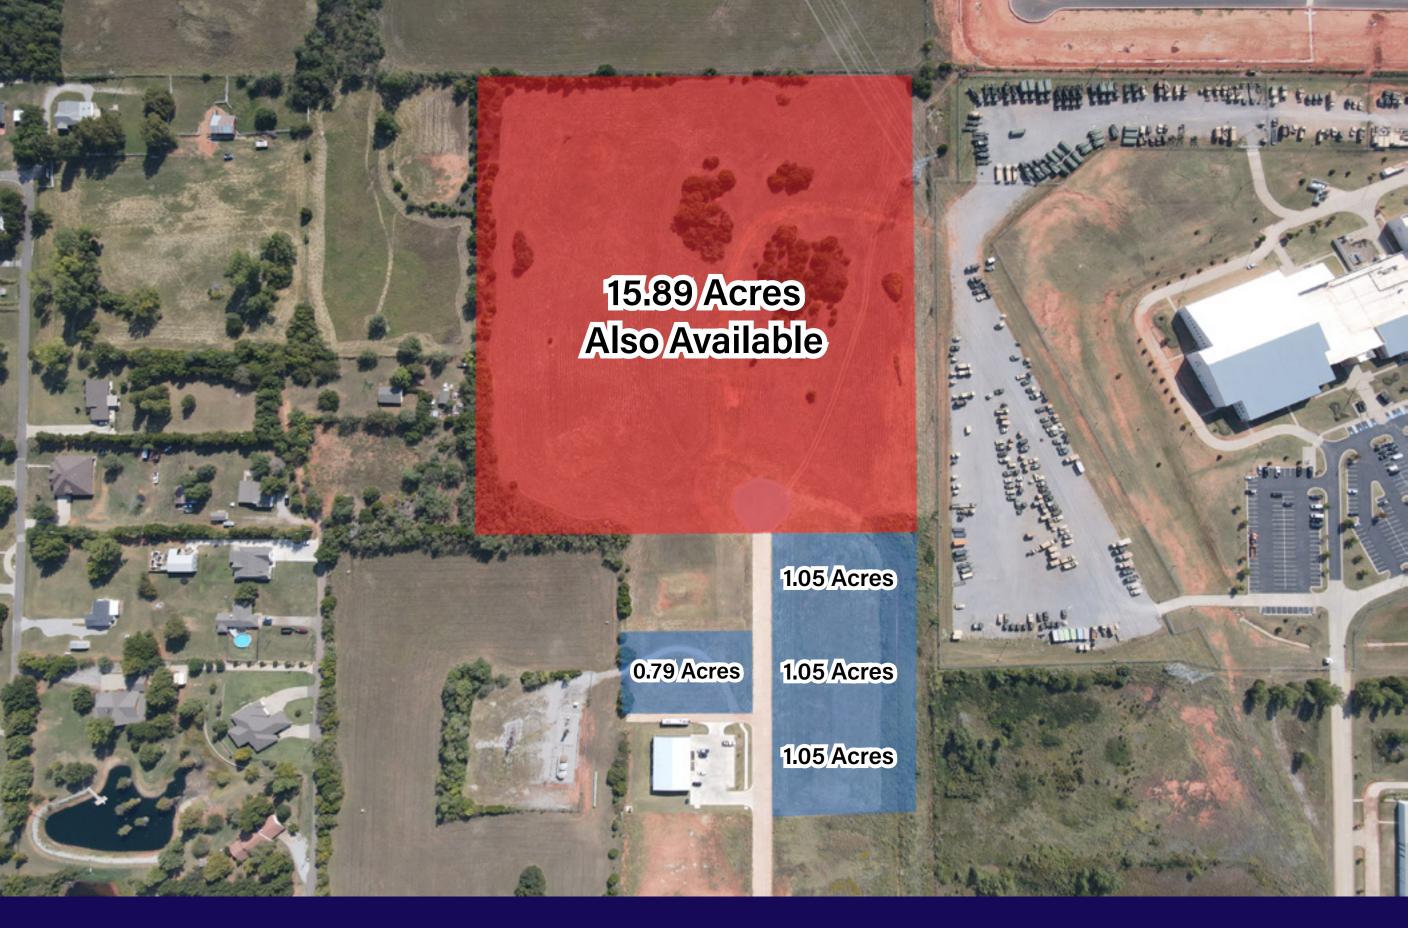

## FOR SALE S SYMES LN & HWY 152, MUSTANG, OK, 73064

1.05 Acres

1.05 Acres

1.05 Acres

0.79 Acres

Nicole MayesSpencer BostSenior Vice PresidentAssociate405.209.3992405.628.7481www.horizorcreok.com

FOUR CALCSEPARATE LOTS ARE NOW AVAILABLE IN THIS GROWING DEVELOPMENT DISTRICT!

EACH LOT HAS EASY ACCESS VIA S SYMES LN.

SITE IDEAL FOR STORAGE, DISTRIBUTION, STUDIOS, CONTRACTORS & MORE!

NEARBY PROVIDERS INCLUDE WALMART, LOWE'S, HAMPTON INN, ST ANTHONY HOSPITAL