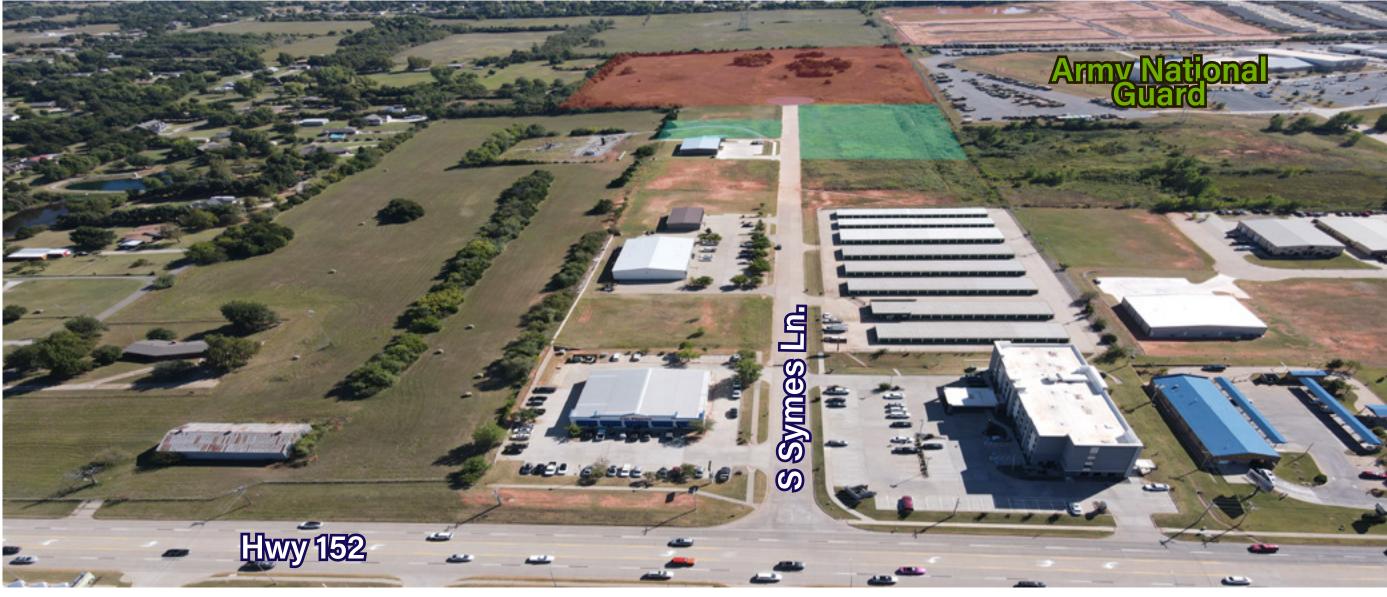

FOUR CALCSEPARATE LOTS ARE NOW AVAILABLE IN THIS GROWING DEVELOPMENT DISTRICT!

EACH LOT HAS EASY ACCESS VIA S SYMES LN.

SITE IDEAL FOR STORAGE, DISTRIBUTION, STUDIOS, CONTRACTORS & MORE!

NEARBY PROVIDERS INCLUDE WALMART, LOWE'S, HAMPTON INN, ST ANTHONY HOSPITAL

CLOSE PROXIMITY TO I-40, 144, 1240

LOCATED JUST 7 MILES WEST OF WILL ROGERS WORLD AIRPORT OFF OF HWY 152

ALTHOUGH THE INFORMATION HAS BEEN OBTAINED FROM TRUSTWORTHY SOURCES, HORIZON CRE MAKES NO GUARANTEES, ASSURANCES, OR WARRANTIES ABOUT THE COMPLETENESS OR ACCURACY OF THE DATA. THIS PROPERTY IS BEING PRESENTED WITH THE POSSIBILITY OF ERRORS AND OMISSIONS. MODIFICATIONS MAY OCCUR THAT ALTER THE FACTS OF THIS PRESENTATION WITHOUT NOTICE.