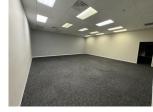

#### **SUITE HIGHLIGHTS**

- ±16,987 Total SF
- ±8,610 SF Office/Showroom Space with HVAC
- ±8,377 SF Warehouse Space with HVAC
- Reception Area, Conference Room , 4 Big work shops areas with HVAC
- Seven (7) Private Offices with HVAC
- Six (6) Restrooms
- 14' 10" Clear Height warehouse (option to 24' Height)
- Seven (7) High output HVAC units install at warehouse
- Backup Generator
- Formerly Use for Data Center
- Parking lot resurfaced 2023
- Building repainted 2023
- Security System Installed
- Cam Estimates