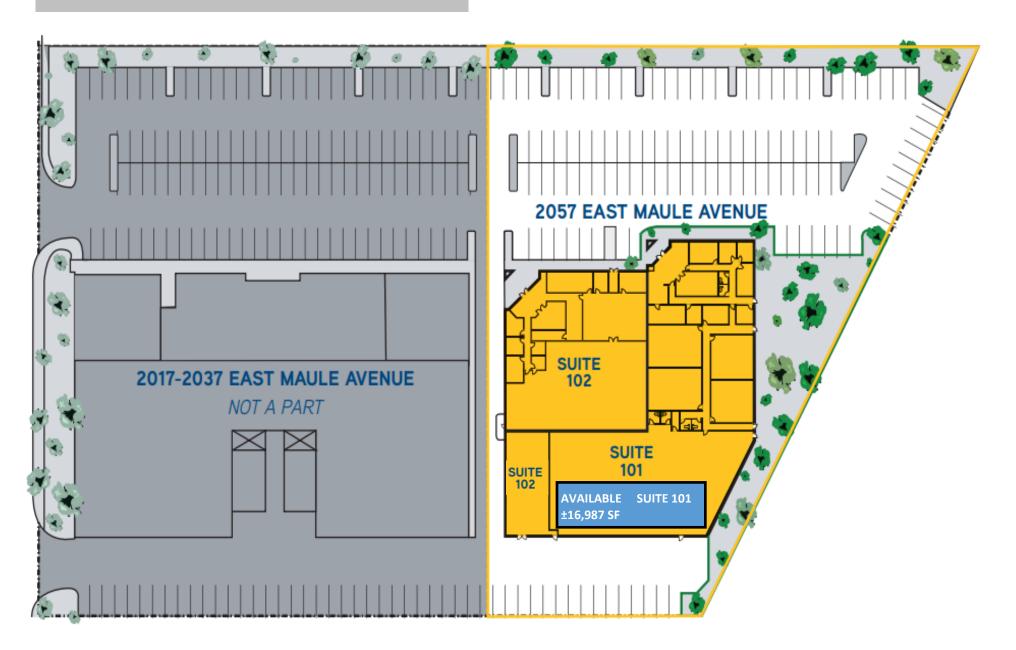

# SITE PLAN

### AVAILABLE SUITE 101 ±16,987 SF

#### PROPERTY LOCATION

2057 East Maule Avenue is located in the Spencer Airport Plaza II. The improvements were built in 2003 and consist of one (1) ±28,910 SF concrete tilt-up, multi-tenant industrial building on ±1.9 acres. The building is demised into two (2) separate units. Suite 101 is approximately 16,987 SF (63% of the property) office and warehouse space and is currently available for lease. Suite 102 is ±11,923 SF of office and warehouse space is occupied by Vegas Discount Nutrition since 2019. The Property features include: 14' 10"ft clearance height, fire sprinklers, 1,200 amps of 277/480 Volt, 3phase power, ninety-eight (98) total parking spaces, and grade level loading. The Property is zoned M-D (Clark County) Designed Manufacturing, which permits general industrial and manufacturing with accessory office uses, Building re painted in 2023 and parking lot slurry sealed + restriped in 2023