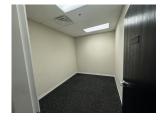

#### **SUITE HIGHLIGHTS**

- ±16,987 Total SF
- ±8,610 SF Office/Showroom Space with HVAC
- ±8,377 SF Warehouse Space with HVAC
- Reception Area, Conference Room , 4 Big work shops areas with HVAC
- Seven (7) Private Offices with HVAC
- Six (6) Restrooms
- 14' 10" Clear Height warehouse (option to 24' Height)
- Seven (7) High output HVAC units install at warehouse
- Backup Generator
- Formerly Use for Data Center
- Parking lot resurfaced 2023
- Building repainted 2023
- Security System Installed
- Cam Estimates