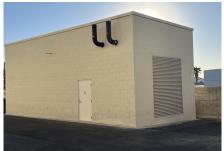

#### **BACKUP GENERATOR INFO:**

**Brand :** Cummins **Engine Model:** QST30-G1 **Manufacture Date:** 07/99 **Fuel Type:** Diesel **Governor:** Electronic

**Engine Arrangement:** 2276 **Air Cleaner:** Dry Type **Starter:** 24 Volt Electric Starter **Voltage:** 277/480

**Alternator:** None **Cooling:** Radiator Cooled **Tier Rating:** No Tier Rating **Horse Power**: 1135

Frequency: 60 Cycles/Hz Phase: Three Phase Amps: 1128 Fuel Tank Size: 1000 Gallons RPM: 1800