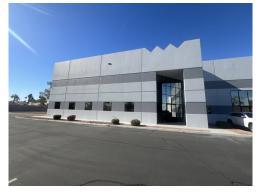

## **SPENCER AIRPORT PLAZA II**

2057 EAST MAULE AVENUE

LAS VEGAS NV 89119

### **FOR LEASE**

±16,987 SF

OFFICE / WAREHOUSE

**UNIT AVAILABLE** 

#### PROPERTY LOCATION

2057 East Maule Avenue is located in the Spencer Airport Plaza II. The improvements were built in 2003 and consist of one (1) ±28,910 SF concrete tilt-up, multi-tenant industrial building on ±1.9 acres. The building is demised into two (2) separate units. Suite 101 is approximately 16,987 SF (63% of the property) office and warehouse space and is currently available for lease. Suite 102 is ±11,923 SF of office and warehouse space is occupied by Vegas Discount Nutrition since 2019. The Property features include: 14' 10"ft clearance height, fire sprinklers, 1,200 amps of 277/480 Volt, 3phase power, ninety-eight (98) total parking spaces, and grade level loading. The Property is zoned M-D (Clark County) Designed Manufacturing, which permits general industrial and manufacturing with accessory office uses, Building re painted in 2023 and parking lot slurry sealed + restriped in 2023