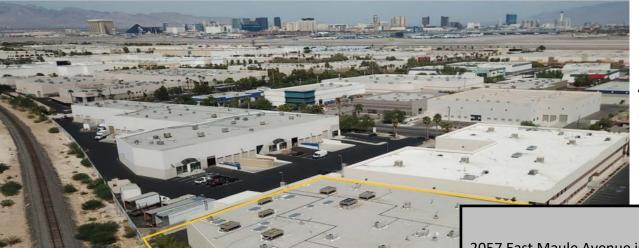

# **AERIAL MAP**

#### PROPERTY LOCATION

2057 East Maule Avenue is located in the Spencer Airport Plaza II. The improvements were built in 2003 and consist of one (1) ±28,910 SF concrete tilt-up, multi-tenant industrial building on ±1.9 acres. The building is demised into two (2) separate units. Suite 101 is approximately 16,987 SF (63% of the property) office and warehouse space and is currently available for lease. Suite 102 is ±11,923 SF of office and warehouse space is occupied by Vegas Discount Nutrition since 2019. The Property features include: 14' 10"ft clearance height, fire sprinklers, 1,200 amps of 277/480 Volt, 3phase power, ninety-eight (98) total parking spaces, and grade level loading. The Property is zoned M-D (Clark County) Designed Manufacturing, which permits general industrial and manufacturing with accessory office uses, Building re painted in 2023 and parking lot slurry sealed + restriped in 2023

The Property is located near the intersection at Sunset Road and Eastern Avenue in the highly desirable Airport Submarket. The property is adjacent to McCarran International Airport with quick, easy access to the I-15 Freeway, I-215 Belt-