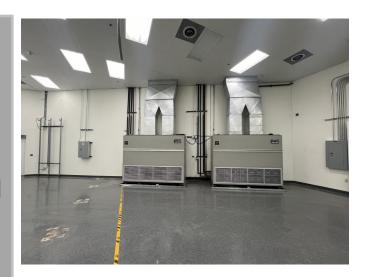

#### **SUITE HIGHLIGHTS**

- ±16,987 Total SF
- ±8,610 SF Office/Showroom Space with HVAC
- ±8,377 SF Warehouse Space with HVAC
- Reception Area, Conference Room , 4 Big work shops areas with HVAC
- Seven (7) Private Offices with HVAC
- Six (6) Restrooms
- 14' 10" Clear Height warehouse (option to 24' Height)
- Seven (7) High output HVAC units install at warehouse
- Backup Generator
- Formerly Use for Data Center
- Parking lot resurfaced 2023
- Building repainted 2023
- Security System Installed
- Cam Estimates

**NOW AVAILABLE!** 

High Output HVAC
6 Units Liebert and
1 Liebert DS
Precision Cooling
Suite formally used
for Data Center