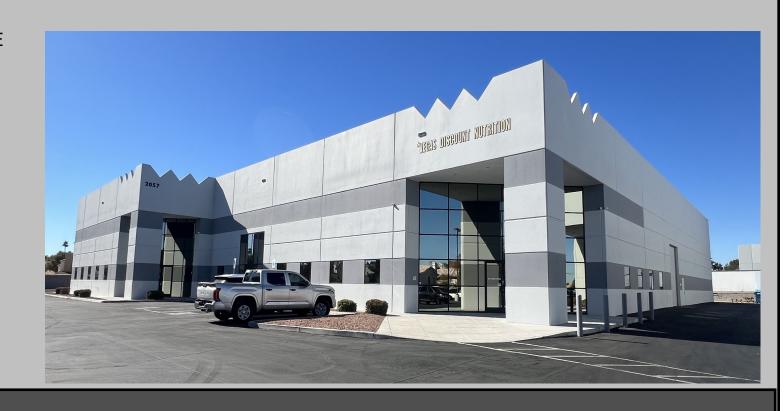

## **SPENCER AIRPORT PLAZA II**

2057 EAST MAULE AVENUE

LAS VEGAS NV 89119

### **FOR LEASE**

±16,987 SF

OFFICE / WAREHOUSE

**UNIT AVAILABLE** 

#### PROPERTY LOCATION

2057 East Maule Avenue is located in the Spencer Airport Plaza II. The improvements were built in 2003 and consist of one (1) ±28,910 SF concrete tilt-up, multi-tenant industrial building on ±1.9 acres. The building is demised into two (2) separate units. Suite 101 is approximately 16,987 SF (63% of the property) office and warehouse space and is currently available for lease. Suite 102 is ±11,923 SF of office and warehouse space is occupied by Vegas Discount Nutrition since 2019. The Property features include: 14' 10"ft clearance height, fire sprinklers, 1,200 amps of 277/480 Volt, 3phase power, ninety-eight (98) total parking spaces, and grade level loading. The Property is zoned M-D (Clark County) Designed Manufacturing, which permits general industrial and manufacturing with accessory office uses, Building re painted in 2023 and parking lot slurry sealed + restriped in 2023