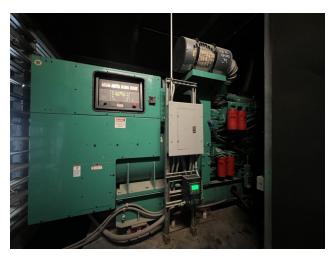

#### **BACKUP GENERATOR INFO:**

**Brand :** Cummins **Engine Model:** QST30-G1 **Manufacture Date:** 07/99 **Fuel Type:** Diesel **Governor:** Electronic

**Engine Arrangement:** 2276 **Air Cleaner:** Dry Type **Starter:** 24 Volt Electric Starter **Voltage:** 277/480

**Alternator:** None **Cooling:** Radiator Cooled **Tier Rating:** No Tier Rating **Horse Power**: 1135

Frequency: 60 Cycles/Hz Phase: Three Phase Amps: 1128 Fuel Tank Size: 1000 Gallons RPM: 1800