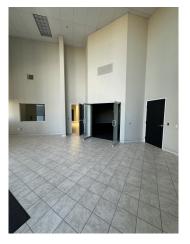

#### **SUITE HIGHLIGHTS**

- ±16,987 Total SF
- ±8,610 SF Office/Showroom Space with HVAC
- ±8,377 SF Warehouse Space with HVAC
- Reception Area, Conference Room , 4 Big work shops areas with HVAC
- Seven (7) Private Offices with HVAC
- Six (6) Restrooms
- 14' 10" Clear Height warehouse (option to 24' Height)
- Seven (7) High output HVAC units install at warehouse
- Backup Generator
- Formerly Use for Data Center
- Parking lot resurfaced 2023
- Building repainted 2023
- Security System Installed
- Cam Estimates

**NOW AVAILABLE!** 

High Output HVAC
6 Units Liebert and
1 Liebert DS
Precision Cooling
Suite formally used
for Data Center