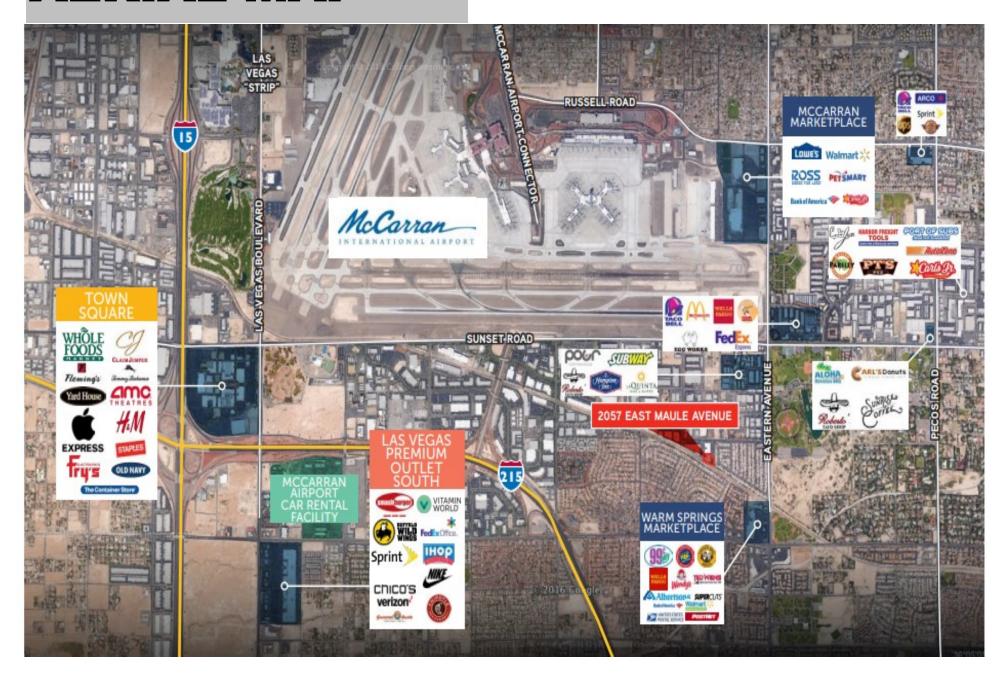

The Property is located near the intersection at Sunset Road and Eastern Avenue in the highly desirable Airport Submarket. The property is adjacent to McCarran International Airport with quick, easy access to the I-15 Freeway, I-215 Belt-

# **AERIAL MAP**