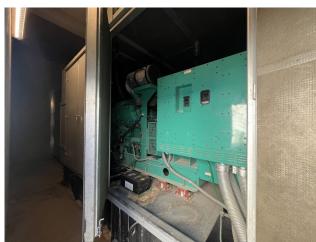

#### **BACKUP GENERATOR INFO:**

**Brand :** Cummins **Engine Model:** QST30-G1 **Manufacture Date:** 07/99 **Fuel Type:** Diesel **Governor:** Electronic

**Engine Arrangement:** 2276 **Air Cleaner:** Dry Type **Starter:** 24 Volt Electric Starter **Voltage:** 277/480

**Alternator:** None **Cooling:** Radiator Cooled **Tier Rating:** No Tier Rating **Horse Power**: 1135

Frequency: 60 Cycles/Hz Phase: Three Phase Amps: 1128 Fuel Tank Size: 1000 Gallons RPM: 1800