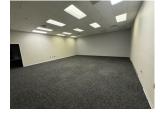

#### **SUITE HIGHLIGHTS**

- ±16,987 Total SF
- ±8,610 SF Office/Showroom Space with HVAC
- ±8,377 SF Warehouse Space with HVAC
- Reception Area, Conference Room , 4 Big work shops areas with HVAC
- Seven (7) Private Offices with HVAC
- Six (6) Restrooms
- 14' 10" Clear Height warehouse (option to 24' Height)
- Seven (7) High output HVAC units install at warehouse
- Backup Generator
- Formerly Use for Data Center
- Parking lot resurfaced 2023
- Building repainted 2023
- Security System Installed
- Cam Estimates