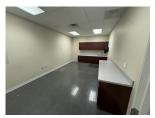

#### **SUITE HIGHLIGHTS**

- ±16,987 Total SF
- ±8,610 SF Office/Showroom Space with HVAC
- ±8,377 SF Warehouse Space with HVAC
- Reception Area, Conference Room , 4 Big work shops areas with HVAC
- Seven (7) Private Offices with HVAC
- Six (6) Restrooms
- 14' 10" Clear Height warehouse (option to 24' Height)
- Seven (7) High output HVAC units install at warehouse
- Backup Generator
- Formerly Use for Data Center
- Parking lot resurfaced 2023
- Building repainted 2023
- Security System Installed
- Cam Estimates