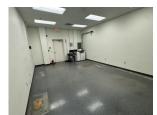

#### **SUITE HIGHLIGHTS**

- ±16,987 Total SF
- ±8,610 SF Office/Showroom Space with HVAC
- ±8,377 SF Warehouse Space with HVAC
- Reception Area, Conference Room , 4 Big work shops areas with HVAC
- Seven (7) Private Offices with HVAC
- Six (6) Restrooms
- 14' 10" Clear Height warehouse (option to 24' Height)
- Seven (7) High output HVAC units install at warehouse
- Backup Generator
- Formerly Use for Data Center
- Parking lot resurfaced 2023
- Building repainted 2023
- Security System Installed
- Cam Estimates

**NOW AVAILABLE!** 

High Output HVAC
6 Units Liebert and
1 Liebert DS
Precision Cooling
Suite formally used
for Data Center