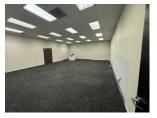

#### **SUITE HIGHLIGHTS**

- ±16,987 Total SF
- ±8,610 SF Office/Showroom Space with HVAC
- ±8,377 SF Warehouse Space with HVAC
- Reception Area, Conference Room , 4 Big work shops areas with HVAC
- Seven (7) Private Offices with HVAC
- Six (6) Restrooms
- 14' 10" Clear Height warehouse (option to 24' Height)
- Seven (7) High output HVAC units install at warehouse
- Backup Generator
- Formerly Use for Data Center
- Parking lot resurfaced 2023
- Building repainted 2023
- Security System Installed
- Cam Estimates