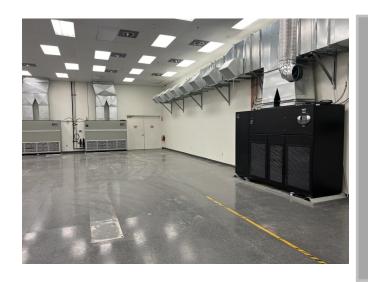

#### **SUITE HIGHLIGHTS**

- ±16,987 Total SF
- ±8,610 SF Office/Showroom Space with HVAC
- ±8,377 SF Warehouse Space with HVAC
- Reception Area, Conference Room , 4 Big work shops areas with HVAC
- Seven (7) Private Offices with HVAC
- Six (6) Restrooms
- 14' 10" Clear Height warehouse (option to 24' Height)
- Seven (7) High output HVAC units install at warehouse
- Backup Generator
- Formerly Use for Data Center
- Parking lot resurfaced 2023
- Building repainted 2023
- Security System Installed
- Cam Estimates

**NOW AVAILABLE!** 

High Output HVAC
6 Units Liebert and
1 Liebert DS
Precision Cooling
Suite formally used
for Data Center