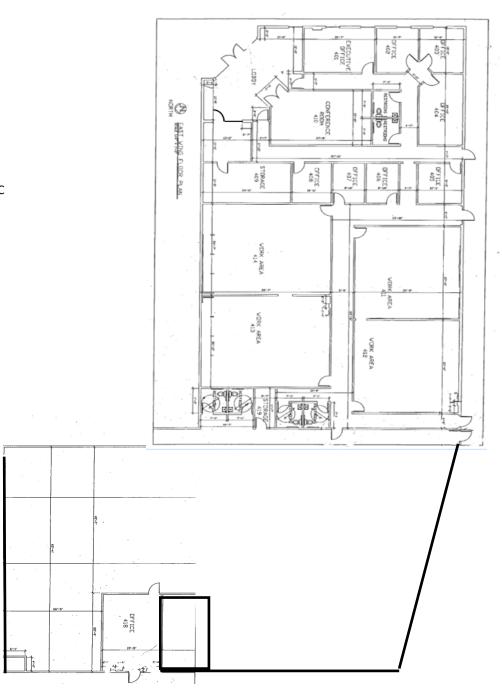

# SITE PLAN

#### **SUITE HIGHLIGHTS**

- ±16,987 Total SF
- ±8,610 SF Office/Showroom Space with HVAC
- ±8,377 SF Warehouse Space with HVAC
- Reception Area, Conference Room , 4 Big work shops areas with HVAC
- Seven (7) Private Offices with HVAC
- Six (6) Restrooms
- 14' 10" Clear Height warehouse (option to 24' Height)
- Seven (7) High output HVAC units install at warehouse
- Backup Generator
- Formerly Use for Data Center
- Parking lot resurfaced 2023
- Building repainted 2023
- Security System Installed
- Cam Estimates