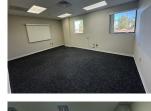

#### **SUITE HIGHLIGHTS**

- ±16,987 Total SF
- ±8,610 SF Office/Showroom Space with HVAC
- ±8,377 SF Warehouse Space with HVAC
- Reception Area, Conference Room , 4 Big work shops areas with HVAC
- Seven (7) Private Offices with HVAC
- Six (6) Restrooms
- 14' 10" Clear Height warehouse (option to 24' Height)
- Seven (7) High output HVAC units install at warehouse
- Backup Generator
- Formerly Use for Data Center
- Parking lot resurfaced 2023
- Building repainted 2023
- Security System Installed
- Cam Estimates