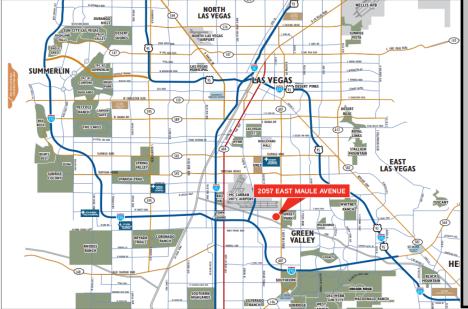

The Property is located near the intersection at Sunset Road and Eastern Avenue in the highly desirable Airport Submarket. The property is adjacent to McCarran International Airport with quick, easy access to the I-15 Freeway, I-215 Belt-