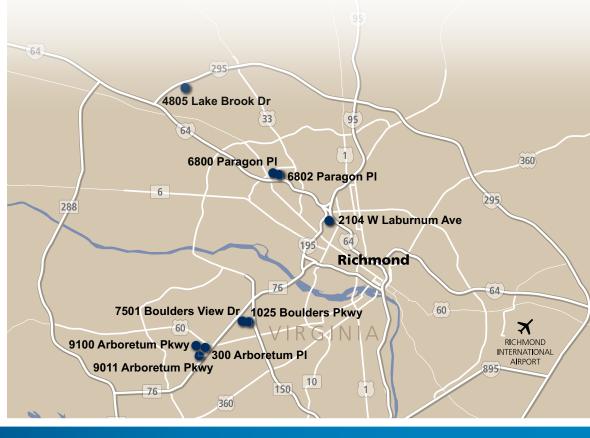

#### Locations

### The Arboretum

- 300 Arboretum Place (Seats 40)
- 9011 Arboretum Parkway (Seats 18)
- 9100 Arboretum Parkway (Seats 12)

#### The Boulders

- 1025 Boulders Parkway (Seats 28)
- 7501 Boulders View Drive (Seats 32)

# Interstate Center A & B

2104 W. Laburnum Avenue (Seats 42 & 8)

## Lakebrooke Pointe

 4805 Lake Brook Drive (Seats 14)

# **Paragon Place**

- 6800 Paragon Place (Seats 16)
- 6802 Paragon Place (Seats 28)