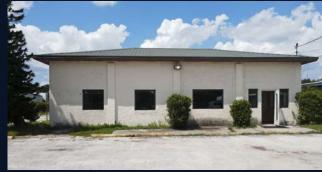

storage 6424 Causeway Blvd., Tampa, FL 33619

**JLL** SEE A BRIGHTER WAY

#### 6424 Causeway Blvd., Tampa, FL

## Highlights

| Sq.Ft.            | 3,674                                            |
|-------------------|--------------------------------------------------|
| Acres             | 1.1                                              |
| Construction      | Masonry/Metal                                    |
| Clear height      | 18'                                              |
| Year Built        | 1979                                             |
| Drive-in<br>doors | 2 (10'×10')                                      |
| Zoning            | PD (Planned Development)                         |
| Site Features     | Partially paved, site to be cleared, no wetlands |



### Photos









#### Future Cleared Site



#### Location Map







JLL

Pete Cecora, SIOR Senior Managing Director +1 813 387 1297 peter.cecora@jll.com Olivia Brock Associate +1 813 387 1320 olivia.brock@jll.com

Although information has been obtained from sources deemed reliable, JLL does not make any guarantees, warranties or representations, express or implied, as to the completeness or accuracy as to the information contained herein. Any projections, opinions, assumptions or estimates used are for example only. There may be differences between projected and actual results, and those differences may be material. JLL does not accept any liability for any loss or damage suffered by any party resulting from reliance on this information. If the recipient of this information has signed a confidentia