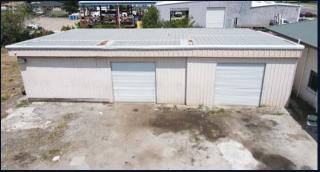

orage 6424 Causeway Blvd., Tampa, FL 33619

**JLL** SEE A BRIGHTER WAY

#### 6424 Causeway Blvd., Tampa, FL

## Highlights

| Sq.Ft.            | 3,674                                            |
|-------------------|--------------------------------------------------|
| Acres             | 1.1                                              |
| Construction      | Masonry/Metal                                    |
| Clear height      | 18'                                              |
| Year Built        | 1979                                             |
| Drive-in<br>doors | 2 (10'×10')                                      |
| Zoning            | PD (Planned Development)                         |
| Site Features     | Partially paved, site to be cleared, no wetlands |



### Photos









#### Future Cleared Site



#### Location Map







JLL

Pete Cecora, SIOR Senior Managing Director +1 813 387 1297 peter.cecora@jll.com Olivia Brock Associate +1 813 387 1320 olivia.brock@jll.com

Although information has been obtained from sources deemed reliable, JLL does not make any guarantees, warranties or representations, express or implied, as to the completeness or accuracy as to the information contained herein. Any projections, opinions, assumptions or estimates used are for example only. There may be differences between projected and actual results, and those differences may be material. JLL does not accept any liability for any loss or damage suffered by any party resulting from reliance on this information. If the recipient of this information has signed a confidentiali