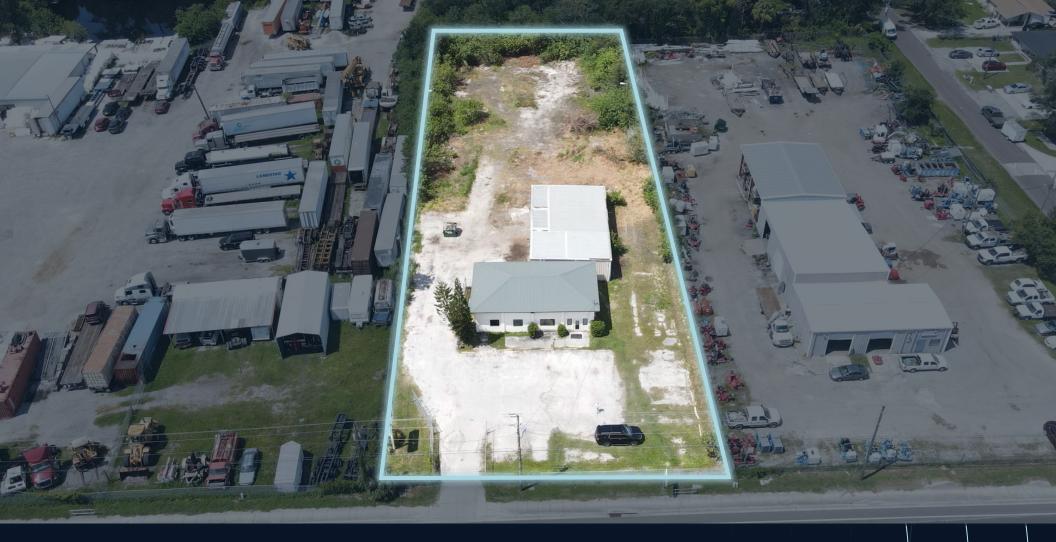

# For sale or lease

Industrial outdoor storage 6424 Causeway Blvd., Tampa, FL 33619

**JLL** SEE A BRIGHTER WAY

#### 6424 Causeway Blvd., Tampa, FL

## Highlights

| Sq.Ft.            | 3,674                                            |
|-------------------|--------------------------------------------------|
| Acres             | 1.1                                              |
| Construction      | Masonry/Metal                                    |
| Clear height      | 18'                                              |
| Year Built        | 1979                                             |
| Drive-in<br>doors | 2 (10'×10')                                      |
| Zoning            | PD (Planned Development)                         |
| Site Features     | Partially paved, site to be cleared, no wetlands |