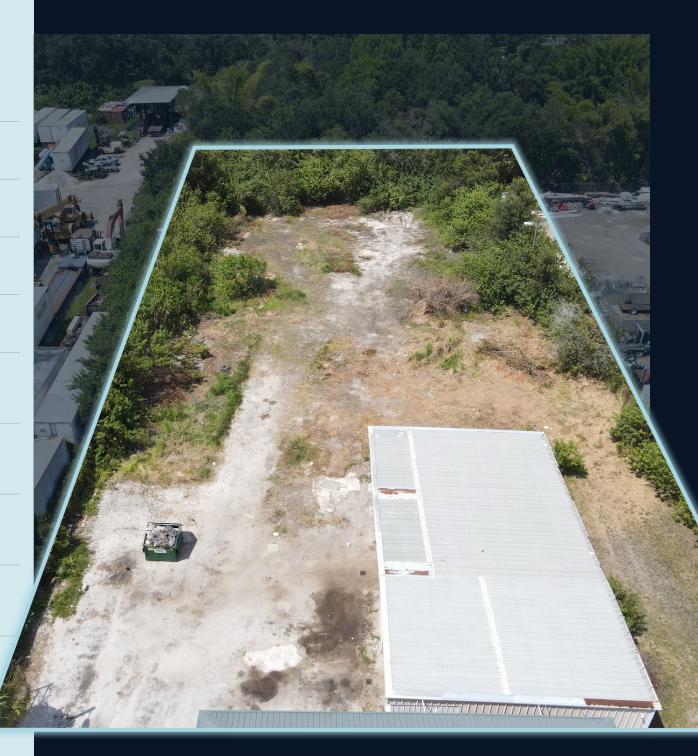

ustrial outdoor storage 6424 Causeway Blvd., Tampa, FL 33619

**JLL** SEE A BRIGHTER WAY

#### 6424 Causeway Blvd., Tampa, FL

## Highlights

| Sq.Ft.            | 3,674                                            |
|-------------------|--------------------------------------------------|
| Acres             | 1.1                                              |
| Construction      | Masonry/Metal                                    |
| Clear height      | 18'                                              |
| Year Built        | 1979                                             |
| Drive-in<br>doors | 2 (10'×10')                                      |
| Zoning            | PD (Planned Development)                         |
| Site Features     | Partially paved, site to be cleared, no wetlands |



### Photos









#### Future Cleared Site



#### Location Map







JLL

Pete Cecora, SIOR Senior Managing Director +1 813 387 1297 peter.cecora@jll.com Olivia Brock Associate +1 813 387 1320 olivia.brock@jll.com

Although information has been obtained from sources deemed reliable, JLL does not make any guarantees, warranties or representations, express or implied, as to the completeness or accuracy as to the information contained herein. Any projections, opinions, assumptions or estimates used are for example only. There may be differences between projected and actual results, and those differences may be material. JLL does not accept any liability for any loss or damage suffered by any party resulting from reliance on this information. If the recipient of this information has sign