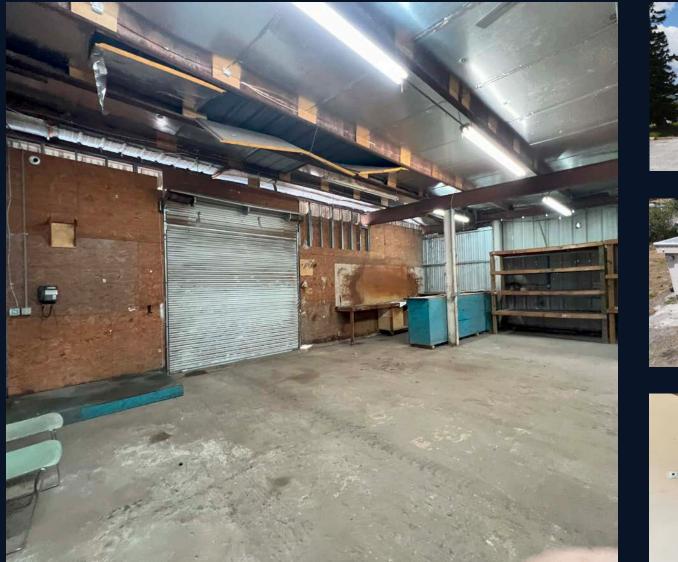

r storage 6424 Causeway Blvd., Tampa, FL 33619

**JLL** SEE A BRIGHTER WAY

#### 6424 Causeway Blvd., Tampa, FL

## Highlights

| Sq.Ft.            | 3,674                                            |
|-------------------|--------------------------------------------------|
| Acres             | 1.1                                              |
| Construction      | Masonry/Metal                                    |
| Clear height      | 18'                                              |
| Year Built        | 1979                                             |
| Drive-in<br>doors | 2 (10'×10')                                      |
| Zoning            | PD (Planned Development)                         |
| Site Features     | Partially paved, site to be cleared, no wetlands |



### Photos









#### Future Cleared Site



#### Location Map







JLL

Pete Cecora, SIOR Senior Managing Director +1 813 387 1297 peter.cecora@jll.com Olivia Brock Associate +1 813 387 1320 olivia.brock@jll.com

Although information has been obtained from sources deemed reliable, JLL does not make any guarantees, warranties or representations, express or implied, as to the completeness or accuracy as to the information contained herein. Any projections, opinions, assumptions or estimates used are for example only. There may be differences between projected and actual results, and those differences may be material. JLL does not accept any liability for any loss or damage suffered by any party resulting from reliance on this information. If the recipient of this information has signed a confident