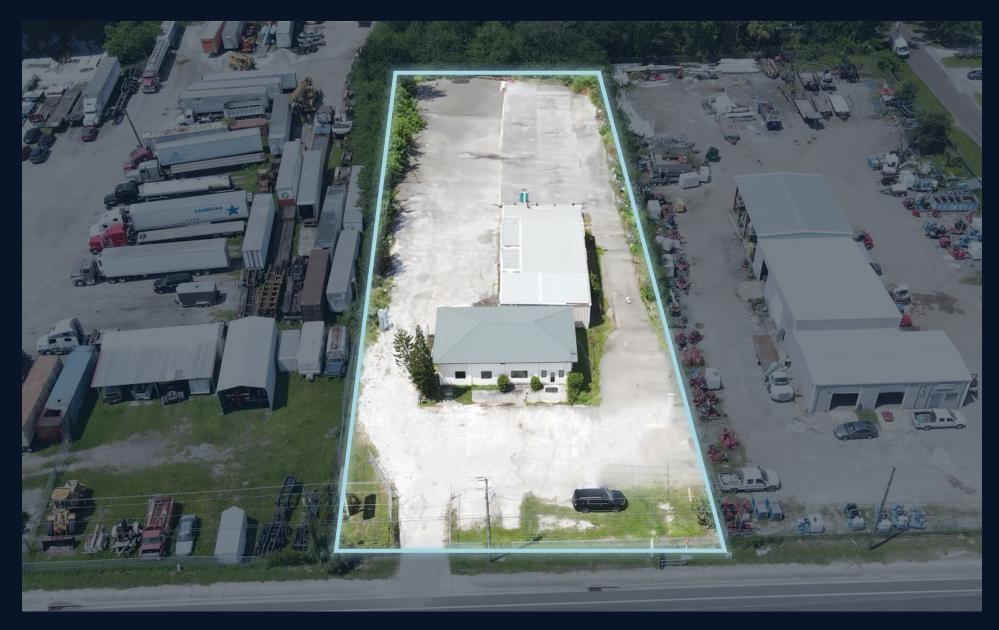

pa, FL 33619

**JLL** SEE A BRIGHTER WAY

#### 6424 Causeway Blvd., Tampa, FL

## Highlights

| Sq.Ft.            | 3,674                                            |
|-------------------|--------------------------------------------------|
| Acres             | 1.1                                              |
| Construction      | Masonry/Metal                                    |
| Clear height      | 18'                                              |
| Year Built        | 1979                                             |
| Drive-in<br>doors | 2 (10'×10')                                      |
| Zoning            | PD (Planned Development)                         |
| Site Features     | Partially paved, site to be cleared, no wetlands |



### Photos









#### Future Cleared Site



#### Location Map







JLL

Pete Cecora, SIOR Senior Managing Director +1 813 387 1297 peter.cecora@jll.com Olivia Brock Associate +1 813 387 1320 olivia.brock@jll.com

Although information has been obtained from sources deemed reliable, JLL does not make any guarantees, warranties or representations, express or implied, as to the completeness or accuracy as to the information contained herein. Any projections, opinions, assumptions or estimates used are for example only. There may be differences between projected and actual results, and those differences may be material. JLL does not accept any liability for any loss or damage suffered by any party resulting from reliance on this information. If the recipient of this information has signed a confidentiality agreement with JLL regardin