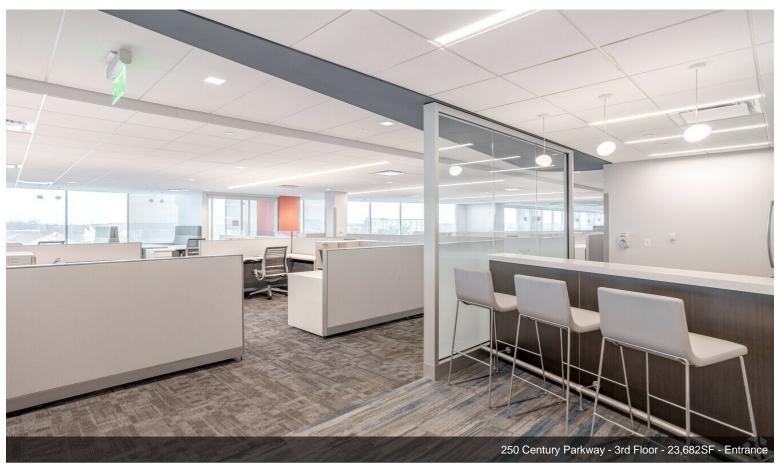

#### **250 Century Parkway**

\$25.00 /SF/YR

Elevate your business profile at Century Corporate Center, a recently renovated Class A office setting on Century Parkway in Mount Laurel, New Jersey. Experience an unrivaled multi-tenant experience within a market-leading, four-building professional office park. From flooring and lighting to ceiling tiles, above-tile sound attenuation, and the installation of Herculite/tempered...

#### Century Corporate Park in Mount Laurel, NJ

Elevate your business profile at Century Corporate Center, a recently renovated Class A office setting on Century Parkway in Mount Laurel, New Jersey. Experience an unrivaled multi-tenant experience within a market-leading, four-building professional office park. From flooring and lighting to ceiling tiles, above-tile sound attenuation, and the installation of Herculite/tempered glass offices, there's no shortage of upgrades and improvements. Property features include expansive surface parking, on-site café, and fitness amenities, versatile multi-purpose rooms for training and conferences, and natural light-flooded interiors from large, bright windows. Immediate availability ranges from partial to entire floors wired with CAT6A cable and the option for fully furnished delivery. Plus, it meets all business needs with fully carpeted and efficient office layouts that include tech-forward conference rooms, huddle areas, ample space for individual workstations, private offices, and more. Century Corporate Center offers prominent Route 73 visibility, with building signage and hassle-free access to the New Jersey Turnpike, Interstate 295, and Route 38. The property is in the South Jersey region within a 25-minute drive from the heart of City Center, Philadelphia.