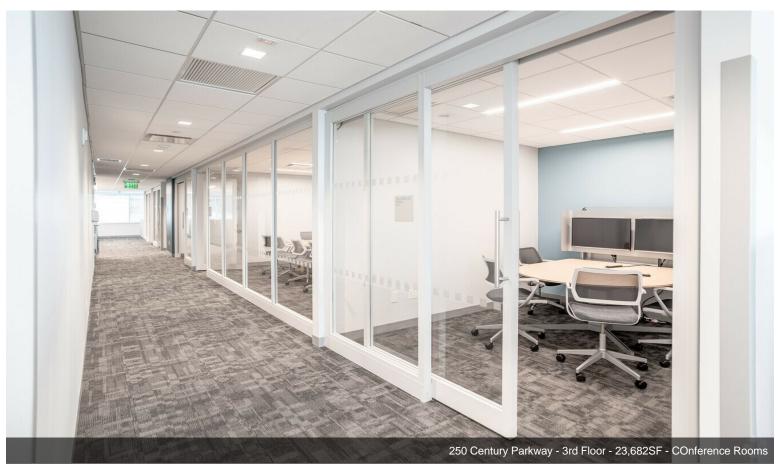

#### **250 Century Parkway**

\$25.00 /SF/YR

Elevate your business profile at Century Corporate Center, a recently renovated Class A office setting on Century Parkway in Mount Laurel, New Jersey. Experience an unrivaled multi-tenant experience within a market-leading, four-building professional office park. From flooring and lighting to ceiling tiles, above-tile sound attenuation, and the installation of Herculite/tempered...

#### Century Corporate Park in Mount Laurel, NJ

Elevate your business profile at Century Corporate Center, a recently renovated Class A office setting on Century Parkway in Mount Laurel, New Jersey. Experience an unrivaled multi-tenant experience within a market-leading, four-building professional office park. From flooring and lighting to ceiling tiles, above-tile sound attenuation, and the installation of Herculite/tempered glass offices, there's no shortage of upgrades and improvements. Property features include expansive surface parking, on-site café, and fitness amenities, versatile multi-purpose rooms for training and conferences, and natural light-flooded interiors from large, bright windows. Immediate availability ranges from partial to entire floors wired with CAT6A cable and the option for fully furnished delivery. Plus, it meets all business needs with fully carpeted and efficient office layouts that include tech-forward conference rooms, huddle areas, ample space for individual workstations, private offices, and more. Century Corporate Center offers prominent Route 73 visibility, with building signage and hassle-free access to the New Jersey Turnpike, Interstate 295, and Route 38. The property is in the South Jersey region within a 25-minute drive from the heart of City Center, Philadelphia.