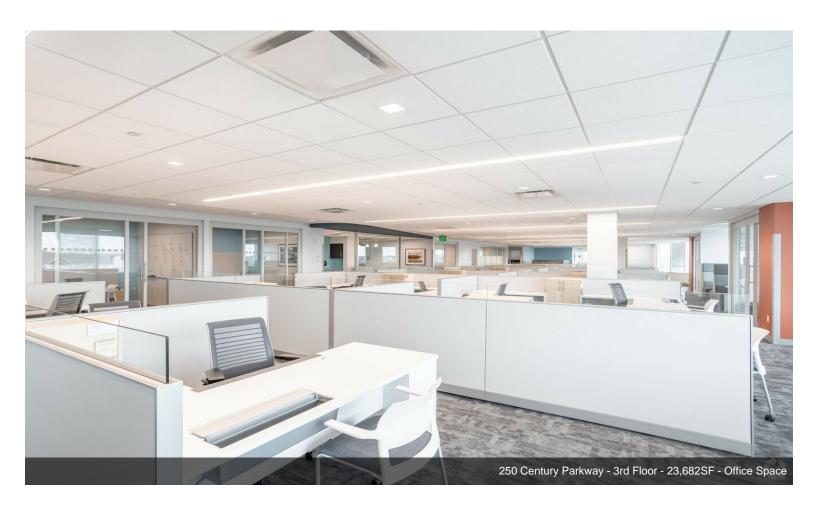

#### **250 Century Parkway**

\$25.00 /SF/YR

Elevate your business profile at Century Corporate Center, a recently renovated Class A office setting on Century Parkway in Mount Laurel, New Jersey. Experience an unrivaled multi-tenant experience within a market-leading, four-building professional office park. From flooring and lighting to ceiling tiles, above-tile sound attenuation, and the installation of Herculite/tempered...

#### Century Corporate Park in Mount Laurel, NJ

Elevate your business profile at Century Corporate Center, a recently renovated Class A office setting on Century Parkway in Mount Laurel, New Jersey. Experience an unrivaled multi-tenant experience within a market-leading, four-building professional office park. From flooring and lighting to ceiling tiles, above-tile sound attenuation, and the installation of Herculite/tempered glass offices, there's no shortage of upgrades and improvements. Property features include expansive surface parking, on-site café, and fitness amenities, versatile multi-purpose rooms for training and conferences, and natural light-flooded interiors from large, bright windows. Immediate availability ranges from partial to entire floors wired with CAT6A cable and the option for fully furnished delivery. Plus, it meets all business needs with fully carpeted and efficient office layouts that include tech-forward conference rooms, huddle areas, ample space for individual workstations, private offices, and more. Century Corporate Center offers prominent Route 73 visibility, with building signage and hassle-free access to the New Jersey Turnpike, Interstate 295, and Route 38. The property is in the South Jersey region within a 25-minute drive from the heart of City Center, Philadelphia.