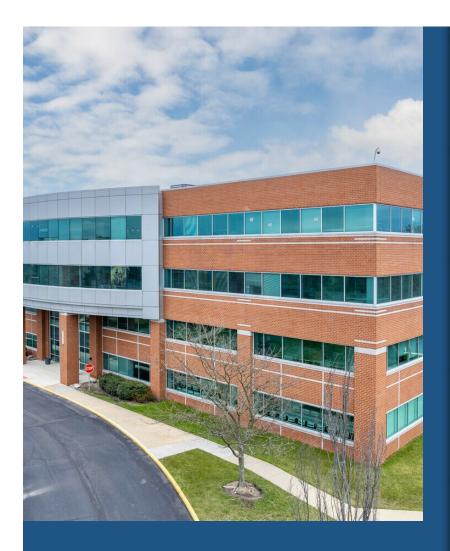

#### **250 Century Parkway**

\$25.00 /SF/YR

Elevate your business profile at Century Corporate Center, a recently renovated Class A office setting on Century Parkway in Mount Laurel, New Jersey. Experience an unrivaled multi-tenant experience within a market-leading, four-building professional office park. From flooring and lighting to ceiling tiles, above-tile sound attenuation, and the installation of Herculite/tempered...

#### Century Corporate Park in Mount Laurel, NJ

Elevate your business profile at Century Corporate Center, a recently renovated Class A office setting on Century Parkway in Mount Laurel, New Jersey. Experience an unrivaled multi-tenant experience within a market-leading, four-building professional office park. From flooring and lighting to ceiling tiles, above-tile sound attenuation, and the installation of Herculite/tempered glass offices, there's no shortage of upgrades and improvements. Property features include expansive surface parking, on-site café, and fitness amenities, versatile multi-purpose rooms for training and conferences, and natural light-flooded interiors from large, bright windows. Immediate availability ranges from partial to entire floors wired with CAT6A cable and the option for fully furnished delivery. Plus, it meets all business needs with fully carpeted and efficient office layouts that include tech-forward conference rooms, huddle areas, ample space for individual workstations, private offices, and more. Century Corporate Center offers prominent Route 73 visibility, with building signage and hassle-free access to the New Jersey Turnpike, Interstate 295, and Route 38. The property is in the South Jersey region within a 25-minute drive from the heart of City Center, Philadelphia.