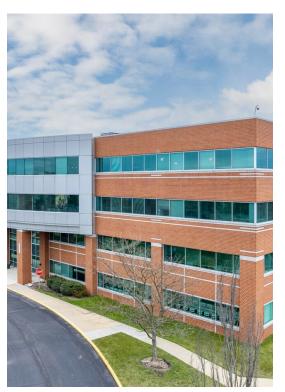

#### **250 Century Parkway**

\$25.00 /SF/YR

Elevate your business profile at Century Corporate Center, a recently renovated Class A office setting on Century Parkway in Mount Laurel, New Jersey. Experience an unrivaled multi-tenant experience within a market-leading, four-building professional office park. From flooring and lighting to ceiling tiles, above-tile sound attenuation, and the installation of Herculite/tempered...

#### Century Corporate Park in Mount Laurel, NJ

Elevate your business profile at Century Corporate Center, a recently renovated Class A office setting on Century Parkway in Mount Laurel, New Jersey. Experience an unrivaled multi-tenant experience within a market-leading, four-building professional office park. From flooring and lighting to ceiling tiles, above-tile sound attenuation, and the installation of Herculite/tempered glass offices, there's no shortage of upgrades and improvements. Property features include expansive surface parking, on-site café, and fitness amenities, versatile multi-purpose rooms for training and conferences, and natural light-flooded interiors from large, bright windows. Immediate availability ranges from partial to entire floors wired with CAT6A cable and the option for fully furnished delivery. Plus, it meets all business needs with fully carpeted and efficient office layouts that include tech-forward conference rooms, huddle areas, ample space for individual workstations, private offices, and more. Century Corporate Center offers prominent Route 73 visibility, with building signage and hassle-free access to the New Jersey Turnpike, Interstate 295, and Route 38. The property is in the South Jersey region within a 25-minute drive from the heart of City Center, Philadelphia.