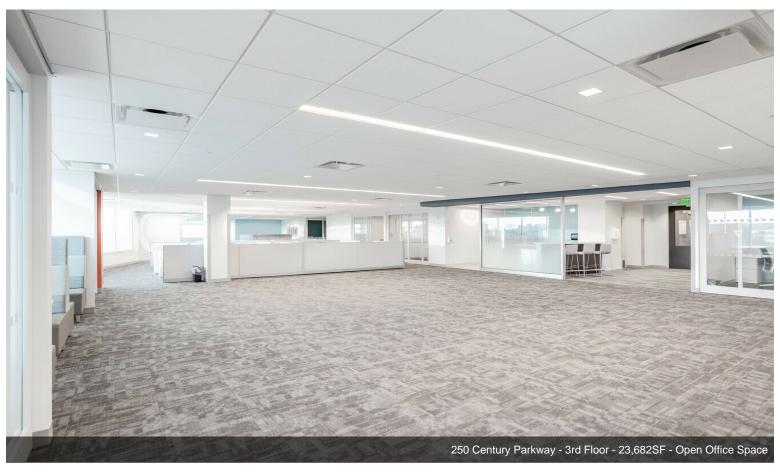

#### **250 Century Parkway**

\$25.00 /SF/YR

Elevate your business profile at Century Corporate Center, a recently renovated Class A office setting on Century Parkway in Mount Laurel, New Jersey. Experience an unrivaled multi-tenant experience within a market-leading, four-building professional office park. From flooring and lighting to ceiling tiles, above-tile sound attenuation, and the installation of Herculite/tempered...

#### Century Corporate Park in Mount Laurel, NJ

Elevate your business profile at Century Corporate Center, a recently renovated Class A office setting on Century Parkway in Mount Laurel, New Jersey. Experience an unrivaled multi-tenant experience within a market-leading, four-building professional office park. From flooring and lighting to ceiling tiles, above-tile sound attenuation, and the installation of Herculite/tempered glass offices, there's no shortage of upgrades and improvements. Property features include expansive surface parking, on-site café, and fitness amenities, versatile multi-purpose rooms for training and conferences, and natural light-flooded interiors from large, bright windows. Immediate availability ranges from partial to entire floors wired with CAT6A cable and the option for fully furnished delivery. Plus, it meets all business needs with fully carpeted and efficient office layouts that include tech-forward conference rooms, huddle areas, ample space for individual workstations, private offices, and more. Century Corporate Center offers prominent Route 73 visibility, with building signage and hassle-free access to the New Jersey Turnpike, Interstate 295, and Route 38. The property is in the South Jersey region within a 25-minute drive from the heart of City Center, Philadelphia.