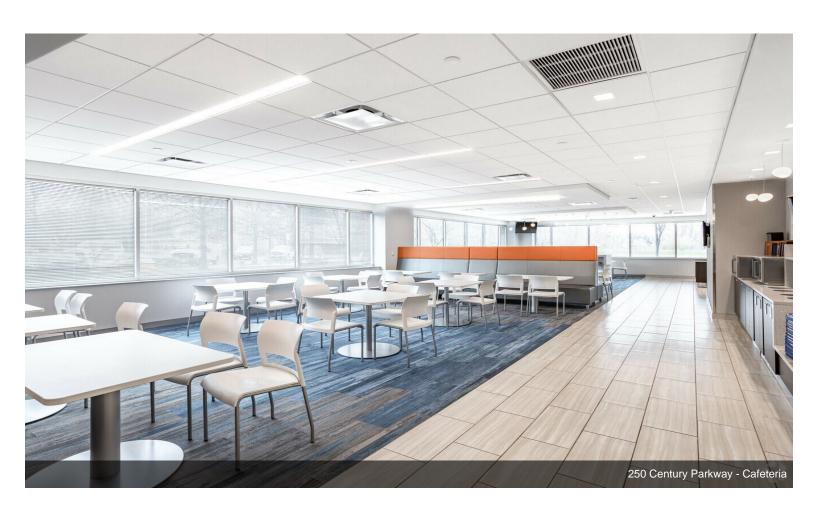

- Century Corporate Center, located right at New Jersey Turnpike Exit 4, offers recently renovated partial and entire floor options for office users.
- Enjoy a modern office setting with efficient layouts, brand-new furniture, upgraded CAT6A wiring, carpeting, lighting, sound attenuation, and more.
- Tenants have access to an amenity portfolio that includes a full-service café and a well-equipped fitness center.
- Situated in South Jersey within a 25-minute drive from Philadelphia, offering hassle-free New Jersey Turnpike, I-295, and Route 38 connectivity.
- Century Corporate Center offers building signage opportunities with prominent Route 73 visibility.

#### Century Corporate Park in Mount Laurel, NJ

Elevate your business profile at Century Corporate Center, a recently renovated Class A office setting on Century Parkway in Mount Laurel, New Jersey. Experience an unrivaled multi-tenant experience within a market-leading, four-building professional office park. From flooring and lighting to ceiling tiles, above-tile sound attenuation, and the installation of Herculite/tempered glass offices, there's no shortage of upgrades and improvements. Property features include expansive surface parking, on-site café, and fitness amenities, versatile multi-purpose rooms for training and conferences, and natural light-flooded interiors from large, bright windows. Immediate availability ranges from partial to entire floors wired with CAT6A cable and the option for fully furnished delivery. Plus, it meets all business needs with fully carpeted and efficient office layouts that include tech-forward conference rooms, huddle areas, ample space for individual workstations, private offices, and more. Century Corporate Center offers prominent Route 73 visibility, with building signage and hassle-free access to the New Jersey Turnpike, Interstate 295, and Route 38. The property is in the South Jersey region within a 25-minute drive from the heart of City Center, Philadelphia.