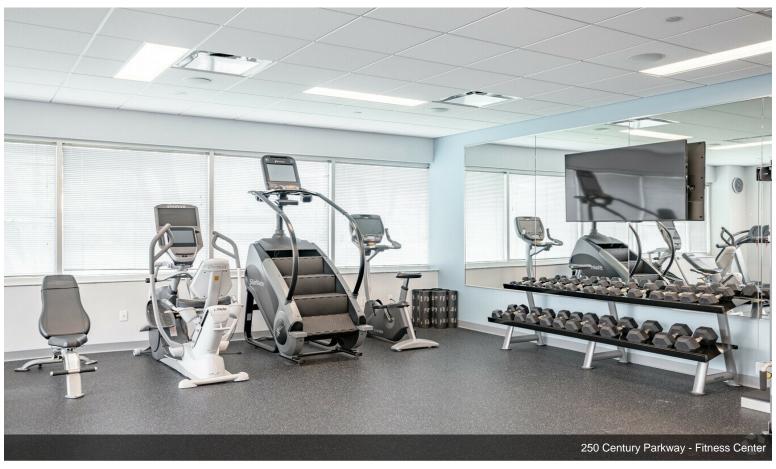

- Century Corporate Center, located right at New Jersey Turnpike Exit 4, offers recently renovated partial and entire floor options for office users.
- Enjoy a modern office setting with efficient layouts, brand-new furniture, upgraded CAT6A wiring, carpeting, lighting, sound attenuation, and more.
- Tenants have access to an amenity portfolio that includes a full-service café and a well-equipped fitness center.
- Situated in South Jersey within a 25-minute drive from Philadelphia, offering hassle-free New Jersey Turnpike, I-295, and Route 38 connectivity.
- Century Corporate Center offers building signage opportunities with prominent Route 73 visibility.

#### Century Corporate Park in Mount Laurel, NJ

Elevate your business profile at Century Corporate Center, a recently renovated Class A office setting on Century Parkway in Mount Laurel, New Jersey. Experience an unrivaled multi-tenant experience within a market-leading, four-building professional office park. From flooring and lighting to ceiling tiles, above-tile sound attenuation, and the installation of Herculite/tempered glass offices, there's no shortage of upgrades and improvements. Property features include expansive surface parking, on-site café, and fitness amenities, versatile multi-purpose rooms for training and conferences, and natural light-flooded interiors from large, bright windows. Immediate availability ranges from partial to entire floors wired with CAT6A cable and the option for fully furnished delivery. Plus, it meets all business needs with fully carpeted and efficient office layouts that include tech-forward conference rooms, huddle areas, ample space for individual workstations, private offices, and more. Century Corporate Center offers prominent Route 73 visibility, with building signage and hassle-free access to the New Jersey Turnpike, Interstate 295, and Route 38. The property is in the South Jersey region within a 25-minute drive from the heart of City Center, Philadelphia.