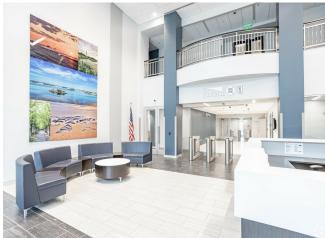

#### **250 Century Parkway**

\$25.00 /SF/YR

Elevate your business profile at Century Corporate Center, a recently renovated Class A office setting on Century Parkway in Mount Laurel, New Jersey. Experience an unrivaled multi-tenant experience within a market-leading, four-building professional office park. From flooring and lighting to ceiling tiles, above-tile sound attenuation, and the installation of Herculite/tempered...

#### Century Corporate Park in Mount Laurel, NJ

Elevate your business profile at Century Corporate Center, a recently renovated Class A office setting on Century Parkway in Mount Laurel, New Jersey. Experience an unrivaled multi-tenant experience within a market-leading, four-building professional office park. From flooring and lighting to ceiling tiles, above-tile sound attenuation, and the installation of Herculite/tempered glass offices, there's no shortage of upgrades and improvements. Property features include expansive surface parking, on-site café, and fitness amenities, versatile multi-purpose rooms for training and conferences, and natural light-flooded interiors from large, bright windows. Immediate availability ranges from partial to entire floors wired with CAT6A cable and the option for fully furnished delivery. Plus, it meets all business needs with fully carpeted and efficient office layouts that include tech-forward conference rooms, huddle areas, ample space for individual workstations, private offices, and more. Century Corporate Center offers prominent Route 73 visibility, with building signage and hassle-free access to the New Jersey Turnpike, Interstate 295, and Route 38. The property is in the South Jersey region within a 25-minute drive from the heart of City Center, Philadelphia.