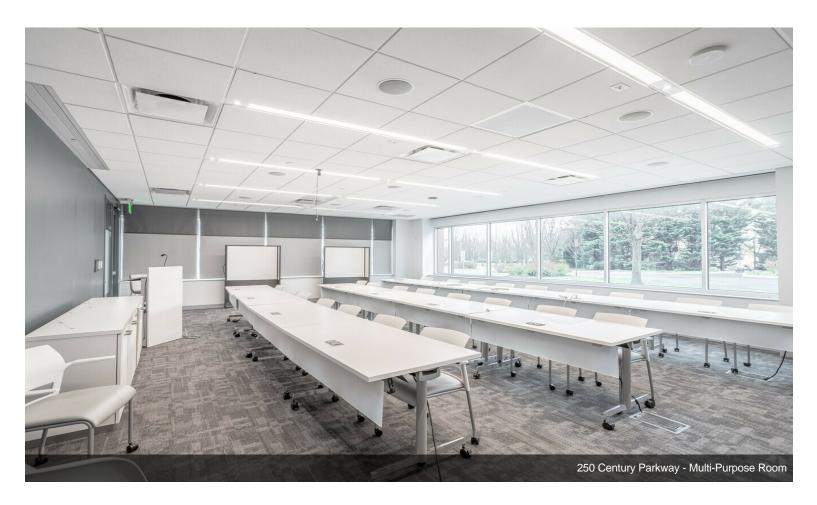

#### Century Corporate Park in Mount Laurel, NJ

Elevate your business profile at Century Corporate Center, a recently renovated Class A office setting on Century Parkway in Mount Laurel, New Jersey. Experience an unrivaled multi-tenant experience within a market-leading, four-building professional office park. From flooring and lighting to ceiling tiles, above-tile sound attenuation, and the installation of Herculite/tempered glass offices, there's no shortage of upgrades and improvements. Property features include expansive surface parking, on-site café, and fitness amenities, versatile multi-purpose rooms for training and conferences, and natural light-flooded interiors from large, bright windows. Immediate availability ranges from partial to entire floors wired with CAT6A cable and the option for fully furnished delivery. Plus, it meets all business needs with fully carpeted and efficient office layouts that include tech-forward conference rooms, huddle areas, ample space for individual workstations, private offices, and more. Century Corporate Center offers prominent Route 73 visibility, with building signage and hassle-free access to the New Jersey Turnpike, Interstate 295, and Route 38. The property is in the South Jersey region within a 25-minute drive from the heart of City Center, Philadelphia.