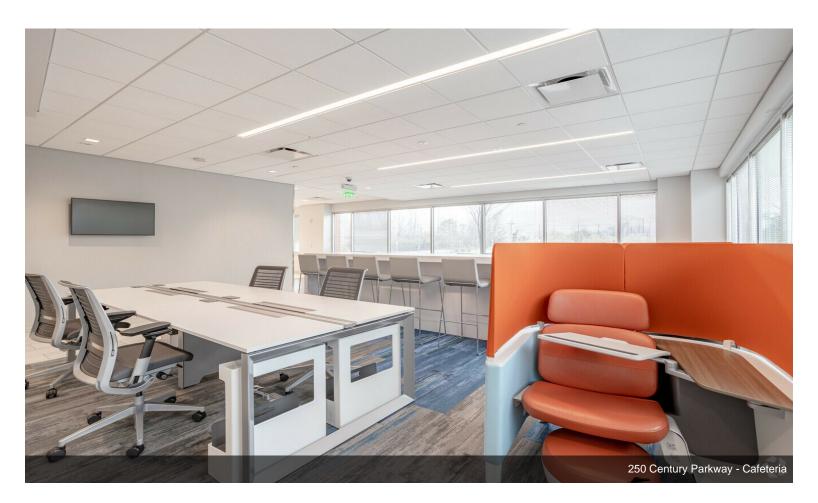

- Century Corporate Center, located right at New Jersey Turnpike Exit 4, offers recently renovated partial and entire floor options for office users.
- Enjoy a modern office setting with efficient layouts, brand-new furniture, upgraded CAT6A wiring, carpeting, lighting, sound attenuation, and more.
- Tenants have access to an amenity portfolio that includes a full-service café and a well-equipped fitness center.
- Situated in South Jersey within a 25-minute drive from Philadelphia, offering hassle-free New Jersey Turnpike, I-295, and Route 38 connectivity.
- Century Corporate Center offers building signage opportunities with prominent Route 73 visibility.

#### Century Corporate Park in Mount Laurel, NJ

Elevate your business profile at Century Corporate Center, a recently renovated Class A office setting on Century Parkway in Mount Laurel, New Jersey. Experience an unrivaled multi-tenant experience within a market-leading, four-building professional office park. From flooring and lighting to ceiling tiles, above-tile sound attenuation, and the installation of Herculite/tempered glass offices, there's no shortage of upgrades and improvements. Property features include expansive surface parking, on-site café, and fitness amenities, versatile multi-purpose rooms for training and conferences, and natural light-flooded interiors from large, bright windows. Immediate availability ranges from partial to entire floors wired with CAT6A cable and the option for fully furnished delivery. Plus, it meets all business needs with fully carpeted and efficient office layouts that include tech-forward conference rooms, huddle areas, ample space for individual workstations, private offices, and more. Century Corporate Center offers prominent Route 73 visibility, with building signage and hassle-free access to the New Jersey Turnpike, Interstate 295, and Route 38. The property is in the South Jersey region within a 25-minute drive from the heart of City Center, Philadelphia.